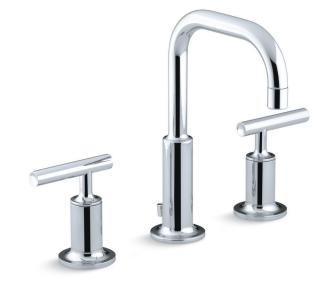

Matte Black (BL)

Purist<sub>®</sub> widespread bathroom faucet shown in Polished Chrome | K-14406-4-CP