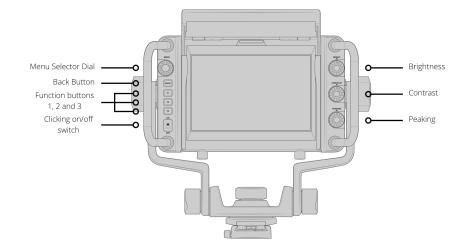

#### Controls

Dial, knobs and customizable function buttons for settings, short cut features and navigating menus.

#### Handles

Built in grab handles for positioning the monitor independently from the camera.

#### **Position Adjustment Options**

Variable tension pivot points for articulated arm and grab handles with forward, backward, up, down, pan and tilt adjustments.