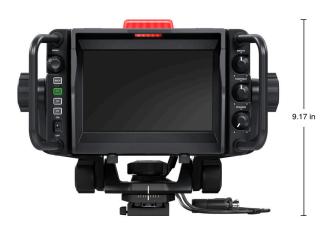

# Blackmagic URSA Studio Viewfinder G2

When you're working live in the studio or out at an event in a large venue such as a stadium, the URSA Studio Viewfinder G2 gives you everything you need to comfortably operate your URSA Mini in live production! The bright 7" screen has a detachable sunshade and includes large handles and an articulated pivot mount that let you position and move the viewfinder independent of the camera! The large rotary control dials and customizable function buttons let you make on the fly adjustments without having to take your eyes off the action! Set up is quick and easy using the included V-Lock plate and it connects directly to the SDI monitor and power output on your URSA Mini, so you don't need additional cables or power supplies.

#### Controls

Dial, knobs and customizable function buttons for settings, short cut features and navigating menus.

#### Handles

Built in grab handles for positioning the monitor independently from the camera.

#### **Position Adjustment Options**

Variable tension pivot points for articulated arm and grab handles with forward, backward, up, down, pan and tilt adjustments.

# **Mounting Options**

Quick release V-lock mounting bracket for attaching viewfinder to URSA Mini handle.

#### Tally

Large LED tally light with customizable perspex camera numbers.