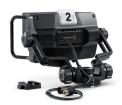

# Blackmagic URSA Studio Viewfinder G2

When you're working live in the studio or out at an event in a large venue such as a stadium, the URSA Studio Viewfinder G2 gives you everything you need to comfortably operate your URSA Mini in live production! The bright 7" screen has a detachable sunshade and includes large handles and an articulated pivot mount that let you position and move the viewfinder independent of the camera! The large rotary control dials and customizable function buttons let you make on the fly adjustments without having to take your eyes off the action! Set up is quick and easy using the included V-Lock plate and it connects directly to the SDI monitor and power output on your URSA Mini, so you don't need additional cables or power supplies.

#### Tally

Large LED tally light with customizable perspex camera numbers.