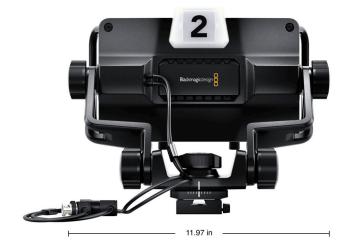

# Blackmagic URSA Studio Viewfinder G2

When you're working live in the studio or out at an event in a large venue such as a stadium, the URSA Studio Viewfinder G2 gives you everything you need to comfortably operate your URSA Mini in live production! The bright 7" screen has a detachable sunshade and includes large handles and an articulated pivot mount that let you position and move the viewfinder independent of the camera! The large rotary control dials and customizable function buttons let you make on the fly adjustments without having to take your eyes off the action! Set up is quick and easy using the included V-Lock plate and it connects directly to the SDI monitor and power output on your URSA Mini, so you don't need additional cables or power supplies.

#### **Screen Dimensions**

7" 1920 x 1200 resolution.

# **Physical Specifications**