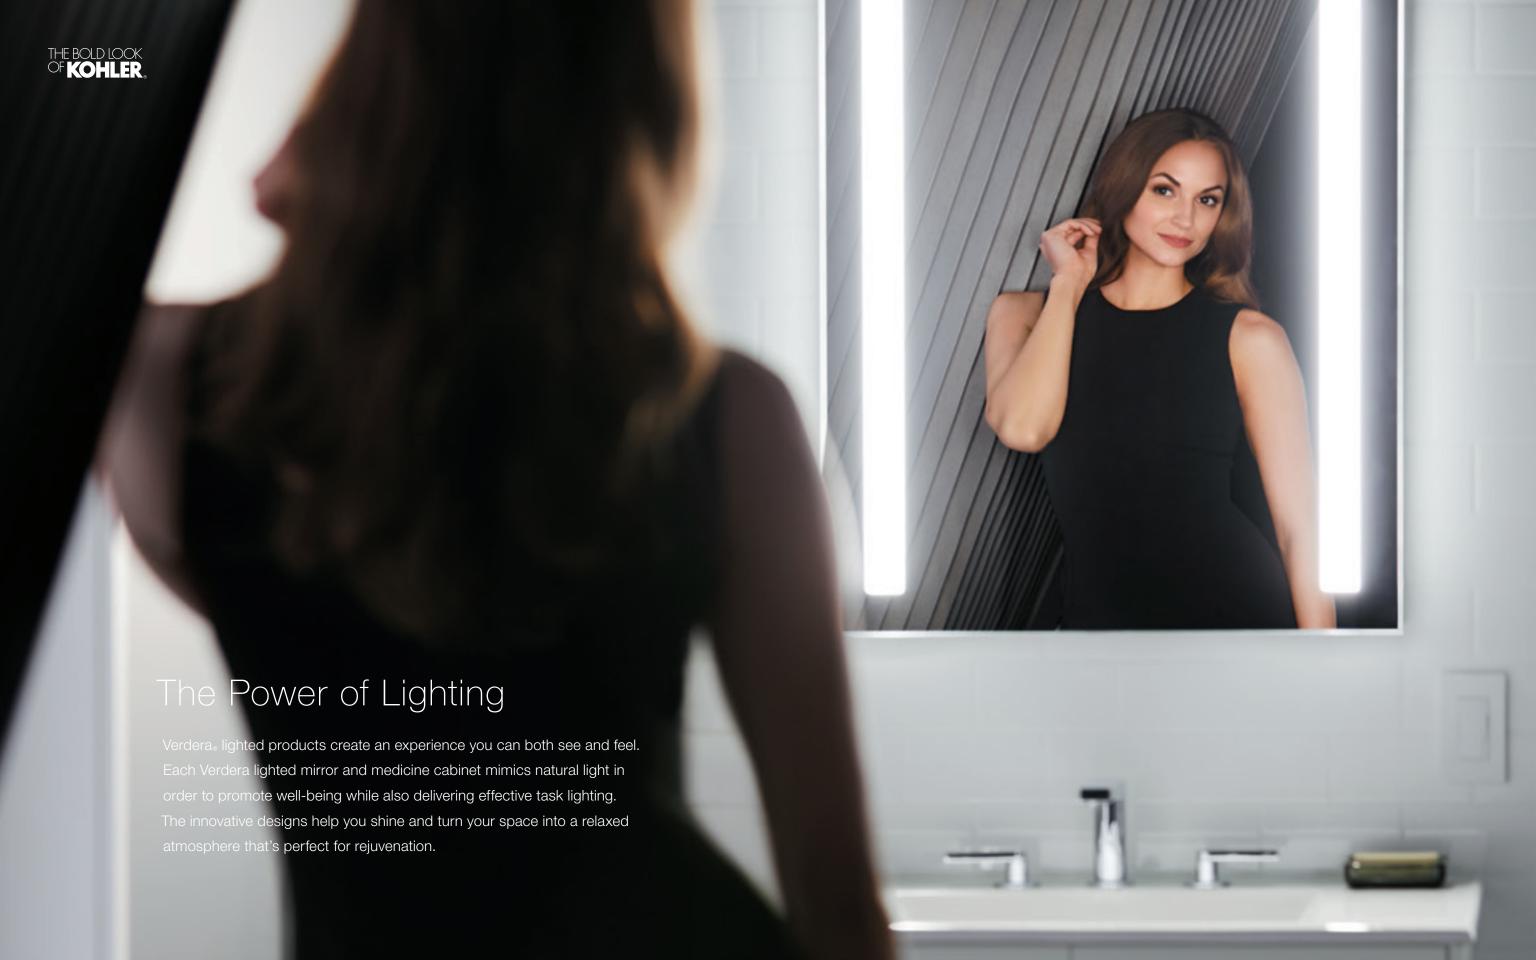

# Verdera<sub>®</sub> Lighted Mirrors & Medicine Cabinets

Verdera lighted mirrors and medicine cabinets provide even, optimally bright light, eliminating harsh shadows and hot spots. The addition of a dimmer switch allows for even more control over your lighting and the mood of the room. If your daily routine includes primping, plucking, shaving, brushing or applying makeup, install a Verdera lighted mirror or medicine cabinet and see yourself in a whole new light.

# The Difference Is Clear

Verdera lighted mirrors and medicine cabinets dramatically improve your lighting experience in order to maximize visibility in your space.