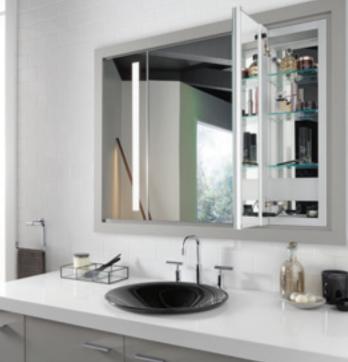

# Verdera<sub>®</sub> Lighted Mirrors & Medicine Cabinets

Verdera lighted mirrors and medicine cabinets provide even, optimally bright light, eliminating harsh shadows and hot spots. The addition of a dimmer switch allows for even more control over your lighting and the mood of the room. If your daily routine includes primping, plucking, shaving, brushing or applying makeup, install a Verdera lighted mirror or medicine cabinet and see yourself in a whole new light.

# The Difference Is Clear

Verdera lighted mirrors and medicine cabinets dramatically improve your lighting experience in order to maximize visibility in your space.

# Optimally Bright Task Lighting

Enhance dark and hot spots with even, consistent lighting. Refer to page 18 for details on lighting output.