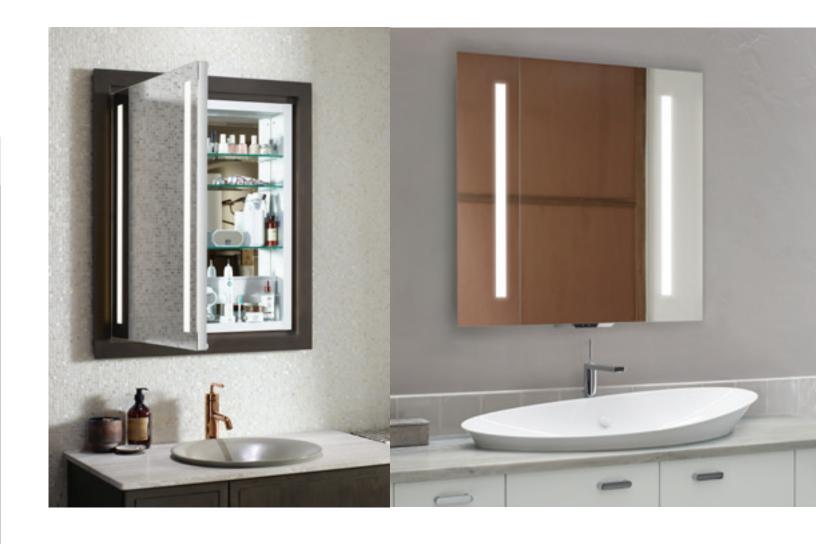

# Verdera<sub>®</sub> Lighted Mirrors & Medicine Cabinets

Verdera lighted mirrors and medicine cabinets provide even, optimally bright light, eliminating harsh shadows and hot spots. The addition of a dimmer switch allows for even more control over your lighting and the mood of the room. If your daily routine includes primping, plucking, shaving, brushing or applying makeup, install a Verdera lighted mirror or medicine cabinet and see yourself in a whole new light.

# The Difference Is Clear

Verdera lighted mirrors and medicine cabinets dramatically improve your lighting experience in order to maximize visibility in your space.

# Verdera Medicine Cabinets

The Verdera medicine cabinet combines an elegant fit and finish with quick, easy installation. An optional adjustable pull-out mirror makes daily grooming tasks easier than ever while a slow-close door prevents slamming. Complete your vanity set with a surround or side kit in the KOHLER® Tailored vanity collection finishes it's the perfect match.

# Superior Visibility

A front mirror, inside door mirror and back panel mirror provide the ideal experience for any task.