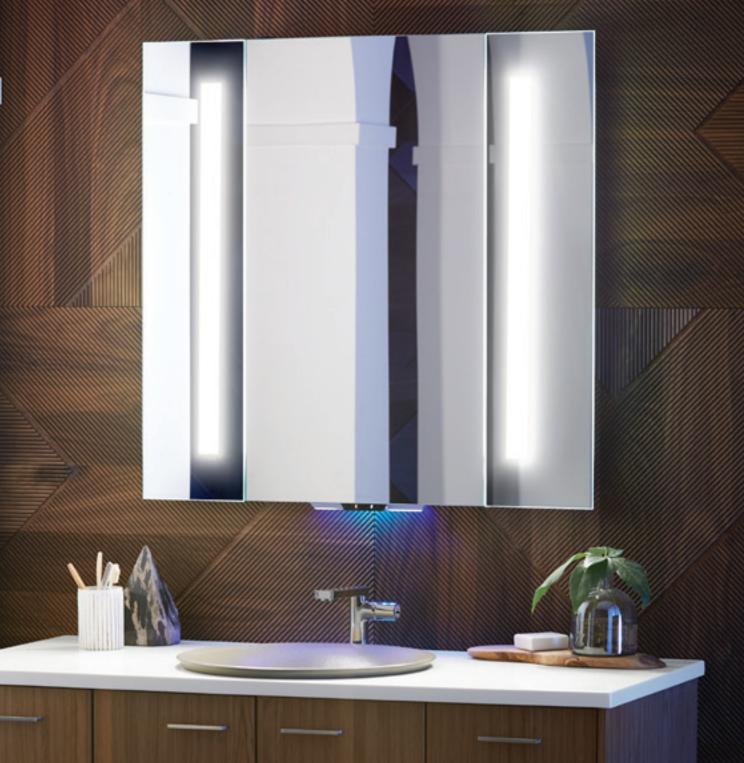

# Verdera<sub>®</sub> Voice Lighted Mirror With Amazon Alexa

With built-in dimmable lighting and convenient voice control, the Verdera Voice lighted mirror\* takes your routine to the next level. As a KOHLER® Konnect smart home product, it's the first ever bathroom mirror to use this innovative technology to improve your lighting quality, provide entertainment and keep you up-to-date with traffic and weather reports all in one unique piece.

# Enjoy a Hands-Free Routine

Use the functionality of voice control without adding extra clutter to your bathroom. You can brighten or dim your mirror lights, or add items to your shopping list, all without ever lifting a finger.

# Nighttime Task Lighting

An automatic motion-sensing task light ensures your nighttime trips can be easier to navigate and less disruptive.