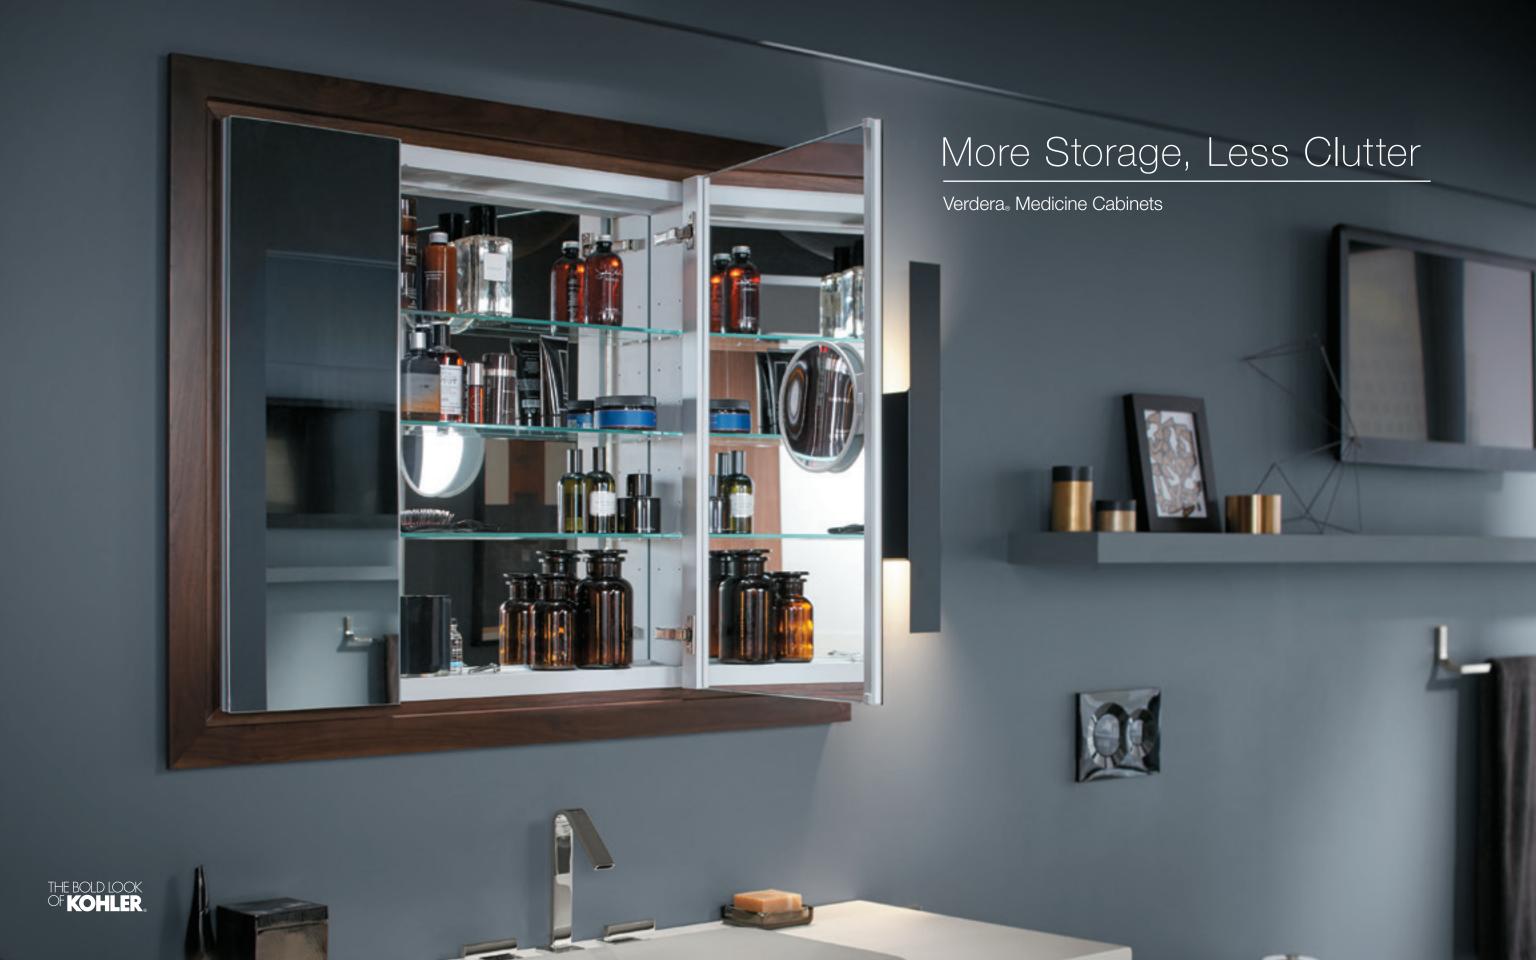

# Verdera Medicine Cabinets

The Verdera medicine cabinet combines an elegant fit and finish with quick, easy installation. An optional adjustable pull-out mirror makes daily grooming tasks easier than ever while a slow-close door prevents slamming. Complete your vanity set with a surround or side kit in the KOHLER® Tailored vanity collection finishes it's the perfect match.

# Superior Visibility

A front mirror, inside door mirror and back panel mirror provide the ideal experience for any task.

# Magnifying Mirror

An optional vertically adjustable mirror is perfect for close-up tasks on select models