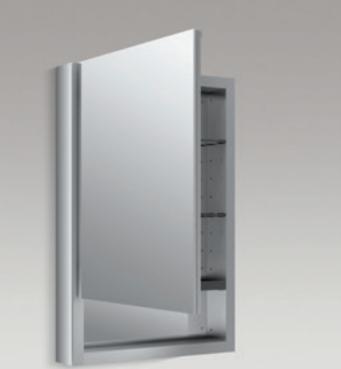

# Verdera Medicine Cabinets

The Verdera medicine cabinet combines an elegant fit and finish with quick, easy installation. An optional adjustable pull-out mirror makes daily grooming tasks easier than ever while a slow-close door prevents slamming. Complete your vanity set with a surround or side kit in the KOHLER® Tailored vanity collection finishes it's the perfect match.

#### Versatile Installation

Can easily be installed with left- or right-hand swing and works for either surface-mount or recessed installation, creating the optimal design for any space.

# Superior Visibility

A front mirror, inside door mirror and back panel mirror provide the ideal experience for any task.