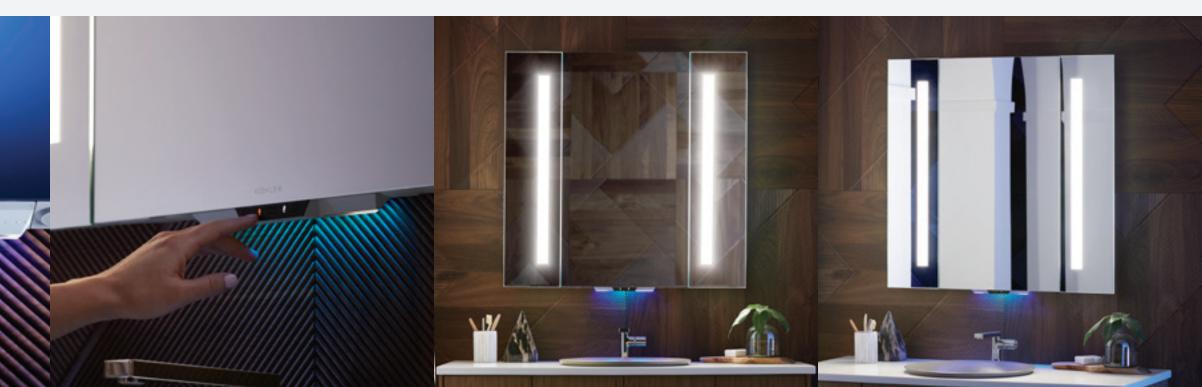

# Enjoy a Hands-Free Routine

Use the functionality of voice control without adding extra clutter to your bathroom. You can brighten or dim your mirror lights, or add items to your shopping list, all without ever lifting a finger.

# Manual Controls

Adjust volume or brightness with convenient manual controls.

# Verdera<sub>®</sub> Lighted Mirrors & Medicine Cabinets

Verdera lighted mirrors and medicine cabinets provide even, optimally bright light, eliminating harsh shadows and hot spots. The addition of a dimmer switch allows for even more control over your lighting and the mood of the room. If your daily routine includes primping, plucking, shaving, brushing or applying makeup, install a Verdera lighted mirror or medicine cabinet and see yourself in a whole new light.

# Pivoting Side Mirrors

Direct the light where you need it most with adjustable mirrors on 34" and 40" models.