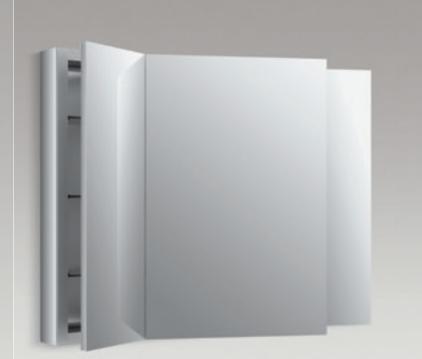

# Joining Kit

Allows you to easily combine two or more KOHLER medicine cabinets to fit your space. Sold separately.

#### Versatile Installation

Can easily be installed with left- or right-hand swing and works for either surface-mount or recessed installation, creating the optimal design for any space.