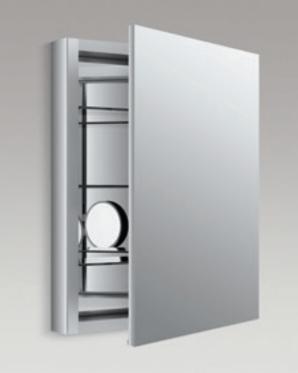

# Verdera Medicine Cabinets

The Verdera medicine cabinet combines an elegant fit and finish with quick, easy installation. An optional adjustable pull-out mirror makes daily grooming tasks easier than ever while a slow-close door prevents slamming. Complete your vanity set with a surround or side kit in the KOHLER® Tailored vanity collection finishes it's the perfect match.

# Superior Visibility

A front mirror, inside door mirror and back panel mirror provide the ideal experience for any task.

# Magnifying Mirror

An optional vertically adjustable mirror is perfect for close-up tasks on select models

# Slow-Close Hinges

A 110-degree door swing with slow-close hinges eliminates slamming on select models.