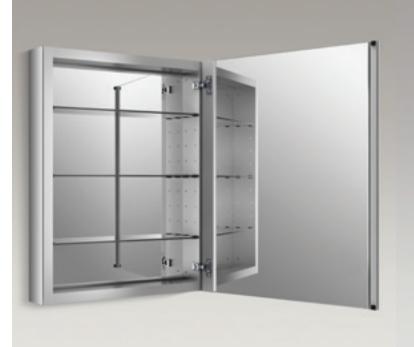

# Verdera Medicine Cabinets

The Verdera medicine cabinet combines an elegant fit and finish with quick, easy installation. An optional adjustable pull-out mirror makes daily grooming tasks easier than ever while a slow-close door prevents slamming. Complete your vanity set with a surround or side kit in the KOHLER® Tailored vanity collection finishes it's the perfect match.

#### Versatile Installation

Can easily be installed with left- or right-hand swing and works for either surface-mount or recessed installation, creating the optimal design for any space.

# Slow-Close Hinges

A 110-degree door swing with slow-close hinges eliminates slamming on select models.