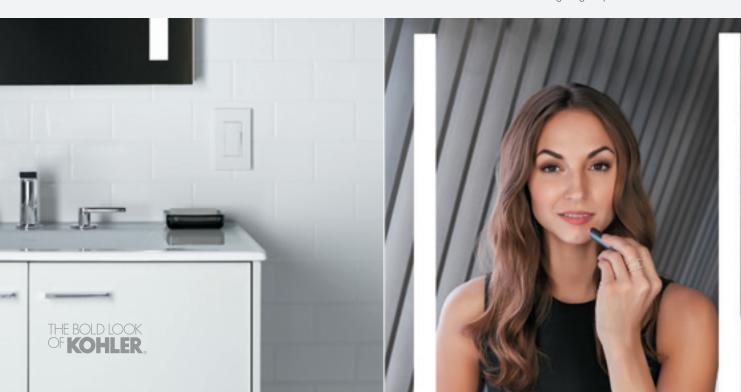

# Verdera<sub>®</sub> Lighted Mirrors & Medicine Cabinets

Verdera lighted mirrors and medicine cabinets provide even, optimally bright light, eliminating harsh shadows and hot spots. The addition of a dimmer switch allows for even more control over your lighting and the mood of the room. If your daily routine includes primping, plucking, shaving, brushing or applying makeup, install a Verdera lighted mirror or medicine cabinet and see yourself in a whole new light.

# Optimally Bright Task Lighting

Enhance dark and hot spots with even, consistent lighting. Refer to page 18 for details on lighting output.