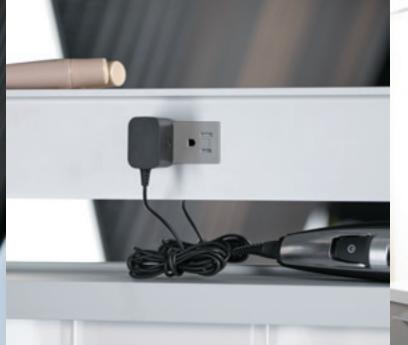

### **Electrical Outlets**

The medicine cabinet includes electrical outlets for added convenience.

# Installation Options

Medicine cabinets can be surface-mounted or recessed. (Instructions and hardware are included.)