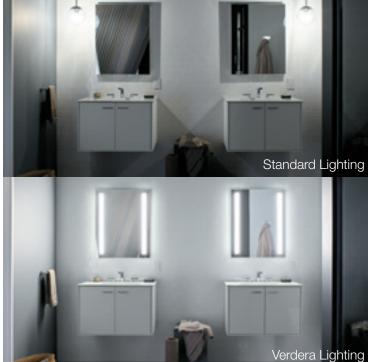

# Verdera<sub>®</sub> Lighted Mirrors & Medicine Cabinets

Verdera lighted mirrors and medicine cabinets provide even, optimally bright light, eliminating harsh shadows and hot spots. The addition of a dimmer switch allows for even more control over your lighting and the mood of the room. If your daily routine includes primping, plucking, shaving, brushing or applying makeup, install a Verdera lighted mirror or medicine cabinet and see yourself in a whole new light.

# The Difference Is Clear

Verdera lighted mirrors and medicine cabinets dramatically improve your lighting experience in order to maximize visibility in your space.

# Optimally Bright Task Lighting

Enhance dark and hot spots with even, consistent lighting. Refer to page 18 for details on lighting output.