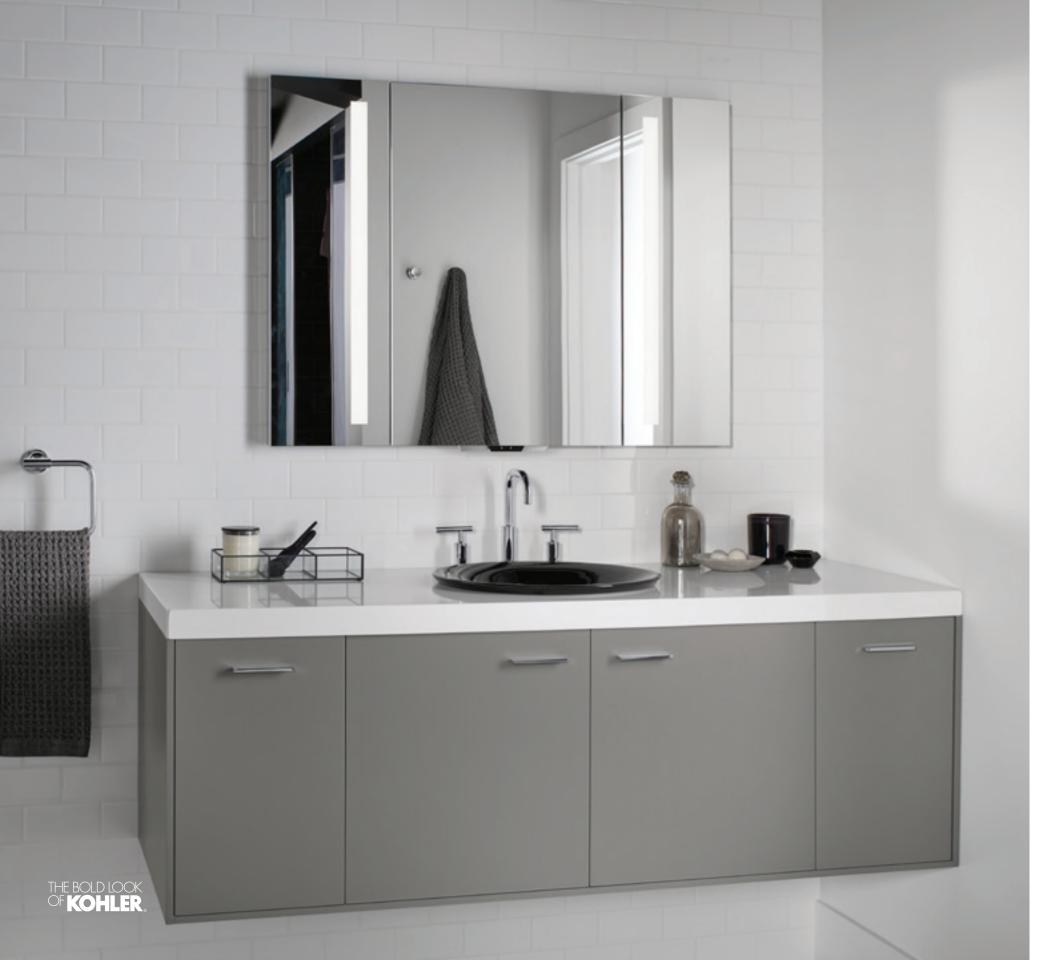

# Verdera Medicine Cabinets

The Verdera medicine cabinet combines an elegant fit and finish with quick, easy installation. An optional adjustable pull-out mirror makes daily grooming tasks easier than ever while a slow-close door prevents slamming. Complete your vanity set with a surround or side kit in the KOHLER® Tailored vanity collection finishes it's the perfect match.

#### Versatile Installation

Can easily be installed with left- or right-hand swing and works for either surface-mount or recessed installation, creating the optimal design for any space.

# Superior Visibility

A front mirror, inside door mirror and back panel mirror provide the ideal experience for any task.