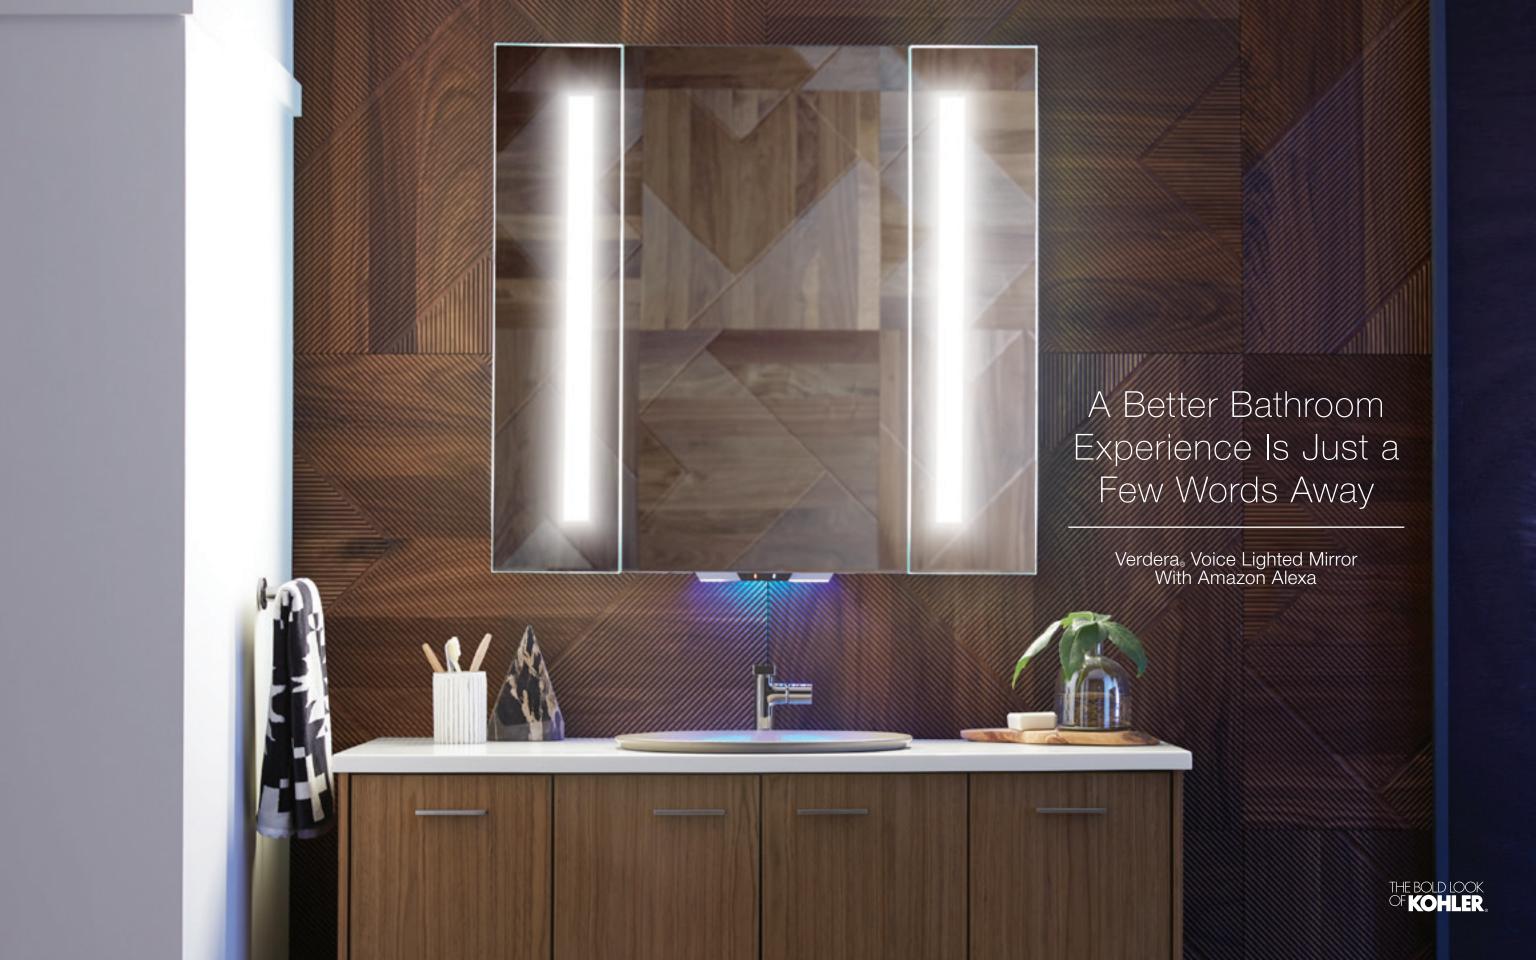

# Verdera<sub>®</sub> Voice Lighted Mirror With Amazon Alexa

With built-in dimmable lighting and convenient voice control, the Verdera Voice lighted mirror\* takes your routine to the next level. As a KOHLER® Konnect smart home product, it's the first ever bathroom mirror to use this innovative technology to improve your lighting quality, provide entertainment and keep you up-to-date with traffic and weather reports all in one unique piece.

Click here to learn more about the Verdera Voice lighted mirror. \*California Title 24 compliant and meets JA8 2016 standards

Alexa lives in the cloud, so it's always getting smarter, adding new capabilities that are delivered to your device automatically.

# Enjoy a Hands-Free Routine

Use the functionality of voice control without adding extra clutter to your bathroom. You can brighten or dim your mirror lights, or add items to your shopping list, all without ever lifting a finger.

# **Embedded Speakers**

Hermetically sealed speakers deliver high-quality sound with perfect clarity.

#### Music Streaming

Ask to hear your favorite playlist or get a news or weather reports and enjoy a more entertaining routine.