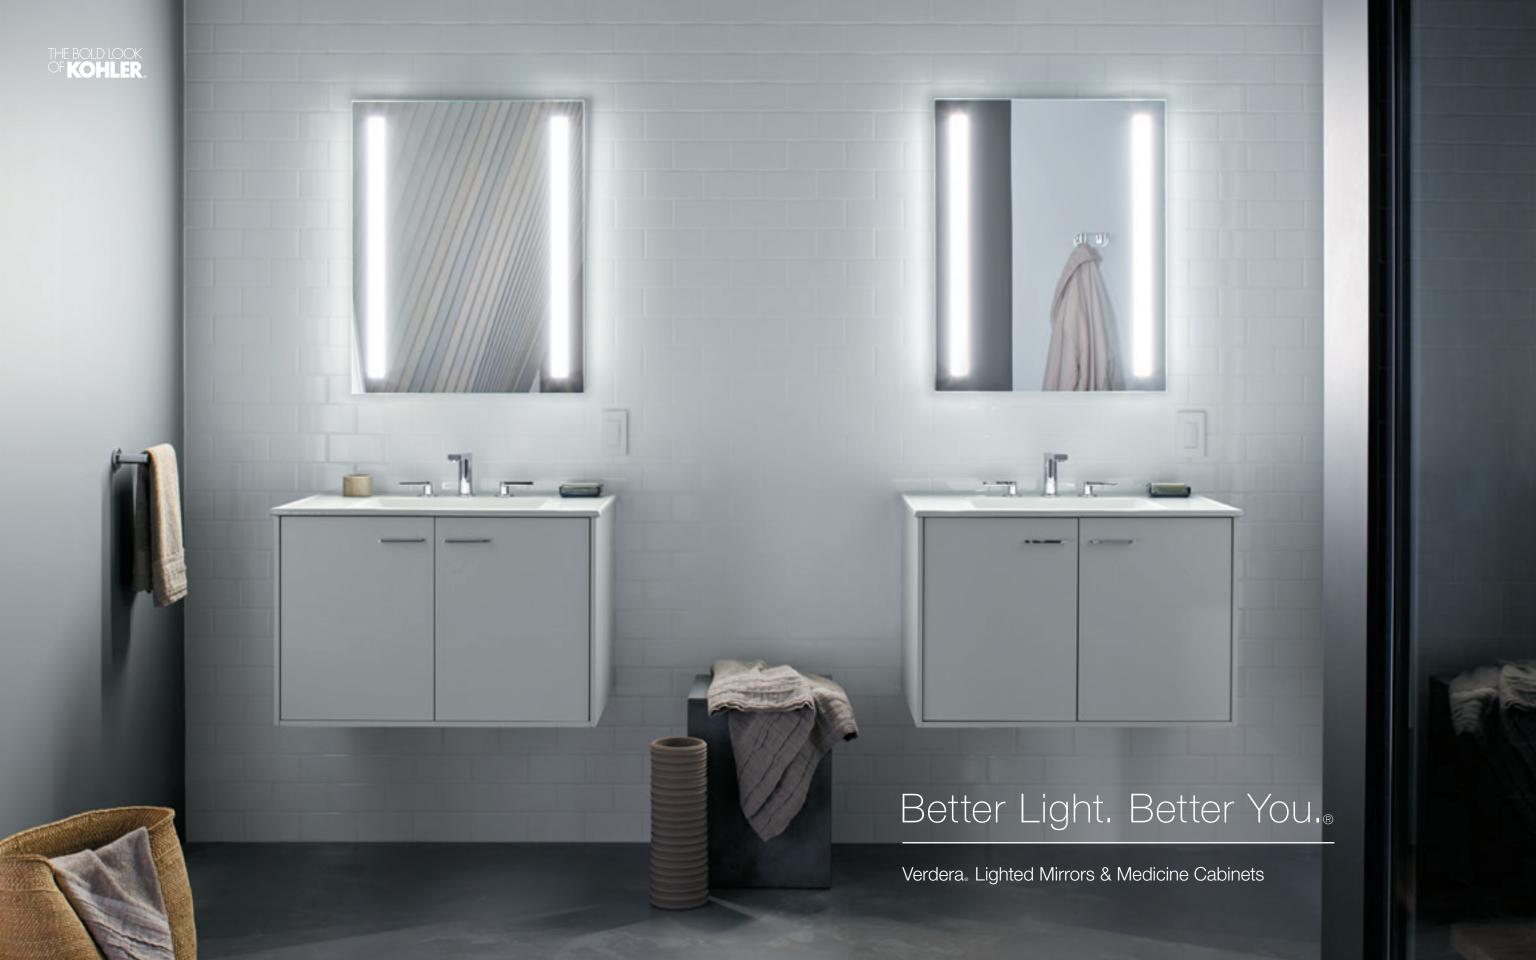

# Verdera<sub>®</sub> Mirrors & Medicine Cabinets

Verdera mirrors and medicine cabinets enhance the moments you spend in the bathroom, transforming your experience from routine to optimized. With mirrors and medicine cabinets that maximize organization, integrated task lighting and voice-enabled technology, the Verdera family of products ensures you always look your best.

# Verdera<sub>®</sub> Lighted Mirrors & Medicine Cabinets

Verdera lighted mirrors and medicine cabinets provide even, optimally bright light, eliminating harsh shadows and hot spots. The addition of a dimmer switch allows for even more control over your lighting and the mood of the room. If your daily routine includes primping, plucking, shaving, brushing or applying makeup, install a Verdera lighted mirror or medicine cabinet and see yourself in a whole new light.