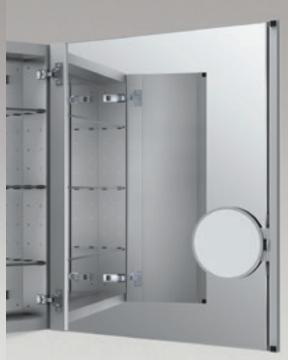

# Superior Visibility

A front mirror, inside door mirror and back panel mirror provide the ideal experience for any task.

# Magnifying Mirror

An optional vertically adjustable mirror is perfect for close-up tasks on select models

# Slow-Close Hinges

A 110-degree door swing with slow-close hinges eliminates slamming on select models.