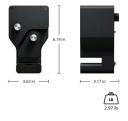

# Cintel Audio and KeyKode Reader

The Cintel Audio and KeyKode Reader lets you capture professional, high quality audio and KeyKode information with images directly from film with the Cintel Scanner. You get LED illumination with advanced optics and precision mechanical adjustments along with a precision capstan and encoder that automatically corrects wow and flutter. With unique identification numbers for each film frame it is easy to correlate with corresponding video time frames.