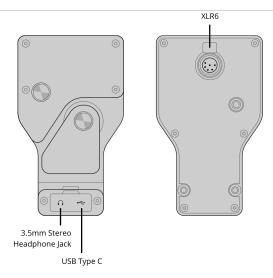

# Connections

# **Preview Audio Output**

3.5mm stereo headphone jack.

## **Audio Connection**

XLR6

# Computer Interface

USB Type-C for software updates.

Power Requirements