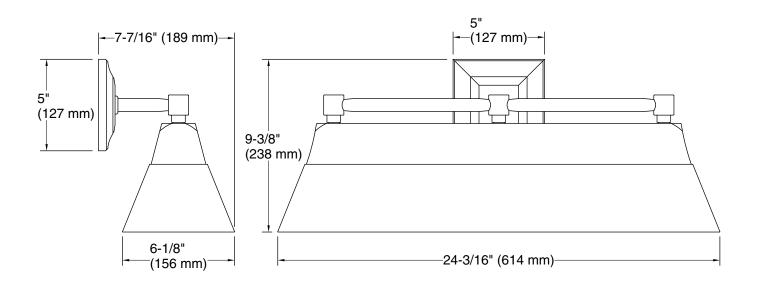

## **Technical Information**

All product dimensions are nominal.

Installation Type: Wall-mount

Material: Brass

Number of Lights: 1

Lighting Type: Integrated LED

Number of Shades: 1

Shade Type: Glass - frosted