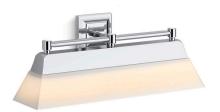

### **Features**

- A perfect complement to our Memoirs suite of products.
- Frosted glass shades that perfectly diffuse the light, reducing glare in the bathroom.
- Integrated LED.
- Suitable for damp locations, per UL 1598.

## **Technical Information**

All product dimensions are nominal.

Installation Type: Wall-mount

Material: Brass

Number of Lights: 1

Lighting Type: Integrated LED

Number of Shades: 1

Shade Type: Glass - frosted