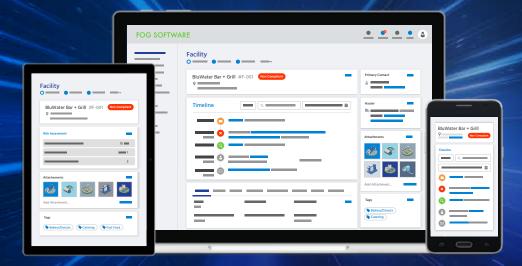

Simplify compliance management with a complete timeline of communications, maintenance, and inspection history.

Easily maintain the inventory and history of facilities, contacts, equipment, and activities in an organized and searchable interface.

## Facility & Inspection Management

Save time with streamlined inspections and facility management.

- Centralize all facility information and custom attributes to easily track and manage inspections, pumpouts, violations, enforcements, communications, and more.
- Speed up field work with field access to all facility information and pre-built, intelligent custom inspection forms for less data entry and more efficient site visits.
- Prioritize inspections with custom frequencies per facility and automated scheduling for more productive inspection management.

## **Compliance & Enforcement Management**

Maintain defensibility with a complete compliance history.

- Quickly see the facility lifecycle from pump-out to compliance — to understand compliance history at-a-glance, in-depth, or as an exported report.
- Track violations, enforcements, corrective actions, and their due dates to easily track a facilities return to compliance.
- Leverage more than just pumpouts to automatically determine non-compliance by using inspection results or other data— or override manually for unparalleled control.