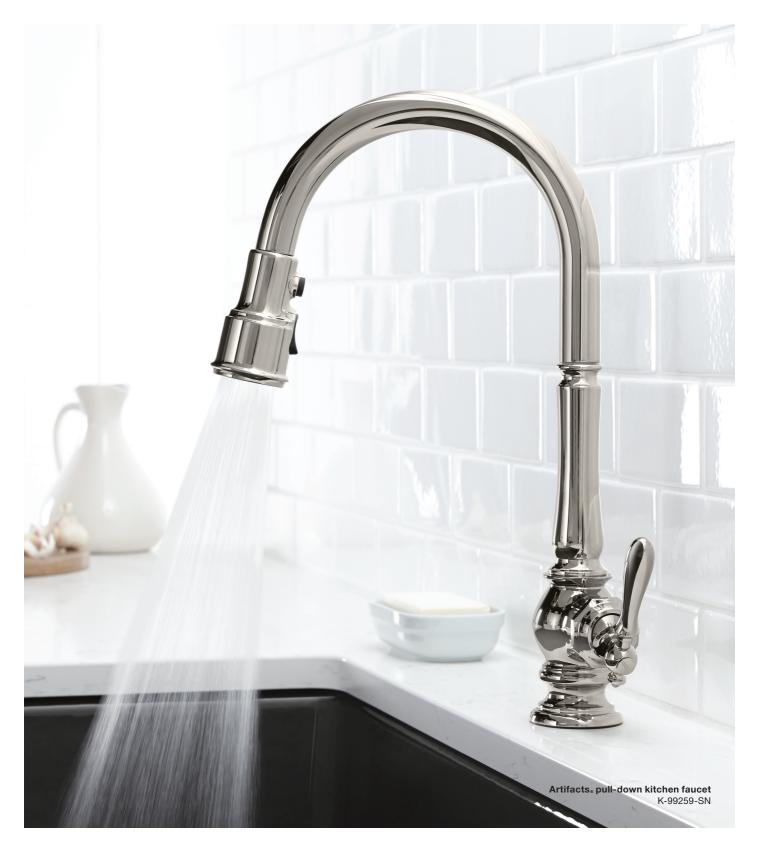

#### Pull-Down

| Collection              | SKU           | Finish                      | Price    |
|-------------------------|---------------|-----------------------------|----------|
| Bellera                 | K-560         | -CP                         | \$310.70 |
|                         |               | -VS                         | 378.00   |
|                         |               | -2BZ                        | 435.00   |
| Cruette                 | K-780         | -CP                         | \$310.70 |
|                         |               | -VS                         | 378.00   |
| $\int_{\mathbb{R}^{n}}$ |               | -2BZ                        | 435.00   |
| Simplice                | K-596         | -CP                         | \$310.70 |
| $\frown$                | K-597         | -VS                         | 378.00   |
|                         |               | -BL                         | 414.25   |
| Artifacts               | K-99259       | -CP                         | \$575.00 |
|                         | K-99261       | -SN                         | 632.50   |
|                         |               | -VS                         | 690.00   |
|                         |               | -2BZ                        | 805.00   |
| i it                    | K-99260       | -CP                         | 675.00   |
|                         | Offset Handle | -SN                         | 742.50   |
|                         |               | -VS                         | 810.00   |
| æ                       |               | -2BZ                        | 945.00   |
| Sensate                 | K-72218       | -CP                         | \$698.00 |
|                         |               | -VS                         | 837.60   |
|                         |               | -2BZ                        | 882.40   |
| Beckon                  | K-99332       | -CP                         | \$698.00 |
|                         |               | -SN                         | 767.80   |
| $\cap$                  |               | -VS                         | 837.60   |
|                         |               | -2BZ                        | 977.20   |
| Vinnata                 | K-690         | -CP                         | \$711.00 |
|                         | K-691         | -G                          | 926.60   |
|                         |               | -BN, -BV, -SN,<br>-VS, -2BZ | 1,030.35 |
| Clairette               | K-692         | -CP                         | \$799.55 |
|                         |               | -0                          | 919.40   |
|                         |               | -0<br>-BN, -VS              | 1,191.15 |