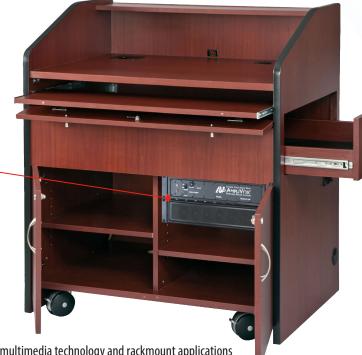

**Training Rooms** 

Outdoor presentations

Restaurants

EXTEND YOUR VOICE WITH

AMPLIVOX

SCHARLE SOUND SYSTEMS

Today's multimedia technology and rackmount applications demand sound systems that are powerful, compact and versatile. AmpliVox Rackmount Line Array Speakers give you these advantages:

#### SWB1240 Wireless Duo **Tandem Line Array Sound Bar**

Includes separate amp and passive speaker for rack mounting onto a nedia cart

SW1234 in a Teachers Desk

Workstation, customized for

Marvel Vizion

Don't See