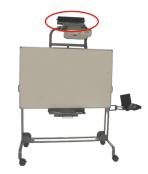

SW1234 integrated into a Marvel Vizion Mobile **Presentation Cart** 

SS1234 mounted horizontally on a ufacturing whiteboard

\$654.00

\$872.00

| peaker | Bretford Ma<br>cart |          |
|--------|---------------------|----------|
|        | SHIP WT             | MSRP     |
| er     | 5 lbs.              | \$478.00 |
|        |                     |          |