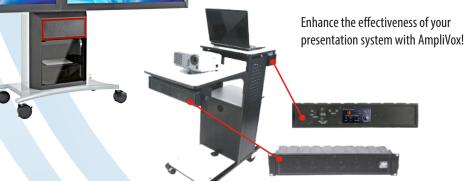

**Training Rooms** 

Outdoor presentations

Restaurants

EXTEND YOUR VOICE WITH

AMPLIVOX

SCHARLE SOUND SYSTEMS

Today's multimedia technology and rackmount applications demand sound systems that are powerful, compact and versatile. AmpliVox Rackmount Line Array Speakers give you these advantages:

- · Made in the USA
- Designed for seamless integration into computer displays, carts, furniture, kiosks, and Mobile Event Booths
- Engineered and manufactured for outstanding performance and quality
- Compatible with video equipment and other interactive devices