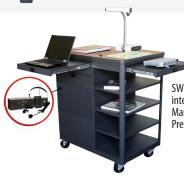

#### SWB1240 Wireless Duo **Tandem Line Array Sound Bar**

Includes separate amp and passive speaker for rack mounting onto a nedia cart

SW1234 in a Teachers Desk

Workstation, customized for

Marvel Vizion

Don't See

SW1234 integrated into a Marvel Vizion Mobile **Presentation Cart** 

SS1234 mounted horizontally on a ufacturing whiteboard

\$654.00

\$872.00

| peaker | Bretford Ma<br>cart |          |
|--------|---------------------|----------|
|        | SHIP WT             | MSRP     |
| er     | 5 lbs.              | \$478.00 |
|        |                     |          |