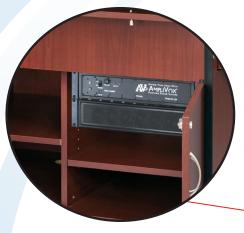

#### SWB1240 Wireless Duo **Tandem Line Array Sound Bar**

Includes separate amp and passive speaker for rack mounting onto a nedia cart

SW1234 in a Teachers Desk

Workstation, customized for

Marvel Vizion

Don't See

SW1234 integrated into a Marvel Vizion Mobile **Presentation Cart** 

SS1234 mounted horizontally on a ufacturing whiteboard

\$654.00

\$872.00

| peaker | Bretford Ma<br>cart |          |
|--------|---------------------|----------|
|        | SHIP WT             | MSRP     |
| er     | 5 lbs.              | \$478.00 |
|        |                     |          |