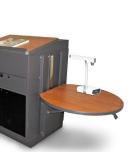

SW1234 integrated into a Marvel Vizion Mobile **Presentation Cart** 

SS1234 mounted horizontally on a ufacturing whiteboard

\$654.00

\$872.00

| peaker | Bretford Ma<br>cart |          |
|--------|---------------------|----------|
|        | SHIP WT             | MSRP     |
| er     | 5 lbs.              | \$478.00 |
|        |                     |          |