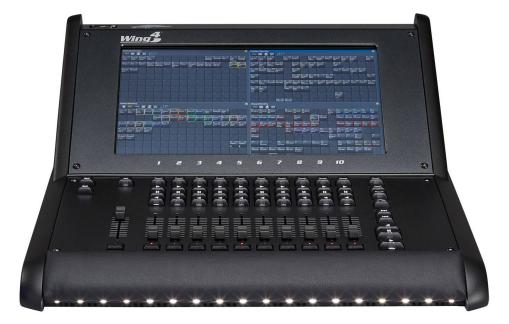

## #61040060

The Playback Wing 4 provides ten additional faders plus one Grand Master, all motorized. The Hog 4, Full Boar 4, Road Hog 4 and Hog 4 PC software all benefit from the additional playback hardware the Playback Wing 4 offers. It uses the same high quality controls as found in the Hog 4 range of consoles, ensuring responsive and reliable operation. One Hog LED desk light is supplied, fully dimmable and software controllable. A 15.6-inch touchscreen is integrated in the wing allowing you to expand your console using one integrated unit.

## Features

USB connection to Rack Hog 4, Hog 4 PC, or any Hog 4 family console Internal 15.6-inch 10-point touchscreen 10 motorized playback faders Motorized Grand Master Master Choose column and paging buttons Super Widget Expansion slot provides four DMX outputs from Hog 4 PC Integrated dimmable white lap work light One dimmable white/blue desk light included USB 2.0 ports: 2 rear Dust cover included Custom road case available Compliance: ETL, CETL, CE