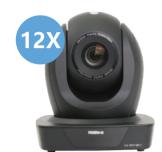

#### vue PTZ camera

Add whole new dimensions to capturing video presentations with RGBlink vue PTZ cameras.

Featuring advanced an ISP image processor and a 2 mega pixel sensor, vue cameras are available in a range models across 12X, 20X & 30X optical zoom and a range of output options from HDMI & SDI to H.264, H.265 & NDI.

#### Zoom In

Choose from across three models of optical zoom – 12X, 20X or 30X, behind which the 2 mega pixel Panasonic sensor and ISP processor offering a further 10X digital zoom to get even closer.

# **PoE PTZ Camera**

RGB12X-POE-TLY

RGB20X-POE-TLY

RGB30X-POE-TLY