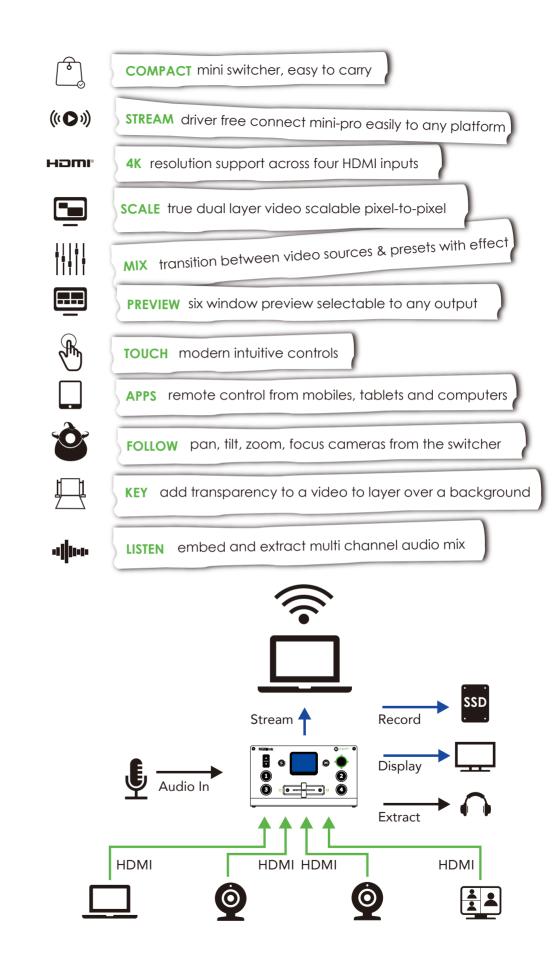

#### Stream

SuperSpeed USB3.0 streaming to take video to the world. Simply connect mini-pro to a laptop or other device to stream quickly and easily to hundreds of social media and streaming platforms as well as a vast array of popular collaboration applications.

#### Go Live

Display local and live with the 2K HDMI output port – use for a preview or the live program output. mini-pro is more than a streaming switcher, mini-pro is also a live event switcher

#### Record

Capture the moment, record video and audio directly from mini-pro with any portable drive up to 2TB, nothing else needed.

#### Preview

See all sources live immediately in the integral LCD display. Connect video output and display a multi-view preview to always see the next preset before going live.