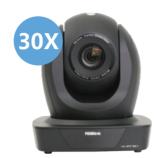

#### vue PTZ camera

Add whole new dimensions to capturing video presentations with RGBlink vue PTZ cameras.

Featuring advanced an ISP image processor and a 2 mega pixel sensor, vue cameras are available in a range models across 12X, 20X & 30X optical zoom and a range of output options from HDMI & SDI to H.264, H.265 & NDI.

#### Zoom In

Choose from across three models of optical zoom – 12X, 20X or 30X, behind which the 2 mega pixel Panasonic sensor and ISP processor offering a further 10X digital zoom to get even closer.

# **NDI PTZ Camera**

**RGB20X-PNDI-TLY** 

**RGB30X-PNDI-TLY** 

# **PoE PTZ Camera**

RGB12X-POE-TLY

RGB20X-POE-TLY

RGB30X-POE-TLY