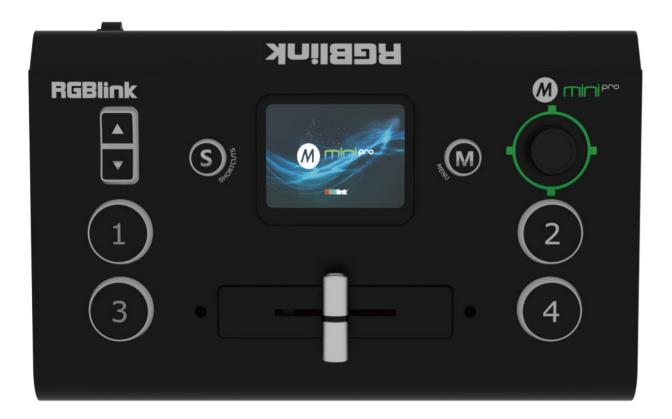

# streaming switcher

mini-pro continue to support Windows and MAC desktop operating systems and iOS and Android mobile platform.

In terms of user operations, mini-pro upgrade S key (shortcuts) user experience, by preseting the user scene setting, mini-pro can realize multi-user fast scene and mode switching. Synchronize multiple controls, Small and easy to use, Help you achieve more diversified scene display applications.

#### Stream

SuperSpeed USB3.0 streaming to take video to the world. Simply connect mini-pro to a laptop or other device to stream quickly and easily to hundreds of social media and streaming platforms as well as a vast array of popular collaboration applications.

#### Go Live

Display local and live with the 2K HDMI output port – use for a preview or the live program output. mini-pro is more than a streaming switcher, mini-pro is also a live event switcher

#### Record

Capture the moment, record video and audio directly from mini-pro with any portable drive up to 2TB, nothing else needed.

#### Control

Bring it all together with on board control for PTZ cameras directly within mini-pro. Save attribute views of cameras for recall at the touch of a button.

#### Preview

See all sources live immediately in the integral LCD display. Connect video output and display a multi-view preview to always see the next preset before going live.

### Mix

Transition and switch between live video program and preset. Recall saved preset views along with scaled video layers for the professional look a of prepared broadcast or presentation.

**STREAMING** 