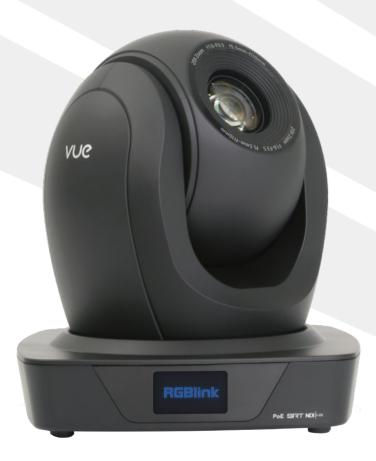

#### vue PTZ camera

Add whole new dimensions to capturing video presentations with RGBlink vue PTZ cameras.

Featuring advanced an ISP image processor and a 2 mega pixel sensor, vue cameras are available in a range models across 12X, 20X & 30X optical zoom and a range of output options from HDMI & SDI to H.264, H.265 & NDI.

All vue models feature the unique TALLY crown light indicator, integrated right into the housing for 360-degree viewing.

The innovative and patented RGBlink vue camera design is at home in every environment.

# **TALLY Crown**

Selected view models include the RGBlink vue TALLY Crown indicator light showing clearly stand-by and on-air status of the camera.