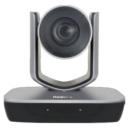

# **USB PTZ Camera**

RGB10X-USB-BK USB PTZ Camera with 10X Optical Zoom

RGB20X-USB-WH USB 3.0 PTZ Camera with 20X Optical Zoom

# **Key Features**

- Auto-focus technology
- Low noise and high SNR
- Up to 255 presets
- Pan and tilt control
- Wide application
- Low-power sleep function