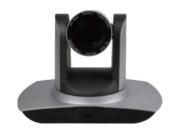

# **PoE PTZ Camera**

RGB12X-POE-TLY

RGB20X-POE-TLY

RGB30X-POE-TLY

# **Key Features**

- High speed optical zoom
- TALLY Crown
- High performance in low light scenarios with Wide Dynamic Range
- Full 1920×1080p HD Resolutions up to 60 frames per second
- H.265/H.264 Dual Stream Output Adapted to Different Network
   Environments
- Pan and Tilt Control
- Wide Application
- Low-power Sleep Function
- Support PoE(IEEE 802.3af 48V)