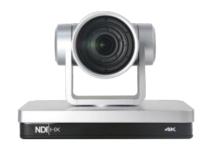

# VUC

#### vue PTZ camera

Add whole new dimensions to capturing video presentations with RGBlink vue PTZ cameras.

Featuring advanced an ISP image processor and a 2 mega pixel sensor, vue cameras are available in a range models across 12X, 20X & 30X optical zoom and a range of output options from HDMI & SDI to H.264, H.265 & NDI.

#### NDI

Select vue models include NDI HX protocol and capabilities., allowing vue cameras to be integrated directly into professional and broadcast workflows including to applications such as Premier Pro, Zoom and more.