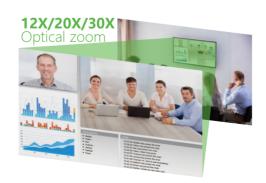

#### vue PTZ camera

Add whole new dimensions to capturing video presentations with RGBlink vue PTZ cameras.

Featuring advanced an ISP image processor and a 2 mega pixel sensor, vue cameras are available in a range models across 12X, 20X & 30X optical zoom and a range of output options from HDMI & SDI to H.264, H.265 & NDI.

#### Zoom In

Choose from across three models of optical zoom – 12X, 20X or 30X, behind which the 2 mega pixel Panasonic sensor and ISP processor offering a further 10X digital zoom to get even closer.