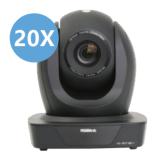

#### vue PTZ camera

Add whole new dimensions to capturing video presentations with RGBlink vue PTZ cameras.

Featuring advanced an ISP image processor and a 2 mega pixel sensor, vue cameras are available in a range models across 12X, 20X & 30X optical zoom and a range of output options from HDMI & SDI to H.264, H.265 & NDI.

#### Zoom In

Choose from across three models of optical zoom – 12X, 20X or 30X, behind which the 2 mega pixel Panasonic sensor and ISP processor offering a further 10X digital zoom to get even closer.

# **NDI PTZ Camera**

**RGB20X-PNDI-TLY** 

**RGB30X-PNDI-TLY** 

# **PoE PTZ Camera**

RGB12X-POE-TLY

RGB20X-POE-TLY

RGB30X-POE-TLY