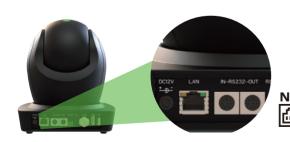

# **Multi-Protocol Support**

Output to HDMI, #G-SDI, RTMP and RTSP, and optionally NDI and USB/UVC for maximum connectivity, in support of virtually any application requirement.

# Remote Control

Connect to vue cameras with industry standard protocols including VISCA and ONVIF.

#### **Power of Convenience**

Power vue cameras from supplied PSU or via the ethernet port for selected models connected on PoE enabled networks.

#### Audio In

All vue models include 3.5mm mini-jack input, allowing Line level inputs to be inserted to all outgoing video signals including embedded on HDMI, SDI, NDI and other IP codecs.