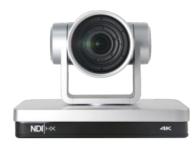

# VUC

#### vue PTZ camera

Add whole new dimensions to capturing video presentations with RGBlink vue PTZ cameras.

Featuring advanced an ISP image processor and a 2 mega pixel sensor, vue cameras are available in a range models across 12X, 20X & 30X optical zoom and a range of output options from HDMI & SDI to H.264, H.265 & NDI.

#### NDI

Select vue models include NDI HX protocol and capabilities., allowing vue cameras to be integrated directly into professional and broadcast workflows including to applications such as Premier Pro, Zoom and more.