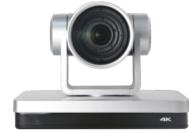

#### vue PTZ camera

Add whole new dimensions to capturing video presentations with RGBlink vue PTZ cameras.

Featuring advanced an ISP image processor and a 2 mega pixel sensor, vue cameras are available in a range models across 12X, 20X & 30X optical zoom and a range of output options from HDMI & SDI to H.264, H.265 & NDI.

Pan, Tilt, Zoom to capture all the action – get in even closer with 10X digital zoom, and the best video with auto focus, dynamic level adjustment (WDR) and 2D/3D Dynamic Noise Reduction (DNR) all at up to 60fps.

All vue models feature the unique TALLY crown light indicator, integrated right into the housing for 360-degree viewing.

The innovative and patented RGBlink vue camera design is at home in every environment.