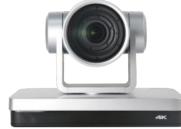

# **Ultra HD PTZ Camera 4K**

# **Key Features**

- 4K Ultra HD Image, with resolution up to 4K@60fps
- 12x optical zoom lens, with 80.4° FOV without distortion/ 20x optical zoom lens, with 59.2° FOV without distortion
- Fast, accurate and stable auto focus
- Low Noise and High SNR
- 4K output through LAN, HDMI and USB 3.0
- Multiple Audio/Video Compression Standard
- Multiple Control port and control protocol
- Multiple Network Protocol include RTMP,RTP,NDI,VISCA