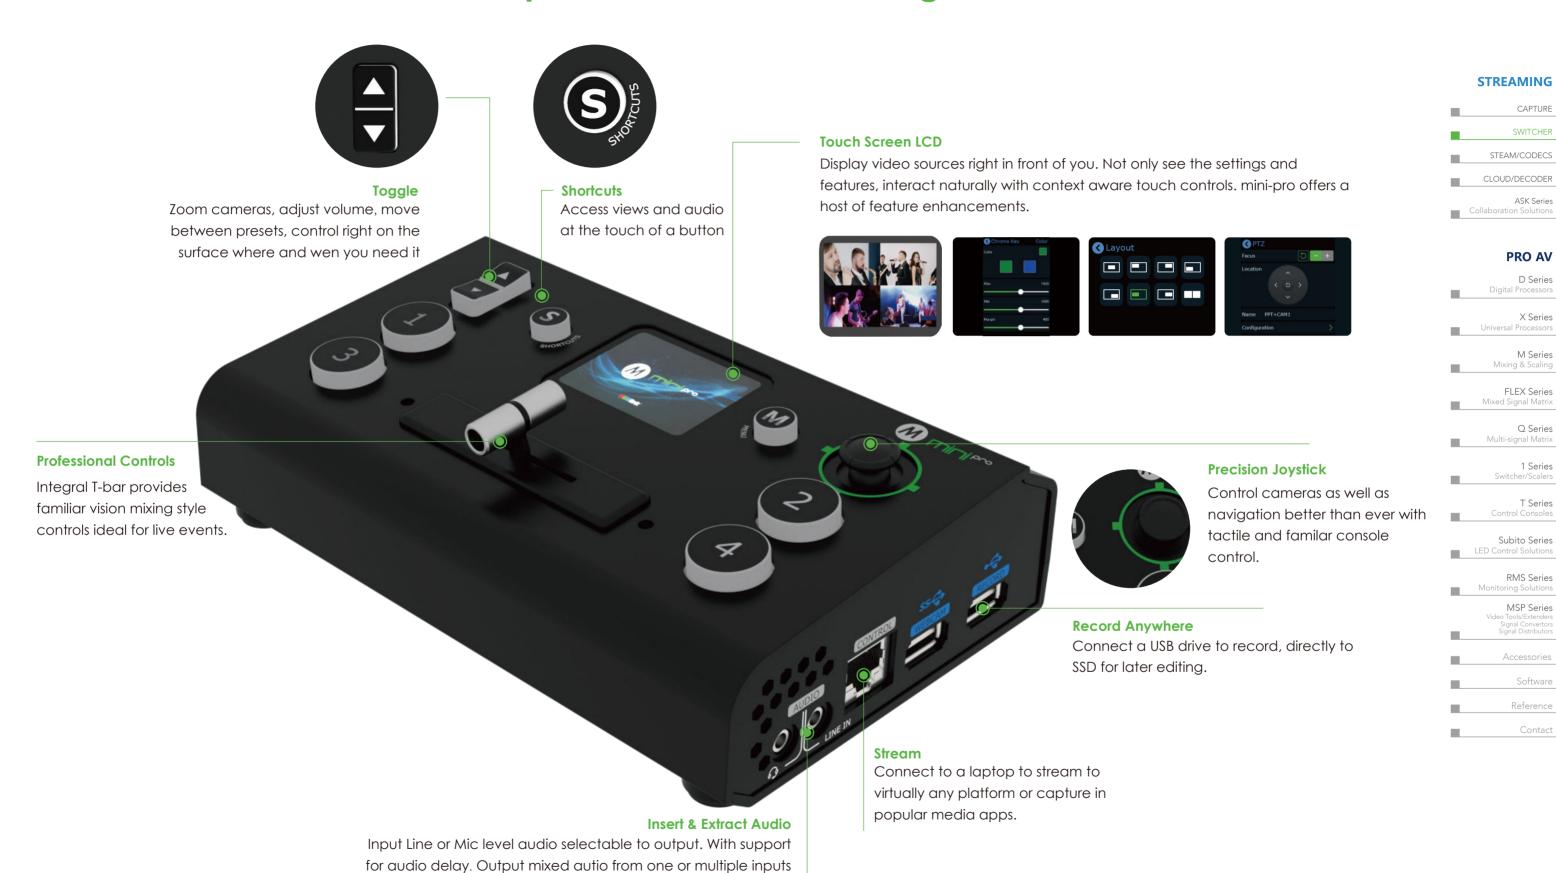

# streaming switcher

mini-pro continue to support Windows and MAC desktop operating systems and iOS and Android mobile platform.

In terms of user operations, mini-pro upgrade S key (shortcuts) user experience, by preseting the user scene setting, mini-pro can realize multi-user fast scene and mode switching. Synchronize multiple controls, Small and easy to use, Help you achieve more diversified scene display applications.

#### Stream

SuperSpeed USB3.0 streaming to take video to the world. Simply connect mini-pro to a laptop or other device to stream quickly and easily to hundreds of social media and streaming platforms as well as a vast array of popular collaboration applications.

#### Go Live

Display local and live with the 2K HDMI output port – use for a preview or the live program output. mini-pro is more than a streaming switcher, mini-pro is also a live event switcher

#### Record

Capture the moment, record video and audio directly from mini-pro with any portable drive up to 2TB, nothing else needed.

#### Control

Bring it all together with on board control for PTZ cameras directly within mini-pro. Save attribute views of cameras for recall at the touch of a button.

#### Preview

See all sources live immediately in the integral LCD display. Connect video output and display a multi-view preview to always see the next preset before going live.

### Mix

Transition and switch between live video program and preset. Recall saved preset views along with scaled video layers for the professional look a of prepared broadcast or presentation.

**STREAMING** 