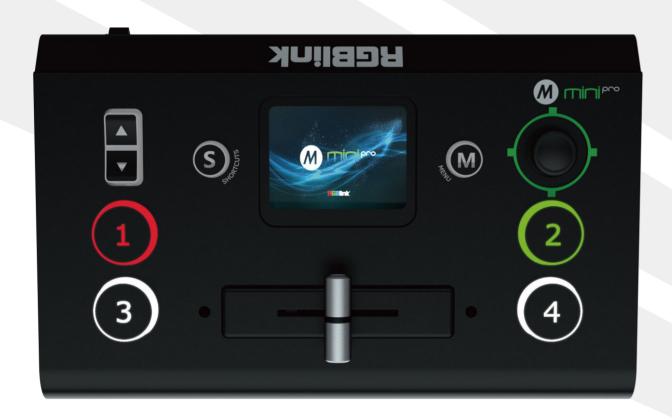

# streaming switcher

mini-pro continue to support Windows and MAC desktop operating systems and iOS and Android mobile platform.

In terms of user operations, mini-pro upgrade S key (shortcuts) user experience, by preseting the user scene setting, mini-pro can realize multi-user fast scene and mode switching. Synchronize multiple controls, Small and easy to use, Help you achieve more diversified scene display applications.

# mini-pro next level streaming switcher

STEAM/CODECS

**PRO AV** 

FLEX Series

Accessories

Software

Contact

embedded and to the dedicated mini-jack.

#### Control

Bring it all together with on board control for PTZ cameras directly within mini-pro. Save attribute views of cameras for recall at the touch of a button.

#### Preview

See all sources live immediately in the integral LCD display. Connect video output and display a multi-view preview to always see the next preset before going live.

### Mix

Transition and switch between live video program and preset. Recall saved preset views along with scaled video layers for the professional look a of prepared broadcast or presentation.

**STREAMING** 