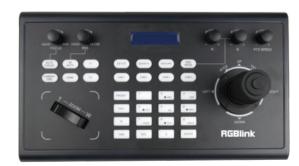

# **PTZ Camera Controller**

**RGB12X-UNDI-WH 4K NDI Camera** 

# **Key Features**

- Multipel control and network protocol
- Control code modified by customers
- Camera parameter s adjustment via keys
- Support PoE
- LCD screen on front panel with key tone
- Camera speed control via joystick
- Multiple control connectors ,up to 255 cameras