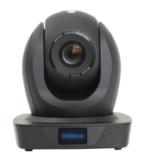

#### vue PTZ camera

Add whole new dimensions to capturing video presentations with RGBlink vue PTZ cameras.

Featuring advanced an ISP image processor and a 2 mega pixel sensor, vue cameras are available in a range models across 12X, 20X & 30X optical zoom and a range of output options from HDMI & SDI to H.264, H.265 & NDI.

Pan, Tilt, Zoom to capture all the action – get in even closer with 10X digital zoom, and the best video with auto focus, dynamic level adjustment (WDR) and 2D/3D Dynamic Noise Reduction (DNR) all at up to 60fps.

All vue models feature the unique TALLY crown light indicator, integrated right into the housing for 360-degree viewing.

The innovative and patented RGBlink vue camera design is at home in every environment.