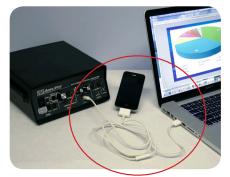

### S1732 - iPod Cable and Adapter Use with iPod, iPad, and iPhone

30 pin Apple connector for audio output to a 3.5mm stereo audio plug with a USB connector for charging. Plug USB connector into computer or supplied wall charger while listening to audio playback to charge device.