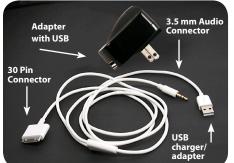

### S1732 - iPod Cable and Adapter Use with iPod, iPad, and iPhone

30 pin Apple connector for audio output to a 3.5mm stereo audio plug with a USB connector for charging. Plug USB connector into computer or supplied wall charger while listening to audio playback to charge device.