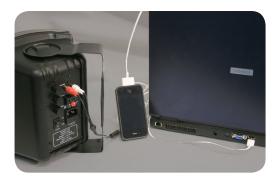

### S1732 - iPod Cable and Adapter Use with iPod, iPad, and iPhone

30 pin Apple connector for audio output to a 3.5mm stereo audio plug with a USB connector for charging. Plug USB connector into computer or supplied wall charger while listening to audio playback to charge device.