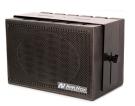

# S1230, SS1230, SW1230 - Mity-Box - 50 Watt Speakers -Amplified - Wired/UHF Wireless PA

Includes iPod Connector/Cable Re-charger

The AmpliVox Mity Box's small speaker design is great for small venues, delivering spacious sound extending the speaker's physical size. Choose from three different systems engineered for quality voice reinforcement.

S1230