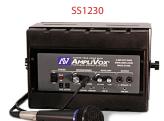

# S1230, SS1230, SW1230 - Mity-Box - 50 Watt Speakers -Amplified - Wired/UHF Wireless PA

Includes iPod Connector/Cable Re-charger

The AmpliVox Mity Box's small speaker design is great for small venues, delivering spacious sound extending the speaker's physical size. Choose from three different systems engineered for quality voice reinforcement.