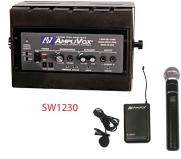

# S1230, SS1230, SW1230 - Mity-Box - 50 Watt Speakers -Amplified - Wired/UHF Wireless PA

Includes iPod Connector/Cable Re-charger

The AmpliVox Mity Box's small speaker design is great for small venues, delivering spacious sound extending the speaker's physical size. Choose from three different systems engineered for quality voice reinforcement.