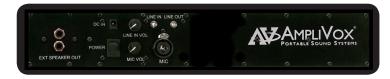

### S805A, SW805A - 50 Watt Multimedia Stereo Amplifier Includes iPod Connector/Cable Re-charger

50 watt multimedia stereo amplifier. 3 microphone input connections. SW805A comes with built-in 16 channel UHF wireless receiver and includes wireless transmitter.