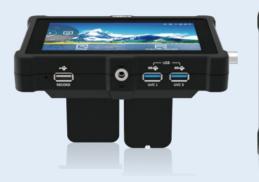

# Key Features

- 3 <u>a</u> -
- · 5.5-inch touchscreen operation
- Multistream up to 4 Live Streaming platform Simultaneously

Ш

Fast image processing

10 • video monitoring

**\***))

Dual battery Options

USB and HDMI signal multicasting

Bluetooth 5.0

Extending Monitor

• Recording via USB 2.0 port

• NDI5.0 Encoder