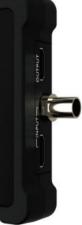

# 4K NDI Bi-Directional Codec

TAO 1mini is the latest signal node to a new level for advanced use cases, not only for encoder, but also decoder. It expands the connectivity in a single unit including HDMI 2.0 and UVC IN & OUT, but also ethernet I/O. With HDMI 2.0 and UVC inputs for a 4K encoding and multi-protocol streaming by ethernet outputs. Vise versa, as a 4K decoder from ethernet inputs to HDMI 2.0 and UVC output. It comes with higher streaming bitrates; file recording; and much more. This device is ideal for high-quality live streaming of content including sports, education, and live events as well as IP-based production and AV-over-IP.

### Power via PoE Ethernet

At the same time, it supports Power over Ethernet (PoE), PD input, and can use a mobile power supply to power the device. Only one network cable can realize power supply and network transmission.