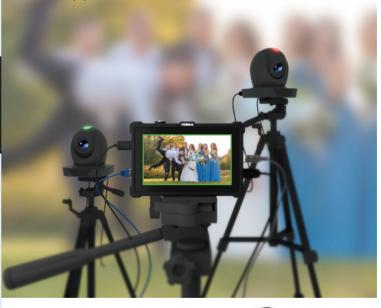

### Smart mobile device + smart hardware live broadcast

Camera and audio capture interface expansion One-click microphone switch, making offline communication more private Smooth fast recording to local/ cloud at 60M/s, without dropping frames Easy adjustments for focusing, positioning, switching, etc. Take full control of the live room

Built-in beauty cam, easy and simple adjustment, perform miracles on your face