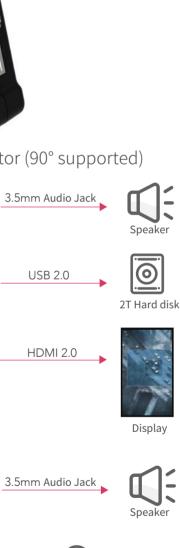

# Scene 4: Input preview and extending monitor (90° supported)

# Scene 5: Outdoor wireless streaming