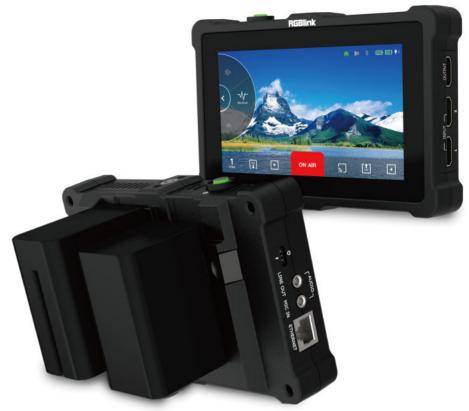

Subito Series LED Control Solutio

**RMS** Series Monitoring Solution

MSP Series

Accessories

Software

Reference

TAO 1pro is a Broadcasting streaming decoder with a 5.5 inch FHD preview display, but also a 4 channels seamless video switcher for 2 USB 3.0 and 2 HDMI 1.3 inputs, and supports streaming directly by ethernet output which is ready to connect to external cloud based router and streaming from Anywhere to Everywhere.

TAO 1pro is also with touch panel for finger configuration, and with optional 2 chargable battery extending its capacity for outdoor application.