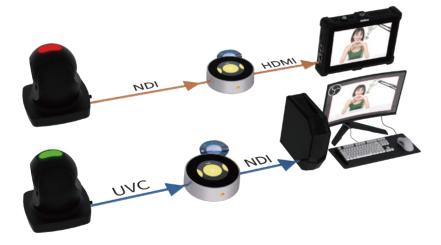

### Multi-platform live streaming

TAO 1mini-N can not only convert 4K HDMI\UVC signals into NDI\RTMP\SRT, but also a network push streaming device that can realize simultaneous live broadcast of 4 platforms.

# NDI<sup>®</sup>& NDI HX Codec integration

TAO 1mini-N not only supports 4K Full NDI but also NDI|HX, it is an all-in-one codec machine