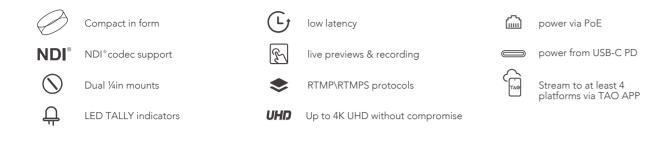

### Multi-platform live streaming

TAO 1mini-N can not only convert 4K HDMI\UVC signals into NDI\RTMP\SRT, but also a network push streaming device that can realize simultaneous live broadcast of 4 platforms.

### Power via PoE Ethernet

At the same time, it supports Power over Ethernet (PoE), PD input, and can use a mobile power supply to power the device. Only one network cable can realize power supply and network transmission.

# NDI<sup>®</sup>& NDI HX Codec integration

TAO 1mini-N not only supports 4K Full NDI but also NDI|HX, it is an all-in-one codec machine

### Professional IP production equipment

Both encoding and decoding support up to 4K (UHD) video resolution, and are backward compatible with resolutions such as HD/SD. Adopt MJPEG\YUV, H.264 to ensure high quality video transmission