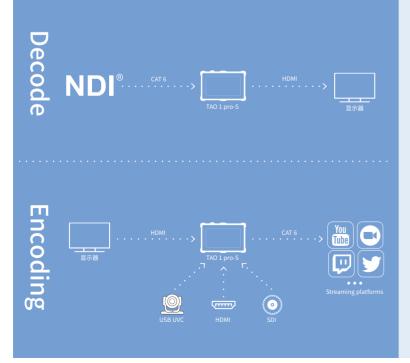

# HDMI and SDI-NDI encoder

TAO 1pro-S is an HDMI and SDI-NDI encoder with a 5.5-inch HD display, and a 4-channel seamless switcher with 2 USB 3.0 inputs and 1 HDMI 1.3 and 1 SDI input. 1 Gigabit Ethernet port supports live streaming, NDI encoding and decoding anytime, anywhere.