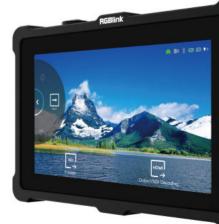

# Monitor and touch

The 2.1-inch full-color touch monitoring screen can not only monitor the signal in real time, but also control it quickly.