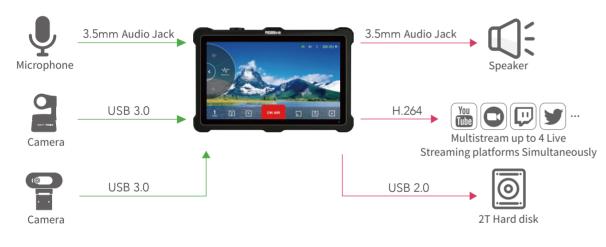

Subito Series LED Control Solutio

**RMS** Series Monitoring Solution

MSP Series

Accessories

Software

Reference

TAO 1pro is a Broadcasting streaming decoder with a 5.5 inch FHD preview display, but also a 4 channels seamless video switcher for 2 USB 3.0 and 2 HDMI 1.3 inputs, and supports streaming directly by ethernet output which is ready to connect to external cloud based router and streaming from Anywhere to Everywhere.

TAO 1pro is compatible with standard USB 2.0 and USB 3.0 cameras by UVC protocol, and brings itself as a much affordable and user friendly streaming tools for anybody, the talents who is willing to be Anchor Online.

# Key Features

- 3 <u>a</u> -
- · 5.5-inch touchscreen operation
- Multistream up to 4 Live Streaming platform Simultaneously

Ш

Fast image processing

10 • video monitoring

**\***))

Dual battery Options

USB and HDMI signal multicasting