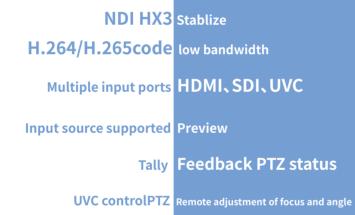

## NDI<sup>®</sup>Codec function

NDI HX3 H.264/H.265 encoding, low bandwidth, stable, high quality

Low loss

**O** 

Switch preview function, support preview signal source function, no need to worry about switching errors when switching videos from multiple signal sources.

**Tally Light Control** 

Multi-input HDMI, SDI, UVC More port options, SDI port makes the device more professional.

# Multi-mode PTZ control

UVC controls PTZ, which can remotely adjust the focal length and angle of the camera, and can easily control the camera without logging in to the background management interface.

# **Support input source preview**

synchronizes with PTZ and feeds back device information.