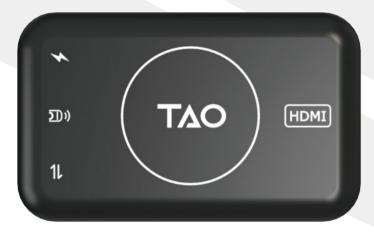

# UVC to HDMI adapter

TAO 1tiny is the essential accessory for compact webcam and ePTZ camera users, enabling those cameras to become HDMI native devices connectable almost anywhere. This tiny inline convertor- measuring at just 9x5x3cm, provides HDMI connectivity for cameras and similar USB-C UVC capture devices, supporting popular VESA standard resolutions up to 4K Video transcoded to HDMI is uncompressed with full fidelity maintained for superior visual performance.

# The ideal companion for USB cameras

Support for 4K USB-C video devices Connect high quality USB Cameras Output to any HDMI 2.0 display up to 4K@60 Lossless high definition video adapter

# Empowering push streaming switchers

Empowering push streaming switchers

Transform streaming switchers into live presentation mixers, taking USB 3.0 streams to HDMI screens, projectors and displays.

ΤΔΟ HDMI

# **Enabling remote camera controls**

TAO 1tiny supports connection of USB control devices such as Bluetooth Receivers, allowing a connected webcam to be controlled without the need for web or pc software.