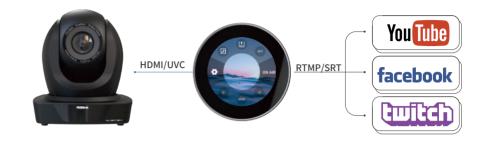

# 4K NDI Bi-Directional Codec

TAO 1mini is the latest signal node to a new level for advanced use cases, not only for encoder, but also decoder. It expands the connectivity in a single unit including HDMI 2.0 and UVC IN & OUT, but also ethernet I/O. With HDMI 2.0 and UVC inputs for a 4K encoding and multi-protocol streaming by ethernet outputs. Vise versa, as a 4K decoder from ethernet inputs to HDMI 2.0 and UVC output. It comes with higher streaming bitrates; file recording; and much more. This device is ideal for high-quality live streaming of content including sports, education, and live events as well as IP-based production and AV-over-IP.

### Multi-platform live streaming

TAO 1mini-N can not only convert 4K HDMI\UVC signals into NDI\RTMP\SRT, but also a network push streaming device that can realize simultaneous live broadcast of 4 platforms.