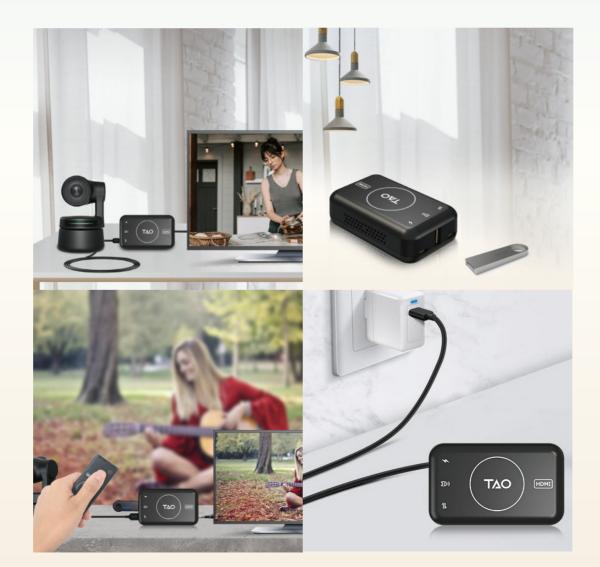

### More than a mobile phone | Tablet live stream

·Support TAO live broadcast ·Support third-party live streaming ·Support OTG live streaming: empowering your smart devices

### Support 30+ platforms streaming at the same time

Not only can TAO stream on itself, but also stream to up to 30+ other platforms simultaneously, covering most of the live broadcast platforms, gaining more public domain traffic.

### Smart mobile device + smart hardware live broadcast

Camera and audio capture interface expansion One-click microphone switch, making offline communication more private Smooth fast recording to local/ cloud at 60M/s, without dropping frames Easy adjustments for focusing, positioning, switching, etc. Take full control of the live room

### Offline Translation

Al translation√ Manual proofreading√ Al dubbing√ Manual voice over√ It supports multiple languages and dialects around the world, matching multiple industries, can translate with an accuracy of 99%.