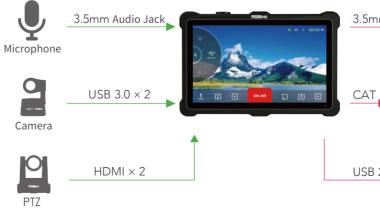

Subito Series LED Control Solutio

**RMS** Series Monitoring Solution

MSP Series

Accessories

Software

Reference

TAO 1pro is a Broadcasting streaming decoder with a 5.5 inch FHD preview display, but also a 4 channels seamless video switcher for 2 USB 3.0 and 2 HDMI 1.3 inputs, and supports streaming directly by ethernet output which is ready to connect to external cloud based router and streaming from Anywhere to Everywhere.

TAO 1pro is compatible with standard USB 2.0 and USB 3.0 cameras by UVC protocol, and brings itself as a much affordable and user friendly streaming tools for anybody, the talents who is willing to be Anchor Online.

TAO 1pro is also with touch panel for finger configuration, and with optional 2 chargable battery extending its capacity for outdoor application.

# Key Features

- 3 <u>a</u> -
- · 5.5-inch touchscreen operation
- Multistream up to 4 Live Streaming platform Simultaneously

Ш

Fast image processing

10 • video monitoring

**\***))

Dual battery Options

USB and HDMI signal multicasting