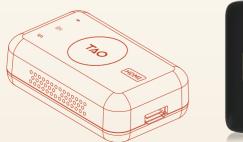

# Easy to install

TAO 1mini-N has double-rack screw holes, allowing you to enjoy a variety of installation experiences according to different scenarios.

device.

# One-click recording

The USB3.0 interface supports up to 64G U disk or 2T SSD solid state drive, and realizes high-quality audio and video recording function with one key.

### Portable and stable

Exquisite and portable, it has a built-in ultra-thin large-diameter cooling fan to help cool the

# Monitor and touch

The 2.1-inch full-color touch monitoring screen can not only monitor the signal in real time, but also control it quickly.