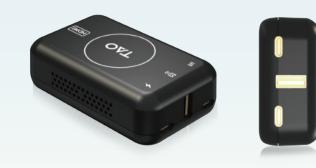

# 4K NDI Bi-Directional Codec

TAO 1mini is the latest signal node to a new level for advanced use cases, not only for encoder, but also decoder. It expands the connectivity in a single unit including HDMI 2.0 and UVC IN & OUT, but also ethernet I/O. With HDMI 2.0 and UVC inputs for a 4K encoding and multi-protocol streaming by ethernet outputs. Vise versa, as a 4K decoder from ethernet inputs to HDMI 2.0 and UVC output. It comes with higher streaming bitrates; file recording; and much more. This device is ideal for high-quality live streaming of content including sports, education, and live events as well as IP-based production and AV-over-IP.

### Multi-platform live streaming

TAO 1mini-N can not only convert 4K HDMI\UVC signals into NDI\RTMP\SRT, but also a network push streaming device that can realize simultaneous live broadcast of 4 platforms.

### Power via PoE Ethernet

At the same time, it supports Power over Ethernet (PoE), PD input, and can use a mobile power supply to power the device. Only one network cable can realize power supply and network transmission.

# NDI<sup>®</sup>& NDI HX Codec integration

TAO 1mini-N not only supports 4K Full NDI but also NDI|HX, it is an all-in-one codec machine

### Professional IP production equipment

Both encoding and decoding support up to 4K (UHD) video resolution, and are backward compatible with resolutions such as HD/SD. Adopt MJPEG\YUV, H.264 to ensure high quality video transmission