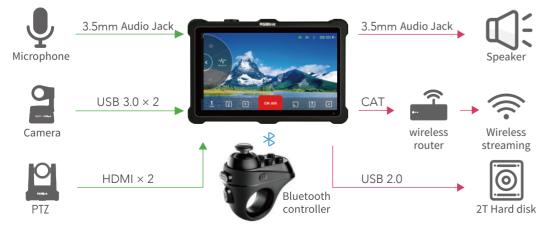

Subito Series LED Control Solutio

**RMS** Series Monitoring Solution

MSP Series

Accessories

Software

Reference

TAO 1pro is a Broadcasting streaming decoder with a 5.5 inch FHD preview display, but also a 4 channels seamless video switcher for 2 USB 3.0 and 2 HDMI 1.3 inputs, and supports streaming directly by ethernet output which is ready to connect to external cloud based router and streaming from Anywhere to Everywhere.

TAO 1pro is also with touch panel for finger configuration, and with optional 2 chargable battery extending its capacity for outdoor application.

# Scene 3: Ready for Bluetooth remote control

# Scene 5: Outdoor wireless streaming