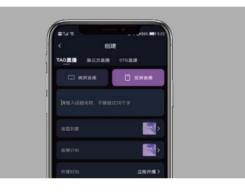

### Support 30+ platforms streaming at the same time

Not only can TAO stream on itself, but also stream to up to 30+ other platforms simultaneously, covering most of the live broadcast platforms, gaining more public domain traffic.

### Offline Translation

Al translation√ Manual proofreading√ Al dubbing√ Manual voice over√ It supports multiple languages and dialects around the world, matching multiple industries, can translate with an accuracy of 99%.