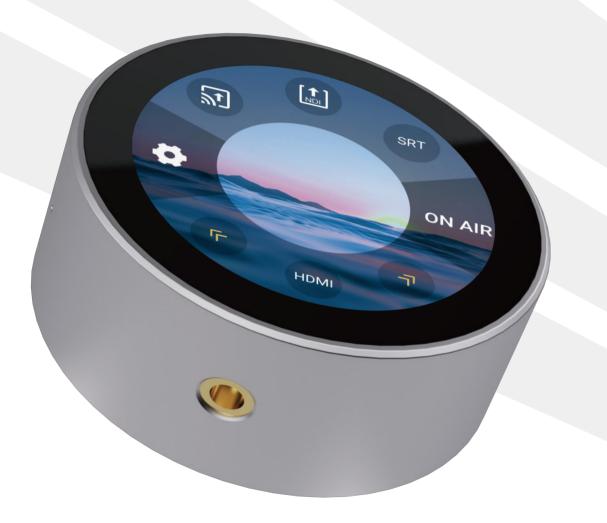

# 4K NDI Bi-Directional Codec

TAO 1mini is the latest signal node to a new level for advanced use cases, not only for encoder, but also decoder. It expands the connectivity in a single unit including HDMI 2.0 and UVC IN & OUT, but also ethernet I/O. With HDMI 2.0 and UVC inputs for a 4K encoding and multi-protocol streaming by ethernet outputs. Vise versa, as a 4K decoder from ethernet inputs to HDMI 2.0 and UVC output. It comes with higher streaming bitrates; file recording; and much more. This device is ideal for high-quality live streaming of content including sports, education, and live events as well as IP-based production and AV-over-IP.

### Multi-platform live streaming

TAO 1mini-N can not only convert 4K HDMI\UVC signals into NDI\RTMP\SRT, but also a network push streaming device that can realize simultaneous live broadcast of 4 platforms.

### Power via PoE Ethernet

At the same time, it supports Power over Ethernet (PoE), PD input, and can use a mobile power supply to power the device. Only one network cable can realize power supply and network transmission.

# NDI<sup>®</sup>& NDI HX Codec integration

TAO 1mini-N not only supports 4K Full NDI but also NDI|HX, it is an all-in-one codec machine

### Professional IP production equipment

Both encoding and decoding support up to 4K (UHD) video resolution, and are backward compatible with resolutions such as HD/SD. Adopt MJPEG\YUV, H.264 to ensure high quality video transmission