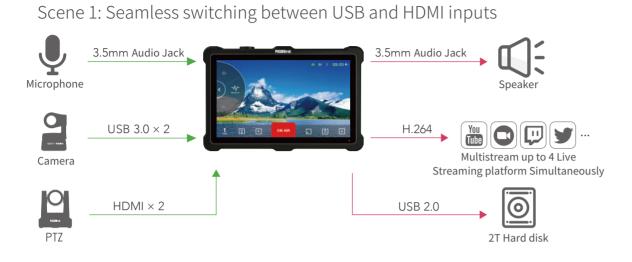

Subito Series

**RMS** Series

MSP Series

Accessories

Software

Reference

Scene 2: Seamless switching between different USB inputs