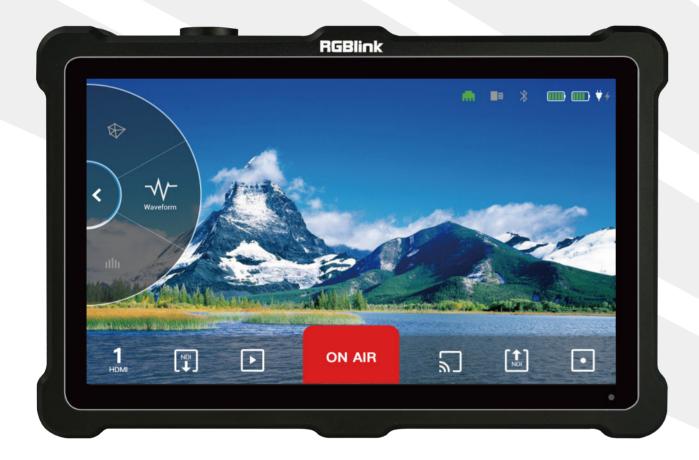

Subito Series LED Control Solutio

**RMS** Series Monitoring Solution

MSP Series

Accessories

Software

Reference

TAO 1pro is a Broadcasting streaming decoder with a 5.5 inch FHD preview display, but also a 4 channels seamless video switcher for 2 USB 3.0 and 2 HDMI 1.3 inputs, and supports streaming directly by ethernet output which is ready to connect to external cloud based router and streaming from Anywhere to Everywhere.

TAO 1pro is compatible with standard USB 2.0 and USB 3.0 cameras by UVC protocol, and brings itself as a much affordable and user friendly streaming tools for anybody, the talents who is willing to be Anchor Online.

TAO 1pro is also with touch panel for finger configuration, and with optional 2 chargable battery extending its capacity for outdoor application.

# Key Features

- 3 <u>a</u> -
- · 5.5-inch touchscreen operation
- Multistream up to 4 Live Streaming platform Simultaneously

Ш

Fast image processing

10 • video monitoring

**\***))

Dual battery Options

USB and HDMI signal multicasting

Bluetooth 5.0

Extending Monitor

• Recording via USB 2.0 port

• NDI5.0 Encoder