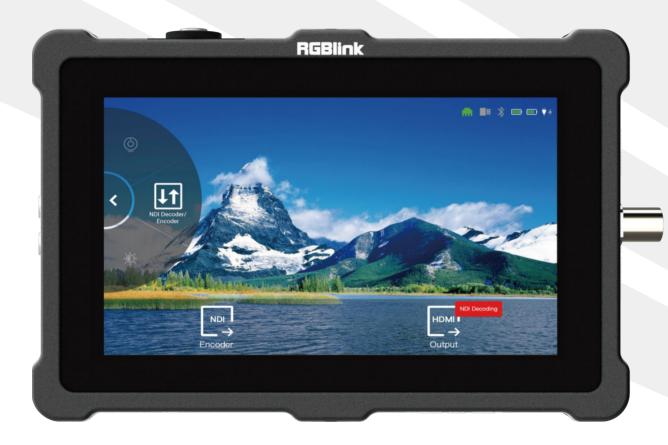

# 4K NDI Bi-Directional Codec

TAO 1mini is the latest signal node to a new level for advanced use cases, not only for encoder, but also decoder. It expands the connectivity in a single unit including HDMI 2.0 and UVC IN & OUT, but also ethernet I/O. With HDMI 2.0 and UVC inputs for a 4K encoding and multi-protocol streaming by ethernet outputs. Vise versa, as a 4K decoder from ethernet inputs to HDMI 2.0 and UVC output. It comes with higher streaming bitrates; file recording; and much more. This device is ideal for high-quality live streaming of content including sports, education, and live events as well as IP-based production and AV-over-IP.

### Multi-platform live streaming

TAO 1mini-N can not only convert 4K HDMI\UVC signals into NDI\RTMP\SRT, but also a network push streaming device that can realize simultaneous live broadcast of 4 platforms.

# NDI<sup>®</sup>& NDI HX Codec integration

TAO 1mini-N not only supports 4K Full NDI but also NDI|HX, it is an all-in-one codec machine