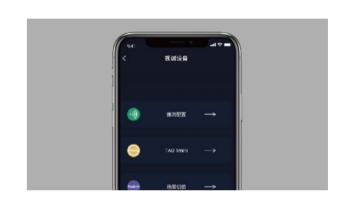

### Smart mobile device + smart hardware live broadcast

Camera and audio capture interface expansion One-click microphone switch, making offline communication more private Smooth fast recording to local/ cloud at 60M/s, without dropping frames Easy adjustments for focusing, positioning, switching, etc. Take full control of the live room

Built-in beauty cam, easy and simple adjustment, perform miracles on your face