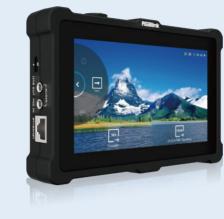

Subito Series LED Control Solutio

**RMS** Series Monitoring Solution

MSP Series

Accessories

Software

Reference

TAO 1pro is a Broadcasting streaming decoder with a 5.5 inch FHD preview display, but also a 4 channels seamless video switcher for 2 USB 3.0 and 2 HDMI 1.3 inputs, and supports streaming directly by ethernet output which is ready to connect to external cloud based router and streaming from Anywhere to Everywhere.

TAO 1pro is compatible with standard USB 2.0 and USB 3.0 cameras by UVC protocol, and brings itself as a much affordable and user friendly streaming tools for anybody, the talents who is willing to be Anchor Online.

TAO 1pro is also with touch panel for finger configuration, and with optional 2 chargable battery extending its capacity for outdoor application.