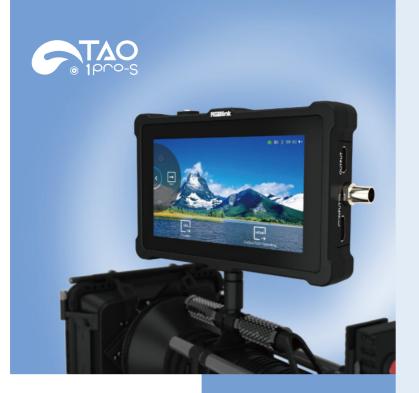

# HDMI and SDI-NDI encoder

TAO 1pro-S is an HDMI and SDI-NDI encoder with a 5.5-inch HD display, and a 4-channel seamless switcher with 2 USB 3.0 inputs and 1 HDMI 1.3 and 1 SDI input. 1 Gigabit Ethernet port supports live streaming, NDI encoding and decoding anytime, anywhere.