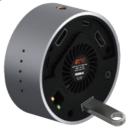

# 4K NDI Bi-Directional Codec

TAO 1mini is the latest signal node to a new level for advanced use cases, not only for encoder, but also decoder. It expands the connectivity in a single unit including HDMI 2.0 and UVC IN & OUT, but also ethernet I/O. With HDMI 2.0 and UVC inputs for a 4K encoding and multi-protocol streaming by ethernet outputs. Vise versa, as a 4K decoder from ethernet inputs to HDMI 2.0 and UVC output. It comes with higher streaming bitrates; file recording; and much more. This device is ideal for high-quality live streaming of content including sports, education, and live events as well as IP-based production and AV-over-IP.

### Multi-platform live streaming

TAO 1mini-N can not only convert 4K HDMI\UVC signals into NDI\RTMP\SRT, but also a network push streaming device that can realize simultaneous live broadcast of 4 platforms.

### Power via PoE Ethernet

At the same time, it supports Power over Ethernet (PoE), PD input, and can use a mobile power supply to power the device. Only one network cable can realize power supply and network transmission.

# NDI<sup>®</sup>& NDI HX Codec integration

TAO 1mini-N not only supports 4K Full NDI but also NDI|HX, it is an all-in-one codec machine

### Professional IP production equipment

Both encoding and decoding support up to 4K (UHD) video resolution, and are backward compatible with resolutions such as HD/SD. Adopt MJPEG\YUV, H.264 to ensure high quality video transmission

# Easy to install

TAO 1mini-N has double-rack screw holes, allowing you to enjoy a variety of installation experiences according to different scenarios.

device.