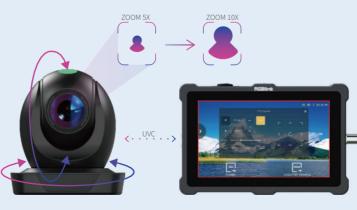

# Multi-mode PTZ control

UVC controls PTZ, which can remotely adjust the focal length and angle of the camera, and can easily control the camera without logging in to the background management interface.

# **Support input source preview**

synchronizes with PTZ and feeds back device information.