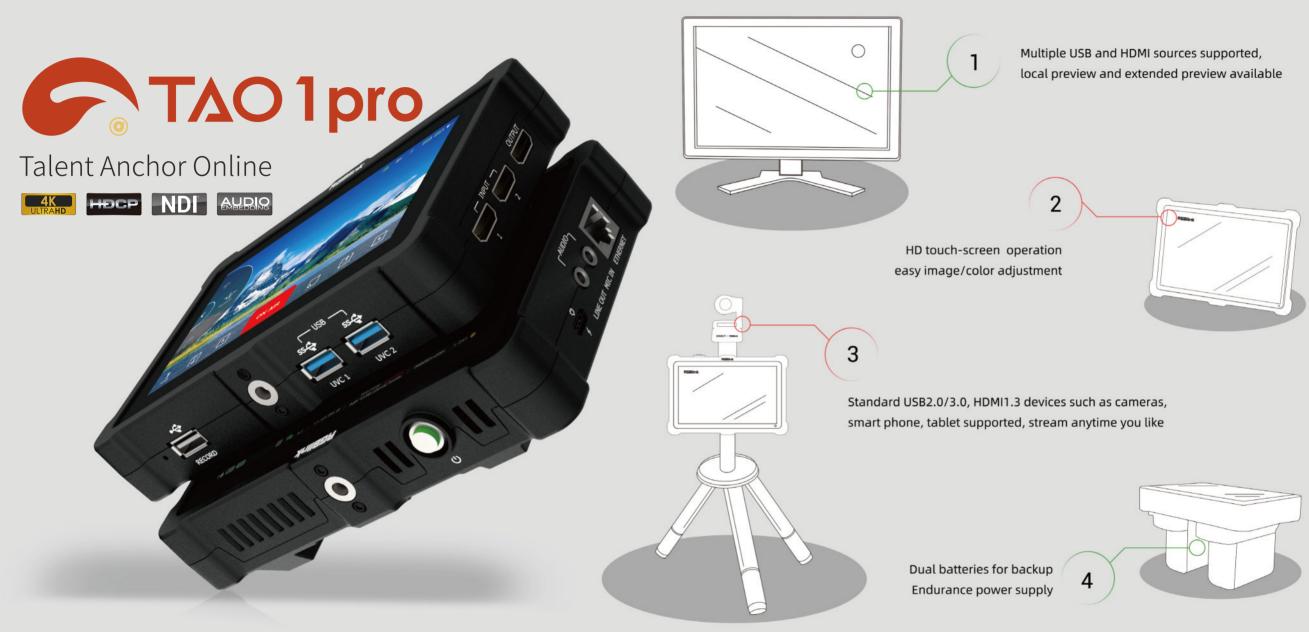

Subito Series LED Control Solutio

**RMS** Series Monitoring Solution

MSP Series

Accessories

Software

Reference

TAO 1pro is a Broadcasting streaming decoder with a 5.5 inch FHD preview display, but also a 4 channels seamless video switcher for 2 USB 3.0 and 2 HDMI 1.3 inputs, and supports streaming directly by ethernet output which is ready to connect to external cloud based router and streaming from Anywhere to Everywhere.

TAO 1pro is compatible with standard USB 2.0 and USB 3.0 cameras by UVC protocol, and brings itself as a much affordable and user friendly streaming tools for anybody, the talents who is willing to be Anchor Online.

TAO 1pro is also with touch panel for finger configuration, and with optional 2 chargable battery extending its capacity for outdoor application.

# Key Features

- 3 <u>a</u> -
- · 5.5-inch touchscreen operation
- Multistream up to 4 Live Streaming platform Simultaneously

Ш

Fast image processing

10 • video monitoring

**\***))

Dual battery Options

USB and HDMI signal multicasting

Bluetooth 5.0

Extending Monitor

• Recording via USB 2.0 port

• NDI5.0 Encoder