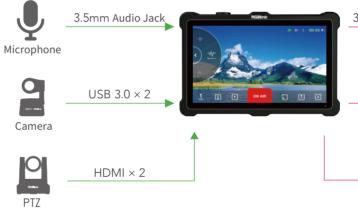

Subito Series LED Control Solutio

**RMS** Series Monitoring Solution

MSP Series

Accessories

Software

Reference

TAO 1pro is a Broadcasting streaming decoder with a 5.5 inch FHD preview display, but also a 4 channels seamless video switcher for 2 USB 3.0 and 2 HDMI 1.3 inputs, and supports streaming directly by ethernet output which is ready to connect to external cloud based router and streaming from Anywhere to Everywhere.

TAO 1pro is compatible with standard USB 2.0 and USB 3.0 cameras by UVC protocol, and brings itself as a much affordable and user friendly streaming tools for anybody, the talents who is willing to be Anchor Online.