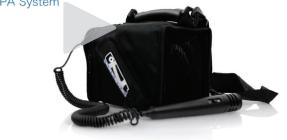

The AN-MINI/MiniVox Lite is a wearable monitor and ultra-lightweight PA solution weighing only 2.5 lbs. The soft case provides hands-free portability and can go with you anywhere. This unit can be AC or battery operated, lasts 10-12 hours on a charge, and has a convenient optional charging kit. 2 wireless microphones and 1 wired microphone can be used with the unit and ensures voice projection. The AN-MINI/MiniVox Lite emits 100 dB of clear, present sound and is ideal for tour guides, first responders, schools, auctions & more.

AN-MINIU2, RC-30, Soft Case, 1 wired and 1 wireless microphone 473100 Handheld Mic WH-LINK & Handheld Wired Mic 50 LITE-DP-H

473150 Beltpack WB-LINK & Headband Mic HBM-LINK & Handheld Wired Mic 50

473170