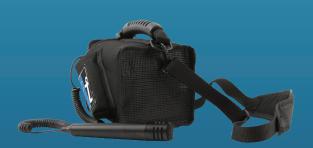

The AN-MINI/MiniVox Lite is a wearable monitor and ultra-lightweight PA solution weighing only 2.5 lbs. The soft case provides hands-free portability and can go with you anywhere. This unit can be AC or battery operated, lasts 10-12 hours on a charge, and has a convenient optional charging kit. 2 wireless microphones and 1 wired microphone can be used with the unit and ensures voice projection. The AN-MINI/MiniVox Lite emits 100 dB of clear, present sound and is ideal for tour guides, first responders, schools, auctions & more.

AN-MINIU2, RC-30, Soft Case, 1 wired and 1 wireless microphone 473100 Handheld Mic WH-LINK & Handheld Wired Mic 50 LITE-DP-H

473150 Beltpack WB-LINK & Headband Mic HBM-LINK & Handheld Wired Mic 50

473170