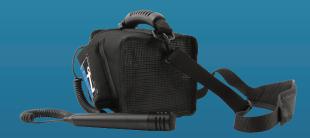

The AN-MINI/MiniVox Lite is a wearable monitor and ultra-lightweight PA solution weighing only 2.5 lbs. The soft case provides hands-free portability and can go with you anywhere. This unit can be AC or battery operated, lasts 10-12 hours on a charge, and has a convenient optional charging kit. 2 wireless microphones and 1 wired microphone can be used with the unit and ensures voice projection. The AN-MINI/MiniVox Lite emits 100 dB of clear, present sound and is ideal for tour guides, first responders, schools, auctions & more.

AN-MINIU2, RC-30, Soft Case, 1 wired and 1 wireless microphone 473100 Handheld Mic WH-LINK & Handheld Wired Mic 50 LITE-DP-H

473150 Beltpack WB-LINK & Headband Mic HBM-LINK & Handheld Wired Mic 50

473170