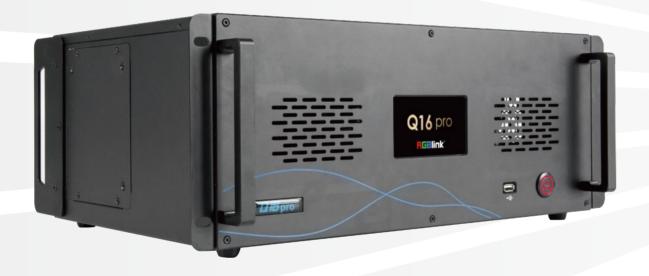

# Q16 pro

# Multi-Window splicing processor for LCD & LED Videowall

Q16 pro is a high-performance video image processing system and high-performance video splicing server using pure hardware and leading-edge FPGA processing architecture. Offering a range of input and output signals via a card-based structure, and supporting hot swap of modules, and options including redundant power supplies, Q16 pro is a stable high-performance platform that can be deployed in varied applications including corporate and visual messaging as well in retail and digital signage applications.