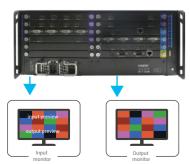

#### Input and output preview

Equipped with 2 high-definition multi-screen monitoring output interfaces, it can monitor 16 input or 16 output at the same time. Among them, 16 input source preview supports 4/9/16 screen division.