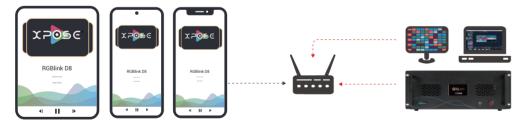

#### **Take Control**

Configure and control Q16pro devices from the acclaimed RGBlink XPOSE apps for laptop/desktop and mobile devices.