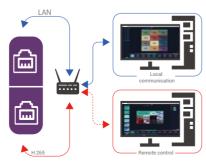

#### **Dual network communication**

Supports dual network communication: it has 1 local communication network port and 1 remote control port. In addition to remote control, the remote control port also has H.265 media remote control and monitoring functions.