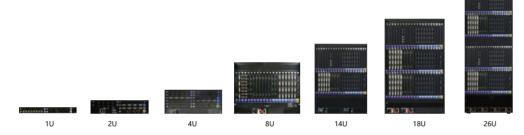

#### **Frame Sizes for Every Scale**

Q16 pro models range from the compact 1U through to 26U with up to 160 inputs and 160 outputs with common modules across the range. Q16 pro is truly scalable for even the largest applications.