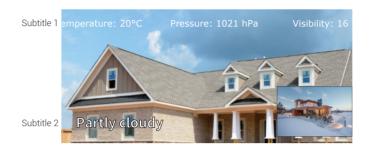

## **OSD Dynamic Titles**

Customised text in almost any format can be overlayed on output displays. The facility supports static and dynamic arrangements including scrolling messaging.