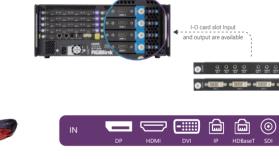

# Multi-Window splicing processor for LCD & LED Videowall

Q16 pro is a high-performance video image processing system and high-performance video splicing server using pure hardware and leading-edge FPGA processing architecture. Offering a range of input and output signals via a card-based structure, and supporting hot swap of modules, and options including redundant power supplies, Q16 pro is a stable high-performance platform that can be deployed in varied applications including corporate and visual messaging as well in retail and digital signage applications.

## **Modular Hybrid Modules**

The processor offers a range of input and output modules, with signals able to be mixed-and-matched to meet requirement without in incurring overhead. Modules are easily user-fit lowering TCO and simplifying operations of Q16pro based installations.