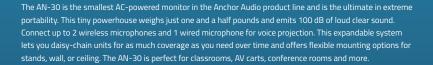

## **TECH SPECS**

- 100 dB of clear sound
- 30W AC
- 1.9 GHz wireless mic frequency
- 150'+ wireless microphone range
- 1/4" mic input
- 3.5 mm AUX line input
- 3.5 mm AUX line output to daisy chain multiple units
- One 4.5" woofer

## **FEATURES**

- Reach crowds of 100+
- Connect up to two wireless mics
- Stand & bracket mountable
- Built-in bracket mount screws for easy installation (bracket with Allen wrench sold separately)