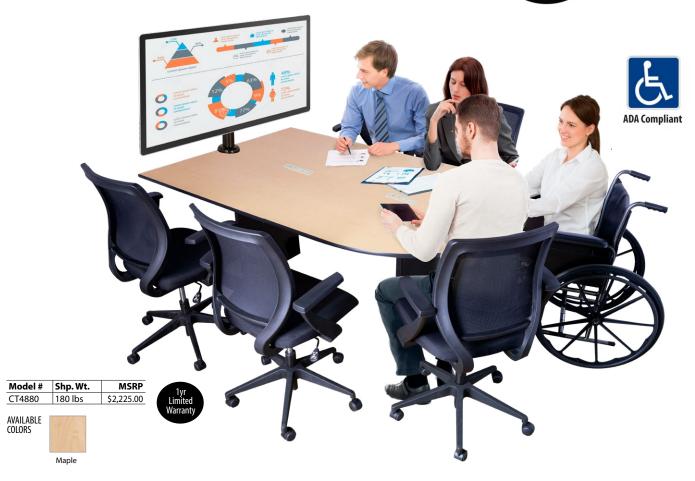

## CT4880 ENVISION COLLABORATOR WORKSTATION

An affordable and stylish way to accommodate groups and meetings

- Scratch and impact resistant high pressure laminate work surface with durable vinyl edge trim.
- ADA Compliant knee clearance under work surface.
- Leveling glides keep table level, even on uneven surfaces.
- Table includes 2 Power receptacles, each with 2 AC power outlets, 2 USB power ports and one Ethernet port.
- Accommodates up to 6 people or 3 ADA seating positions.
- Fusion Maple Top with Black Legs and edging.
- Made in the USA. Dimensions: 30" H X 80" W X 48" D
- Table ships "ready-to-assemble" for lower shipping cost and can be easily assembled at final location. Approx. Shipping Size: 50" x 50"
- Optional Universal Flat Panel Monitor Table Stand (32" 52") available.