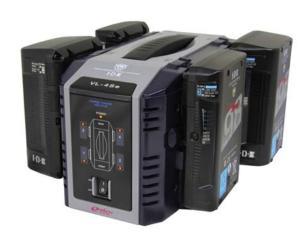

## VL-4Se

The VL-4Se is a fully simultaneous 4-channel charger, housed in a high-impact polycarbonate enclosure with a recessed power switch and carrying handle, exactly like the VL-4S. Power consumption at standby is now only 1/10<sup>th</sup> of the VL-4S. Each channel is operated independently so batteries can be placed on charger in any order and at any time. And now the VL-4Se will charge 4 batteries simultaneously faster than the VL-4S by about 15%.

## **Product Features**

- Charge 4 batteries simultaneously much faster than VL-4S.
- Power consumption at standby is now only 1W.
- Internal safety features will protect from overload damage.
- Weighs just under 6 lbs.
- Universal AC100~240V input voltage for worldwide operation.