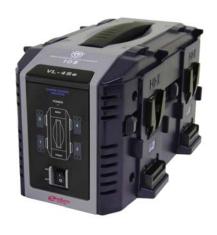

## VL-4Se

The VL-4Se is a fully simultaneous 4-channel charger, housed in a high-impact polycarbonate enclosure with a recessed power switch and carrying handle, exactly like the VL-4S. Power consumption at standby is now only 1/10<sup>th</sup> of the VL-4S. Each channel is operated independently so batteries can be placed on charger in any order and at any time. And now the VL-4Se will charge 4 batteries simultaneously faster than the VL-4S by about 15%.

## **Product Features**

- Charge 4 batteries simultaneously much faster than VL-4S.
- Power consumption at standby is now only 1W.
- Internal safety features will protect from overload damage.
- Weighs just under 6 lbs.
- Universal AC100~240V input voltage for worldwide operation.