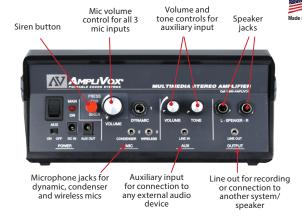

**COMMAND ATTENTION** Fingertip volume/tone controls and push button emergency siren give you fast, easy control

**PRACTICES** 

SW 610A and SW615A models feature a built-in 16 Channel UHF wireless receiver from 584MHz -608MHz

#### **Half-Mile Hailer Features/Specs:**

- Reach up to 3,000 people, up to a half mile away
- 50 watt multimedia amplifier
- SPL 108 db 112 db
- SW models include a built-in 16-channel UHF wireless microphone receiver
- Dual wireless capability: two presenters can be wireless (with second optional Wireless Mic Kit sold separately)
- Emergency siren button
- Tapered weather resistant horns with power rating of 60 watts for wider sound dispersion
- · Built-in tripod mount
- · Easy to carry with comfort grip handle or included shoulder strap
- Dimensions: 12" H x 11" W x 10" D
- · Made in USA
- 6 Year warranty on Hailer base unit