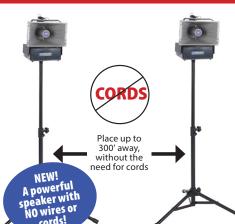

### Expand your Half Mile Hailer outdoor sound system with a HAILER KIT

Reach from 100 to 5,000 people in areas from 1,000 to 30,000 sq. ft.

**AUCTIONEERS** 

SW640, SW642 Wireless Powered Hailer Kits

Eliminate unsightly cables and wires! Place up to 300' apart!