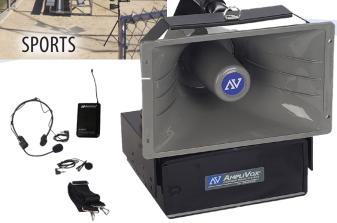

**SW610A WIRELESS HALF-MILE HAILE**R includes built-in 16-channel UHF wireless microphone receiver, wireless headset & lapel omni directional microphones & transmitter

| Model                 | Product Description                                                                                                                                                                                                            | Shpt Wt. | MSRP       |
|-----------------------|--------------------------------------------------------------------------------------------------------------------------------------------------------------------------------------------------------------------------------|----------|------------|
| The Half-Mile Hailers |                                                                                                                                                                                                                                |          |            |
| S610A                 | <b>HALF-MILE HAILER</b> includes S805A 50-watt multimedia stereo amp, S2080 unidirectional dynamic handheld mic with 5-ft. coil cord & adjustable shoulder strap.                                                              | 13 lbs   | \$803.00   |
| SW610A                | <b>WIRELESS HALF-MILE HAILER</b> includes SW805A 50-watt multimedia stereo amp with built-in 16-channel UHF wireless microphone receiver, wireless headset & lapel omni directional microphones & transmitter, shoulder strap. | 13 lbs   | \$1,204.00 |
| SW615A                | WIRELESS HANDHELD HALF-MILE HAILER includes SW805A 50-watt multimedia stereo amp with built-in 16-channel UHF wireless microphone receiver & built in tripod mount; WIRELESS HANDHELD unidirectional mic                       | 13 lbs.  | \$1,291.00 |
| The Half-I            | The Half-Mile Hailer KITS (Includes carrying case with handles and wheels)                                                                                                                                                     |          |            |
| SW640                 | <b>WIRELESS SPEAKER HALF-MILE HAILER KIT</b> includes SW610A; S1244-70; two S1090 tripods; one S1960 rolling case; Mic storage pouch; 40 ft cable.                                                                             | 37 lbs   | \$2,478.00 |
| SW642                 | <b>DELUXE WIRELESS SPEAKER HALF-MILE HAILER KIT</b> includes one SW610A; S1244-70; two S1080 heavy duty tripods; 1 S1960 rolling case; Mic storage pouch; 40 ft cable.                                                         | 55 lbs   | \$2,727.00 |