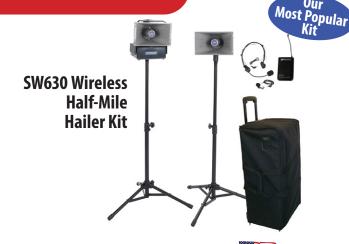

| Model                 | Product Description                                                                                                                                                                                                            | Shpt Wt. | MSRP       |
|-----------------------|--------------------------------------------------------------------------------------------------------------------------------------------------------------------------------------------------------------------------------|----------|------------|
| The Half-Mile Hailers |                                                                                                                                                                                                                                |          |            |
| S610A                 | <b>HALF-MILE HAILER</b> includes S805A 50-watt multimedia stereo amp, S2080 unidirectional dynamic handheld mic with 5-ft. coil cord & adjustable shoulder strap.                                                              | 13 lbs   | \$803.00   |
| SW610A                | <b>WIRELESS HALF-MILE HAILER</b> includes SW805A 50-watt multimedia stereo amp with built-in 16-channel UHF wireless microphone receiver, wireless headset & lapel omni directional microphones & transmitter, shoulder strap. | 13 lbs   | \$1,204.00 |
| SW615A                | WIRELESS HANDHELD HALF-MILE HAILER includes SW805A 50-watt multimedia stereo amp with built-in 16-channel UHF wireless microphone receiver & built in tripod mount; WIRELESS HANDHELD unidirectional mic                       | 13 lbs.  | \$1,291.00 |
| The Half-I            | The Half-Mile Hailer KITS (Includes carrying case with handles and wheels)                                                                                                                                                     |          |            |
| SW640                 | <b>WIRELESS SPEAKER HALF-MILE HAILER KIT</b> includes SW610A; S1244-70; two S1090 tripods; one S1960 rolling case; Mic storage pouch; 40 ft cable.                                                                             | 37 lbs   | \$2,478.00 |
| SW642                 | <b>DELUXE WIRELESS SPEAKER HALF-MILE HAILER KIT</b> includes one SW610A; S1244-70; two S1080 heavy duty tripods; 1 S1960 rolling case; Mic storage pouch; 40 ft cable.                                                         | 55 lbs   | \$2,727.00 |