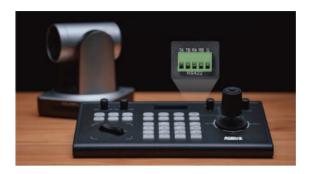

# **PTZ Camera Controller** RGBCTL-PTZ-BK

Four control modes: Two IP control modes (IP VISCA & ONVIF); Two analog control modes (RS422 & RS232); Three Control Protocols: VISCA, ONVIF and PELCO.

#### **PTZ Controller**

Enabling fast and accurate control of PTZ cameras, the RGBlink PTZ controller brings together control of multiple cameras into a single convenient console interface.

Control up to 255 PTZ cameras with both LAN port and serial port connectivity available. Joystick control along with intuitive one touch button controls deliver real-time control to cameras, complemented with by an on-board LCD display.

## **LCD Display**

See and monitor status and configuration from the on-board LCD display.