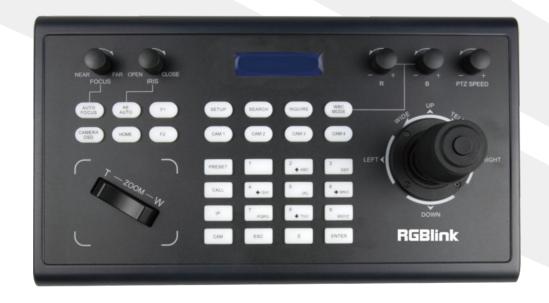

#### **PTZ Controller**

Enabling fast and accurate control of PTZ cameras, the RGBlink PTZ controller brings together control of multiple cameras into a single convenient console interface.

Control up to 255 PTZ cameras with both LAN port and serial port connectivity available. Joystick control along with intuitive one touch button controls deliver real-time control to cameras, complemented with by an on-board LCD display.

#### **Fingertip Control**

Buttons and rotary controls are arranged for quick access, arranged intuitively and conveniently. Set camera features such are speed, red and blue gain, focus, aperture, white balance, camera switching and other camera parameters along with accessing and setting presets, and more.

## **LCD Display**

See and monitor status and configuration from the on-board LCD display.

#### **Presets**

Quickly capture settings as presets and views. Store up to 255 presets and recall simply via quick-touch keys.

#### **Control for Serial Cameras**

The controller offers RS232/RS422 ports allowing connection of up to 7 cameras via serial supporting VISCA/Pelco-D/P protocols and control for those remote cameras up to 1200m.