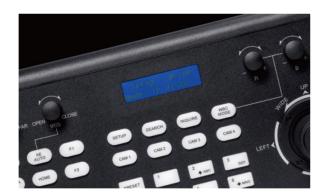

#### **Fingertip Control**

Buttons and rotary controls are arranged for quick access, arranged intuitively and conveniently. Set camera features such are speed, red and blue gain, focus, aperture, white balance, camera switching and other camera parameters along with accessing and setting presets, and more.

## **LCD Display**

See and monitor status and configuration from the on-board LCD display.