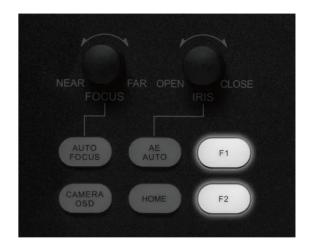

#### **Fingertip Control**

Buttons and rotary controls are arranged for quick access, arranged intuitively and conveniently. Set camera features such are speed, red and blue gain, focus, aperture, white balance, camera switching and other camera parameters along with accessing and setting presets, and more.

# **Custom Operations**

Configure customer functions including VISCA commands.