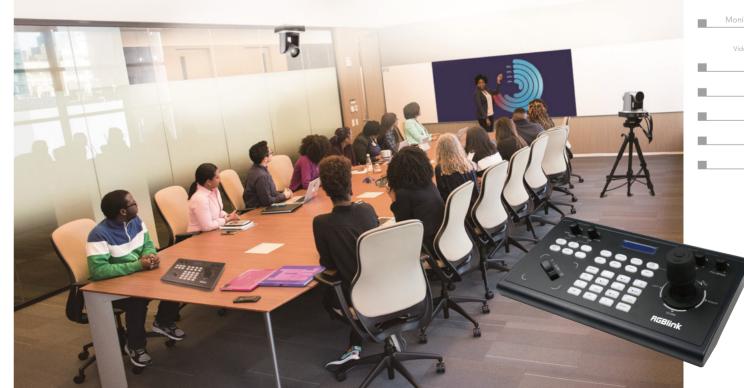

#### **PTZ Controller**

Enabling fast and accurate control of PTZ cameras, the RGBlink PTZ controller brings together control of multiple cameras into a single convenient console interface.

Control up to 255 PTZ cameras with both LAN port and serial port connectivity available. Joystick control along with intuitive one touch button controls deliver real-time control to cameras, complemented with by an on-board LCD display.

# **Connect More PTZ Cameras**

Supporting VISCA and ONVIF protocols, connect up to 255 IP cameras to the PTZ controller.