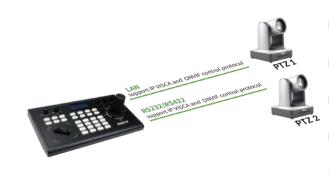

# **Connect More PTZ Cameras**

Supporting VISCA and ONVIF protocols, connect up to 255 IP cameras to the PTZ controller.

#### **Control for Serial Cameras**

The controller offers RS232/RS422 ports allowing connection of up to 7 cameras via serial supporting VISCA/Pelco-D/P protocols and control for those remote cameras up to 1200m.