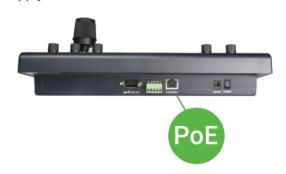

# **Power from the IP Network**

Connect the PTZ controller anywhere on the IP network where power-over-ethernet (PoE) is available, to optionally power the console from the network without a separate power supply.

#### **Control for Serial Cameras**

The controller offers RS232/RS422 ports allowing connection of up to 7 cameras via serial supporting VISCA/Pelco-D/P protocols and control for those remote cameras up to 1200m.