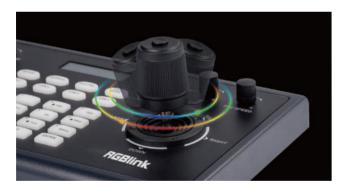

# **4-dimensional Joystick**

Make precise adjustments to camera attributes including movement, zoom, focus and selection with the multi-function broadcast style joystick control.