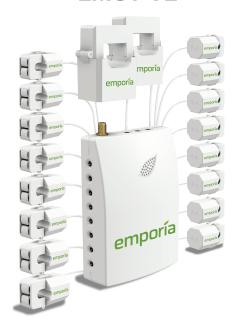

## **Description**

The Emporia Vue Smart Home Energy Monitor installs in the circuit panel of most homes to provide energy monitoring 24/7 of the whole home and can be bundled with 8 or 16 sensors to monitor individual appliances. The Vue connects to your home WiFi network and reports to an app on your phone to help you prevent costly repairs, make your home more energy efficient, and save you money.

## **Features**

- 24/7 real power monitoring
- · Real-time data
- Individual circuit monitoring
- Electrician install recommended
- Savings recommendations
- · Granular 1 second data
- Connects to cloud over WiFi
- Saves money
- Conserves energy
- Reduces carbon