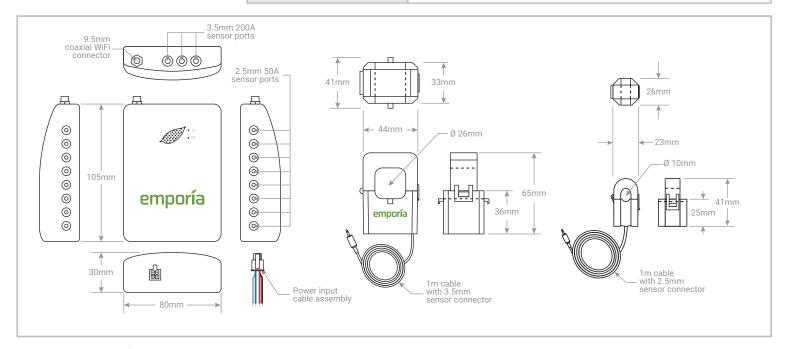

| Specifications |                                                                                            |
|----------------|--------------------------------------------------------------------------------------------|
| WiFi           | 2.4 GHz 802.11b/g/n                                                                        |
| CT Sensors     | 2 200A (0.333V) induction sensors (3-phase optional) 0/8/16 50A (0.333V) induction sensors |
| Power Adapter  | 100-240VAC 50-60Hz                                                                         |
| Power Usage    | < 3W                                                                                       |
| FCC ID         | 2AS6P-EMPCTV2                                                                              |