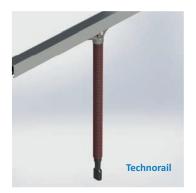

## **MONOXIRAIL Systems with Simple Drops**

MONOXIRAIL Systems, with Simple Drops, are one of the most versatile indoor source capture solutions on the market today.

The Systems are provided in two models:

the ALU Rail and Technorail. The Technorail models easily handle small air volumes and lighter weight equipment and accessories, while the ALU models are geared toward higher air volumes and larger equipment.