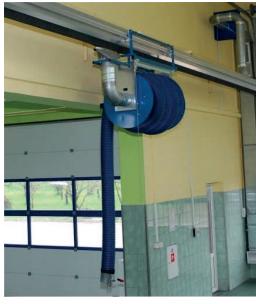

## **MONOXIRAIL Systems with Hose Reels**

MONOXIRAIL Systems, with Hose Reels, are a premier solution for vehicle exhaust fume extraction. The rail combined with the hose reel creates a free and open work environment within numerous applications.

The Systems are provided in two models: the ALU Rail and Technorail. The Technorail models easily handle small air volumes and lighter weight equipment and accessories, while the ALU models are geared toward higher air volumes and larger equipment.