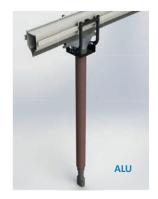

## **MONOXIRAIL Systems with Simple Drops**

MONOXIRAIL Systems, with Simple Drops, are one of the most versatile indoor source capture solutions on the market today.

The Systems are provided in two models:

the ALU Rail and Technorail. The Technorail models easily handle small air volumes and lighter weight equipment and accessories, while the ALU models are geared toward higher air volumes and larger equipment.