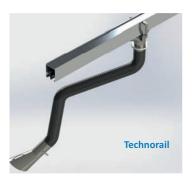

The Systems are provided in two models: the ALU Rail and Technorail. The Technorail models easily handle small air volumes and lighter weight equipment and accessories, while the ALU models are geared toward higher air volumes and larger equipment.

the ALU Rail and Technorail. The Technorail models easily handle small air volumes and lighter weight equipment and accessories, while the ALU models are geared toward higher air volumes and larger equipment.

**ALU150 Rail with Spring Hose Reel and Hose Reel Trolley** 

Technorail with 11000 Series Balancer Drop