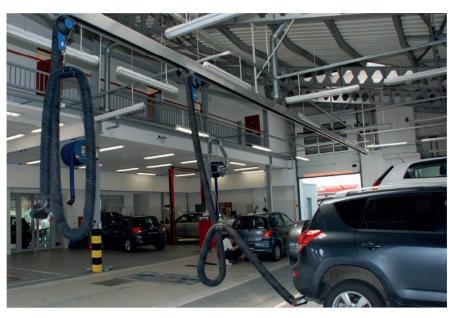

## **MONOXIRAIL Systems with Hose Reels**

MONOXIRAIL Systems, with Hose Reels, are a premier solution for vehicle exhaust fume extraction. The rail combined with the hose reel creates a free and open work environment within numerous applications.

The Systems are provided in two models: the ALU Rail and Technorail. The Technorail models easily handle small air volumes and lighter weight equipment and accessories, while the ALU models are geared toward higher air volumes and larger equipment.