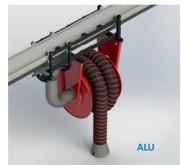

## **MONOXIRAIL Systems with Hose Reels**

MONOXIRAIL Systems, with Hose Reels, are a premier solution for vehicle exhaust fume extraction. The rail combined with the hose reel creates a free and open work environment within numerous applications.

The Systems are provided in two models: the ALU Rail and Technorail. The Technorail models easily handle small air volumes and lighter weight equipment and accessories, while the ALU models are geared toward higher air volumes and larger equipment.