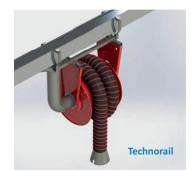

## **MONOXIRAIL Systems with Hose Reels**

MONOXIRAIL Systems, with Hose Reels, are a premier solution for vehicle exhaust fume extraction. The rail combined with the hose reel creates a free and open work environment within numerous applications.

The Systems are provided in two models: the ALU Rail and Technorail. The Technorail models easily handle small air volumes and lighter weight equipment and accessories, while the ALU models are geared toward higher air volumes and larger equipment.