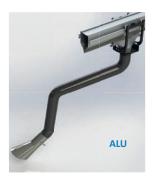

The Systems are provided in two models: the ALU Rail and Technorail. The Technorail models easily handle small air volumes and lighter weight equipment and accessories, while the ALU models are geared toward higher air volumes and larger equipment.

the ALU Rail and Technorail. The Technorail models easily handle small air volumes and lighter weight equipment and accessories, while the ALU models are geared toward higher air volumes and larger equipment.