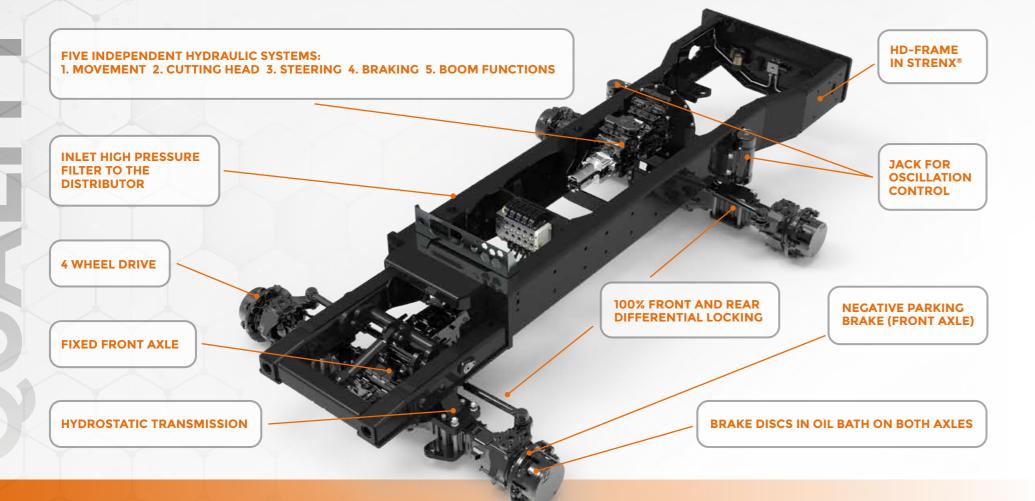

#### **TRANSMISSION AND BRAKES**

| 1141151111551011                        | Tiyurostatic             |
|-----------------------------------------|--------------------------|
| Traction                                | 4x4 (permanent)          |
| 4 steering wheels radius                | 7,6 ft                   |
| Tires                                   | Standard: 445/65 R. 22,5 |
| Speed variation 0 - 24 mph              |                          |
| Manual gearbox                          | 2 gears                  |
| Wheel alignment                         | Electronic control       |
| Front axle                              | Fixed                    |
| Rear axle                               | Oscillating              |
| Steering axles                          | 2 steering axles         |
| Axle block                              | Front 100%               |
|                                         | Rear 100%                |
| Parking brake                           | Negative                 |
| Service brakes 6 d                      |                          |
| *************************************** |                          |

#### **SIZE AND WEIGHT**

| A Height                  | 116 in        |
|---------------------------|---------------|
| <b>B</b> Width            | 89* - 97** in |
| C Length                  | 176 in        |
| <b>D</b> Wheelbase        | 69 in         |
| Peso (Without attachment) | 14.374 lb     |
| Peso (With attachment)    | 23.148 lb     |