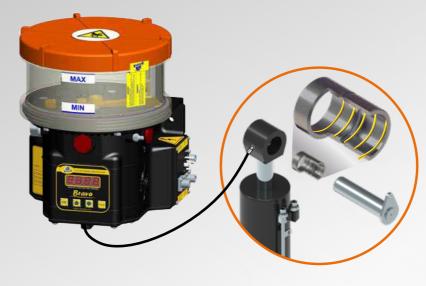

### AUTO LUBE Automatic greasing system OPTIONAL

The AUTO LUBE system is built with an electric greasing pump, electronically controlled, that allows to work independently and to be programmed to ensure the best grease of pins and bushing of the boom and of hydraulic cylinders.

Moreover, this system allows an important reduction of maintenance hours.