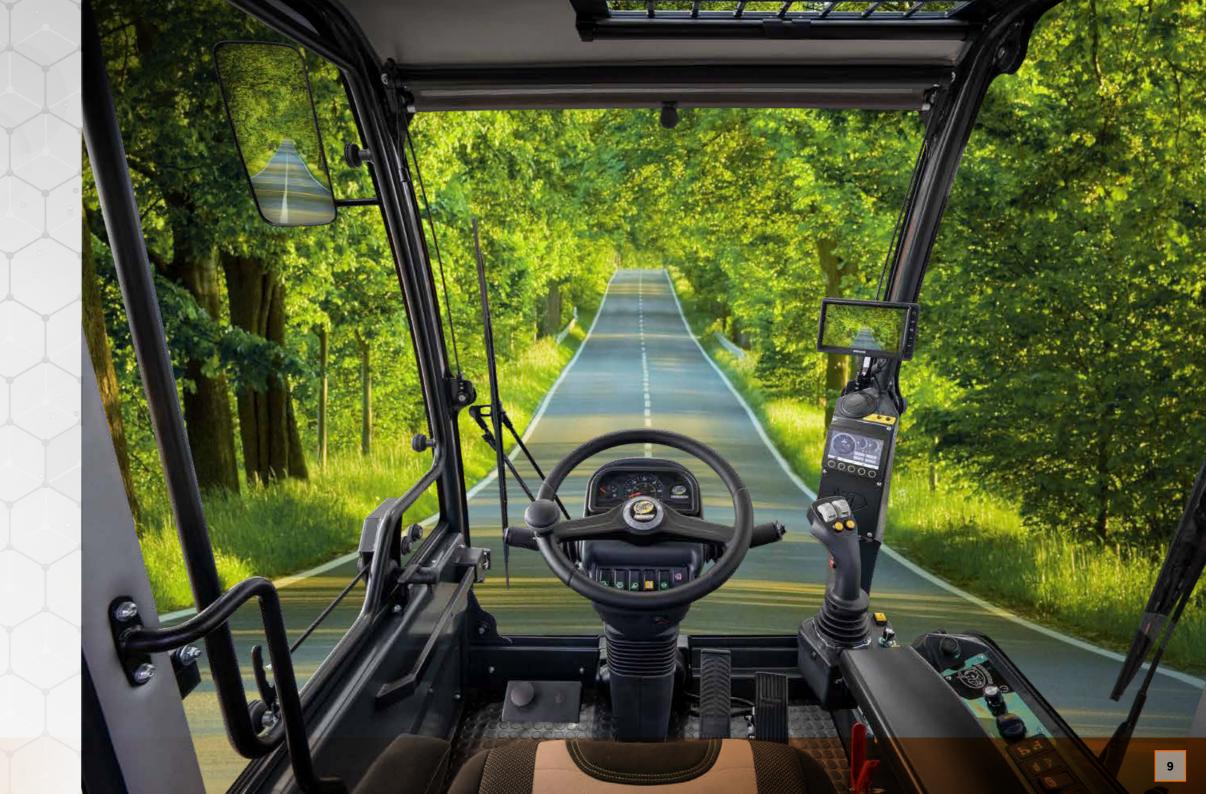

## Total view of the Working Environment

When getting inside the ILF Kommunal the first surprising feature is the large windshield that offers a maximum 360° visibility for the full control of the working environment.

The adjustable steering wheel, comfortable seat and intuitive and ergonomic operation established immediately, a strong feeling between the operator and the machine, that, thanks to its equipment makes even the most tough working day much easier.