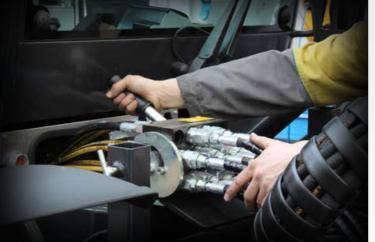

#### **EASY AND FAST FRONT ATTACHMENT**

The exclusive Energreen quick change design for ILF Kommunal has been inspired by the opportunity for a single operator to hook the attachment in complete autonomy.

The system is smart: align the machine with the attachment, insert the guides, block the unit through the hydraulic hook device, connect all hydraulic circuits with only one plate... and now you are ready to experience the maximum work performance!