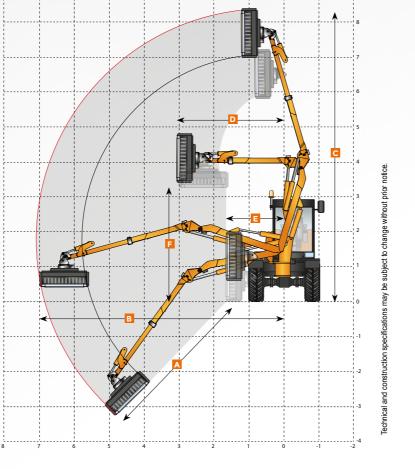

All dimensions are to be considered with a 120 cm NEW SPEED flail head in the most extreme fixing position.

ORBITAL 26'

ORBITAL 8 is a sturdy telescopic boom designed to work on both sides of the street while maintaining minimum size on the road. This is possible thanks to a 290° rotating unit and to a hydraulic sideshift that allows the boom to make a horizontal movement from right to left

and vice versa.

WORK WITH RIGHT BOOM

WORK WITH LEFT BOOM

| Α     | В     | С    | D     | E    | F     | B1    | DI   | E1 |
|-------|-------|------|-------|------|-------|-------|------|----|
| 17,4' | 24,6' | 27,5 | 11,8′ | 7,2' | 10,5' | 21,3' | 8,5' | 4' |

All dimensions are to be considered with a 120 cm NEW SPEED flail head in the most extreme fixing position.

21