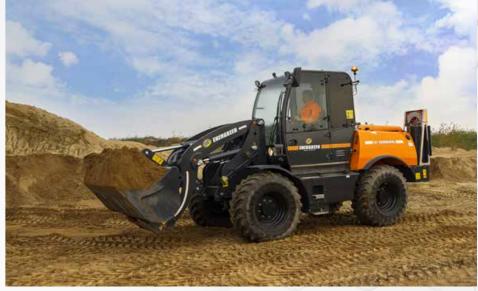

## The Essential Multifunction Hydrostatic Machine

ILF Kommunal is a multifunction self-propelled tool-carrier equipped with a front quick coupling system that allows the installation of multiple attachments for management of vegetation, construction work and multi-season street maintenance.

Thanks to the fixed cabin and the front-mounted attachment, the operator can enjoy maximum visibility and comfort while working. In addition to the tool setted on the front side, it is possible to arrange different configurations to manage attachments also on the back side.

This self-propelled machine is equipped with the latest generation

Deutz engine that provides 143 HP in compliance with the

EPA Tier 4f anti-pollution regulations.