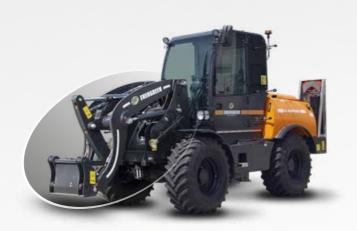

## The Essential Multifunction Hydrostatic Machine

ILF Kommunal is a multifunction self-propelled tool-carrier equipped with a front quick coupling system that allows the installation of multiple attachments for management of vegetation, construction work and multi-season street maintenance.

Thanks to the fixed cabin and the front-mounted attachment, the operator can enjoy maximum visibility and comfort while working. In addition to the tool setted on the front side, it is possible to arrange different configurations to manage attachments also on the back side.

## Multipurpose Machine for countless applications

ILF Kommunal is the ideal multifunction machine for those who daily have to face several kinds of job.
 Equipped with a quick attachment front system, this self-propelled machine can be quickly set up with several tools for green maintenance, construction sites work, all-season road services.
 Moreover, it is possible to arrange different configurations for the setting up of attachments on the back side.