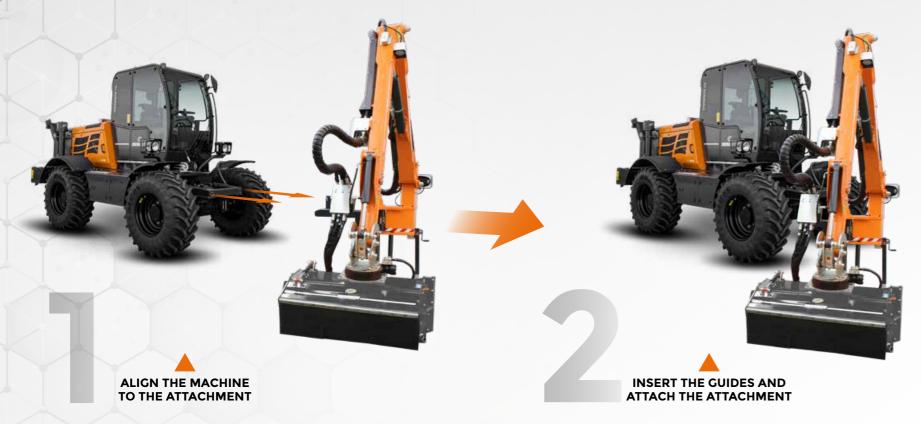

#### **EASY AND FAST FRONT ATTACHMENT**

The exclusive Energreen quick change design for ILF Kommunal has been inspired by the opportunity for a single operator to hook the attachment in complete autonomy.

The system is smart: align the machine with the attachment, insert the guides, block the unit through the hydraulic hook device, connect all hydraulic circuits with only one plate... and now you are ready to experience the maximum work performance!

The hydraulic couplings interface is composed by a unique connection plate equipped with an exhaust system that drains the residual pressure in order to make the lock/unlock system much easier.