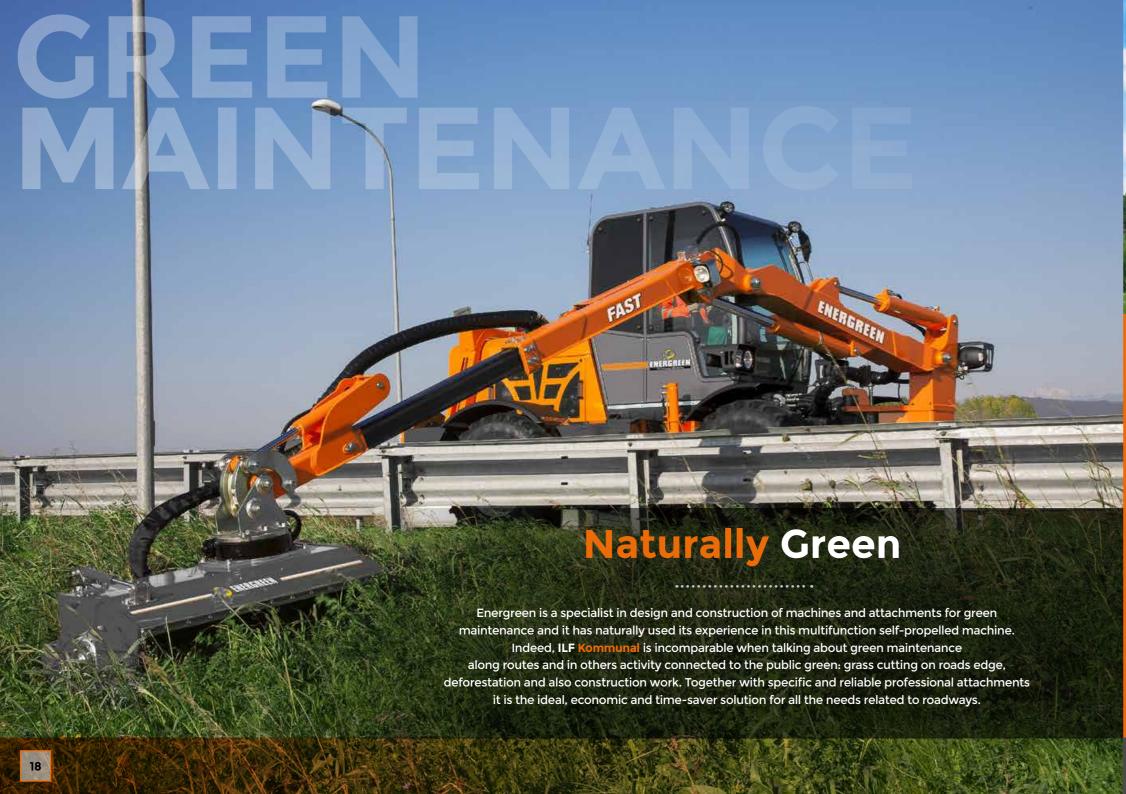

## The Essential Multifunction Hydrostatic Machine

ILF Kommunal is a multifunction self-propelled tool-carrier equipped with a front quick coupling system that allows the installation of multiple attachments for management of vegetation, construction work and multi-season street maintenance.

## Multipurpose Machine for countless applications

ILF Kommunal is the ideal multifunction machine for those who daily have to face several kinds of job.
 Equipped with a quick attachment front system, this self-propelled machine can be quickly set up with several tools for green maintenance, construction sites work, all-season road services.
 Moreover, it is possible to arrange different configurations for the setting up of attachments on the back side.

## The Best option for Construction Work!

Energreen ILF Kommunal can be considered as a construction work machine, for excavation and earthmoving activity, able to respond quickly and completely to the frequent restoration or maintenance works that a municipal authority normally has to face.