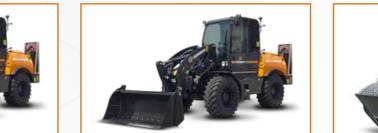

#### **FRONT APPLICATIONS**

- Boom
- Front loader
- Front lifter
- Multipurpose bucket
- Concrete mixer bucket
- Pallet forks
- Snow blade
- Snow plow
- Snow blower
- Guardrail mower
- Mower
- Sweeper

#### **FRONT LOADER**

FRONT LOADER with quick coupling. It is equipped with hydraulic quick release for the attachment: bucket, mixer bucket, forks. Maximum reliability and lifting power up to 13 ft high.

**BUCKET MOD. 4X1** STANDARD BUCKET **BUCKET MIXER** FORKLIFT ATTACHMENT

26

FRONT SHREDDER

SIDE SNOW BLOWER