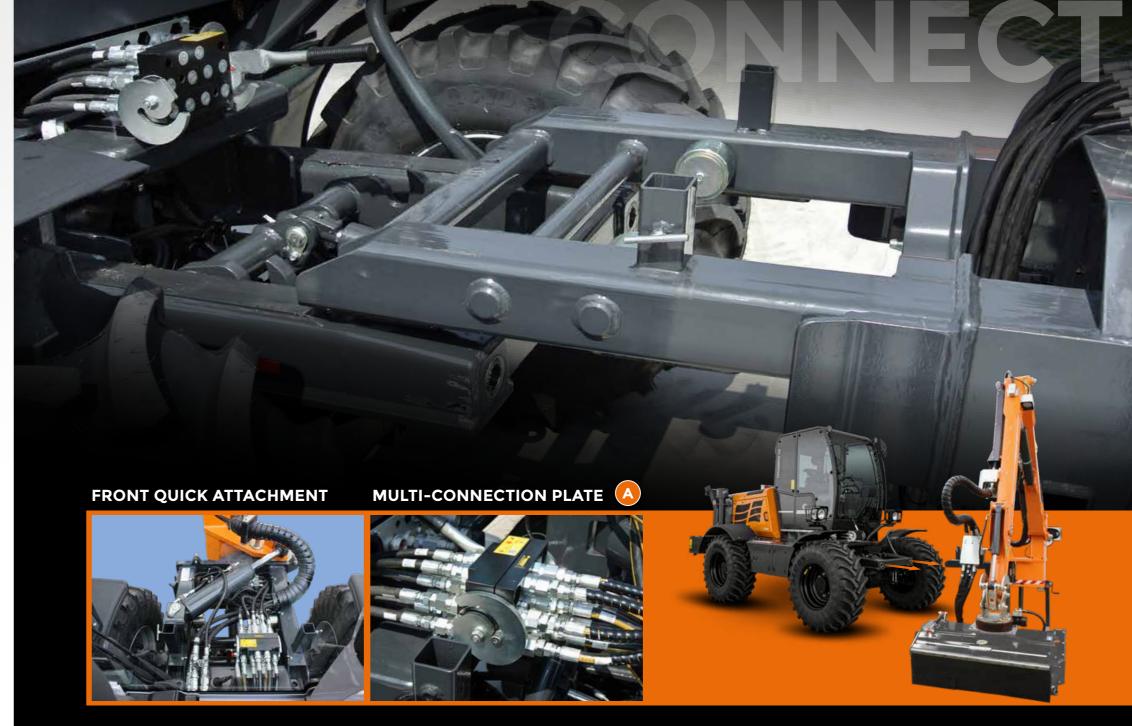

#### **EASY AND FAST FRONT ATTACHMENT**

The exclusive Energreen quick change design for ILF Kommunal has been inspired by the opportunity for a single operator to hook the attachment in complete autonomy.

The system is smart: align the machine with the attachment, insert the guides, block the unit through the hydraulic hook device, connect all hydraulic circuits with only one plate... and now you are ready to experience the maximum work performance!

The hydraulic couplings interface is composed by a unique connection plate equipped with an exhaust system that drains the residual pressure in order to make the lock/unlock system much easier.

#### CONNECT Quick Attachment System

The exclusive quick attachment CONNECT system of ILF Kommunal allows the operator to set the attachments on the front side in a easy and fast way, while sitting in the cabin.

It is composed with two ultra-resistent Hardox® slides, integrated into the frame through two bushing for the self-centering of the attachment and with a piston lock valve that allows to lock the two safety hooks.