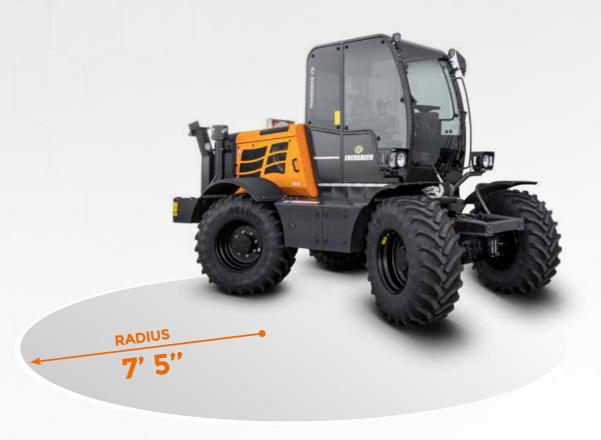

#### **TRANSMISSION AND BRAKES**

| 1141151111551011                        | Tiyurostatic             |
|-----------------------------------------|--------------------------|
| Traction                                | 4x4 (permanent)          |
| 4 steering wheels radius                | 7,6 ft                   |
| Tires                                   | Standard: 445/65 R. 22,5 |
| Speed variation 0 - 24 mph              |                          |
| Manual gearbox                          | 2 gears                  |
| Wheel alignment                         | Electronic control       |
| Front axle                              | Fixed                    |
| Rear axle                               | Oscillating              |
| Steering axles                          | 2 steering axles         |
| Axle block                              | Front 100%               |
|                                         | Rear 100%                |
| Parking brake                           | Negative                 |
| Service brakes 6 d                      |                          |
| *************************************** |                          |