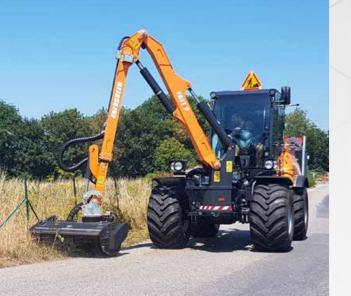

## The Essential Multifunction Hydrostatic Machine

ILF Kommunal is a multifunction self-propelled tool-carrier equipped with a front quick coupling system that allows the installation of multiple attachments for management of vegetation, construction work and multi-season street maintenance.

## Multipurpose Machine for countless applications

ILF Kommunal is the ideal multifunction machine for those who daily have to face several kinds of job.
 Equipped with a quick attachment front system, this self-propelled machine can be quickly set up with several tools for green maintenance, construction sites work, all-season road services.
 Moreover, it is possible to arrange different configurations for the setting up of attachments on the back side.