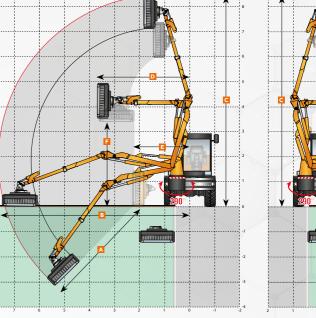

## Al

FAST BOOM

The FAST telescopic boom has been designed to work with an extension up to 29 ft and to reach a maximum height of 33 ft. Its particular geometry enhances the characteristics for road maintenance where it is required a combination of mowing along the roadside and a final work of deep trimming. The sturdy telescopic extension\*\* allows great work flexibility and maximum performance even in difficult situations.

\*\* Fast 7 / Fast 9

| MOD.   | Α     | В     | С     | D     | Е    | F     |
|--------|-------|-------|-------|-------|------|-------|
| FAST 6 | 11,5' | 19,6' | 24'   | 10'   | 5,2' | 10,5' |
| FAST 7 | 15,5' | 23'   | 27,6' | 10,3' | 5,4' | 10,6' |
| FAST 9 | 22.4' | 29'   | 33'   | 11'   | 6'   | 10,7  |

All dimensions are to be considered with a 120 cm NEW SPEED flail head in the most extreme fixing position.

ORBITAL 26'

ORBITAL 8 is a sturdy telescopic boom designed to work on both sides of the street while maintaining minimum size on the road. This is possible thanks to a 290° rotating unit and to a hydraulic sideshift that allows the boom to make a horizontal movement from right to left