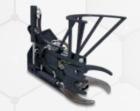

**FORC-ONE** 

ORANGE PEEL GRAPPLE

**DITCH CLEANER** 

ROTATOR UNIT ROTATOR UNIT FOR 180° ATTACHMENT ROTATION

**NEW SPEED** 47" and 59" **FLAIL HEAD** 

Special steel frame - Standard frontal hydraulic opening Adjustable roller - Five types of rotor shaft Engine 35 cc - Cutting diameter 3 ½" max. (Hydraulic opening is removable)