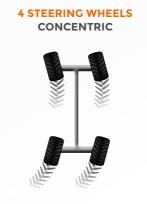

## Agility and Accurancy in the Movements

The multifunction soul of this machine is highlighted also from the 4-wheel drive traction system, all steering, hydraulically configurable from the cab control in 3 different operating modes:

- 2 front steering wheels, for the maximum agility on road movement.
- 4 steering wheels, a system that halves the turning range of the machine, ideal for working in narrow areas.
- 4 parallel steering wheels (crab), useful for moving special tools or for moving away from an obstacle.