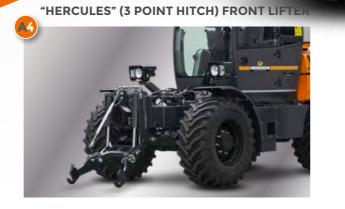

#### LINKAGE "HERCULES"

The **HERCULES** 3-point hitch with PTO front connection makes the ILF Kommunal a highly efficient machine in any kind of situation considering the possibility to install a wide range of commercial accessories by controlling them directly from the cabin, with full and direct control of all working operations.