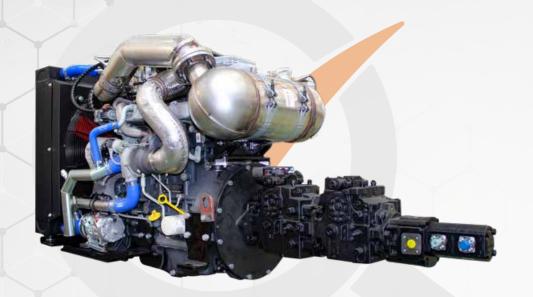

#### **DEUTZ Power Engine**

ILF Kommunal is equipped with a 143 HP 4-cylinder inline engine with liquid-cooled, external exhaust gas recirculation and EPA Tier 4f emissions.

The powerful Common Rail injection system at high pressure and the electronic engine control (EMR) with intelligent link to the drive management ensure optimum engine performance at low fuel consumption.

#### **ENGINE**

| Brand                                  | Deutz TCD 3.6       |
|----------------------------------------|---------------------|
| Type                                   | 4 Cylinders Diesel  |
| Power                                  | 143 HP              |
| Injection                              | Common Rail         |
| Exhaust emissions                      | EPA Tier 4f         |
| Alternator                             | 120 A.              |
| Fuel tank capacity                     | 42 gal              |
| Reversible self cleaning fan           | CLEANFIX (optional) |
| Pre-heating air engine intake          |                     |
| Air intercooler radiator               |                     |
| Reinforced cooler radiator             |                     |
| Computer for visualization engine data |                     |