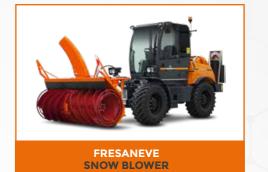

#### **FRONT APPLICATIONS**

- Boom
- Front loader
- Front lifter
- Multipurpose bucket
- Concrete mixer bucket
- Pallet forks
- Snow blade
- Snow plow
- Snow blower
- Guardrail mower
- Mower
- Sweeper

#### The solution for winter problems

The wide range of winter accessories that can be installed on the ILF Kommunal makes the machine particularly efficient both for salt spreading activity and for the removal of the snow-covered roadway.