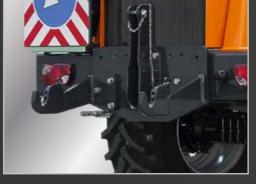

UNIVERSAL FRONT ATTACHMENT CONNECTION WITH DIN PLATE

3 POINTS FIXED ATTACHMENT

FRONT LOADER

#### CONNECT Quick Attachment System

The exclusive quick attachment CONNECT system of ILF Kommunal allows the operator to set the attachments on the front side in a easy and fast way, while sitting in the cabin.

It is composed with two ultra-resistent Hardox® slides, integrated into the frame through two bushing for the self-centering of the attachment and with a piston lock valve that allows to lock the two safety hooks.