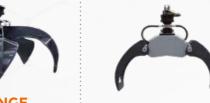

**FORC-ONE** 

ORANGE PEEL GRAPPLE

**DITCH CLEANER** 

ROTATOR UNIT ROTATOR UNIT FOR 180° ATTACHMENT ROTATION

**NEW SPEED** 47" and 59" **FLAIL HEAD** 

Special steel frame - Standard frontal hydraulic opening Adjustable roller - Five types of rotor shaft Engine 35 cc - Cutting diameter 3 ½" max. (Hydraulic opening is removable)