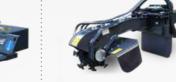

#### THE SUITABLE TOOL FOR EVERY JOB

**NEW SPEED** 

**FORESTRY HEAD** 

**SAW BAR** 

**CUTTER BAR** 

**POWER SHEARS** 

STUMP GRINDER

**EXTRA TRUNK** 

**FORC-ONE** 

ORANGE PEEL GRAPPLE

**DITCH CLEANER** 

ROTATOR UNIT ROTATOR UNIT FOR 180° ATTACHMENT ROTATION

**NEW SPEED** 47" and 59" **FLAIL HEAD** 

Special steel frame - Standard frontal hydraulic opening Adjustable roller - Five types of rotor shaft Engine 35 cc - Cutting diameter 3 ½" max. (Hydraulic opening is removable)