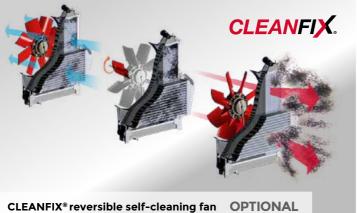

#### **ENGINE**

| Brand                                  | Deutz TCD 3.6       |
|----------------------------------------|---------------------|
| Type                                   | 4 Cylinders Diesel  |
| Power                                  | 143 HP              |
| Injection                              | Common Rail         |
| Exhaust emissions                      | EPA Tier 4f         |
| Alternator                             | 120 A.              |
| Fuel tank capacity                     | 42 gal              |
| Reversible self cleaning fan           | CLEANFIX (optional) |
| Pre-heating air engine intake          |                     |
| Air intercooler radiator               |                     |
| Reinforced cooler radiator             |                     |
| Computer for visualization engine data |                     |