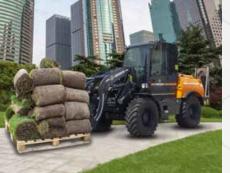

## The Best option for Construction Work!

Energreen ILF Kommunal can be considered as a construction work machine, for excavation and earthmoving activity, able to respond quickly and completely to the frequent restoration or maintenance works that a municipal authority normally has to face.

Thanks to the front loader equipped
with hydraulic quick change and various tools equipped
also with quick couplings, the machine becomes extremely multifunctional
and able to perform multiple jobs even in the construction sector
such as earthmoving, transport of goods on pallet, sweeper, etc.

#### **FRONT LOADER**

FRONT LOADER with quick coupling. It is equipped with hydraulic quick release for the attachment: bucket, mixer bucket, forks. Maximum reliability and lifting power up to 13 ft high.