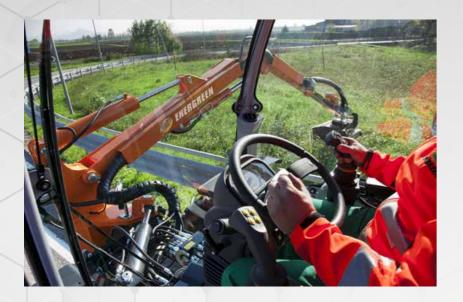

## Total view of the Working Environment

When getting inside the ILF Kommunal the first surprising feature is the large windshield that offers a maximum 360° visibility for the full control of the working environment.

The adjustable steering wheel, comfortable seat and intuitive and ergonomic operation established immediately, a strong feeling between the operator and the machine, that, thanks to its equipment makes even the most tough working day much easier.

### **JOYSTICK**Simple and intuitive

High quality joystick with proportional main controls that allows a precise and smooth control of the attachments.

It allows to move up to 3 boom functions at the same time with an excellent gradual movement.