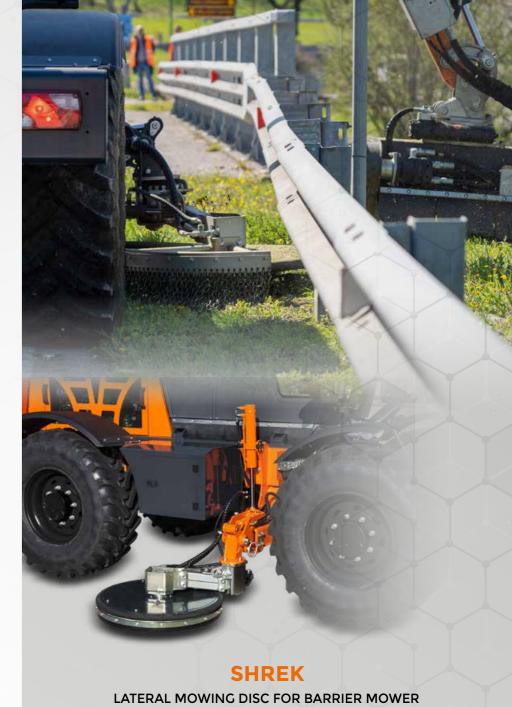

|-------|------|-------|-------|------|----|
| 17,4' | 24,6' | 27,5 | 11,8′ | 7,2' | 10,5' | 21,3' | 8,5' | 4' |

All dimensions are to be considered with a 120 cm NEW SPEED flail head in the most extreme fixing position.

21



#### THE SUITABLE TOOL FOR EVERY JOB



**NEW SPEED** 



**FORESTRY HEAD** 



**SAW BAR** 



**CUTTER BAR** 



**POWER SHEARS** 



STUMP GRINDER



**EXTRA TRUNK** 

**FORC-ONE** 



ORANGE PEEL GRAPPLE



**DITCH CLEANER** 











ROTATOR UNIT ROTATOR UNIT FOR 180° ATTACHMENT ROTATION



**NEW SPEED** 47" and 59" **FLAIL HEAD** 

Special steel frame - Standard frontal hydraulic opening Adjustable roller - Five types of rotor shaft Engine 35 cc - Cutting diameter 3 ½" max. (Hydraulic opening is removable)



RAIBER DISCOVERY 840 BARRIER MOWER















22



## CONSTRUCTION WORK

## The Best option for Construction Work!

Energreen ILF Kommunal can be considered as a construction work machine, for excavation and earthmoving activity, able to respond quickly and completely to the frequent restoration or maintenance works that a municipal authority normally has to face.

Thanks to the front loader equipped
with hydraulic quick change and various tools equipped
also with quick couplings, the machine becomes extremely multifunctional
and able to perform multiple jobs even in the construction sector
such as earthmoving, transport of goods on pallet, sweeper, etc.











#### **FRONT LOADER**

FRONT LOADER with quick coupling. It is equipped with hydraulic quick release for the attachment: bucket, mixer bucket, forks. Maximum reliability