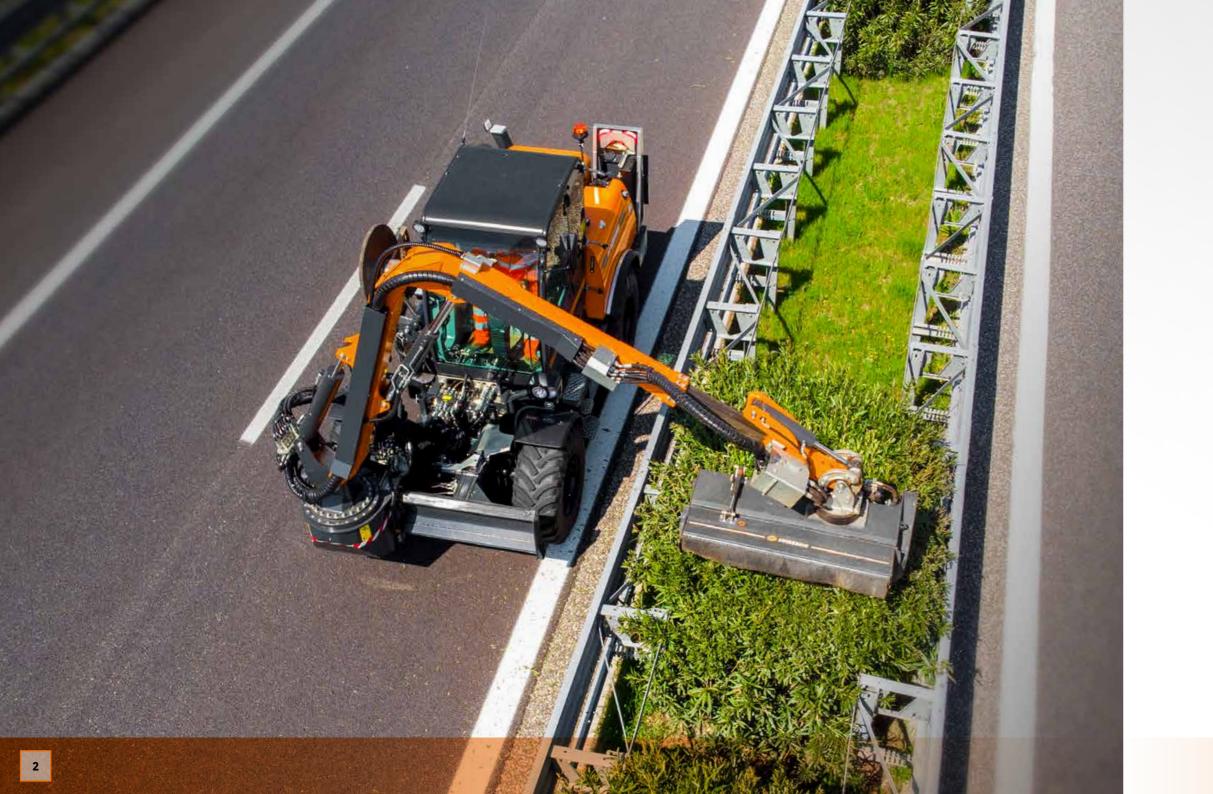

## The Essential Multifunction Hydrostatic Machine

ILF Kommunal is a multifunction self-propelled tool-carrier equipped with a front quick coupling system that allows the installation of multiple attachments for management of vegetation, construction work and multi-season street maintenance.

Thanks to the fixed cabin and the front-mounted attachment, the operator can enjoy maximum visibility and comfort while working. In addition to the tool setted on the front side, it is possible to arrange different configurations to manage attachments also on the back side.

#### LATERAL APPLICATION

• Shrek - barrier mowing disc