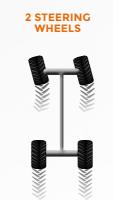

## Agility and Accurancy in the Movements

The multifunction soul of this machine is highlighted also from the 4-wheel drive traction system, all steering, hydraulically configurable from the cab control in 3 different operating modes:

- 2 front steering wheels, for the maximum agility on road movement.
- 4 steering wheels, a system that halves the turning range of the machine, ideal for working in narrow areas.
- 4 parallel steering wheels (crab), useful for moving special tools or for moving away from an obstacle.