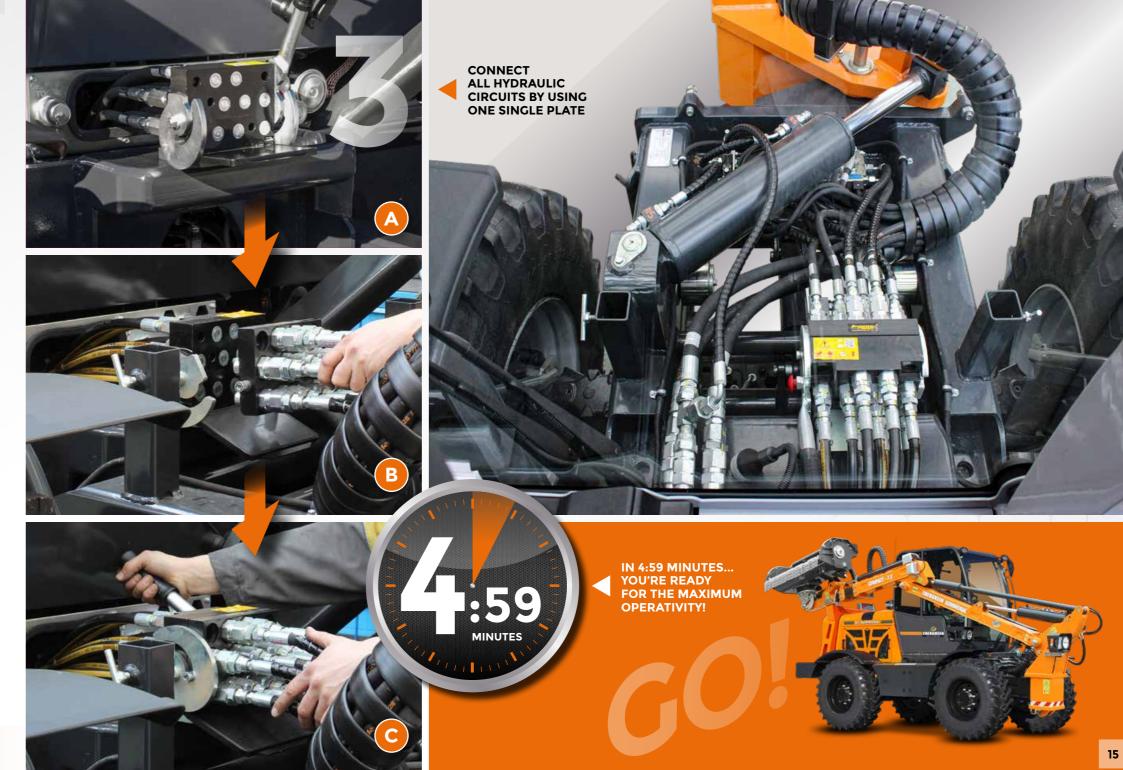

The system is smart: align the machine with the attachment, insert the guides, block the unit through the hydraulic hook device, connect all hydraulic circuits with only one plate... and now you are ready to experience the maximum work performance!

The hydraulic couplings interface is composed by a unique connection plate equipped with an exhaust system that drains the residual pressure in order to make the lock/unlock system much easier.

#### CONNECT Quick Attachment System

The exclusive quick attachment CONNECT system of ILF Kommunal allows the operator to set the attachments on the front side in a easy and fast way, while sitting in the cabin.