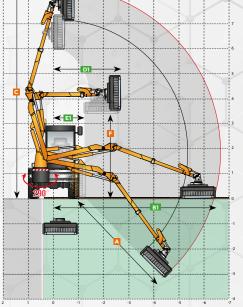

All dimensions are to be considered with a 120 cm NEW SPEED flail head in the most extreme fixing position.

ORBITAL 26'

ORBITAL 8 is a sturdy telescopic boom designed to work on both sides of the street while maintaining minimum size on the road. This is possible thanks to a 290° rotating unit and to a hydraulic sideshift that allows the boom to make a horizontal movement from right to left

and vice versa.

WORK WITH RIGHT BOOM

WORK WITH LEFT BOOM

| Α     | В     | С    | D     | E    | F     | B1    | DI   | E1 |
|-------|-------|------|-------|------|-------|-------|------|----|
| 17,4' | 24,6' | 27,5 | 11,8′ | 7,2' | 10,5' | 21,3' | 8,5' | 4' |

All dimensions are to be considered with a 120 cm NEW SPEED flail head in the most extreme fixing position.

21