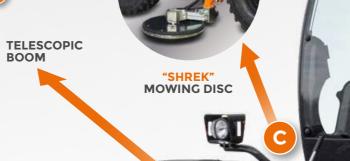

#### LATERAL APPLICATION

• Shrek - barrier mowing disc

## Al

FAST BOOM

The FAST telescopic boom has been designed to work with an extension up to 29 ft and to reach a maximum height of 33 ft. Its particular geometry enhances the characteristics for road maintenance where it is required a combination of mowing along the roadside and a final work of deep trimming. The sturdy telescopic extension\*\* allows great work flexibility and maximum performance even in difficult situations.