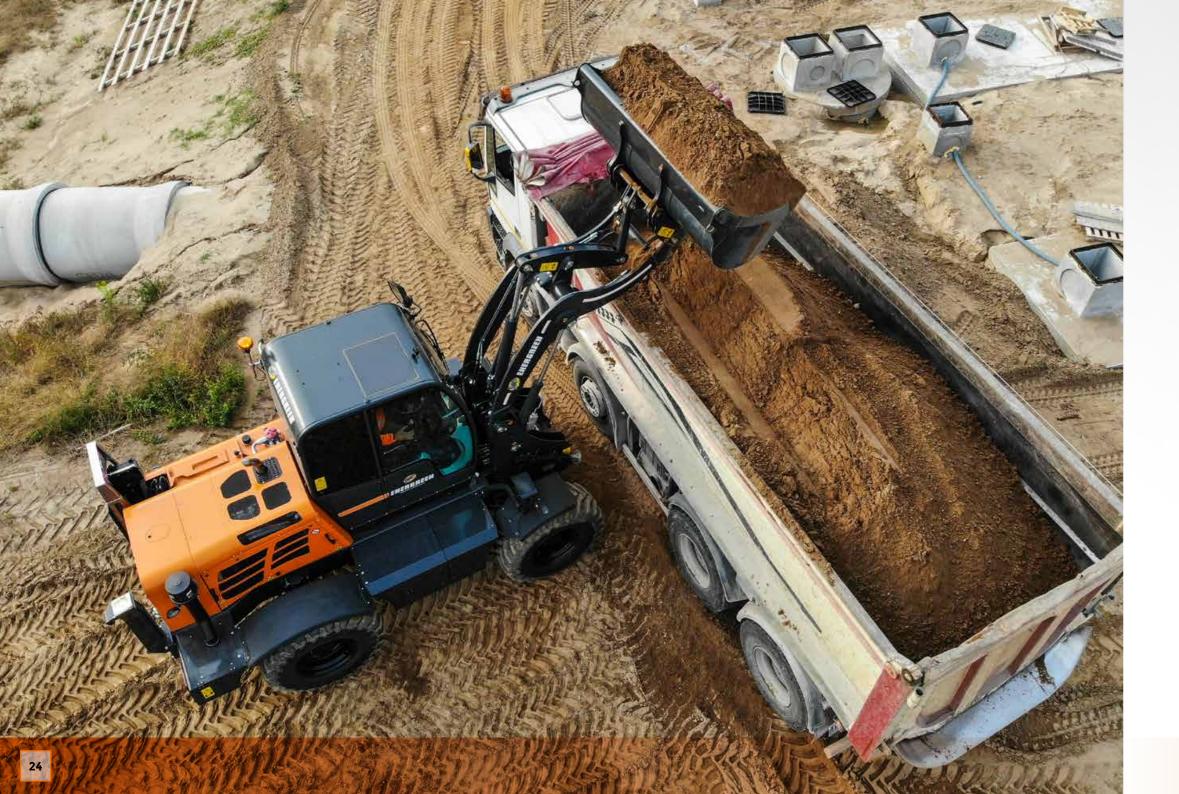

## The Best option for Construction Work!

Energreen ILF Kommunal can be considered as a construction work machine, for excavation and earthmoving activity, able to respond quickly and completely to the frequent restoration or maintenance works that a municipal authority normally has to face.

Thanks to the front loader equipped
with hydraulic quick change and various tools equipped
also with quick couplings, the machine becomes extremely multifunctional
and able to perform multiple jobs even in the construction sector
such as earthmoving, transport of goods on pallet, sweeper, etc.

#### **FRONT LOADER**

FRONT LOADER with quick coupling. It is equipped with hydraulic quick release for the attachment: bucket, mixer bucket, forks. Maximum reliability and lifting power up to 13 ft high.