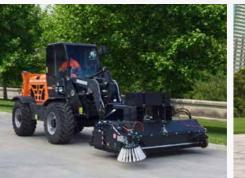

#### **FRONT APPLICATIONS**

- Boom
- Front loader
- Front lifter
- Multipurpose bucket
- Concrete mixer bucket
- Pallet forks
- Snow blade
- Snow plow
- Snow blower
- Guardrail mower
- Mower
- Sweeper

Thanks to the front loader equipped
with hydraulic quick change and various tools equipped
also with quick couplings, the machine becomes extremely multifunctional
and able to perform multiple jobs even in the construction sector
such as earthmoving, transport of goods on pallet, sweeper, etc.