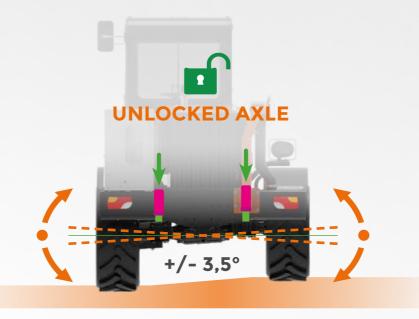

#### Stability Control Device

The **Stability Control Device** allows to lock the rear axle shift, increasing the stability of the machine, in order to guarantee the maximum level of performance and safety for the operator. This plus is given by two hydraulic jacks fixed on the chassis of the machine and controlled by the operator inside the cab.