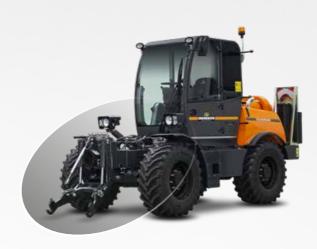

## The Essential Multifunction Hydrostatic Machine

ILF Kommunal is a multifunction self-propelled tool-carrier equipped with a front quick coupling system that allows the installation of multiple attachments for management of vegetation, construction work and multi-season street maintenance.

Thanks to the fixed cabin and the front-mounted attachment, the operator can enjoy maximum visibility and comfort while working. In addition to the tool setted on the front side, it is possible to arrange different configurations to manage attachments also on the back side.

## Multipurpose Machine for countless applications

ILF Kommunal is the ideal multifunction machine for those who daily have to face several kinds of job.
 Equipped with a quick attachment front system, this self-propelled machine can be quickly set up with several tools for green maintenance, construction sites work, all-season road services.
 Moreover, it is possible to arrange different configurations for the setting up of attachments on the back side.