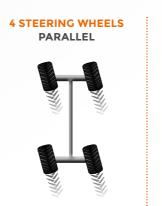

## Agility and Accurancy in the Movements

The multifunction soul of this machine is highlighted also from the 4-wheel drive traction system, all steering, hydraulically configurable from the cab control in 3 different operating modes:

- 2 front steering wheels, for the maximum agility on road movement.
- 4 steering wheels, a system that halves the turning range of the machine, ideal for working in narrow areas.
- 4 parallel steering wheels (crab), useful for moving special tools or for moving away from an obstacle.