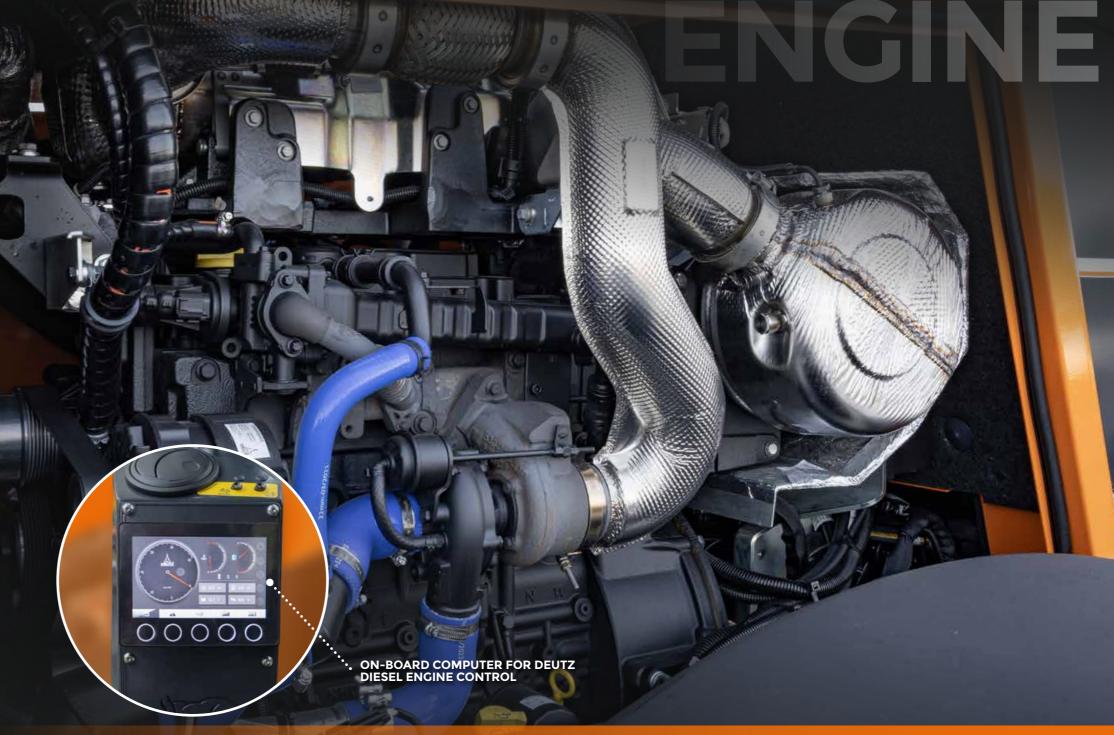

This self-propelled machine is equipped with the latest generation

Deutz engine that provides 143 HP in compliance with the

EPA Tier 4f anti-pollution regulations.

> The cabin is available in three versions: STANDARD - COMFORT - PRESTIGE

- · Tilting and adjustable steering wheel.
- On-board computer for diesel engine
- Tilting and height-adjustable steering column.
- Adjustable air suspension seat.
- Electric reverser of the machine direction.
- · Air conditioning system.
- Anti-pollen air conditioning filter.
- · Adjustable armrest with joystick.
- · Rear windows darked anti u.v.
- Front windscreen wiper.
- Rotating LED lamp.
- Divisible cabin door 60/40.
- Rear glove box.
- Internal courtesy light.
- External electrical socket 12 volt.
- Side pocket.
- Document holder.
- Cigarette lighter.
- · Left rear-view mirror.
- Coat hanger.