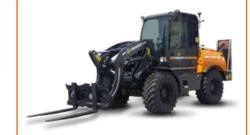

#### **FRONT APPLICATIONS**

- Boom
- Front loader
- Front lifter
- Multipurpose bucket
- Concrete mixer bucket
- Pallet forks
- Snow blade
- Snow plow
- Snow blower
- Guardrail mower
- Mower
- Sweeper

#### **FRONT LOADER**

FRONT LOADER with quick coupling. It is equipped with hydraulic quick release for the attachment: bucket, mixer bucket, forks. Maximum reliability and lifting power up to 13 ft high.

**BUCKET MOD. 4X1** STANDARD BUCKET **BUCKET MIXER** FORKLIFT ATTACHMENT

26

FRONT SHREDDER

SIDE SNOW BLOWER