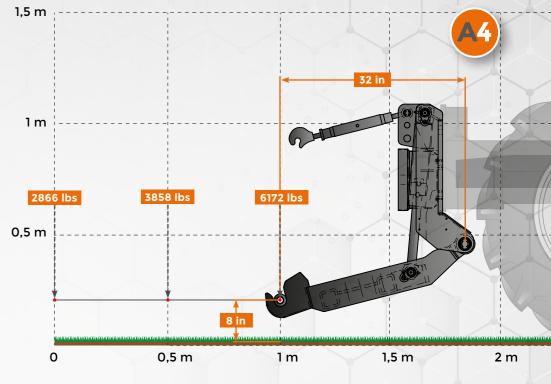

#### **FRONT LOADER**

FRONT LOADER with quick coupling. It is equipped with hydraulic quick release for the attachment: bucket, mixer bucket, forks. Maximum reliability and lifting power up to 13 ft high.

| Α   | В   | С  | <b>D</b><br>Load that can be lifted | <b>ft</b> ³<br>Bucket volume |  |
|-----|-----|----|-------------------------------------|------------------------------|--|
| 15' | 11' | 9, | 3527 lbs                            | 7,06 ft <sup>3</sup>         |  |