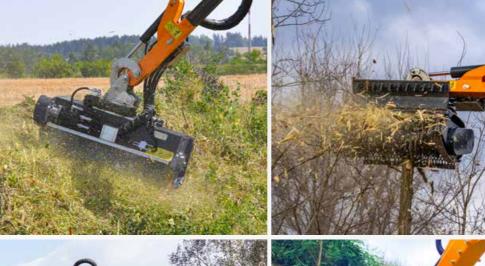

## Al

FAST BOOM

The FAST telescopic boom has been designed to work with an extension up to 29 ft and to reach a maximum height of 33 ft. Its particular geometry enhances the characteristics for road maintenance where it is required a combination of mowing along the roadside and a final work of deep trimming. The sturdy telescopic extension\*\* allows great work flexibility and maximum performance even in difficult situations.

#### THE SUITABLE TOOL FOR EVERY JOB

**NEW SPEED** 

**FORESTRY HEAD** 

**SAW BAR** 

**CUTTER BAR** 

**POWER SHEARS** 

STUMP GRINDER

**EXTRA TRUNK** 

**FORC-ONE** 

ORANGE PEEL GRAPPLE

**DITCH CLEANER** 

ROTATOR UNIT ROTATOR UNIT FOR 180° ATTACHMENT ROTATION

**NEW SPEED** 47" and 59" **FLAIL HEAD** 

Special steel frame - Standard frontal hydraulic opening Adjustable roller - Five types of rotor shaft Engine 35 cc - Cutting diameter 3 ½" max. (Hydraulic opening is removable)