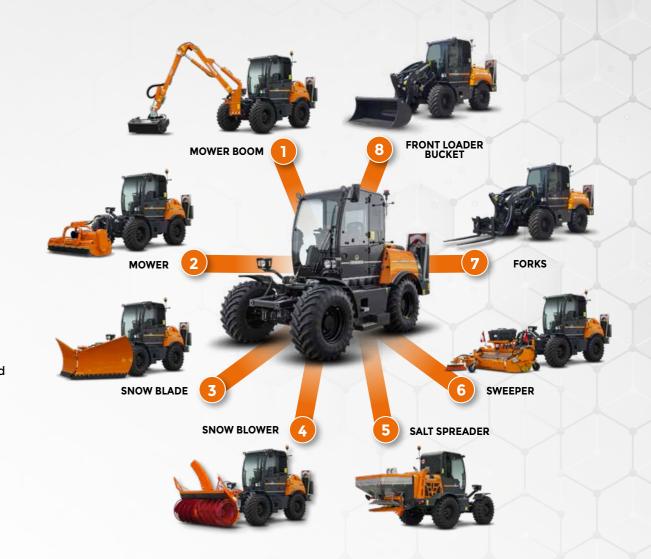

#### Multifunction Machine

The idea at the base of ILF Kommunal project is the extreme level of configuration. Hook and release quick system for the attachment allow a fast re-configuration of the machine, for switching from one kind of job to a completely dfferent one, with a significant cost reduction. Moreover, upon request, it is possible to easily adapt third parts attachments.

#### **FRONT APPLICATIONS**

- Boom
- Front loader
- Front lifter
- Multipurpose bucket
- Concrete mixer bucket
- Pallet forks
- Snow blade
- Snow plow
- Snow blower
- Guardrail mower
- Mower
- Sweeper

#### **REAR APPLICATION**

- Blower
- Salt spreader
- Tow hook

#### LATERAL APPLICATION

• Shrek - barrier mowing disc