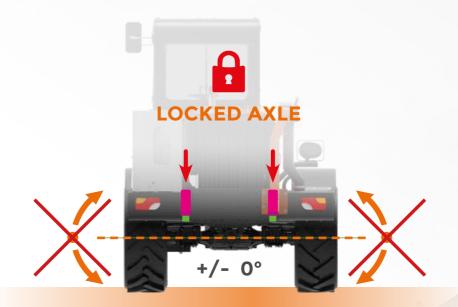

#### Stability Control Device

The **Stability Control Device** allows to lock the rear axle shift, increasing the stability of the machine, in order to guarantee the maximum level of performance and safety for the operator. This plus is given by two hydraulic jacks fixed on the chassis of the machine and controlled by the operator inside the cab.