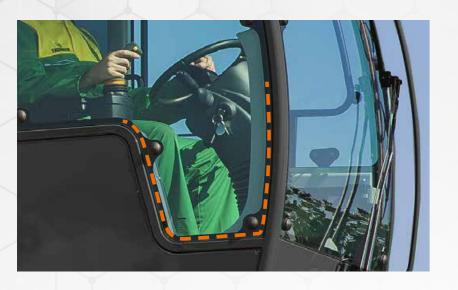

## Total view of the Working Environment

When getting inside the ILF Kommunal the first surprising feature is the large windshield that offers a maximum 360° visibility for the full control of the working environment.

The adjustable steering wheel, comfortable seat and intuitive and ergonomic operation established immediately, a strong feeling between the operator and the machine, that, thanks to its equipment makes even the most tough working day much easier.