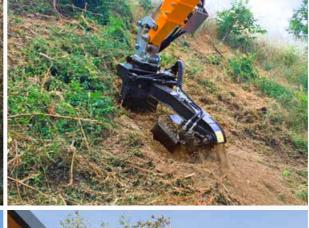

## The Essential Multifunction Hydrostatic Machine

ILF Kommunal is a multifunction self-propelled tool-carrier equipped with a front quick coupling system that allows the installation of multiple attachments for management of vegetation, construction work and multi-season street maintenance.

#### Multifunction

- Several tools available
- Green maintenance and forestry work
- Winter viability
- Construction work

#### **FRONT APPLICATIONS**

- Boom
- Front loader
- Front lifter
- Multipurpose bucket
- Concrete mixer bucket
- Pallet forks
- Snow blade
- Snow plow
- Snow blower
- Guardrail mower
- Mower
- Sweeper