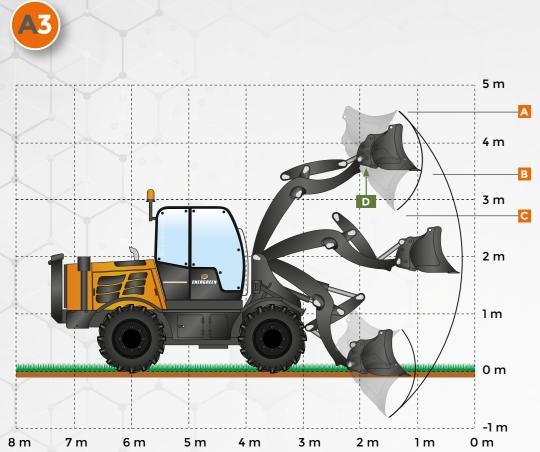

#### **FRONT LOADER**

FRONT LOADER with quick coupling. It is equipped with hydraulic quick release for the attachment: bucket, mixer bucket, forks. Maximum reliability and lifting power up to 13 ft high.

| Α   | В   | С  | <b>D</b><br>Load that can be lifted | <b>ft</b> ³<br>Bucket volume |  |
|-----|-----|----|-------------------------------------|------------------------------|--|
| 15' | 11' | 9, | 3527 lbs                            | 7,06 ft <sup>3</sup>         |  |