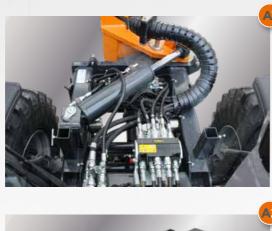

#### **DEUTZ Power Engine**

ILF Kommunal is equipped with a 143 HP 4-cylinder inline engine with liquid-cooled, external exhaust gas recirculation and EPA Tier 4f emissions.

The powerful Common Rail injection system at high pressure and the electronic engine control (EMR) with intelligent link to the drive management ensure optimum engine performance at low fuel consumption.

#### **HYDRAULIC SYSTEM**

| Pumps and motors in closed circuits |                     |
|-------------------------------------|---------------------|
| High flow pump                      | Piston              |
| Trasmission pump                    | Piston              |
| Pumps and motors in open circuits   |                     |
| Boom movements                      | Gear                |
| Brakes system                       | Gear                |
| Steering system                     | Gear                |
| Hydraulic distributor               | Proportional        |
| Hydraulic oil                       | Standard: ISOVG H46 |
|                                     |                     |