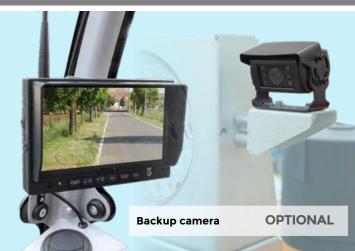

#### In addition to the installation of the cabine "COMFORT"

- · Monitor screen with 1 camera.
- Second flashing lights.
- Porthole with grille, curtain and windscreen wiper.
- · Windshield wiper on the right side.
- Fire extinguisher.
- GRAMMER MAXIMO EVOLUTION DYNAMIC seat with larger seat dimensions, air suspension system, longitudinal shock absorber, side suspension, lumbar shock absorber and active climate control system