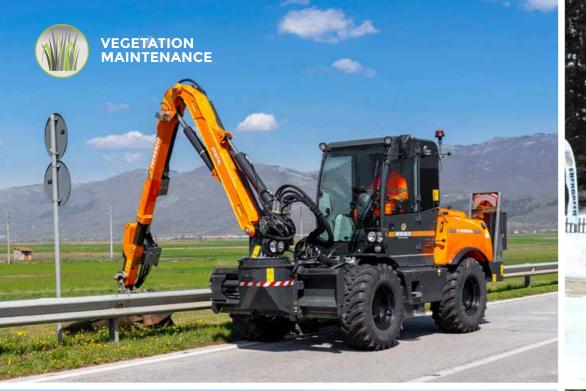

## The Essential Multifunction Hydrostatic Machine

ILF Kommunal is a multifunction self-propelled tool-carrier equipped with a front quick coupling system that allows the installation of multiple attachments for management of vegetation, construction work and multi-season street maintenance.

## Multipurpose Machine for countless applications

ILF Kommunal is the ideal multifunction machine for those who daily have to face several kinds of job.
 Equipped with a quick attachment front system, this self-propelled machine can be quickly set up with several tools for green maintenance, construction sites work, all-season road services.
 Moreover, it is possible to arrange different configurations for the setting up of attachments on the back side.