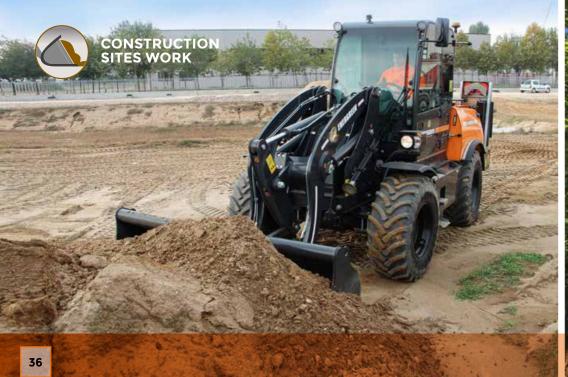

## CONSTRUCTION WORK

## The Best option for Construction Work!

Energreen ILF Kommunal can be considered as a construction work machine, for excavation and earthmoving activity, able to respond quickly and completely to the frequent restoration or maintenance works that a municipal authority normally has to face.

Thanks to the front loader equipped
with hydraulic quick change and various tools equipped
also with quick couplings, the machine becomes extremely multifunctional
and able to perform multiple jobs even in the construction sector
such as earthmoving, transport of goods on pallet, sweeper, etc.