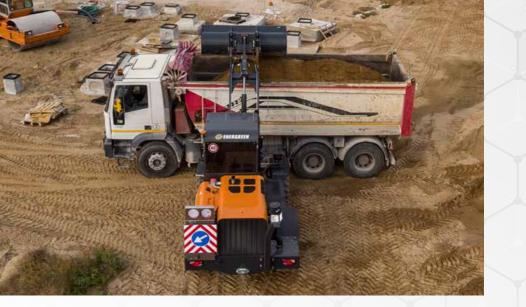

## The Best option for Construction Work!

Energreen ILF Kommunal can be considered as a construction work machine, for excavation and earthmoving activity, able to respond quickly and completely to the frequent restoration or maintenance works that a municipal authority normally has to face.

Thanks to the front loader equipped
with hydraulic quick change and various tools equipped
also with quick couplings, the machine becomes extremely multifunctional
and able to perform multiple jobs even in the construction sector
such as earthmoving, transport of goods on pallet, sweeper, etc.

#### **FRONT LOADER**

FRONT LOADER with quick coupling. It is equipped with hydraulic quick release for the attachment: bucket, mixer bucket, forks. Maximum reliability and lifting power up to 13 ft high.