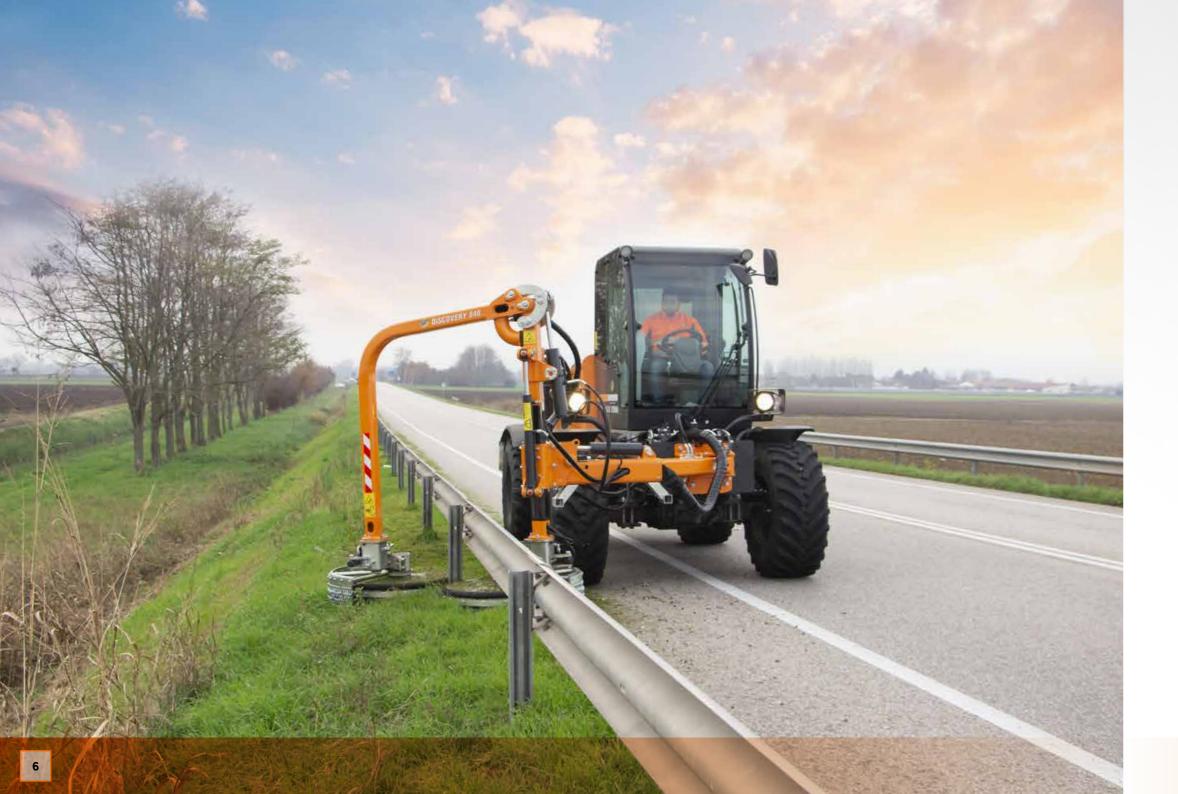

## The Essential Multifunction Hydrostatic Machine

ILF Kommunal is a multifunction self-propelled tool-carrier equipped with a front quick coupling system that allows the installation of multiple attachments for management of vegetation, construction work and multi-season street maintenance.

Thanks to the fixed cabin and the front-mounted attachment, the operator can enjoy maximum visibility and comfort while working. In addition to the tool setted on the front side, it is possible to arrange different configurations to manage attachments also on the back side.

## Multipurpose Machine for countless applications

ILF Kommunal is the ideal multifunction machine for those who daily have to face several kinds of job.
 Equipped with a quick attachment front system, this self-propelled machine can be quickly set up with several tools for green maintenance, construction sites work, all-season road services.
 Moreover, it is possible to arrange different configurations for the setting up of attachments on the back side.

RAIBER DISCOVERY 840 BARRIER MOWER

22