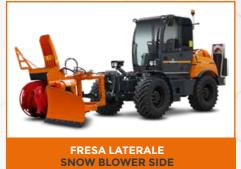

#### **REAR APPLICATION**

- Blower
- Salt spreader
- Tow hook

#### LATERAL APPLICATION

• Shrek - barrier mowing disc

**BUCKET MOD. 4X1** STANDARD BUCKET **BUCKET MIXER** FORKLIFT ATTACHMENT

26

FRONT SHREDDER

SIDE SNOW BLOWER