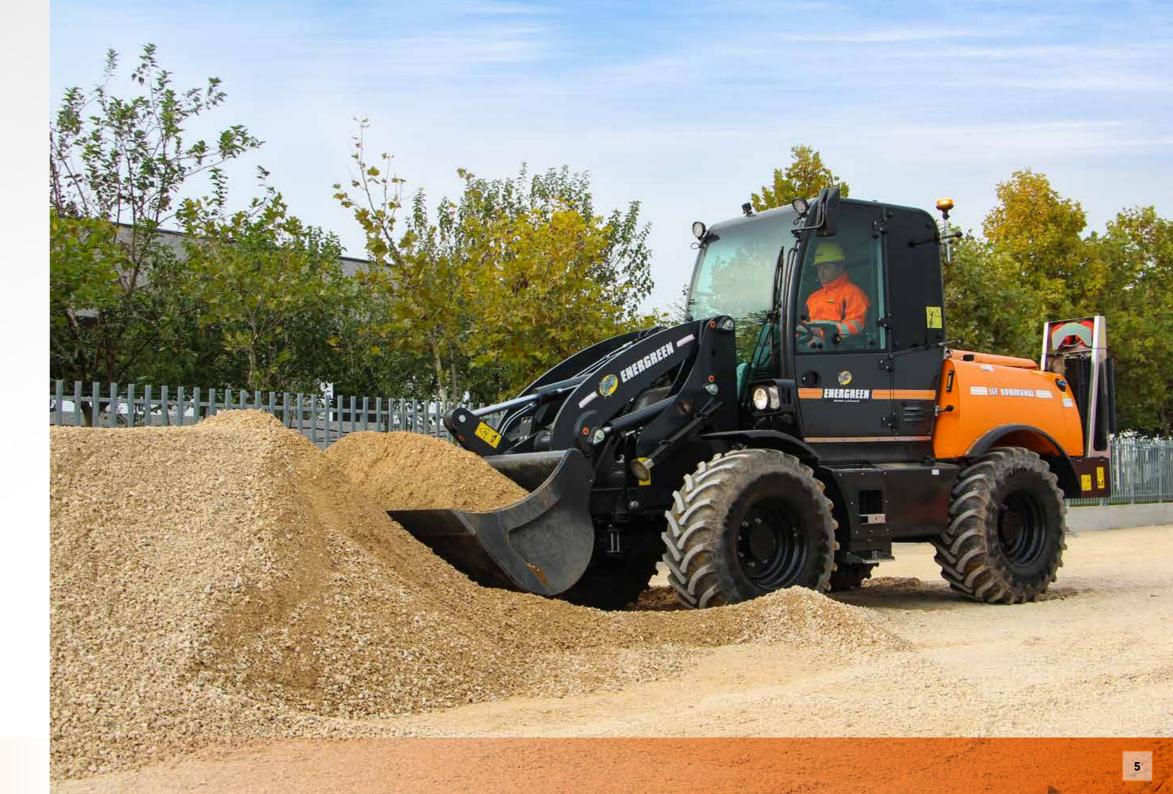

## The Best option for Construction Work!

Energreen ILF Kommunal can be considered as a construction work machine, for excavation and earthmoving activity, able to respond quickly and completely to the frequent restoration or maintenance works that a municipal authority normally has to face.

Thanks to the front loader equipped
with hydraulic quick change and various tools equipped
also with quick couplings, the machine becomes extremely multifunctional
and able to perform multiple jobs even in the construction sector
such as earthmoving, transport of goods on pallet, sweeper, etc.

#### **FRONT LOADER**

FRONT LOADER with quick coupling. It is equipped with hydraulic quick release for the attachment: bucket, mixer bucket, forks. Maximum reliability and lifting power up to 13 ft high.