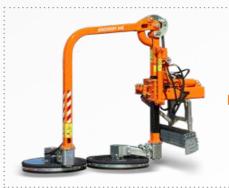

#### **FRONT LOADER**

FRONT LOADER with quick coupling. It is equipped with hydraulic quick release for the attachment: bucket, mixer bucket, forks. Maximum reliability and lifting power up to 13 ft high.

| Α   | В   | С  | <b>D</b><br>Load that can be lifted | <b>ft</b> ³<br>Bucket volume |  |
|-----|-----|----|-------------------------------------|------------------------------|--|
| 15' | 11' | 9, | 3527 lbs                            | 7,06 ft <sup>3</sup>         |  |