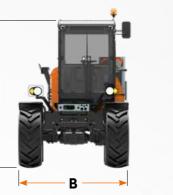

#### **SIZE AND WEIGHT**

| A Height                  | 116 in        |
|---------------------------|---------------|
| <b>B</b> Width            | 89* - 97** in |
| C Length                  | 176 in        |
| <b>D</b> Wheelbase        | 69 in         |
| Peso (Without attachment) | 14.374 lb     |
| Peso (With attachment)    | 23.148 lb     |