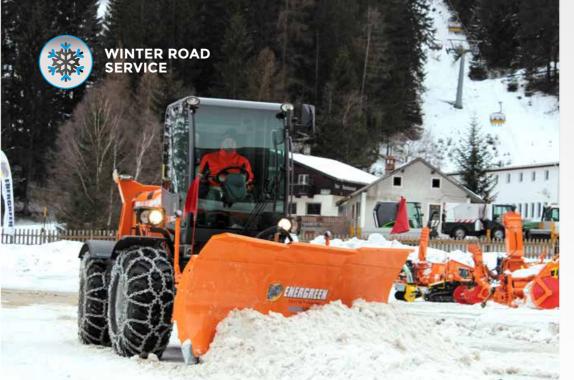

#### The solution for winter problems

The wide range of winter accessories that can be installed on the ILF Kommunal makes the machine particularly efficient both for salt spreading activity and for the removal of the snow-covered roadway.

RELIABILITY IN EVERY CRITICAL SITUATION