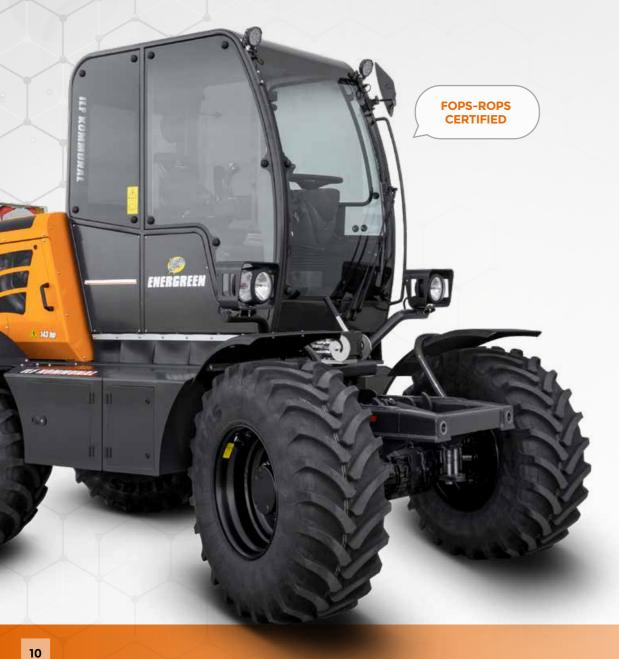

#### **Safety and Comfort**

- FOPS-ROPS certified cabin
- · High visibility panoramic windshield
- Excellent working ergonomics
- Stability Control Device

#### **Maximum Safety** and Comfort

ILF Kommunal cabin is certified according to the FOPS-ROPS regulation that guarantees the protection against overturning and objects fall.

The cabin is completely isolated and efficiently air-conditioned thanks to a sealing system: soft gasket are set on fixed and mobile glasses and the cabin is installed on elastic supports on sustain points. In this way, this multifunction machine is suited for working in dusty and noisy environments for many hours per day, still keeping a high level of comfort.