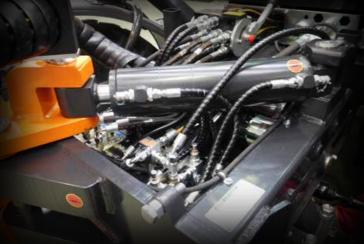

#### CONNECT Quick Attachment System

The exclusive quick attachment CONNECT system of ILF Kommunal allows the operator to set the attachments on the front side in a easy and fast way, while sitting in the cabin.

It is composed with two ultra-resistent Hardox® slides, integrated into the frame through two bushing for the self-centering of the attachment and with a piston lock valve that allows to lock the two safety hooks.