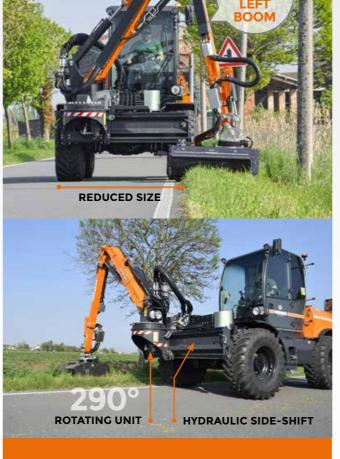

All dimensions are to be considered with a 120 cm NEW SPEED flail head in the most extreme fixing position.

ORBITAL 26'

ORBITAL 8 is a sturdy telescopic boom designed to work on both sides of the street while maintaining minimum size on the road. This is possible thanks to a 290° rotating unit and to a hydraulic sideshift that allows the boom to make a horizontal movement from right to left

and vice versa.

WORK WITH RIGHT BOOM

WORK WITH LEFT BOOM

| Α     | В     | С    | D     | E    | F     | B1    | DI   | E1 |
|-------|-------|------|-------|------|-------|-------|------|----|
| 17,4' | 24,6' | 27,5 | 11,8′ | 7,2' | 10,5' | 21,3' | 8,5' | 4' |