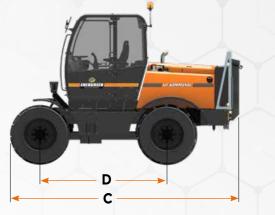

#### **SIZE AND WEIGHT**

| A Height                  | 116 in        |
|---------------------------|---------------|
| <b>B</b> Width            | 89* - 97** in |
| C Length                  | 176 in        |
| <b>D</b> Wheelbase        | 69 in         |
| Peso (Without attachment) | 14.374 lb     |
| Peso (With attachment)    | 23.148 lb     |