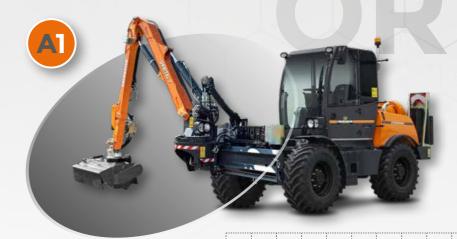

## The Essential Multifunction Hydrostatic Machine

ILF Kommunal is a multifunction self-propelled tool-carrier equipped with a front quick coupling system that allows the installation of multiple attachments for management of vegetation, construction work and multi-season street maintenance.

Thanks to the fixed cabin and the front-mounted attachment, the operator can enjoy maximum visibility and comfort while working. In addition to the tool setted on the front side, it is possible to arrange different configurations to manage attachments also on the back side.

## Multipurpose Machine for countless applications

ILF Kommunal is the ideal multifunction machine for those who daily have to face several kinds of job.
 Equipped with a quick attachment front system, this self-propelled machine can be quickly set up with several tools for green maintenance, construction sites work, all-season road services.
 Moreover, it is possible to arrange different configurations for the setting up of attachments on the back side.