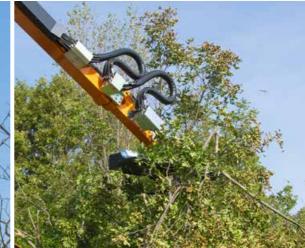

16

COMPACT

5.521'

COMPACT

7.224'

The main feature of the COMPACT boom is the adjustable geometry parallelogram.

This one allows to reduce the total size of the boom, cancelling the dead zones on the road edges (in heght too) and it also allows to extend lenghtwise the tool in only one move.

This movement is perfect when pruning the tops of hedges.

\* Variable dimensions depending on the attachment

| MOD. | Α   | В   | С   | D  | E  | F   |  |
|------|-----|-----|-----|----|----|-----|--|
| 6.5  | 15' | 22' | 28' | 8' | 5' | 11′ |  |
| 7.2  | 17' | 24' | 29' | 8' | 5' | 11' |  |

## Al

FAST BOOM

The FAST telescopic boom has been designed to work with an extension up to 29 ft and to reach a maximum height of 33 ft. Its particular geometry enhances the characteristics for road maintenance where it is required a combination of mowing along the roadside and a final work of deep trimming. The sturdy telescopic extension\*\* allows great work flexibility and maximum performance even in difficult situations.