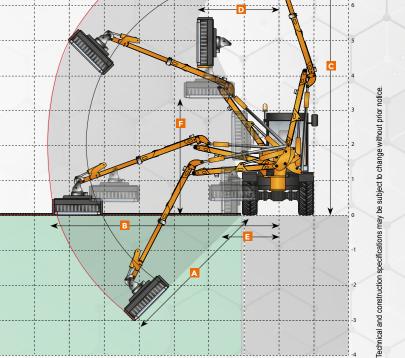

## Al

FAST BOOM

The FAST telescopic boom has been designed to work with an extension up to 29 ft and to reach a maximum height of 33 ft. Its particular geometry enhances the characteristics for road maintenance where it is required a combination of mowing along the roadside and a final work of deep trimming. The sturdy telescopic extension\*\* allows great work flexibility and maximum performance even in difficult situations.

\*\* Fast 7 / Fast 9

| MOD.   | Α     | В     | С     | D     | Е    | F     |
|--------|-------|-------|-------|-------|------|-------|
| FAST 6 | 11,5' | 19,6' | 24'   | 10'   | 5,2' | 10,5' |
| FAST 7 | 15,5' | 23'   | 27,6' | 10,3' | 5,4' | 10,6' |
| FAST 9 | 22.4' | 29'   | 33'   | 11'   | 6'   | 10,7  |

All dimensions are to be considered with a 120 cm NEW SPEED flail head in the most extreme fixing position.

ORBITAL 26'

ORBITAL 8 is a sturdy telescopic boom designed to work on both sides of the street while maintaining minimum size on the road. This is possible thanks to a 290° rotating unit and to a hydraulic sideshift that allows the boom to make a horizontal movement from right to left