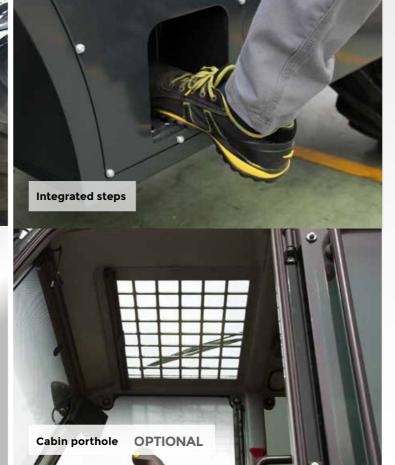

#### In addition to the installation of the cabine "COMFORT"

- · Monitor screen with 1 camera.
- Second flashing lights.
- Porthole with grille, curtain and windscreen wiper.
- · Windshield wiper on the right side.
- Fire extinguisher.
- GRAMMER MAXIMO EVOLUTION DYNAMIC seat with larger seat dimensions, air suspension system, longitudinal shock absorber, side suspension, lumbar shock absorber and active climate control system