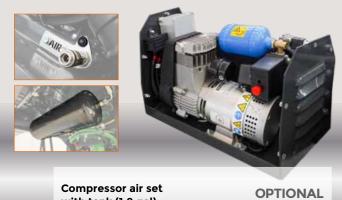

**ILF Kommunal** is the best choice for a year-round use, a unique multifunction tool!

Compressor air set with tank (1,8 gal)