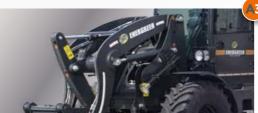

Thanks to the front loader equipped
with hydraulic quick change and various tools equipped
also with quick couplings, the machine becomes extremely multifunctional
and able to perform multiple jobs even in the construction sector
such as earthmoving, transport of goods on pallet, sweeper, etc.

#### **FRONT LOADER**

FRONT LOADER with quick coupling. It is equipped with hydraulic quick release for the attachment: bucket, mixer bucket, forks. Maximum reliability and lifting power up to 13 ft high.

| Α   | В   | С  | <b>D</b><br>Load that can be lifted | <b>ft</b> ³<br>Bucket volume |  |
|-----|-----|----|-------------------------------------|------------------------------|--|
| 15' | 11' | 9, | 3527 lbs                            | 7,06 ft <sup>3</sup>         |  |