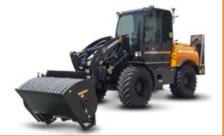

## The Best option for Construction Work!

Energreen ILF Kommunal can be considered as a construction work machine, for excavation and earthmoving activity, able to respond quickly and completely to the frequent restoration or maintenance works that a municipal authority normally has to face.

Thanks to the front loader equipped
with hydraulic quick change and various tools equipped
also with quick couplings, the machine becomes extremely multifunctional
and able to perform multiple jobs even in the construction sector
such as earthmoving, transport of goods on pallet, sweeper, etc.

#### **FRONT LOADER**

FRONT LOADER with quick coupling. It is equipped with hydraulic quick release for the attachment: bucket, mixer bucket, forks. Maximum reliability and lifting power up to 13 ft high.

| Α   | В   | С  | <b>D</b><br>Load that can be lifted | <b>ft</b> ³<br>Bucket volume |  |
|-----|-----|----|-------------------------------------|------------------------------|--|
| 15' | 11' | 9, | 3527 lbs                            | 7,06 ft <sup>3</sup>         |  |