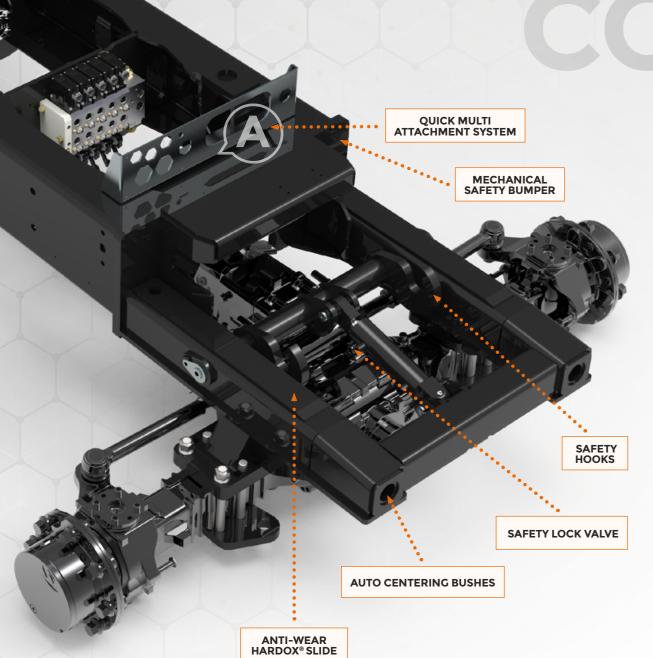

#### CONNECT Quick Attachment System

The exclusive quick attachment CONNECT system of ILF Kommunal allows the operator to set the attachments on the front side in a easy and fast way, while sitting in the cabin.

It is composed with two ultra-resistent Hardox® slides, integrated into the frame through two bushing for the self-centering of the attachment and with a piston lock valve that allows to lock the two safety hooks.