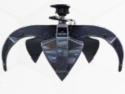

**FORC-ONE** 

ORANGE PEEL GRAPPLE

**DITCH CLEANER** 

ROTATOR UNIT ROTATOR UNIT FOR 180° ATTACHMENT ROTATION

**NEW SPEED** 47" and 59" **FLAIL HEAD** 

Special steel frame - Standard frontal hydraulic opening Adjustable roller - Five types of rotor shaft Engine 35 cc - Cutting diameter 3 ½" max. (Hydraulic opening is removable)