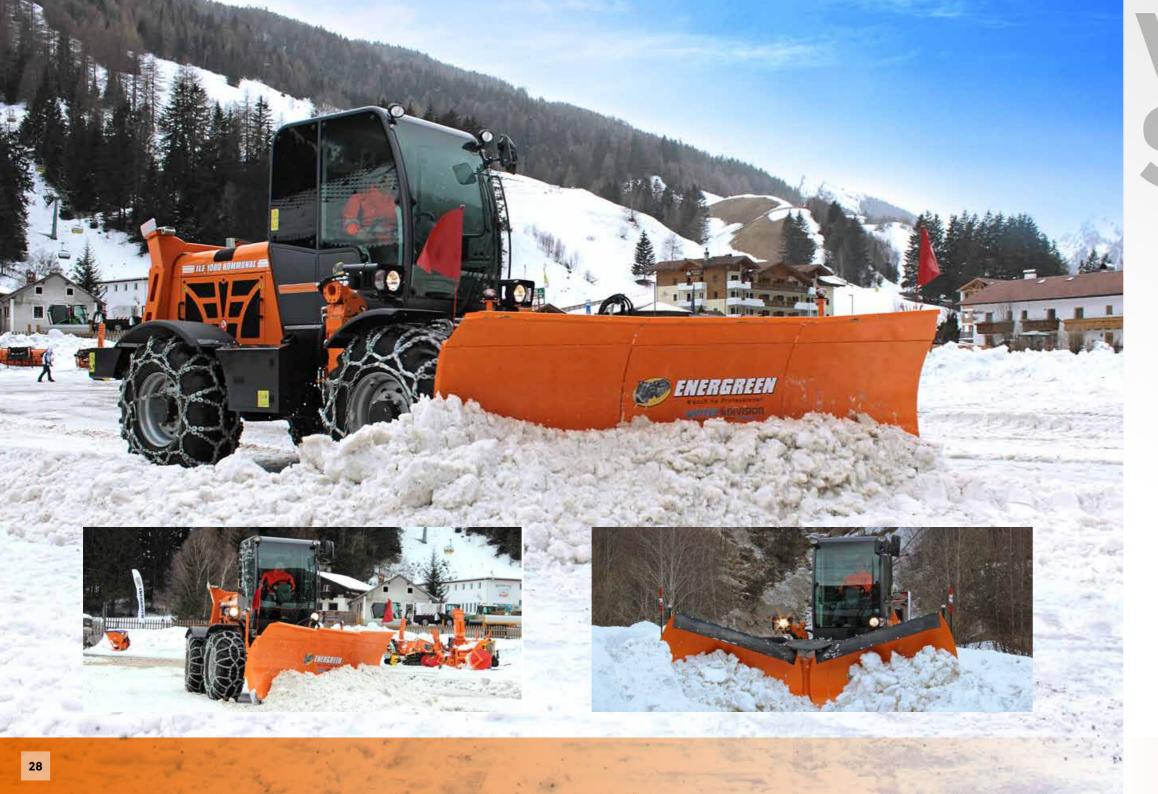

#### The solution for winter problems

The wide range of winter accessories that can be installed on the ILF Kommunal makes the machine particularly efficient both for salt spreading activity and for the removal of the snow-covered roadway.

RELIABILITY IN EVERY CRITICAL SITUATION