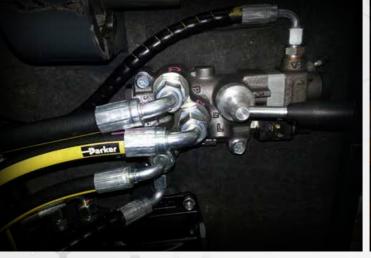

#### **EASY AND FAST FRONT ATTACHMENT**

The exclusive Energreen quick change design for ILF Kommunal has been inspired by the opportunity for a single operator to hook the attachment in complete autonomy.

The system is smart: align the machine with the attachment, insert the guides, block the unit through the hydraulic hook device, connect all hydraulic circuits with only one plate... and now you are ready to experience the maximum work performance!

The hydraulic couplings interface is composed by a unique connection plate equipped with an exhaust system that drains the residual pressure in order to make the lock/unlock system much easier.