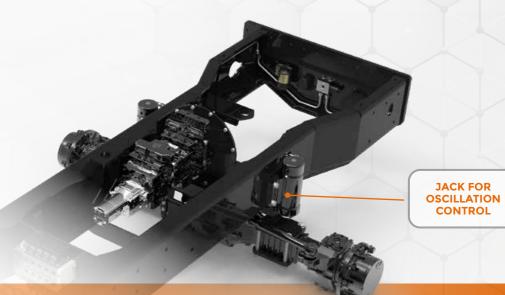

#### Stability Control Device

The **Stability Control Device** allows to lock the rear axle shift, increasing the stability of the machine, in order to guarantee the maximum level of performance and safety for the operator. This plus is given by two hydraulic jacks fixed on the chassis of the machine and controlled by the operator inside the cab.