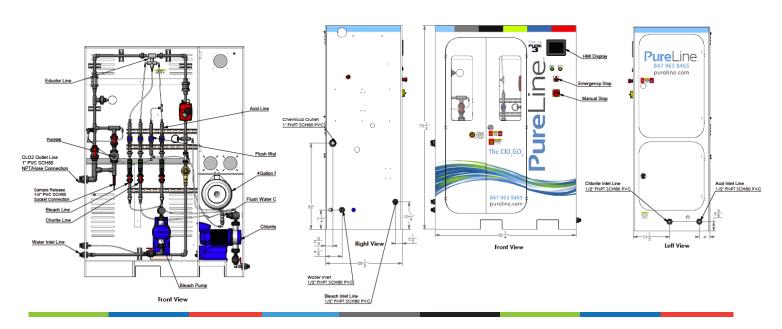

# Pure 3 SERIES

**GENERATOR** 

**Process Flow Diagram** 

### **Pure 3 Series Chemical Generator**

Common Platform 0 to 500lb/day