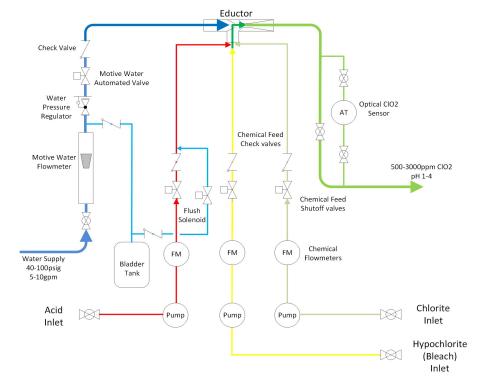

# Pure 3 SERIES

**GENERATOR** 

**Process Flow Diagram** 

### **Pure 3 Series Chemical Generator**

Common Platform 0 to 500lb/day