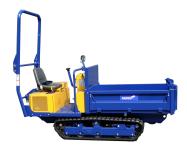

## S100 Compact Carrier with 180° Pivoting Dump

The Canycom S100 Compact Carrier with 180° Pivoting Dump Box is designed for excellent performance and maneuverability in extreme conditions. At only 39 inches wide, the S100 is perfect for fitting in narrow spaces. The 15 HP Kubota Diesel engine hauls up to 2,210 LBS and climbs grades up to 25° with ease.

#### **EJ SERIES**

♦ EJ20

O

Also available is the S100 One-way Dump Flat Deck with folding side panels.

A hydraulically operated 180° swivel dump simplifies the loading and unloading of material even on what seems like impassable, narrow terrain, while the 90° dumping angle ensures an efficient unloading process. The 180° pivoting dump box helps reduce ground impact and increase

maneuverability in tight spaces, saving the operator time and money.

A heavy duty rubber track undercarriage and chassis reduce impact on the ground with balanced weight distribution. Four sea-saw type rollers maintain a comfortable, even ride even in difficult terrain as well as help absorb shock to the undercarriage and keep maintenance costs down.

The S100 rubber track carrier offers state of the art performance to increase productivity with low maintenance costs to improve your bottom line.

#### **S100 SPECIFICATIONS**

| S100PD         | S100FD                                                                                                      |
|----------------|-------------------------------------------------------------------------------------------------------------|
| 2,210          | 2,210                                                                                                       |
| 1,982          | 1,839                                                                                                       |
| 104 x 39 x 51  | 103 x 40 x 54                                                                                               |
| 53 x 36 x 20   | 53 x 36 x 20                                                                                                |
| Kubota D722    | Kubota D722                                                                                                 |
| 15 H.P. Diesel | 15 H.P. Diesel                                                                                              |
| Electric       | Electric                                                                                                    |
| Hydrostatic    | Hydrostatic                                                                                                 |
| 0-3.4          | 0-3.4                                                                                                       |
|                | 2,210<br>1,982<br>104 x 39 x 51<br>53 x 36 x 20<br>Kubota D722<br>15 H.P. Diesel<br>Electric<br>Hydrostatic |