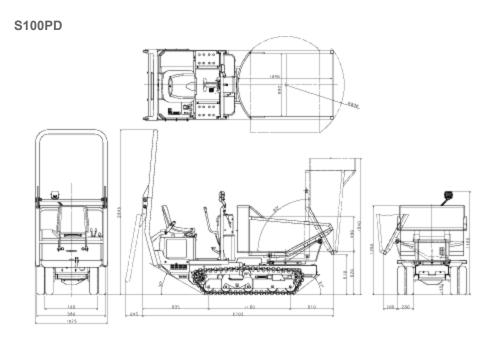

#### **S100 SPECIFICATIONS**

| S100PD         | S100FD                                                                                                      |
|----------------|-------------------------------------------------------------------------------------------------------------|
| 2,210          | 2,210                                                                                                       |
| 1,982          | 1,839                                                                                                       |
| 104 x 39 x 51  | 103 x 40 x 54                                                                                               |
| 53 x 36 x 20   | 53 x 36 x 20                                                                                                |
| Kubota D722    | Kubota D722                                                                                                 |
| 15 H.P. Diesel | 15 H.P. Diesel                                                                                              |
| Electric       | Electric                                                                                                    |
| Hydrostatic    | Hydrostatic                                                                                                 |
| 0-3.4          | 0-3.4                                                                                                       |
|                | 2,210<br>1,982<br>104 x 39 x 51<br>53 x 36 x 20<br>Kubota D722<br>15 H.P. Diesel<br>Electric<br>Hydrostatic |

## **Dimensions**