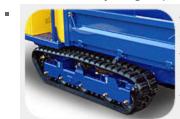

## S100 Compact Carrier with 180° Pivoting Dump

The Canycom S100 Compact Carrier with 180° Pivoting Dump Box is designed for excellent performance and maneuverability in extreme conditions. At only 39 inches wide, the S100 is perfect for fitting in narrow spaces. The 15 HP Kubota Diesel engine hauls up to 2,210 LBS and climbs grades up to 25° with ease.

maneuverability in tight spaces, saving the operator time and money.

A heavy duty rubber track undercarriage and chassis reduce impact on the ground with balanced weight distribution. Four sea-saw type rollers maintain a comfortable, even ride even in difficult terrain as well as help absorb shock to the undercarriage and keep maintenance costs down.

The S100 rubber track carrier offers state of the art performance to increase productivity with low maintenance costs to improve your bottom line.