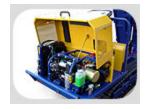

## S100 Compact Carrier with 180° Pivoting Dump

The Canycom S100 Compact Carrier with 180° Pivoting Dump Box is designed for excellent performance and maneuverability in extreme conditions. At only 39 inches wide, the S100 is perfect for fitting in narrow spaces. The 15 HP Kubota Diesel engine hauls up to 2,210 LBS and climbs grades up to 25° with ease.

#### **S100 SPECIFICATIONS**

| S100PD         | S100FD                                                                                                      |
|----------------|-------------------------------------------------------------------------------------------------------------|
| 2,210          | 2,210                                                                                                       |
| 1,982          | 1,839                                                                                                       |
| 104 x 39 x 51  | 103 x 40 x 54                                                                                               |
| 53 x 36 x 20   | 53 x 36 x 20                                                                                                |
| Kubota D722    | Kubota D722                                                                                                 |
| 15 H.P. Diesel | 15 H.P. Diesel                                                                                              |
| Electric       | Electric                                                                                                    |
| Hydrostatic    | Hydrostatic                                                                                                 |
| 0-3.4          | 0-3.4                                                                                                       |
|                | 2,210<br>1,982<br>104 x 39 x 51<br>53 x 36 x 20<br>Kubota D722<br>15 H.P. Diesel<br>Electric<br>Hydrostatic |