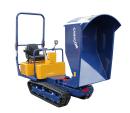

## S100 Compact Carrier with 180° Pivoting Dump

The Canycom S100 Compact Carrier with 180° Pivoting Dump Box is designed for excellent performance and maneuverability in extreme conditions. At only 39 inches wide, the S100 is perfect for fitting in narrow spaces. The 15 HP Kubota Diesel engine hauls up to 2,210 LBS and climbs grades up to 25° with ease.

#### **EJ SERIES**

♦ EJ20

O

Also available is the S100 One-way Dump Flat Deck with folding side panels.

A hydraulically operated 180° swivel dump simplifies the loading and unloading of material even on what seems like impassable, narrow terrain, while the 90° dumping angle ensures an efficient unloading process. The 180° pivoting dump box helps reduce ground impact and increase

maneuverability in tight spaces, saving the operator time and money.

A heavy duty rubber track undercarriage and chassis reduce impact on the ground with balanced weight distribution. Four sea-saw type rollers maintain a comfortable, even ride even in difficult terrain as well as help absorb shock to the undercarriage and keep maintenance costs down.

The S100 rubber track carrier offers state of the art performance to increase productivity with low maintenance costs to improve your bottom line.

#### **S100 SPECIFICATIONS**

| S100PD         | S100FD                                                                                                      |
|----------------|-------------------------------------------------------------------------------------------------------------|
| 2,210          | 2,210                                                                                                       |
| 1,982          | 1,839                                                                                                       |
| 104 x 39 x 51  | 103 x 40 x 54                                                                                               |
| 53 x 36 x 20   | 53 x 36 x 20                                                                                                |
| Kubota D722    | Kubota D722                                                                                                 |
| 15 H.P. Diesel | 15 H.P. Diesel                                                                                              |
| Electric       | Electric                                                                                                    |
| Hydrostatic    | Hydrostatic                                                                                                 |
| 0-3.4          | 0-3.4                                                                                                       |
|                | 2,210<br>1,982<br>104 x 39 x 51<br>53 x 36 x 20<br>Kubota D722<br>15 H.P. Diesel<br>Electric<br>Hydrostatic |