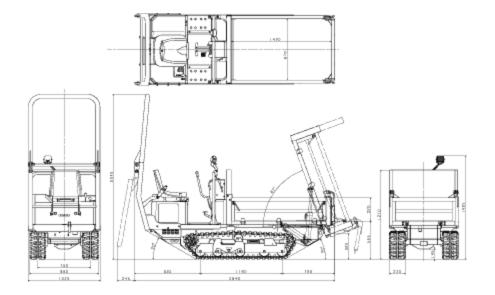

#### **S100 SPECIFICATIONS**

| S100PD         | S100FD                                                                                                      |
|----------------|-------------------------------------------------------------------------------------------------------------|
| 2,210          | 2,210                                                                                                       |
| 1,982          | 1,839                                                                                                       |
| 104 x 39 x 51  | 103 x 40 x 54                                                                                               |
| 53 x 36 x 20   | 53 x 36 x 20                                                                                                |
| Kubota D722    | Kubota D722                                                                                                 |
| 15 H.P. Diesel | 15 H.P. Diesel                                                                                              |
| Electric       | Electric                                                                                                    |
| Hydrostatic    | Hydrostatic                                                                                                 |
| 0-3.4          | 0-3.4                                                                                                       |
|                | 2,210<br>1,982<br>104 x 39 x 51<br>53 x 36 x 20<br>Kubota D722<br>15 H.P. Diesel<br>Electric<br>Hydrostatic |

### S100FD