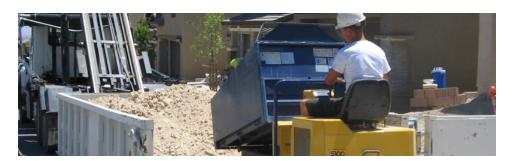

## S100 Compact Carrier with 180° Pivoting Dump

The Canycom S100 Compact Carrier with 180° Pivoting Dump Box is designed for excellent performance and maneuverability in extreme conditions. At only 39 inches wide, the S100 is perfect for fitting in narrow spaces. The 15 HP Kubota Diesel engine hauls up to 2,210 LBS and climbs grades up to 25° with ease.

#### **EJ SERIES**

♦ EJ20

O

Also available is the S100 One-way Dump Flat Deck with folding side panels.

A hydraulically operated 180° swivel dump simplifies the loading and unloading of material even on what seems like impassable, narrow terrain, while the 90° dumping angle ensures an efficient unloading process. The 180° pivoting dump box helps reduce ground impact and increase

maneuverability in tight spaces, saving the operator time and money.

A heavy duty rubber track undercarriage and chassis reduce impact on the ground with balanced weight distribution. Four sea-saw type rollers maintain a comfortable, even ride even in difficult terrain as well as help absorb shock to the undercarriage and keep maintenance costs down.

The S100 rubber track carrier offers state of the art performance to increase productivity with low maintenance costs to improve your bottom line.