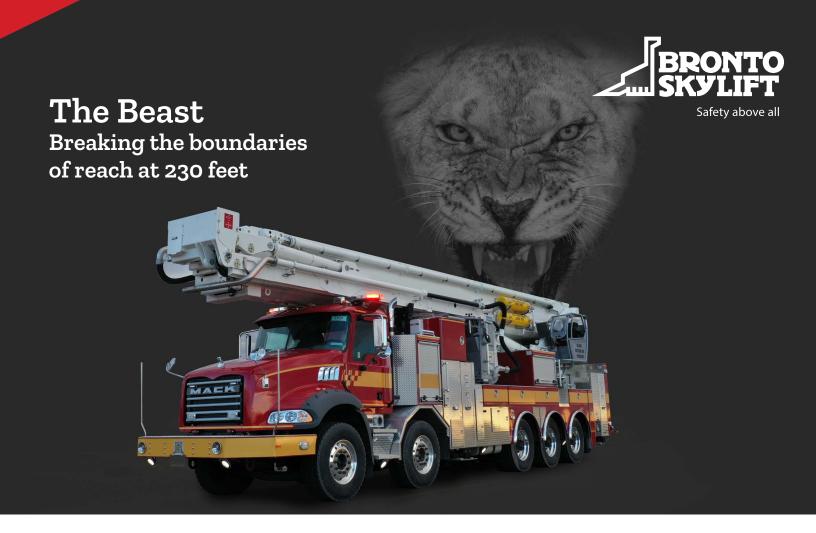

## Bronto F230RPX

We break boundaries to be better – to unleash the beast within and use our instincts to serve those in need. North America's tallest articulated aerial platform enables you to break the boundaries of reach. Execute unparalleled high-rise operations with a 20-story vertical reach of 230ft, a built-in waterway, and a spacious rescue platform equipped with everything you need. Fight fires and save lives from nine floors higher than ever before. Release The Beast, break the boundaries of reach.

## F230RPX key features

- North America's tallest articulated aerial platform with working height of 230 ft (~20 stories)
- Spacious rescue cage with 1000lbs safe working load
- Articulation provides superior up-and-over capability and below-ground reach
- Compact design on a commercial chassis, flexible to maneuver
- Integrated, corrosion resistant telescopic waterway with 1000GPM capacity
- Fast and safe operations with user friendly Bronto+ control system
- Customizable to customers needs.