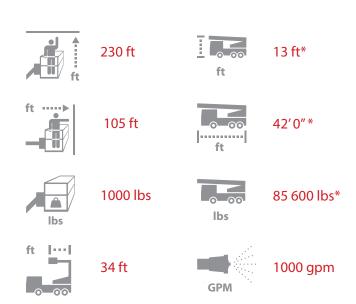

## F230RPX key features

- North America's tallest articulated aerial platform with working height of 230 ft (~20 stories)
- Spacious rescue cage with 1000lbs safe working load
- Articulation provides superior up-and-over capability and below-ground reach
- Compact design on a commercial chassis, flexible to maneuver
- Integrated, corrosion resistant telescopic waterway with 1000GPM capacity
- Fast and safe operations with user friendly Bronto+ control system
- Customizable to customers needs.

## F230RPX

\* depending on chassis

Diagrams presented with standard configuration. Variations apply.

sales@brontoskylift.com Technical data and illustrations subject to change without notice.