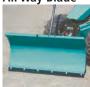

## Maneuvrability

• With one hand movement, the wheel freewheel gear is activated to turn the Sweepy comfortably.

Auxiliary equipment opens up application options in addition to just sand. In next to no time, the modular quickchange system can be used to turn the small beach cleaner into a snowplow, a leaf vacuum, a snow blower, a salt spreader, etc. There are many more options available.

Transport hopper Snow tiller