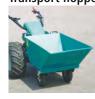

## Maneuvrability

• With one hand movement, the wheel freewheel gear is activated to turn the Sweepy comfortably.

Auxiliary equipment opens up application options in addition to just sand. In next to no time, the modular quickchange system can be used to turn the small beach cleaner into a snowplow, a leaf vacuum, a snow blower, a salt spreader, etc. There are many more options available.

Transport hopper Snow tiller