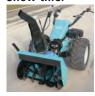

## Maneuvrability

• With one hand movement, the wheel freewheel gear is activated to turn the Sweepy comfortably.

Auxiliary equipment opens up application options in addition to just sand. In next to no time, the modular quickchange system can be used to turn the small beach cleaner into a snowplow, a leaf vacuum, a snow blower, a salt spreader, etc. There are many more options available.

Transport hopper Snow tiller