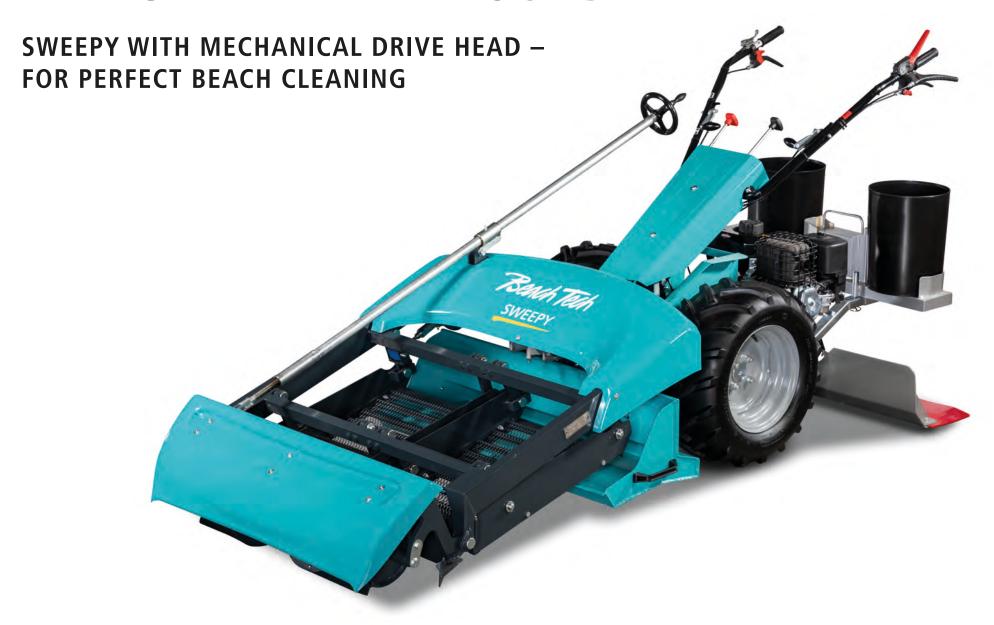

# WITH MECHANICAL DRIVE HEAD

The mechanically driven BeachTech Sweepy is ideal for cleaning and grading small beach sections. But also for volleyball courts and other sandy areas.

The BeachTech Sweepy with mechanical

drive head and 3-speed gear box allows uncomplicated operation. The Sweepy is extremely maneuverable and easy to turn thanks to the integrated wheel freewheel gear which has a positive effect when using it in narrow areas between deck chairs or other sandy areas such as playgrounds.

#### Speed

• The driver regulates the driving and working speeds via 3 forward and reverse gears.

## Maneuvrability

• With one hand movement, the wheel freewheel gear is activated to turn the Sweepy comfortably.

Auxiliary equipment opens up application options in addition to just sand. In next to no time, the modular quickchange system can be used to turn the small beach cleaner into a snowplow, a leaf vacuum, a snow blower, a salt spreader, etc. There are many more options available.

#### Handle bar

The handle bar inclination can be adjusted to body height without tools.

#### Waste container

• The large waste container can be emptied and cleaned quickly.

### Sifting screen

• The twin sifting screens minimize the oscillations. They clean effectively even when the sand is wet.