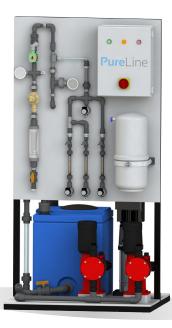

## PURE 3 GENERATOR

PureLine's Pure 3 generator line combines affordability with optimal efficiency and safety. Utilizing three precursors (sodium chlorite, sodium hypochlorite, and hydrochloric acid), the Pure3 system gives our customers the best in high efficiency, medium to high volume, and safe generation. With low maintenance cost and reliable operation, the Pure 3 system can be built with a simple frame configuration or with a fully enclosed cabinet.

#### **Specifications** Capacity: <1lb to 100lbs per day **Co-Products:** Chemical Usage: **Pure-3 Generation** - Salt (NaCl ~1.5lb/lb ClO<sub>2</sub>) • Purecide E — 4.65lbs/lb ClO, - Excess HCl <1lb/lb ClO<sub>2</sub> • 15% HCl — 4.7lbs/lb ClO, • 15% NaOCI — 3.7 lbs/lb ClO, **Electrical Power:** 220VAC 1ph 30A service (60A for larger units requiring a CIO, pump) Inlet Water: 20 Mesh filtered water. >50 psi (with less than 10 psi variability) • 5 – 30gpm depending on capacity Controls: Programmable Relay (Optional PLC and HMI) • Alarm / Run Status / Remote Start / Stop / Manual Controls Cabinet: (optional) White Polypropylene 3 compartment (generator, electrical and acid pump) **Dimensions:** Base Model 38"x16"x42" Weight: 75 lbs