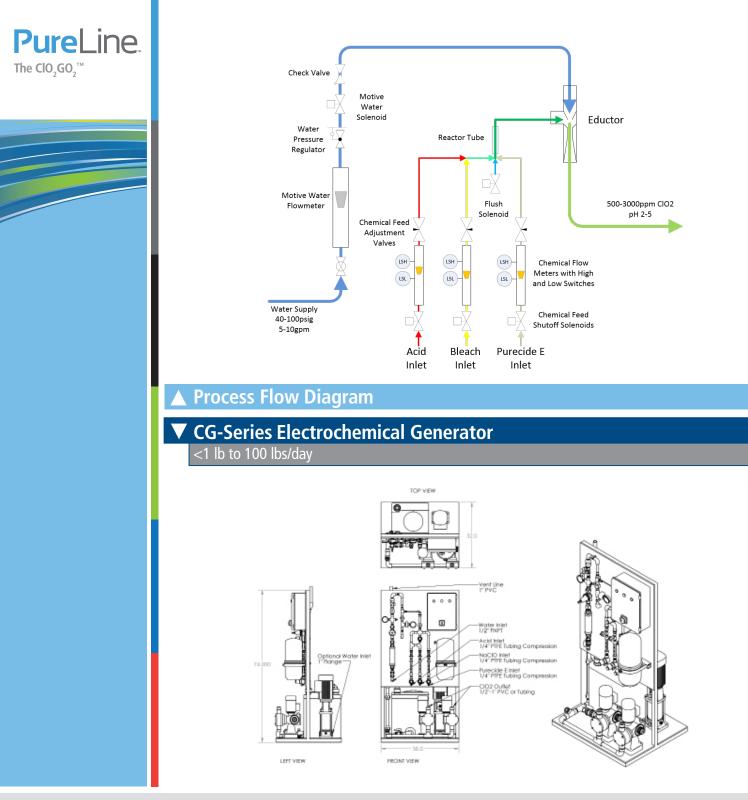

#### **Specifications** Capacity: <1lb to 100lbs per day **Co-Products:** Chemical Usage: **Pure-3 Generation** - Salt (NaCl ~1.5lb/lb ClO<sub>2</sub>) • Purecide E — 4.65lbs/lb ClO, - Excess HCl <1lb/lb ClO<sub>2</sub> • 15% HCl — 4.7lbs/lb ClO, • 15% NaOCI — 3.7 lbs/lb ClO, **Electrical Power:** 220VAC 1ph 30A service (60A for larger units requiring a CIO, pump) Inlet Water: 20 Mesh filtered water. >50 psi (with less than 10 psi variability) • 5 – 30gpm depending on capacity Controls: Programmable Relay (Optional PLC and HMI) • Alarm / Run Status / Remote Start / Stop / Manual Controls Cabinet: (optional) White Polypropylene 3 compartment (generator, electrical and acid pump) **Dimensions:** Base Model 38"x16"x42" Weight: 75 lbs