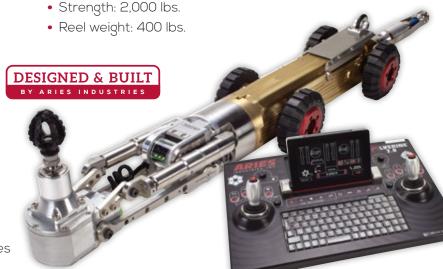

## **Overall System Specifications:**

• Includes: Controller, Crawler, Camera, Reel

#### **Desktop Controller**

- CANbus technology
- Ergonomic fingertip controls
- Dual joystick
- Touch screen display
- Integrated DVR

#### Crawler

- · Weight: 61 lbs.
- Length: 37"
- Operates in 6"-18" diameter pipes
- Compact profile
- All-wheel drive
- Multiple wheel options
- Suitable for use in water lines

#### Cable Reel

- Cable length: 850'
- Diameter: ¾"
- Coax video
- Material: Kevlar®, Nylon, Hytrel® and Polyurethane (red)