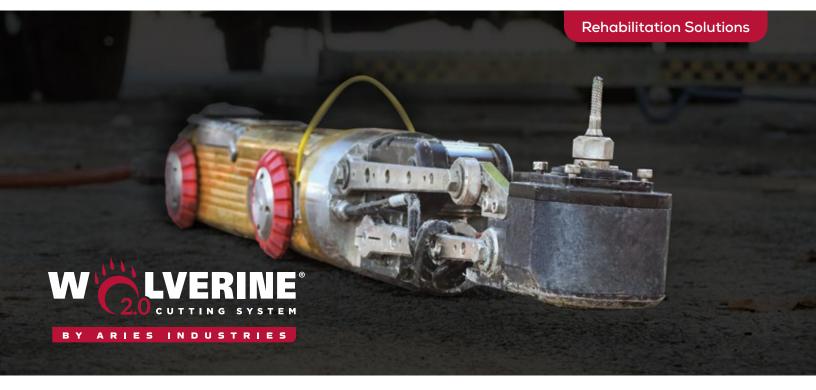

# Wolverine® 2.0 Self-Propelled Robotic Electric Cutting System

Cut through challenging material rapidly and accurately with our Wolverine® 2.0 Self-Propelled Robotic Electric Cutting System. Its advanced controls and cutting power allow you to complete lateral reinstatements or pre-lining prep work in 6" to 24" diameter pipes.

# **Advanced Technology**

The Wolverine 2.0 Cutting System is compact, powerful and able to navigate and cut through challenging pipes. The vehicle-mounted system is designed and built at Aries US-based plant with stainless steel and brass construction and integrated electrical cabling.

#### Crawler

- · Weight: 61 lbs.
- Length: 37"
- Operates in 6"-18" diameter pipes
- Compact profile
- All-wheel drive
- Multiple wheel options
- Suitable for use in water lines

#### Milling Motor

- Electric
- lkw@7000-12000 RPM
- Adjustable speed setting
- Field repairable