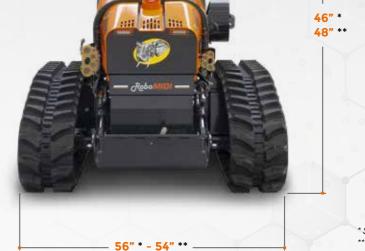

#### RoboMIDI

| Maximum slope                   | 55°          |
|---------------------------------|--------------|
| Transmission                    | Hydrostatic  |
| Low range speed                 | 0 - 1.86 mph |
| High range speed                | 0 - 3.72 mph |
| Machine weight with steel traks | 3792 lbs     |
| Weight with super rubber tracks | 3615 lbs     |