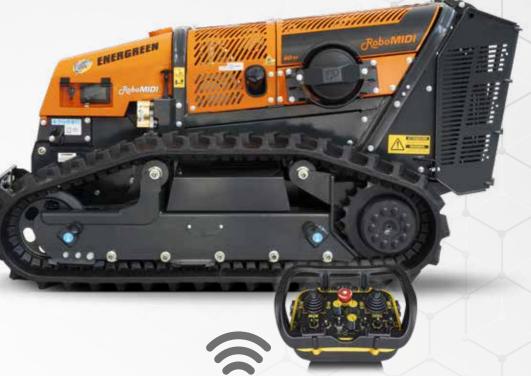

THE REMOTE CONTROL
IS LIGHTWEIGHT, INTUITIVE,
AND EASY TO MASTER

### Quick Attachment

RoboMIDI is a remote-controlled tool-carrier equipped with a dedicated lifter which allows a quick-change system, making the work easier and multifunction.