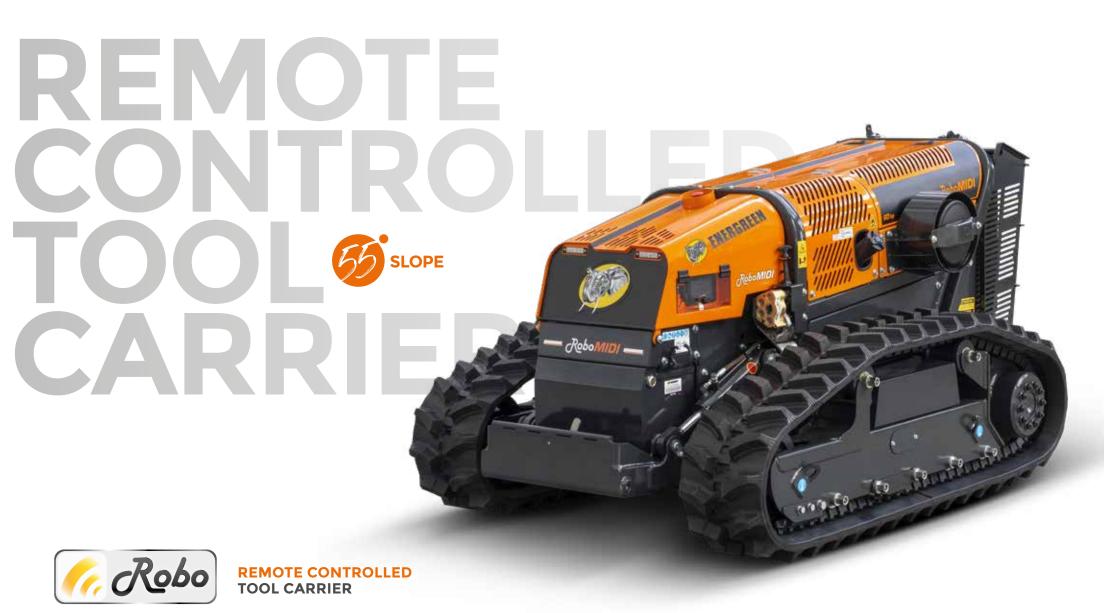

### New Remote Controlled Tool Carrier

**RoboMIDI** is a remote-controlled tool-carrier able to work in the narrowest areas, on slopes up to 55° or where the access is very difficult.

Equipped with a **60 HP EPA Tier 4f diesel engine**and two double effect hydraulic functions it can carry
various tools like a flail head, a forestry head,
a stump grinder, a bucket etc.

**RoboMIDI**, thanks to its power, efficienty, reliability and strength, is completely different from other remote-controlled machines.

# REMOTE CONTROLLED