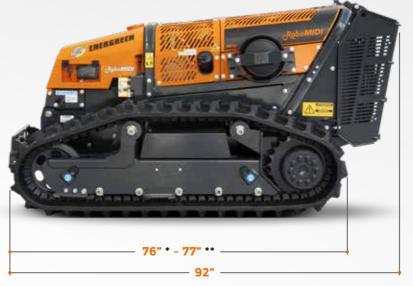

#### RoboMIDI

| Maximum slope                   | 55°          |
|---------------------------------|--------------|
| Transmission                    | Hydrostatic  |
| Low range speed                 | 0 - 1.86 mph |
| High range speed                | 0 - 3.72 mph |
| Machine weight with steel traks | 3792 lbs     |
| Weight with super rubber tracks | 3615 lbs     |