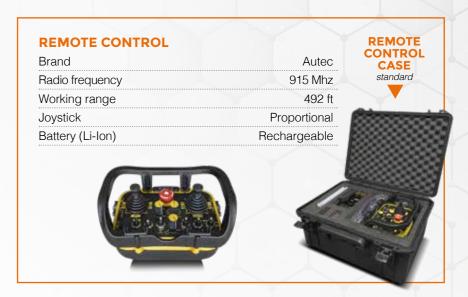

The **safety of the operator** is one of our goals: the use of the remote control with up to **492 ft** range avoids several work risks to the operator such as noise, vibrations, exposure to exhaust materials, etc.

THE REMOTE CONTROL
IS LIGHTWEIGHT, INTUITIVE,
AND EASY TO MASTER