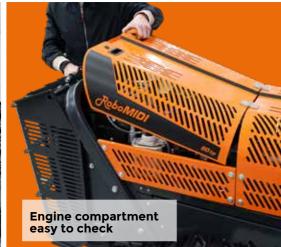

The structure is handy and easy to open, making everyday maintenance much easier, thanks also to the possibility of lifting it and have an easy access to the radiator.

Hydraulic tension of the tracks