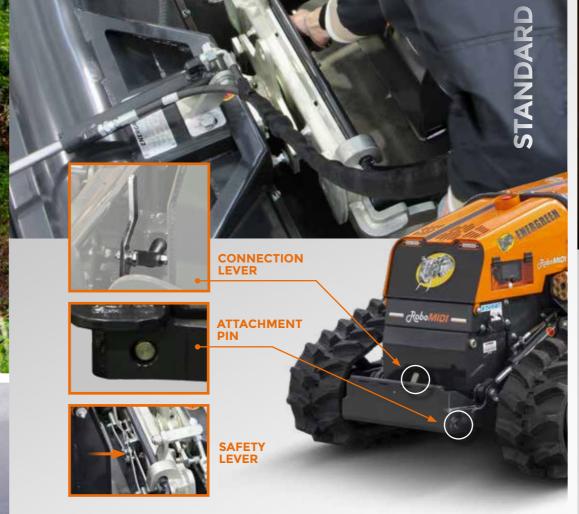

### Quick Attachment

RoboMIDI is a remote-controlled tool-carrier equipped with a dedicated lifter which allows a quick-change system, making the work easier and multifunction.