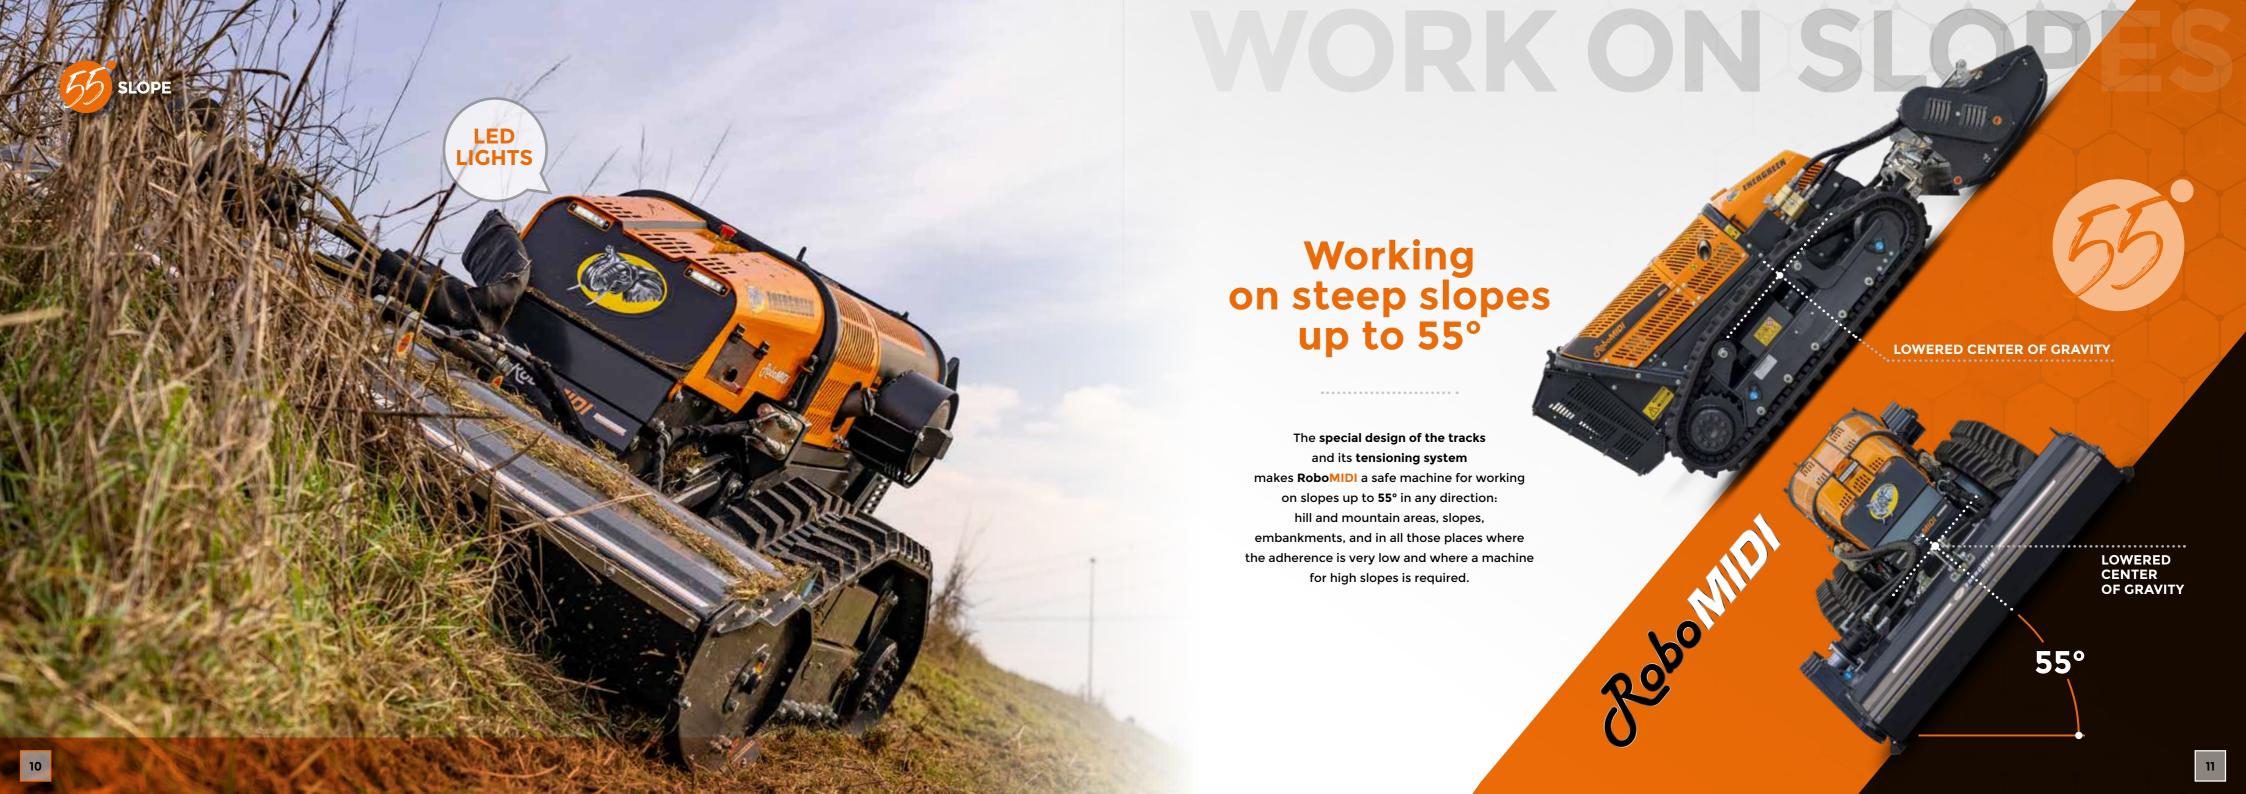

### **Working on steep slopes**

- Excellent traction in all directions up to 55°
- New track design with large bearing surface
- Special oil sump
- Low center of gravity

### RoboMIDI is Safety

**RoboMIDI** is a remote-controlled machine, able to be operated **safely** in **dangerous areas**, with slopes up to **55°** in any direction.

The exceptional stability of the machine is given by a low center of gravity, a special oil sump and rubber or steel tracks for excellent traction.