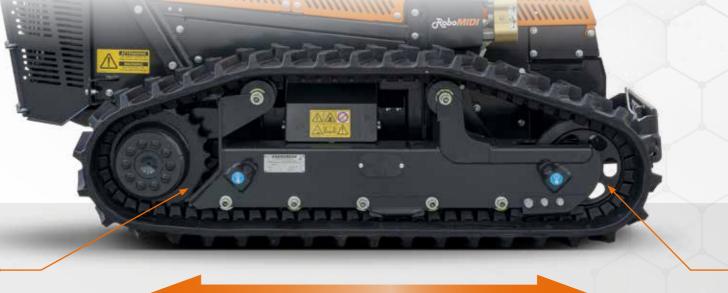

### QUALITY COMPONENTS

**RoboMIDI** is built with an ultra-resistant steel to ensure a long lifetime; all the components are tested and certified to ensure the maximum reliability and safety.

- Engine tested by the producer with a remarkable reputation for reliability.
- Remote-control technology developed by a team of specialized experts.
- Powerful and efficient engine, ideal for steep slopes.
- Engine crankcase designed to ensure the oil, even on steep slopes.
- Double roll bar integrated into the frame to ensure protection of the machine.
- Independent cooling system of the hydraulic system to optimize the performances.
- Flat bottom frame to protect the under carriage.
- Fully enclosed body panels to keep out grass and debris.
- Front lifter with quick attachment mounting system.

### **SUPER RUBBER TRACKS**

• 12" of width

**STEEL** 

- Wide supporting surface with consequent less weight per sq inch
- Work on sloping areas up to 55°

IDEAL TRACKS **FOR ROCKY OR WET SURFACES** 

• 10" of width

• Excellent adherence to the ground

**OPTION B** 

• Work on sloping areas up to 55°

LARGEST CONTACT SURFACE ON THE GROUND

TRACK TENSIONER WITH SAFETY SPRING