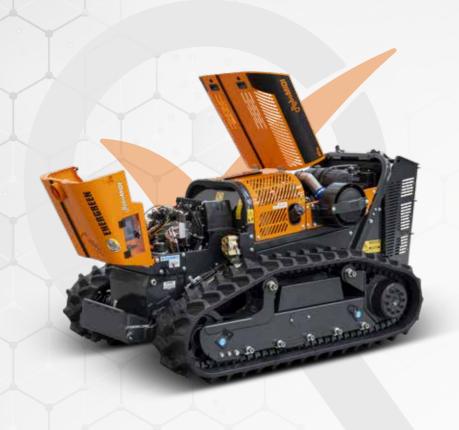

### Quick Attachment

RoboMIDI is a remote-controlled tool-carrier equipped with a dedicated lifter which allows a quick-change system, making the work easier and multifunction.

## Strong radiator protection

RoboMIDI can be equipped with a rear steel protection for the radiator (optional). It is a solid structure made up of metal tubes and plates designed to limit damages in case of collision.