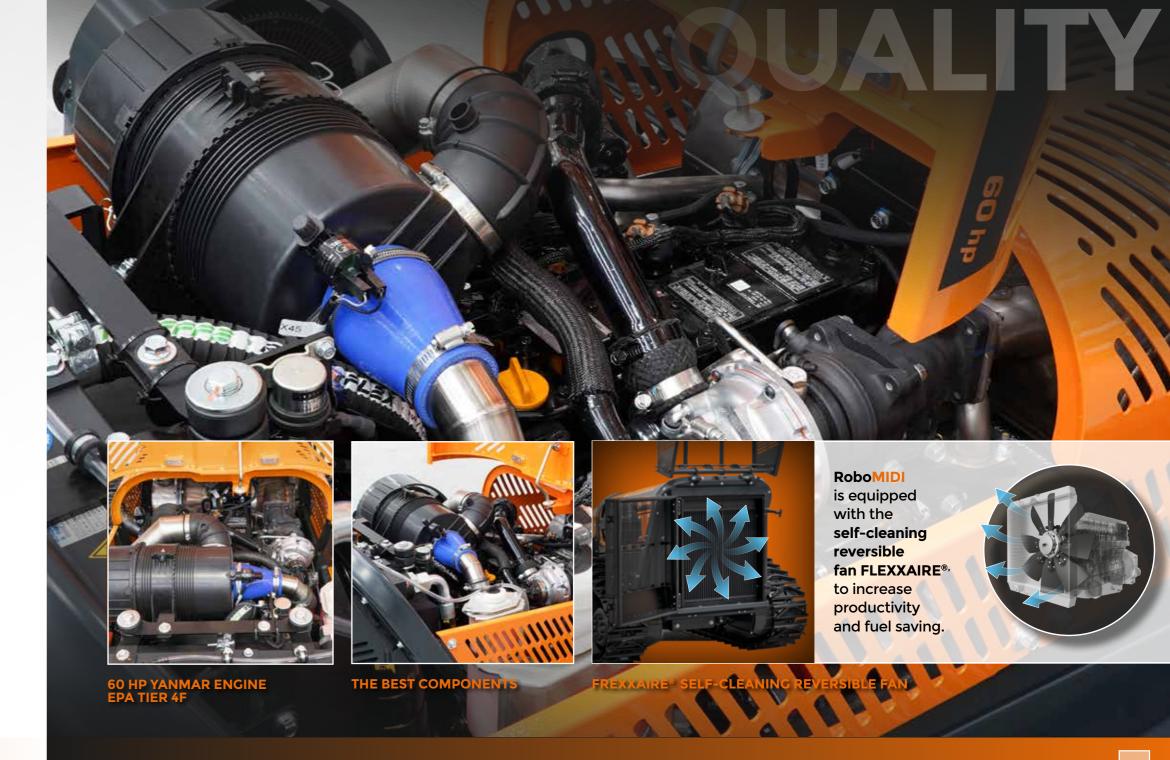

### QUALITY COMPONENTS

**RoboMIDI** is built with an ultra-resistant steel to ensure a long lifetime; all the components are tested and certified to ensure the maximum reliability and safety.

- Engine tested by the producer with a remarkable reputation for reliability.
- Remote-control technology developed by a team of specialized experts.
- Powerful and efficient engine, ideal for steep slopes.
- Engine crankcase designed to ensure the oil, even on steep slopes.
- Double roll bar integrated into the frame to ensure protection of the machine.
- Independent cooling system of the hydraulic system to optimize the performances.
- Flat bottom frame to protect the under carriage.
- Fully enclosed body panels to keep out grass and debris.
- Front lifter with quick attachment mounting system.

#### **Productivity**

- Engine 60 HP EPA Tier 4f
- Quick change of attachment
- Fast execution of work
- Reduced consumption
- Maneuverability on all surfaces

#### **ENGINE**

| Brand              | Yanmar                      |
|--------------------|-----------------------------|
| Туре               | 4 Cylinders Diesel          |
| Power              | 60 HP (44,7 kW) EPA Tier 4f |
| Fuel tank capacity | 8 gal                       |
| Working RPM        | 2700 rpm                    |