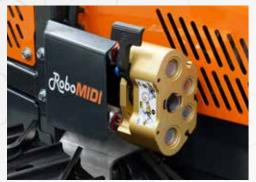

### Quick Attachment

RoboMIDI is a remote-controlled tool-carrier equipped with a dedicated lifter which allows a quick-change system, making the work easier and multifunction.