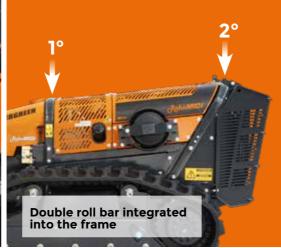

### QUALITY COMPONENTS

**RoboMIDI** is built with an ultra-resistant steel to ensure a long lifetime; all the components are tested and certified to ensure the maximum reliability and safety.

- Engine tested by the producer with a remarkable reputation for reliability.
- Remote-control technology developed by a team of specialized experts.
- Powerful and efficient engine, ideal for steep slopes.
- Engine crankcase designed to ensure the oil, even on steep slopes.
- Double roll bar integrated into the frame to ensure protection of the machine.
- Independent cooling system of the hydraulic system to optimize the performances.
- Flat bottom frame to protect the under carriage.
- Fully enclosed body panels to keep out grass and debris.
- Front lifter with quick attachment mounting system.