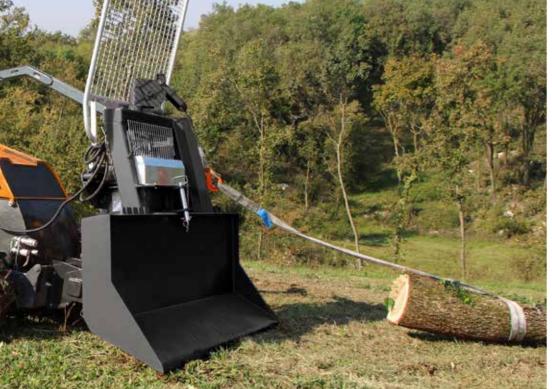

#### Multifunction

- Multiple tools available
- · Road and river maintenance
- Green maintenance and forestry work
- Agriculture and industry service
- Winter road service

**RoboMIDI** is certainly faster than the traditional way of mowing; it allows to optimize the work in the most different working environments.

HEAD 155 MULCHER HEAD

FORESTRY 140 H

CHIPPER

ATTACHMENTS ATTACHMENTS I