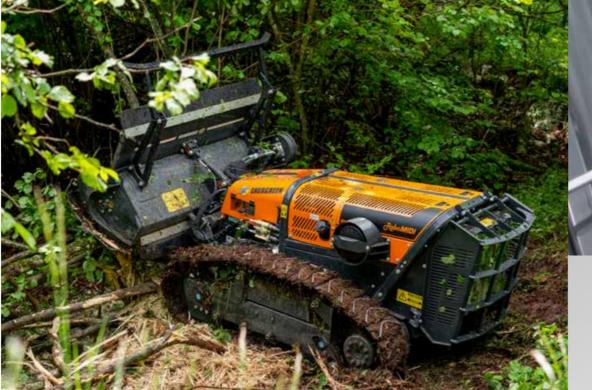

### New Remote Controlled Tool Carrier

**RoboMIDI** is a remote-controlled tool-carrier able to work in the narrowest areas, on slopes up to 55° or where the access is very difficult.

Equipped with a **60 HP EPA Tier 4f diesel engine**and two double effect hydraulic functions it can carry
various tools like a flail head, a forestry head,
a stump grinder, a bucket etc.

**RoboMIDI**, thanks to its power, efficienty, reliability and strength, is completely different from other remote-controlled machines.

Born to satisfy the most difficult needs, **RoboMIDI** can easily be defined as a remote-controlled grass cutting machine with power and performances comparable to a traditional grass cutting boom for tractors. These essential features distinguish this machine from any other grass cutter robot: **power**, **reliability**, **strength** and **high efficiency**.