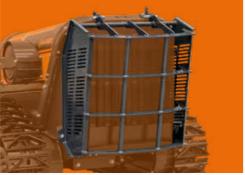

## Strong radiator protection

RoboMIDI can be equipped with a rear steel protection for the radiator (optional). It is a solid structure made up of metal tubes and plates designed to limit damages in case of collision.

The structure is handy and easy to open, making everyday maintenance much easier, thanks also to the possibility of lifting it and have an easy access to the radiator.

Hydraulic tension of the tracks