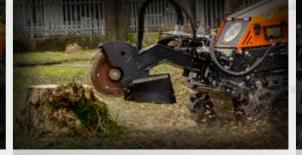

### New Remote Controlled Tool Carrier

**RoboMIDI** is a remote-controlled tool-carrier able to work in the narrowest areas, on slopes up to 55° or where the access is very difficult.

Equipped with a **60 HP EPA Tier 4f diesel engine**and two double effect hydraulic functions it can carry
various tools like a flail head, a forestry head,
a stump grinder, a bucket etc.

Born to satisfy the most difficult needs, **RoboMIDI** can easily be defined as a remote-controlled grass cutting machine with power and performances comparable to a traditional grass cutting boom for tractors. These essential features distinguish this machine from any other grass cutter robot: **power**, **reliability**, **strength** and **high efficiency**.

**RoboMIDI** is certainly faster than the traditional way of mowing; it allows to optimize the work in the most different working environments.

HEAD 155 MULCHER HEAD

FORESTRY 140 H

CHIPPER

ATTACHMENTS ATTACHMENTS I