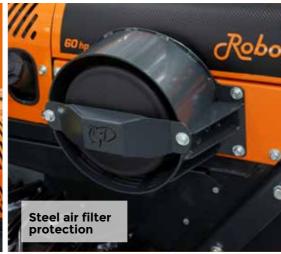

### QUALITY COMPONENTS

**RoboMIDI** is built with an ultra-resistant steel to ensure a long lifetime; all the components are tested and certified to ensure the maximum reliability and safety.

- Engine tested by the producer with a remarkable reputation for reliability.
- Remote-control technology developed by a team of specialized experts.
- Powerful and efficient engine, ideal for steep slopes.
- Engine crankcase designed to ensure the oil, even on steep slopes.
- Double roll bar integrated into the frame to ensure protection of the machine.
- Independent cooling system of the hydraulic system to optimize the performances.
- Flat bottom frame to protect the under carriage.
- Fully enclosed body panels to keep out grass and debris.
- Front lifter with quick attachment mounting system.