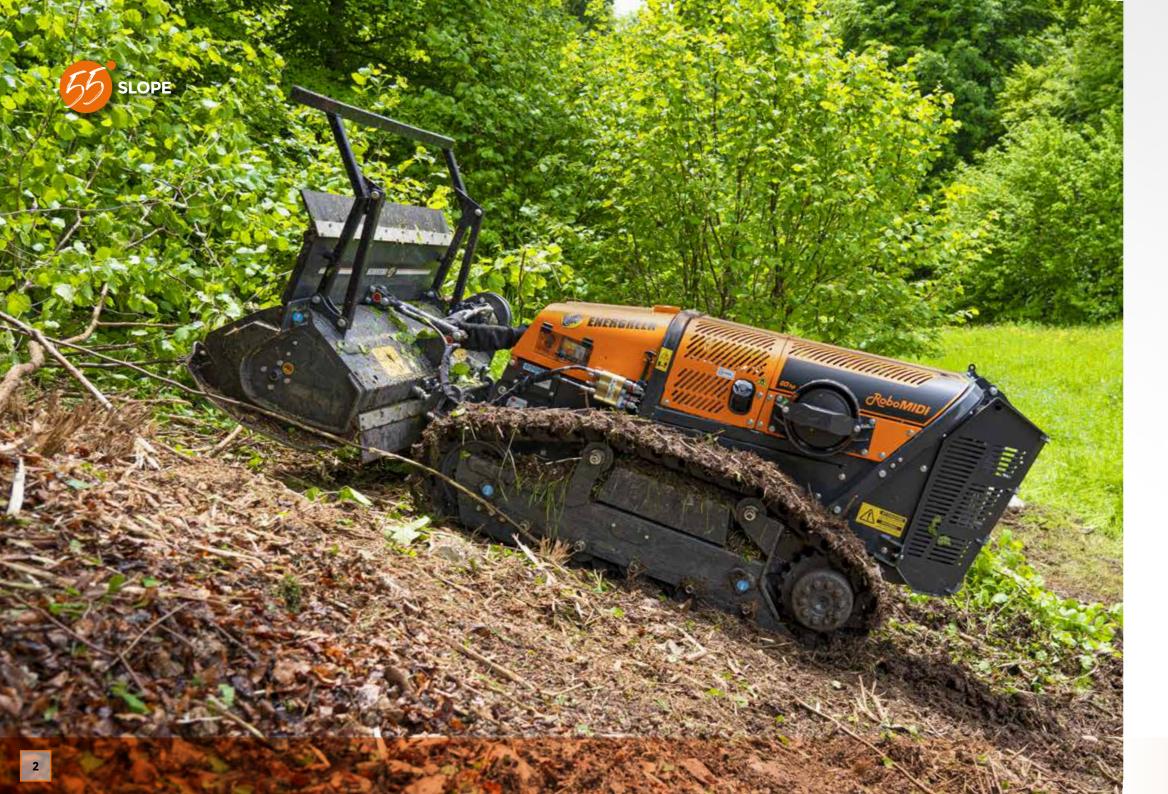

### **Working on steep slopes**

- Excellent traction in all directions up to 55°
- New track design with large bearing surface
- Special oil sump
- Low center of gravity

### RoboMIDI is Safety

**RoboMIDI** is a remote-controlled machine, able to be operated **safely** in **dangerous areas**, with slopes up to **55°** in any direction.

The exceptional stability of the machine is given by a low center of gravity, a special oil sump and rubber or steel tracks for excellent traction.

The **safety of the operator** is one of our goals: the use of the remote control with up to **492 ft** range avoids several work risks to the operator such as noise, vibrations, exposure to exhaust materials, etc.