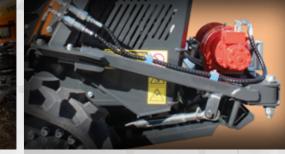

### Quick Attachment

RoboMIDI is a remote-controlled tool-carrier equipped with a dedicated lifter which allows a quick-change system, making the work easier and multifunction.

## Strong radiator protection

RoboMIDI can be equipped with a rear steel protection for the radiator (optional). It is a solid structure made up of metal tubes and plates designed to limit damages in case of collision.

The structure is handy and easy to open, making everyday maintenance much easier, thanks also to the possibility of lifting it and have an easy access to the radiator.

Hydraulic tension of the tracks