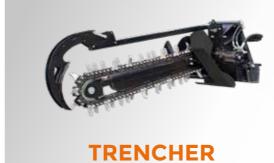

#### Multifunction

- Multiple tools available
- · Road and river maintenance
- Green maintenance and forestry work
- Agriculture and industry service
- Winter road service

**RoboMIDI** is certainly faster than the traditional way of mowing; it allows to optimize the work in the most different working environments.

HEAD 155 MULCHER HEAD

FORESTRY 140 H

CHIPPER

ATTACHMENTS ATTACHMENTS I