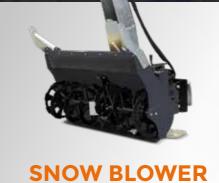

#### Multifunction

- Multiple tools available
- · Road and river maintenance
- Green maintenance and forestry work
- Agriculture and industry service
- Winter road service

**RoboMIDI** is certainly faster than the traditional way of mowing; it allows to optimize the work in the most different working environments.

HEAD 155 MULCHER HEAD

FORESTRY 140 H

CHIPPER

ATTACHMENTS ATTACHMENTS I