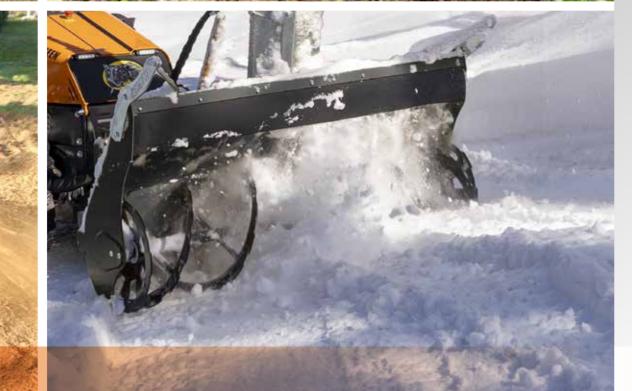

#### Multifunction

- Multiple tools available
- · Road and river maintenance
- Green maintenance and forestry work
- Agriculture and industry service
- Winter road service

**RoboMIDI** is certainly faster than the traditional way of mowing; it allows to optimize the work in the most different working environments.

HEAD 155 MULCHER HEAD

FORESTRY 140 H

CHIPPER

ATTACHMENTS ATTACHMENTS I