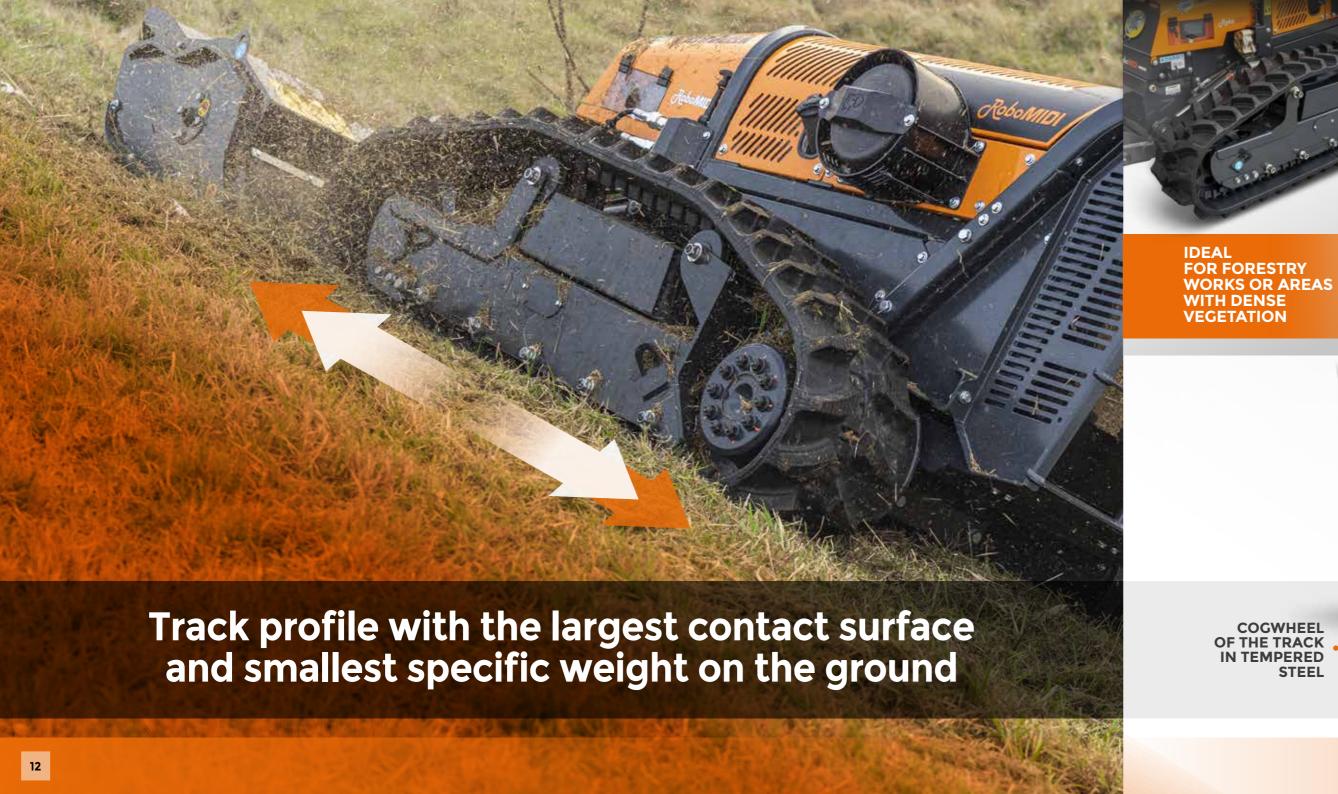

### **SUPER RUBBER TRACKS**

• 12" of width

**STEEL** 

- Wide supporting surface with consequent less weight per sq inch
- Work on sloping areas up to 55°

IDEAL TRACKS **FOR ROCKY OR WET SURFACES** 

• 10" of width

• Excellent adherence to the ground

**OPTION B** 

• Work on sloping areas up to 55°

LARGEST CONTACT SURFACE ON THE GROUND

TRACK TENSIONER WITH SAFETY SPRING