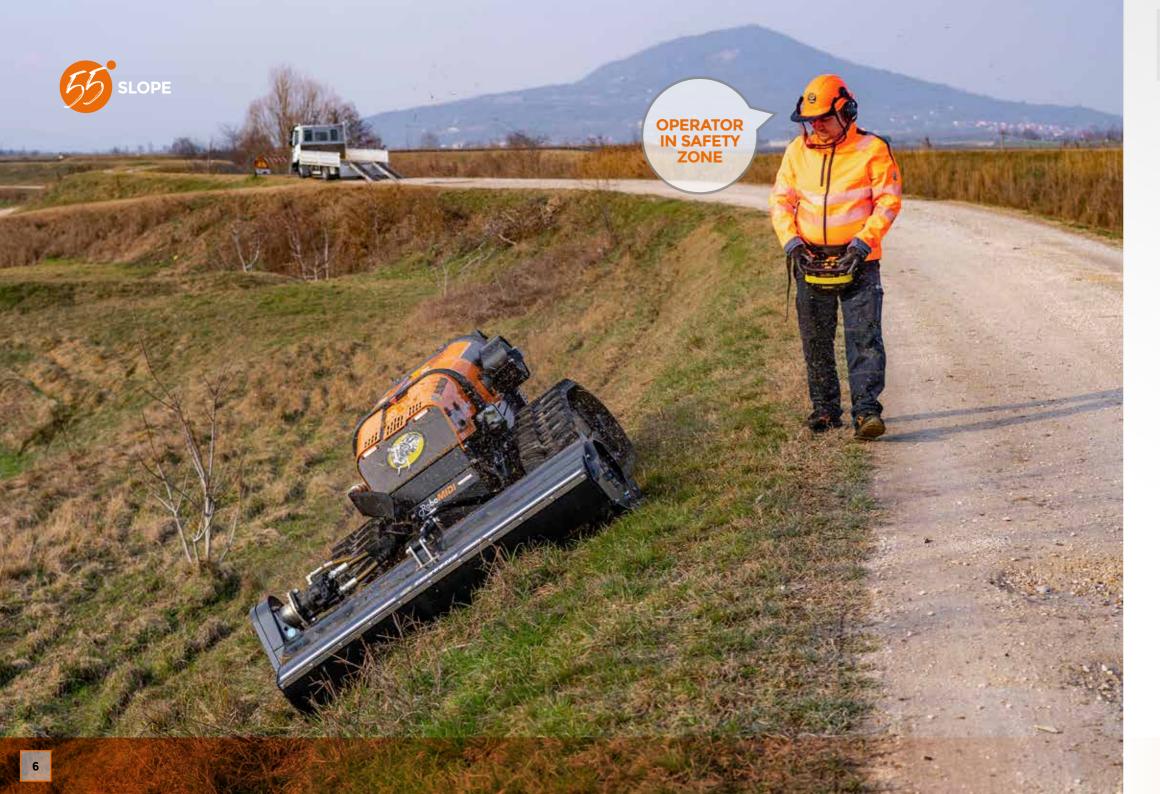

### **Safety and Comfort**

- Radio controlled machine
- Operator recommended safety zone
- Emergency button on the remote control
- Excellent maneuverability
- Easy to use and carry

The **safety of the operator** is one of our goals: the use of the remote control with up to **492 ft** range avoids several work risks to the operator such as noise, vibrations, exposure to exhaust materials, etc.