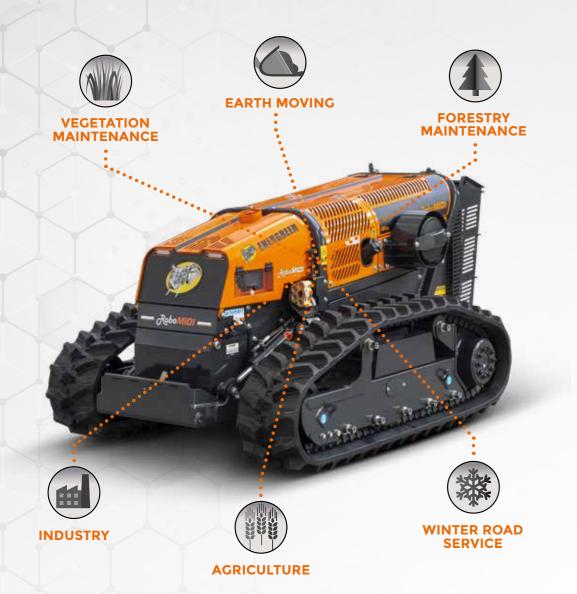

#### Multifunction

- Multiple tools available
- · Road and river maintenance
- Green maintenance and forestry work
- Agriculture and industry service
- Winter road service

Born to satisfy the most difficult needs, **RoboMIDI** can easily be defined as a remote-controlled grass cutting machine with power and performances comparable to a traditional grass cutting boom for tractors. These essential features distinguish this machine from any other grass cutter robot: **power**, **reliability**, **strength** and **high efficiency**.

# The suitable tool for every work

**RoboMIDI** is a technologically advanced machine that responds to the current needs of safety and performances required by the market.

Energreen, with its range of Robo machines,
wants to change the traditional concept of grass cutting
and other kinds of works, creating a remote-controlled machine,
that can mow where previously there
was only the possibility to use hand brush cutters;
this represents a new frontier of use,
where the safety of the operators is put first.