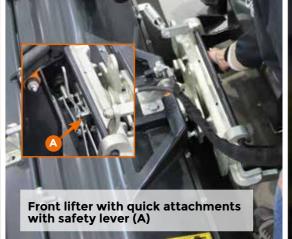

### QUALITY COMPONENTS

**RoboMIDI** is built with an ultra-resistant steel to ensure a long lifetime; all the components are tested and certified to ensure the maximum reliability and safety.

- Engine tested by the producer with a remarkable reputation for reliability.
- Remote-control technology developed by a team of specialized experts.
- Powerful and efficient engine, ideal for steep slopes.
- Engine crankcase designed to ensure the oil, even on steep slopes.
- Double roll bar integrated into the frame to ensure protection of the machine.
- Independent cooling system of the hydraulic system to optimize the performances.
- Flat bottom frame to protect the under carriage.
- Fully enclosed body panels to keep out grass and debris.
- Front lifter with quick attachment mounting system.

### Quick Attachment

RoboMIDI is a remote-controlled tool-carrier equipped with a dedicated lifter which allows a quick-change system, making the work easier and multifunction.