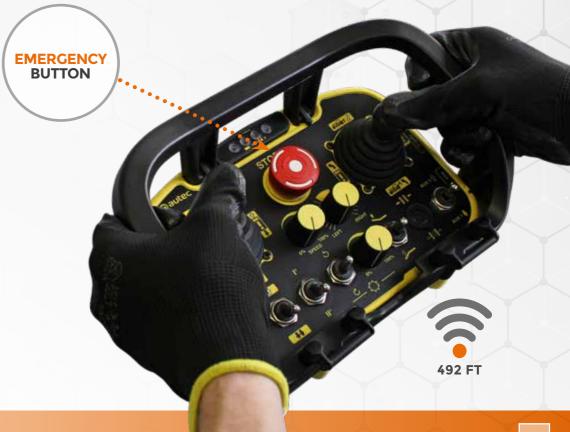

### **Safety and Comfort**

- Radio controlled machine
- Operator recommended safety zone
- Emergency button on the remote control
- Excellent maneuverability
- Easy to use and carry

The **safety of the operator** is one of our goals: the use of the remote control with up to **492 ft** range avoids several work risks to the operator such as noise, vibrations, exposure to exhaust materials, etc.

THE REMOTE CONTROL
IS LIGHTWEIGHT, INTUITIVE,
AND EASY TO MASTER