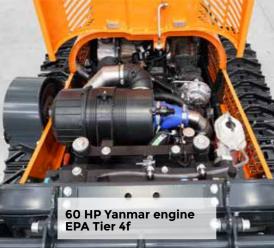

#### **Productivity**

- Engine 60 HP EPA Tier 4f
- Quick change of attachment
- Fast execution of work
- Reduced consumption
- Maneuverability on all surfaces

#### **ENGINE**

| Brand              | Yanmar                      |
|--------------------|-----------------------------|
| Туре               | 4 Cylinders Diesel          |
| Power              | 60 HP (44,7 kW) EPA Tier 4f |
| Fuel tank capacity | 8 gal                       |
| Working RPM        | 2700 rpm                    |