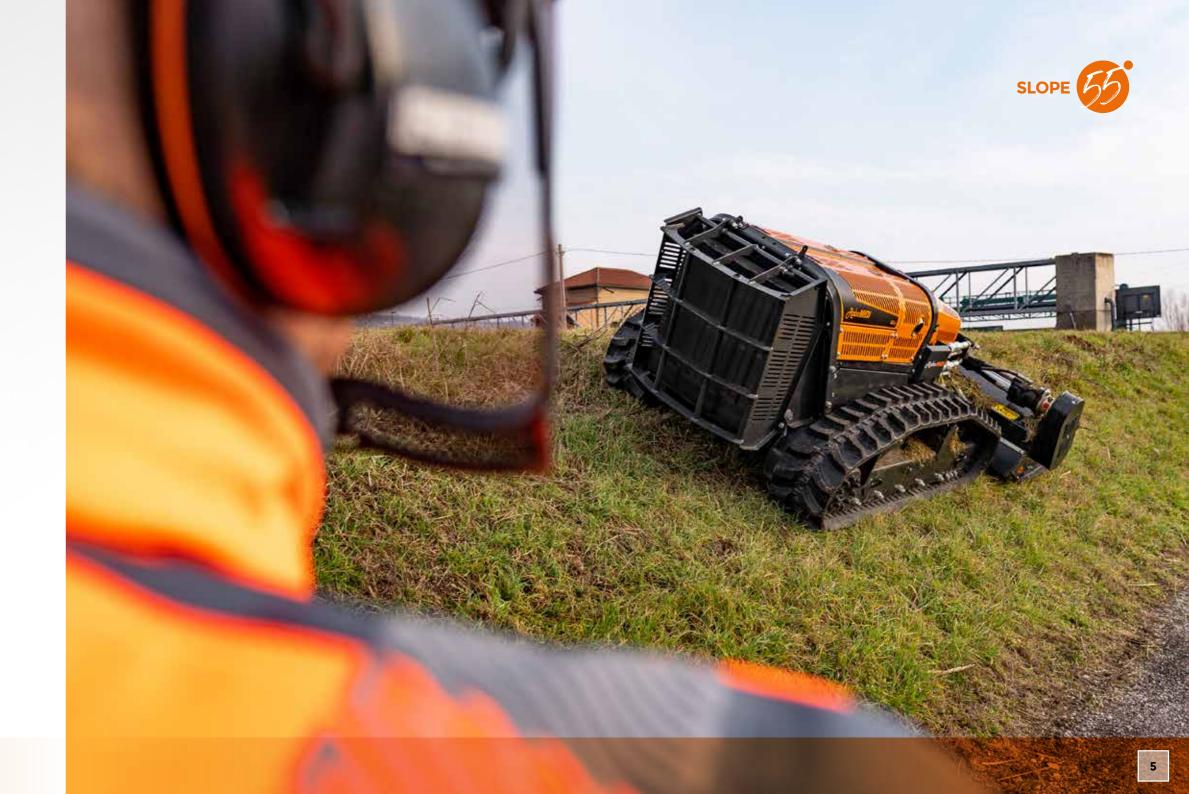

### New Remote Controlled Tool Carrier

**RoboMIDI** is a remote-controlled tool-carrier able to work in the narrowest areas, on slopes up to 55° or where the access is very difficult.

Equipped with a **60 HP EPA Tier 4f diesel engine**and two double effect hydraulic functions it can carry
various tools like a flail head, a forestry head,
a stump grinder, a bucket etc.

### **Working on steep slopes**

- Excellent traction in all directions up to 55°
- New track design with large bearing surface
- Special oil sump
- Low center of gravity

### RoboMIDI is Safety

**RoboMIDI** is a remote-controlled machine, able to be operated **safely** in **dangerous areas**, with slopes up to **55°** in any direction.

The exceptional stability of the machine is given by a low center of gravity, a special oil sump and rubber or steel tracks for excellent traction.