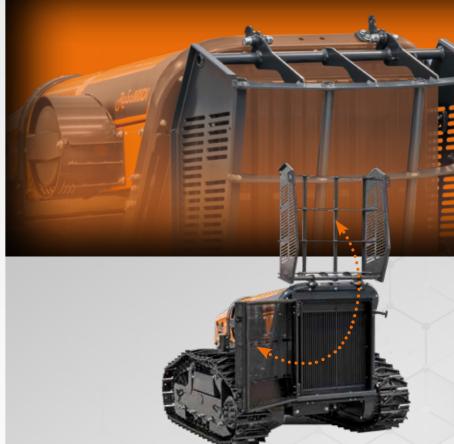

### Quick Attachment

RoboMIDI is a remote-controlled tool-carrier equipped with a dedicated lifter which allows a quick-change system, making the work easier and multifunction.

## Strong radiator protection

RoboMIDI can be equipped with a rear steel protection for the radiator (optional). It is a solid structure made up of metal tubes and plates designed to limit damages in case of collision.