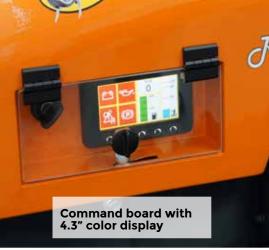

ter than the traditional way of mowing; it allows to optimize the work in the most different working environments.











HEAD 155 MULCHER HEAD

FORESTRY 140 H





















CHIPPER

ATTACHMENTS ATTACHMENTS I









### Quick Attachment

RoboMIDI is a remote-controlled tool-carrier equipped with a dedicated lifter which allows a quick-change system, making the work easier and multifunction.



## Strong radiator protection

RoboMIDI can be equipped with a rear steel protection for the radiator (optional). It is a solid structure made up of metal tubes and plates designed to limit damages in case of collision.

The structure is handy and easy to open, making everyday maintenance much easier, thanks also to the possibility of lifting it and have an easy access to the radiator.









Hydraulic tension of the tracks









### **OPTIONAL**















\* Super rubber tracks \*\* Steel traks

#### RoboMIDI

| Maximum slope                   | 55°          |
|---------------------------------|--------------|
| Transmission                    | Hydrostatic  |
| Low range speed                 | 0 - 1.86 mph |
| High range speed                | 0 - 3.72 mph |
| Machine weight with steel traks | 3792 lbs     |
| Weight with super rubber tracks | 3615 lbs     |

#### **ENGINE**

| Brand              | Yanmar                      |
|--------------------|-----------------------------|
| Туре               | 4 Cylinders Diesel          |
| Power              | 60 HP (44,7 kW) EPA Tier 4f |
| Fuel tank capacity | 8 gal                       |
| Working RPM        |