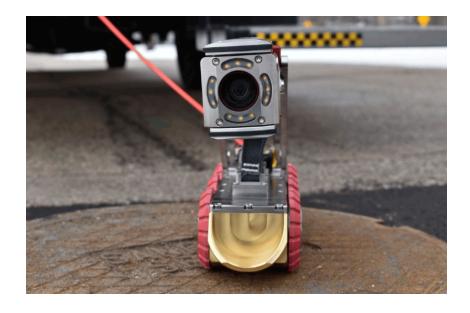

# inspection CAMERA

Capture clear, detailed video of pipes relined 6" to 48" and larger with our innovative Voyager™ HD Mainline Inspection Camera. It is a compact HD 1080p x 1920p pan and tilt video camera with 120x zoom. Keep the lens clean without retrieving the camera from the pipe with Aries built-in lens v

technology. Optional dual camera lasers ensure accurate crack measurement.

The Voyager WiperCam camera is part of the Voyager HD Mainline Inspection System which also includes a powerful transporter, and 1200' cable reel — controlled by CANbus technology for instant crawler and camera response. Components are operated by an ergonomically advanced dual joystick controller and reel-mounted pendant.

### Voyager<sup>™</sup> HD Mainline Inspection Camera Features

Detailed HD Video Captu

- Pan and tilt
  1080p x 1920p
  HD video camera
  captures every
  detail
- 120x zoom capability for rapid pipe assessment
- Built-in lens wiper technology keeps the view clear and maximizer ime in the pipe
- Optional dual camera lasers for accurate crack measurement