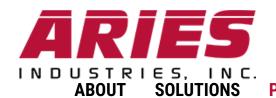

# inspection CAMERA

Capture clear, detailed video of pipes relined 6" to 48" and larger with our innovative Voyager™ HD Mainline Inspection Camera. It is a compact HD 1080p x 1920p pan and tilt video camera with 120x zoom. Keep the lens clean without retrieving the camera from the pipe with Aries built-in lens v

technology. Optional dual camera lasers ensure accurate crack measurement.

The Voyager WiperCam camera is part of the Voyager HD Mainline Inspection System which also includes a powerful transporter, and 1200' cable reel — controlled by CANbus technology for instant crawler and camera response. Components are operated by an ergonomically advanced dual joystick controller and reel-mounted pendant.

### Voyager<sup>™</sup> HD Mainline Inspection Camera Features

Detailed HD Video Captu

- Pan and tilt
  1080p x 1920p
  HD video camera
  captures every
  detail
- 120x zoom capability for rapid pipe assessment
- Built-in lens wiper technology keeps the view clear and maximizer ime in the pipe
- Optional dual camera lasers for accurate crack measurement