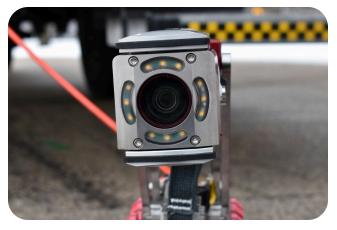

WiperCam Camera

Compact HD 1080p pan and tilt video camera with 120x zoom captures every pip compact detail. Built-in Aries lens wiper

provide instant crawler and camera response. The tractor is equipped with a rearviewing HD camera and an integral motorized lift to center the camera in a range of pipe sizes.

technology maximizes time i. ^
the pipe. Optional dual camera
lasers ensure accurate crack
measurement.

### Camera

 Pan & tilt, 120x zoom HD camera captures and transmits excellent quality, HD video

- ✓ In-the-pipe Aries WiperCam lens cleaning system with field-replaceable wipers
- Optional dual camera lasers for accurate crack measurement
- Front camera bumpers