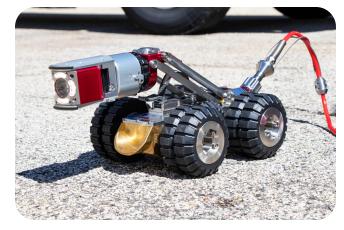

# inspection **ISTEM**

The voyager HD Mainline Inspection System is a high definition video system for inspecting mainlines relined 6" - 48" and up. The complete system includes a powerful transporter, a full HD 1080p WiperCam camera, and 1200' cable reel controlled by CANbus technology for instant

crawler and camera response. Components are operated by an ergonomically advanced dual joystick controller and reel-mounted pendant.

DOWNLOAD THE ARIES VOYAGER HD BROCHURE

The Voyager's powerful tractor easily navigates pipes relined 6" – 48" and larger. Digital CANbus controls

## Crawler

- Crawler fits pipes re-lined 6"– 48" and larger
- Standard motorized camera lift with internal gearing
- Digital CANbus controls for instantaneous crawler & camera response
- Autonomous time-saving functions such as auto-drive to waypoints & auto-retrieve
- Tool-less camera attach/detach with rugged connector
- ✓ Tool-less cable attach/detach
- Tough, reflective Kevlar lift strap with deployment loop
- HD backup camera