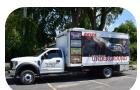

# SOLUTIONS

The Pathfinder Mainline Inspection System is a powerful and advanced truck-mounted system for inspecting mainlines 6" or larger. It combines a powerful transporter, innovative camera, and reel. The Aries Master Controller replaces the need for multiple controllers by providing a single unit ' <

# Pathfinder Mainline Inspection System

#### **Transporter**

Includes a powerful, steerable
Pathfinder Series transporter that
easily navigates pipes 6" or larger. The
tractor is equipped with a rear-viewing
camera and a lift to center the camera
in a range of pipe sizes. More on
Transporters »

#### Reel

The weatherproof Pathfinder reel is vehicle-mounted in a heavy-duty frame. It holds 1000' or 1200' of low-friction, multiconductor cable and is outfitted with a front control box with distance display and electrical controls.

# Reel

- Weatherproof
- Truck-mounted reel in heavy duty frame
- ✓ 1000' or 1200' of low-friction, multiconductor cable extends your reach

**REQUEST PRODUCT INFO** 