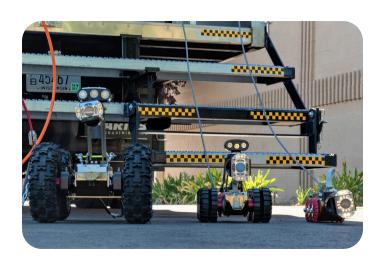

#### **Transporter**

Includes a powerful, steerable
Pathfinder Series transporter that
easily navigates pipes 6" or larger. The
tractor is equipped with a rear-viewing
camera and a lift to center the camera
in a range of pipe sizes. More on
Transporters »

# Crawler

- Powerful, six-wheel, steerable drive to navigate around obstacles
- Operates in power forward, power reverse, steer-left, steer-right and freewheel modes
- Compact design for superior maneuverability
- Works with our WiperCam Pan & Tilt camera for superior image capture
- Rear-facing camera to monitor retrieval
- Camera lift for full view of the pipe
- Choice of three Pathfinder models to match pipe size
- Multiple wheel configurations to adapt to pipe conditions
- Simplified design for quick tire changes