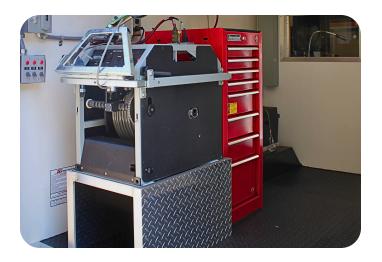

#### Reel

The weatherproof Pathfinder reel is vehicle-mounted in a heavy-duty frame. It holds 1000' or 1200' of low-friction, multiconductor cable and is outfitted with a front control box with distance display and electrical controls.

# Reel

- Weatherproof
- Truck-mounted reel in heavy duty frame
- ✓ 1000' or 1200' of low-friction, multiconductor cable extends your reach

**REQUEST PRODUCT INFO** 