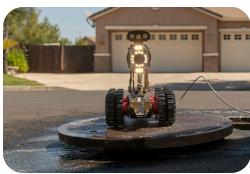

# SOLUTIONS

The Pathfinder Mainline Inspection System is a powerful and advanced truck-mounted system for inspecting mainlines 6" or larger. It combines a powerful transporter, innovative camera, and reel. The Aries Master Controller replaces the need for multiple controllers by providing a single unit ' <

# Pathfinder Mainline Inspection System

#### **Transporter**

Includes a powerful, steerable
Pathfinder Series transporter that
easily navigates pipes 6" or larger. The
tractor is equipped with a rear-viewing
camera and a lift to center the camera
in a range of pipe sizes. More on
Transporters »

#### Camera

Our WiperCam Pan & Tilt camera has an in-the-pipe lens cleaning system with field-replaceable wipers to maximize productivity. It's 270° viewing angle and 360° rotatic complete visibility to ensure a ate assessments. More on Cameras »

#### Reel

The weatherproof Pathfinder reel is vehicle-mounted in a heavy-duty frame. It holds 1000' or 1200' of low-friction, multiconductor cable and is outfitted with a front control box with distance display and electrical controls.