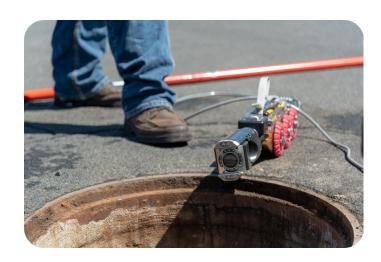

#### Camera

Our WiperCam Pan & Tilt camera has an in-the-pipe lens cleaning system with field-replaceable wipers to maximize productivity. It's 270° viewing angle and 360° rotatic complete visibility to ensure a ate assessments. More on Cameras »

- 270° unobstructed viewing angle to view with-the-flow laterals and tractor wheels
- 360° camera head rotation for a full view of the pipe
- 120x zoom and high intensity LED light ring to see pipe details
- Self-cleaning lens system and field replaceable wipers for more time in the pipe
- SMARTEK internal diagnostics for monitoring camera conditions
- Adaptable to almost any multiconductor system
- Corrosion-resistant materials for long life in harsh pipe conditions
- Internally pressurized to verify seal and prevent leakage
- Scratch-proof and crack resistant sapphire lens window to withstand tough environments