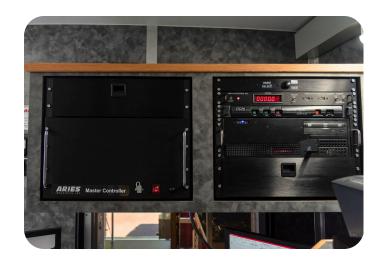

# SOLUTIONS

The Pathfinder Mainline Inspection System is a powerful and advanced truck-mounted system for inspecting mainlines 6" or larger. It combines a powerful transporter, innovative camera, and reel. The Aries Master Controller replaces the need for multiple controllers by providing a single unit ' <

### **Master Controller**

The Aries Master Controller is a rack-mounted power supply and control unit. It provides a single electronic unit to simultaneously operate the tractor and camera, and to supply power to the lights. It includes a control display and a wireless Xbox One® controller to easily operate the reel, tractor, and camera.

# **Master Controller**

Rack-mounted, electronic unit

- Simultaneously operates tractor, reel, and camera
- Supplies power to the lights
- Remote operation via wireless Xbox
   One® controller