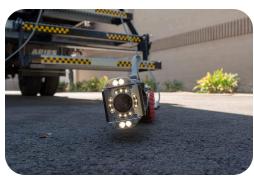

#### Camera

Our WiperCam Pan & Tilt camera has an in-the-pipe lens cleaning system with field-replaceable wipers to maximize productivity. It's 270° viewing angle and 360° rotatic complete visibility to ensure a ate assessments. More on Cameras »

- 270° unobstructed viewing angle to view with-the-flow laterals and tractor wheels
- 360° camera head rotation for a full view of the pipe
- 120x zoom and high intensity LED light ring to see pipe details
- Self-cleaning lens system and field replaceable wipers for more time in the pipe
- SMARTEK internal diagnostics for monitoring camera conditions
- Adaptable to almost any multiconductor system
- Corrosion-resistant materials for long life in harsh pipe conditions
- Internally pressurized to verify seal and prevent leakage
- Scratch-proof and crack resistant sapphire lens window to withstand tough environments