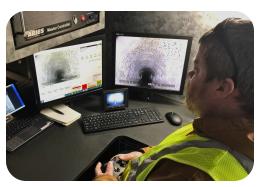

### **Master Controller**

The Aries Master Controller is a rack-mounted power supply and control unit. It provides a single electronic unit to simultaneously operate the tractor and camera, and to supply power to the lights. It includes a control display and a wireless Xbox One® controller to easily operate the reel, tractor, and camera.

# **Master Controller**

Rack-mounted, electronic unit

- Simultaneously operates tractor, reel, and camera
- Supplies power to the lights
- Remote operation via wireless Xbox
   One® controller