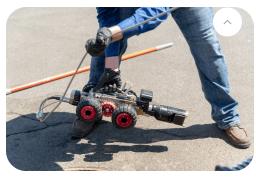

#### **Transporter**

Includes a powerful, steerable
Pathfinder Series transporter that
easily navigates pipes 6" or larger. The
tractor is equipped with a rear-viewing
camera and a lift to center the camera
in a range of pipe sizes. More on
Transporters »

# Crawler

- Powerful, six-wheel, steerable drive to navigate around obstacles
- Operates in power forward, power reverse, steer-left, steer-right and freewheel modes
- Compact design for superior maneuverability
- Works with our WiperCam Pan & Tilt camera for superior image capture
- Rear-facing camera to monitor retrieval
- Camera lift for full view of the pipe
- Choice of three Pathfinder models to match pipe size
- Multiple wheel configurations to adapt to pipe conditions
- Simplified design for quick tire changes