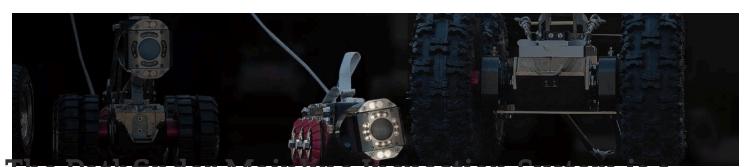

# SOLUTIONS

The Pathfinder Mainline Inspection System is a powerful and advanced truck-mounted system for inspecting mainlines 6" or larger. It combines a powerful transporter, innovative camera, and reel. The Aries Master Controller replaces the need for multiple controllers by providing a single unit ' <

# Pathfinder Mainline Inspection System

#### **Transporter**

Includes a powerful, steerable
Pathfinder Series transporter that
easily navigates pipes 6" or larger. The
tractor is equipped with a rear-viewing
camera and a lift to center the camera
in a range of pipe sizes. More on
Transporters »

#### Camera

Our WiperCam Pan & Tilt camera has an in-the-pipe lens cleaning system with field-replaceable wipers to maximize productivity. It's 270° viewing angle and 360° rotatic complete visibility to ensure a ate assessments. More on Cameras »

#### Reel

The weatherproof Pathfinder reel is vehicle-mounted in a heavy-duty frame. It holds 1000' or 1200' of low-friction, multiconductor cable and is outfitted with a front control box with distance display and electrical controls.

### **Master Controller**

The Aries Master Controller is a rack-mounted power supply and control unit. It provides a single electronic unit to simultaneously operate the tractor and camera, and to supply power to the lights. It includes a control display and a wireless Xbox One® controller to easily operate the reel, tractor, and camera.