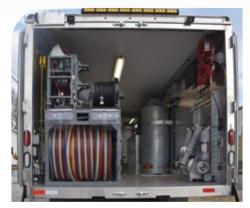

#### Fast & Accurate Grout Delivery

- High-power winches move the packer between joints quickly
- 800' grout house for multiple run set-ups from a single entry point
- High-volume, electric CAT triplex pumps for precise grout delivery

### Easy & Efficient Operation

- 60-gallon grout tanks with continuous-duty mixers for fast mixing of the chemical.
- Simple, push-button operation reduces test and seal time

### **Complete View**

- Easy to read gauges keep operator informed on flows and pressures
- Equipped with complete TV inspection system to monitor the grouting process

#### **Grouting System Truck Features:**

- Meets requirements of ASTM standard practices for chemical grouting of Mains (ASTM F: 2304-3), Laterals (ASTM: 2454 -05), and Manholes (ASTM: F2412-04).
- Air test monitoring pressure transducer.
- Grout volume in gallons/liters pumped displayed on grout panel for simple record keeping and data capture.
- Electric CAT Triplex pumps feature high volume, variable speed motors. Adjustable bypass pressure regulation allows operator to effectively perform all manhole and joint sealing.

• Grout systems outfitted with five part penta hose ready for mainline or lateral service connection grouting.