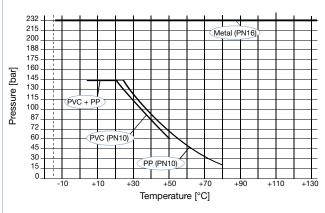

## Pressure / temperature chart

|                                                                                                                                                                   |                |                                                 |                                                                                                                                                |                                | 50                                               | 000090   |  |  |
|-------------------------------------------------------------------------------------------------------------------------------------------------------------------|----------------|-------------------------------------------------|------------------------------------------------------------------------------------------------------------------------------------------------|--------------------------------|--------------------------------------------------|----------|--|--|
| e: Always take lowest Max. medium temp. of both adapter and used ELEMENT<br>smitter.<br>rdering Chart for insertion adapter for connection into T-fitting or pipe |                |                                                 |                                                                                                                                                |                                |                                                  |          |  |  |
| Adaptor S022                                                                                                                                                      | Piping systems | DN                                              | Description                                                                                                                                    | Materials<br>Body / Seal       | Type of Installation                             | Item no. |  |  |
| PVC-U, PP<br>metric or ASTM                                                                                                                                       | ≈_1L<br>≈      | 32 up to 110<br>(06 up to 25 with<br>reduction) | ASTM solvent adaptor with<br>G1 1/2" external<br>threaded for ELEMENT<br>transmitter connection                                                | PVC-U /<br>FKM, EPDM           | Solvent weld on<br>1"x1" to 3"x1"<br>Tee fitting | 561227   |  |  |
| Stainless steel **                                                                                                                                                |                | Respect<br>recommendations<br>of installation   | Welding adaptor with<br>G 1½" external threaded for<br>ELEMENT transmitter<br>connection                                                       | Stainless steel /<br>FKM, EPDM | To weld directly on pipe                         | 561232   |  |  |
| PVC-U,                                                                                                                                                            |                | Respect<br>recommendations<br>of installation   | NPT 1 <sup>1</sup> / <sub>4</sub> " screw-on<br>adaptor with G 1 <sup>1</sup> / <sub>2</sub> "<br>external threaded for<br>ELEMENT transmitter | PVC-U /<br>FKM, EPDM           | To screw on tank or pipe                         | 561228   |  |  |