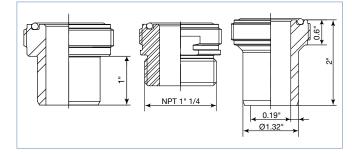

## Pressure / temperature chart

|                                                                                                                                                                   |                |                                                 |                                                                                                                                                |                                | 50                                               | 000090   |  |  |
|-------------------------------------------------------------------------------------------------------------------------------------------------------------------|----------------|-------------------------------------------------|------------------------------------------------------------------------------------------------------------------------------------------------|--------------------------------|--------------------------------------------------|----------|--|--|
| e: Always take lowest Max. medium temp. of both adapter and used ELEMENT<br>smitter.<br>rdering Chart for insertion adapter for connection into T-fitting or pipe |                |                                                 |                                                                                                                                                |                                |                                                  |          |  |  |
| Adaptor S022                                                                                                                                                      | Piping systems | DN                                              | Description                                                                                                                                    | Materials<br>Body / Seal       | Type of Installation                             | Item no. |  |  |
| PVC-U, PP<br>metric or ASTM                                                                                                                                       | ≈_1L<br>≈      | 32 up to 110<br>(06 up to 25 with<br>reduction) | ASTM solvent adaptor with<br>G1 1/2" external<br>threaded for ELEMENT<br>transmitter connection                                                | PVC-U /<br>FKM, EPDM           | Solvent weld on<br>1"x1" to 3"x1"<br>Tee fitting | 561227   |  |  |
| Stainless steel **                                                                                                                                                |                | Respect<br>recommendations<br>of installation   | Welding adaptor with<br>G 1½" external threaded for<br>ELEMENT transmitter<br>connection                                                       | Stainless steel /<br>FKM, EPDM | To weld directly on pipe                         | 561232   |  |  |
| PVC-U,                                                                                                                                                            |                | Respect<br>recommendations<br>of installation   | NPT 1 <sup>1</sup> / <sub>4</sub> " screw-on<br>adaptor with G 1 <sup>1</sup> / <sub>2</sub> "<br>external threaded for<br>ELEMENT transmitter | PVC-U /<br>FKM, EPDM           | To screw on tank or pipe                         | 561228   |  |  |

connection

Envelope Dimensions [inch] (see datasheet for details)

Ordering Chart for insertion fitting for connection on pipe (ASTM True Union)

|  | Materials<br>Body / Seal | Type of<br>Installation or DN | Item no. |
|--|--------------------------|-------------------------------|----------|
|  | PVC/FKM                  | 15                            | 560691   |
|  |                          | 20                            | 560692   |
|  |                          | 25                            | 560693   |
|  |                          | 32                            | 560694   |
|  |                          | 40                            | 560695   |
|  |                          | 50                            | 560696   |