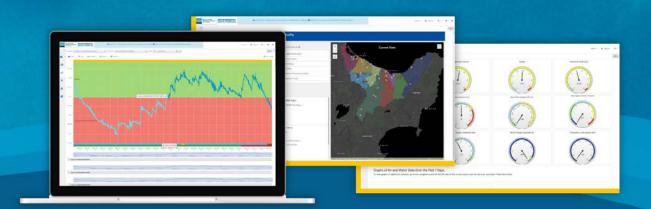

## Perform Complex Analysis—Quickly

Easily visualize, scan, and QA/QC your data with best-in-class rating curves, automated error detection, and intuitive correction tools that compare historic time-series or discrete data with a defensible audit trail.

Communicate measurements, calculations, and learnings easily and transparently by making them accessible and actionable to the right people when it matters most.

Access real-time statistics, datasets, and charts online and set custom parameters to easily see status indicators and deliver warning notifications. Share insights in self-serve quality-assured online portals for unlimited unique viewing experiences with tailored data and dashboards based on what's important to them.

## Visualize for Faster Decision-Making

Use powerful charts, public map layers from NOAA, and contextual visualization to forecast and convey technical and non-technical information in real-time for faster decision-making.