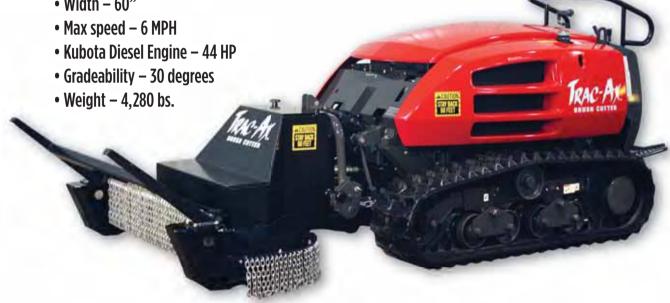

#### **CG510**

- Self-leveling Operator Platform
- Width 67.7"
- Rubber Track Drive
- Kubota Diesel Engine 51 HP
- Weight 4,850 lbs.
- Gradeability 30 degrees