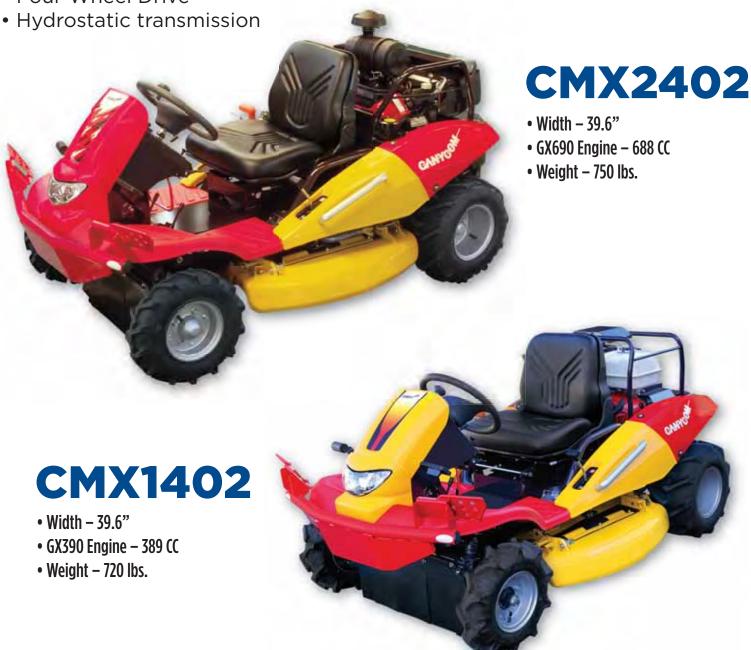

### RIDE-ON BRUSH CUTTERS

Canycom 4WD CMX Ride-on Brush Cutters are made for use in tough commercial applications and on steep slopes and tight quarters.

#### Features:

- Shaft driven mower deck for increased power
- Cutter deck ground clearance over 6"
- Four Wheel Drive