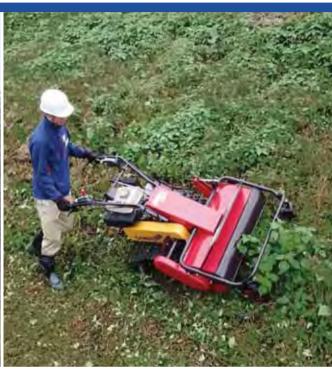

#### FLAIL BRUSH CUTTERS ....

Canycom Flail Brush Cutters are suited for use in tough commercial applications on steep slopes and tight quarters.

## FLAIL BRUSH CUTTERS

Canycom Flail Brush Cutters are suited for use in tough commercial applications on steep slopes and tight quarters.

#### **CG101**

- Width 31.5"
- Rubber Track Drive
- Honda GX270 Engine Electric Start
- Weight 573 lbs.