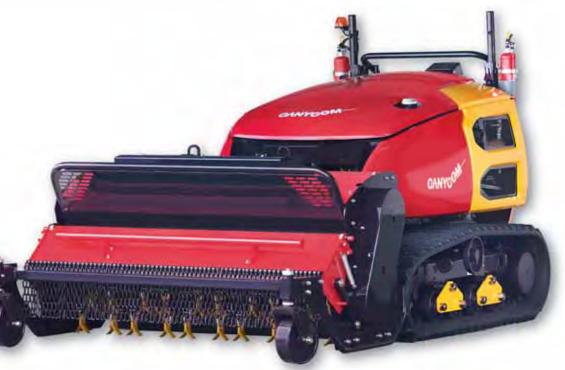

### RIDE-ON BRUSH CUTTERS

Canycom 4WD CMX Ride-on Brush Cutters are made for use in tough commercial applications and on steep slopes and tight quarters.

#### Features:

- Shaft driven mower deck for increased power
- Cutter deck ground clearance over 6"
- Four Wheel Drive