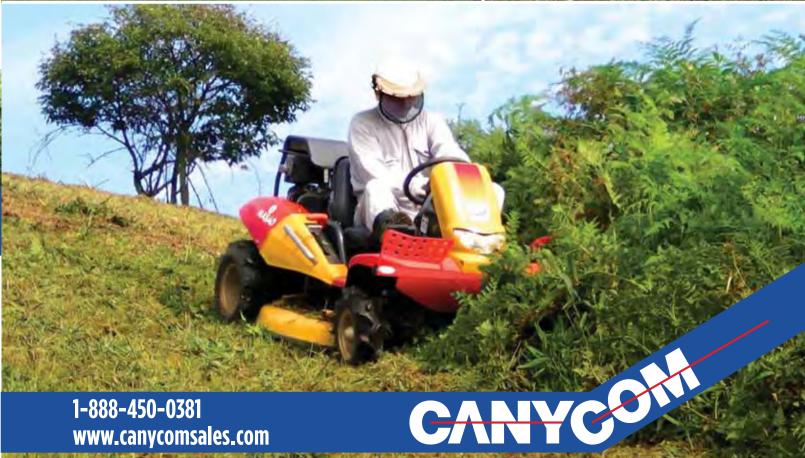

### RIDE-ON BRUSH CUTTERS

Canycom 4WD CMX Ride-on Brush Cutters are made for use in tough commercial applications and on steep slopes and tight quarters.

#### Features:

- Shaft driven mower deck for increased power
- Cutter deck ground clearance over 6"
- Four Wheel Drive