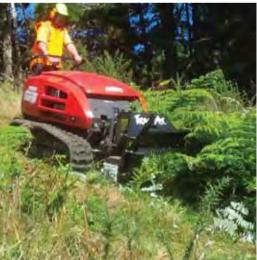

#### CG431 with Trac-Ax

• Effective on trees and brush up to 4" diameter

1-888-450-0381 www.canycomsales.com

Canycom

Tel: 425-450-0381 Fax: 425-450-0384 16000 Christensen Rd, Suite 308

Tukwila, WA 98188

e-mail: info@canycomsales.com