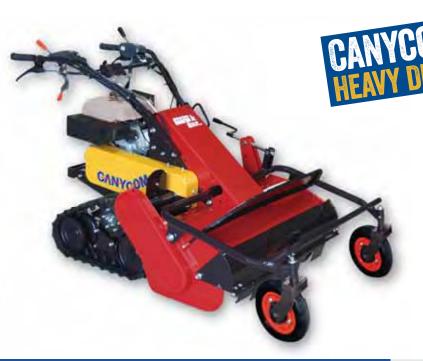

#### **CG101**

- Width 31.5"
- Rubber Track Drive
- Honda GX270 Engine Electric Start
- Weight 573 lbs.