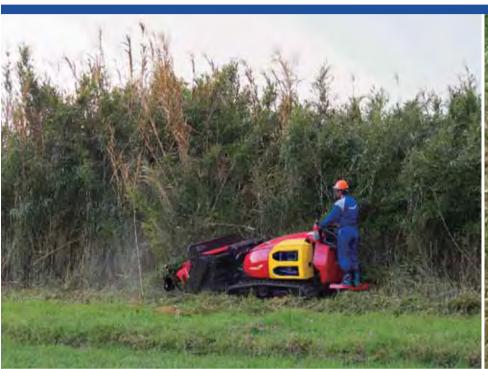

#### FLAIL BRUSH CUTTERS ....

Canycom Flail Brush Cutters are suited for use in tough commercial applications on steep slopes and tight quarters.

## FLAIL BRUSH CUTTERS

Canycom Flail Brush Cutters are suited for use in tough commercial applications on steep slopes and tight quarters.

#### CG431 with Trac-Ax

• Effective on trees and brush up to 4" diameter

1-888-450-0381 www.canycomsales.com

Canycom

Tel: 425-450-0381 Fax: 425-450-0384 16000 Christensen Rd, Suite 308

Tukwila, WA 98188

e-mail: info@canycomsales.com