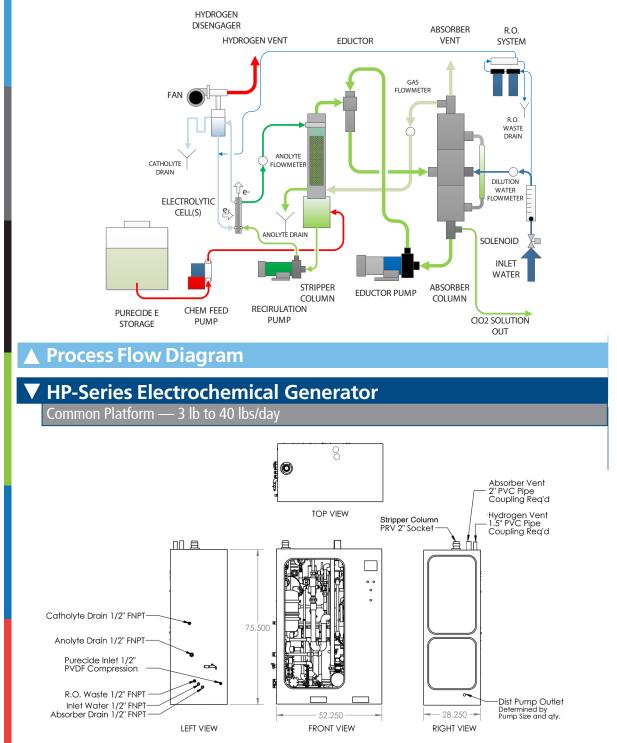

# HP SERIES GENERATOR

Common Platform Models HP-3, HP-10, HP-20, HP-40

Using PureCideE as a highly concentrated single-liquid precursor, our patented electrochemical cells efficiently produce 99.5% pure, chlorine-free, CIO<sub>2</sub> solution (active CIO<sub>2</sub> versus bi-products in water). Pure CIO<sub>2</sub> is delivered on demand, safely, and efficiently without the need for an external storage tank.

#### **Puretek Platform**

What is the Puretek Platform? A multifaceted approach to measuring system production efficiency. Using optical sensors, the Puretek Platform accurately measures generator output concentration. Flow sensors and chemical consumption data complete the picture of production efficiency. This enables end users to manage operating expenses and determine system health. Included with this technology is the option to have system performance data sent to PureLine HQ for monitoring. With Puretek, users have full control and a greater understanding of system health.

## Specifications

| Capacity:                                                                                                                | Less than 1 lb to 40 lbs per day         | Co-Products:                                                   |
|--------------------------------------------------------------------------------------------------------------------------|------------------------------------------|----------------------------------------------------------------|
| Chemical Usage: PureCideE – 5.5 lbs-6 lbs / 1 lb ClO <sub>2</sub> Electrical Power: 220 VAC, 1PH, 30A Service (<15A NLD) |                                          | – 20% NaOH solution (.011 gpm)<br>– Spent chemical (.0105 gpm) |
|                                                                                                                          |                                          |                                                                |
| PLC & HMI:                                                                                                               | Allen Bradley PLC and Color Touch Screen |                                                                |
| Cabinet:                                                                                                                 | White polypropylene                      | <b>HS Code:</b> 8421.21.000                                    |
| Dimensions:                                                                                                              | 52.25" x 75.5" x 28.25"                  |                                                                |
| Weight:                                                                                                                  | 500 lbs                                  |                                                                |