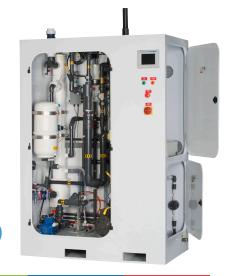

# HP SERIES GENERATOR

Common Platform Models HP-3, HP-10, HP-20, HP-40

Using PureCideE as a highly concentrated single-liquid precursor, our patented electrochemical cells efficiently produce 99.5% pure, chlorine-free, CIO<sub>2</sub> solution (active CIO<sub>2</sub> versus bi-products in water). Pure CIO<sub>2</sub> is delivered on demand, safely, and efficiently without the need for an external storage tank.

## Specifications

| Capacity:                                                                                                                | Less than 1 lb to 40 lbs per day         | Co-Products:                                                   |
|--------------------------------------------------------------------------------------------------------------------------|------------------------------------------|----------------------------------------------------------------|
| Chemical Usage: PureCideE – 5.5 lbs-6 lbs / 1 lb ClO <sub>2</sub> Electrical Power: 220 VAC, 1PH, 30A Service (<15A NLD) |                                          | – 20% NaOH solution (.011 gpm)<br>– Spent chemical (.0105 gpm) |
|                                                                                                                          |                                          |                                                                |
| PLC & HMI:                                                                                                               | Allen Bradley PLC and Color Touch Screen |                                                                |
| Cabinet:                                                                                                                 | White polypropylene                      | <b>HS Code:</b> 8421.21.000                                    |
| Dimensions:                                                                                                              | 52.25" x 75.5" x 28.25"                  |                                                                |
| Weight:                                                                                                                  | 500 lbs                                  |                                                                |