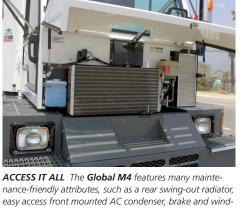

The Global M4 features many maintenance- friendly attributes, such as access to the engine, alternator, drive belt, and hydraulic oil cooler

and exceptional fuel savings compared to Dual Engine Street Sweepers, while meeting 2021 EPA/CARB Certification