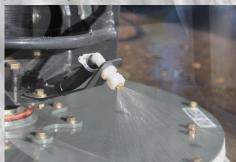

**DUST SUPPRESSION SYSTEM** • Global M4 includes 250-Gallon Water Tank Capacity combined with Two(2) Diaphragm Water pumps and Two(2) Modes (LOW/HIGH) provide versatility and superb dust control.

Flight squeegee with replaceable corded rubber tips; Continuous molded rubber belts combined with standard Global M4 includes a 5.6 cu/yd hopper capacity Heavy Sweep Package make Global M4 the logical choice compared to 4.5 culyd for competitive machines resulting for sweeping heavy debris such as road millings, sand and in more curb miles swept between dump cycles. With gravel up to 3-Tons per-Minute. That is one ton of sand near Full Useable Capacity, 12,000 Lift Capacity, and the every 20 seconds! Standard leaf gate system assists in pick-Optional Elevator and Hopper Wash Out System, Global ing up large debris, bottles, large branches and leaves. M4 is Affordable, Reliable and Innovative.