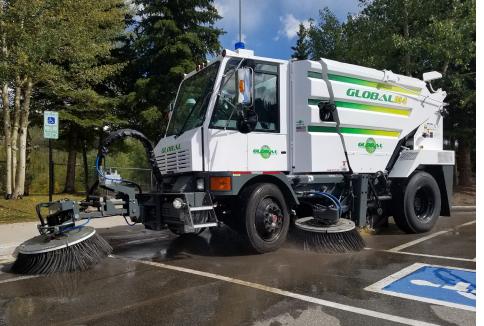

## **ULTIMATE PERFORMANCE,** SPEED AND POWER

From the modern, comfortable and well appointed operator's cab, to the toughest and most rugged mechanical sweeping system ever built, the **Global M4** is designed to take on the worst of the worst sweeping conditions. **Global** M4 will outperform the competition in daily sweeping conditions such as heavy sweeping and leaf pick up.

With a Standard Heavy Duty Sweeping Package, **Global M4** will sweep sand, gravel up to **3-Tons per Minute**. The sweeping speed of 3-11 mph allows for a very efficient operation.

The compact design, exceptional maneuverability (18.5' Turning Radius), perfect for any cul-de-sac, and superb visibility make this a perfect choice for any municipal/ governmental agency that is looking for a street sweeper that can simply fit and reduces travel time.

# THE BEST PURPOSE-BUILT SWEEPER IN THE INDUSTRY

The inherent design of the Global M4 makes it the logical choice among heavy-duty mechanical sweepers. With the center mounted/cab forward layout the operator has unsurpassed visibility of the road surface as well as pedestrians and surrounding traffic. The large hopper capacity equals more lane miles swept between dump cycles and the 18.5-foot turning radius makes the Global M4 highly efficient and comfortable.