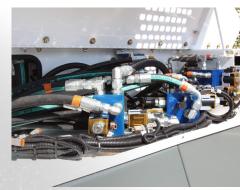

REAR VIEW CAMERA IS STANDARD Rear view camera with In-Cab 7" LCD Monitor is standard on every Global Street Sweepe

IT'S ALL IN THE OPEN Hydraulic Hoses are NOT hidden in the frame of the sweeper, while all Manifolds and Filters are located in a central location