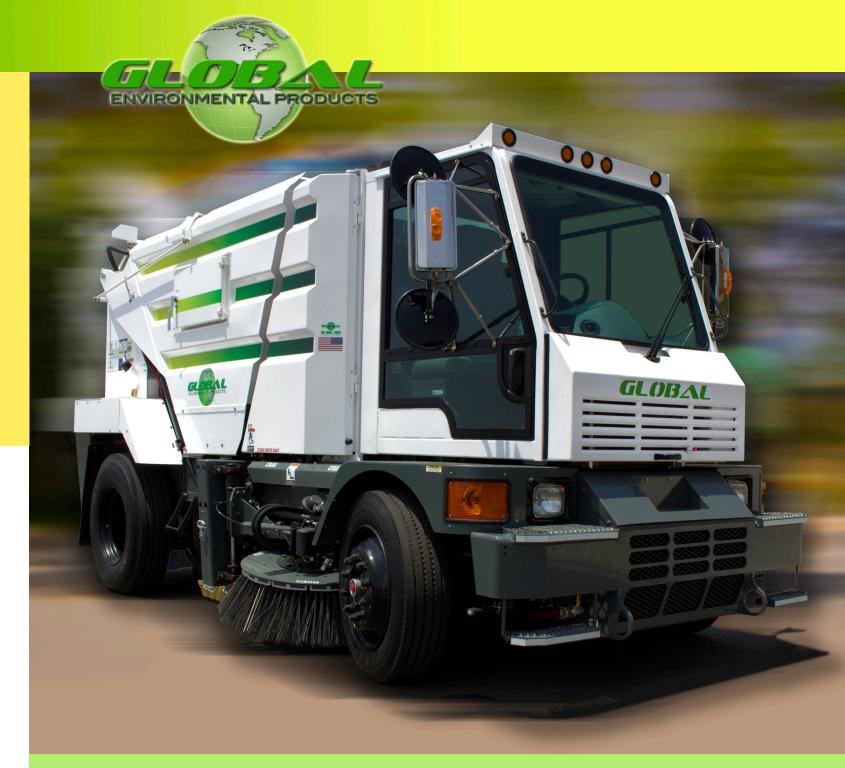

# High-Speed Purpose-Built Street Sweeper **Designed for Your Needs**

- ▶ 18.5' Turning Radius
- Cab-Over Design with Unmatched Visibility
- Large 47" Gutterbrooms designed to clean the curb
- ▶ High-Performance Sweeping Package
- ▶ Unmatched Access to Engine and Sweeping Components
- Largest in its' class; 5.6 Cubic Yard Hopper with Access Door
- Lots of Power with Excellent Fuel Efficiency

# THE BEST PURPOSE-BUILT SWEEPER IN THE INDUSTRY

The inherent design of the Global M4 makes it the logical choice among heavy-duty mechanical sweepers. With the center mounted/cab forward layout the operator has unsurpassed visibility of the road surface as well as pedestrians and surrounding traffic. The large hopper capacity equals more lane miles swept between dump cycles and the 18.5-foot turning radius makes the Global M4 highly efficient and comfortable.