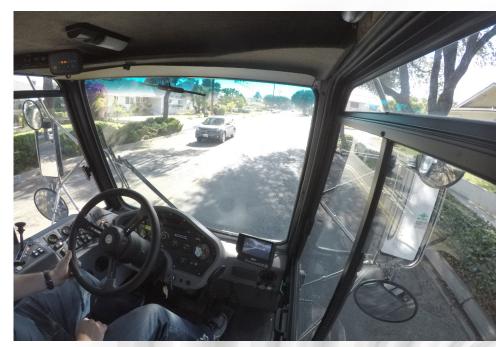

#### **Global M4 Standard Equipment**

- Air Conditioned and Pressurized Cab
- In-Cab Gutterbroom Pressure Adjustment
- Rear View Camera and LCD Monitor
- Leaf Gate System
- Heavy Sweep Package
- Hopper Load-Leveling System
- Hopper Access Door
- Hopper Automatic Safety Props

REAR VIEW CAMERA IS STANDARD Rear view camera with In-Cab 7" LCD Monitor is standard on every Global Street Sweepe

IT'S ALL IN THE OPEN Hydraulic Hoses are NOT hidden in the frame of the sweeper, while all Manifolds and Filters are located in a central location