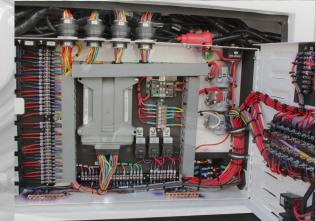

## EASY TROUBLESHOOTING

A centralized, weatherproof systems locker fully protects electrical components from the elements while it allows maintenance staff easy accessibility for inspection and

shield washer fluid reservoirs, and cab fresh air filter.

REAR VIEW CAMERA IS STANDARD Rear view camera with In-Cab 7" LCD Monitor is standard on every Global Street Sweepe

IT'S ALL IN THE OPEN Hydraulic Hoses are NOT hidden in the frame of the sweeper, while all Manifolds and Filters are located in a central location