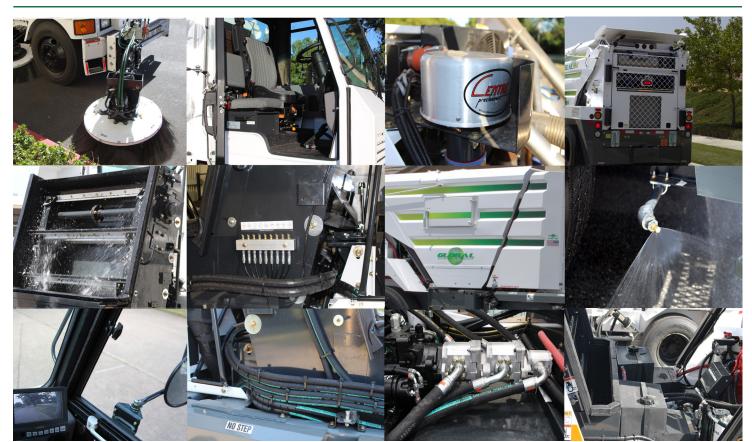

#### **Global M4 Standard Equipment**

- Air Conditioned and Pressurized Cab
- In-Cab Gutterbroom Pressure Adjustment
- Rear View Camera and LCD Monitor
- Leaf Gate System
- Heavy Sweep Package
- Hopper Load-Leveling System
- Hopper Access Door
- Hopper Automatic Safety Props

#### **Global M4 Options**

- 100% Stainless Steel Hopper
- In-Cab Gutterbroom Tilt
- In-Cab Gutterbroom Speed Control
- AM/FM/CD Stereo with AUX/USB Port & Bluetooth
- Air-Ride Seat
- Elevator and Hopper Wash-Out
- Automatic Greasing System
- PM-10 Water System (Meets South Coast AQMD Rule 1186)
- Power and Heated Mirrors

**DUST SUPPRESSION SYSTEM** • Global M4 includes 250-Gallon Water Tank Capacity combined with Two(2) Diaphragm Water pumps and Two(2) Modes (LOW/HIGH) provide versatility and superb dust control.

Flight squeegee with replaceable corded rubber tips; Continuous molded rubber belts combined with standard Global M4 includes a 5.6 cu/yd hopper capacity Heavy Sweep Package make Global M4 the logical choice compared to 4.5 culyd for competitive machines resulting for sweeping heavy debris such as road millings, sand and in more curb miles swept between dump cycles. With gravel up to 3-Tons per-Minute. That is one ton of sand near Full Useable Capacity, 12,000 Lift Capacity, and the every 20 seconds! Standard leaf gate system assists in pick-Optional Elevator and Hopper Wash Out System, Global ing up large debris, bottles, large branches and leaves. M4 is Affordable, Reliable and Innovative.

## EASY TROUBLESHOOTING

A centralized, weatherproof systems locker fully protects electrical components from the elements while it allows maintenance staff easy accessibility for inspection and

shield washer fluid reservoirs, and cab fresh air filter.

REAR VIEW CAMERA IS STANDARD Rear view camera with In-Cab 7" LCD Monitor is standard on every Global Street Sweepe

IT'S ALL IN THE OPEN Hydraulic Hoses are NOT hidden in the frame of the sweeper, while all Manifolds and Filters are located in a central location

The Global M4 features many maintenance- friendly attributes, such as access to the engine, alternator, drive belt, and hydraulic oil cooler

and exceptional fuel savings compared to Dual Engine Street Sweepers, while meeting 2021 EPA/CARB Certification