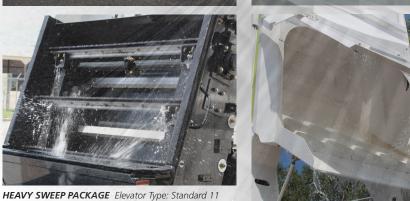

**DUST SUPPRESSION SYSTEM** • Global M4 includes 250-Gallon Water Tank Capacity combined with Two(2) Diaphragm Water pumps and Two(2) Modes (LOW/HIGH) provide versatility and superb dust control.

Flight squeegee with replaceable corded rubber tips; Continuous molded rubber belts combined with standard Global M4 includes a 5.6 cu/yd hopper capacity Heavy Sweep Package make Global M4 the logical choice compared to 4.5 culyd for competitive machines resulting for sweeping heavy debris such as road millings, sand and in more curb miles swept between dump cycles. With gravel up to 3-Tons per-Minute. That is one ton of sand near Full Useable Capacity, 12,000 Lift Capacity, and the every 20 seconds! Standard leaf gate system assists in pick-Optional Elevator and Hopper Wash Out System, Global ing up large debris, bottles, large branches and leaves. M4 is Affordable, Reliable and Innovative.