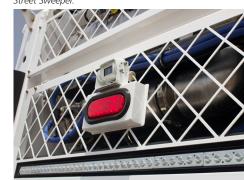

REAR VIEW CAMERA IS STANDARD Rear view camera with In-Cab 7" LCD Monitor is standard on every Global Street Sweepe

IT'S ALL IN THE OPEN Hydraulic Hoses are NOT hidden in the frame of the sweeper, while all Manifolds and Filters are located in a central location