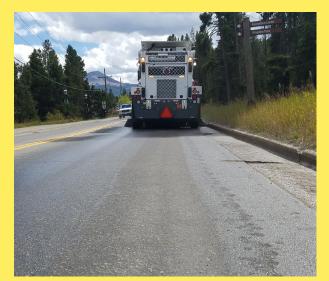

## **ULTIMATE PERFORMANCE,** SPEED AND POWER

From the modern, comfortable and well appointed operator's cab, to the toughest and most rugged mechanical sweeping system ever built, the **Global M4** is designed to take on the worst of the worst sweeping conditions. **Global** M4 will outperform the competition in daily sweeping conditions such as heavy sweeping and leaf pick up.

With a Standard Heavy Duty Sweeping Package, **Global M4** will sweep sand, gravel up to **3-Tons per Minute**. The sweeping speed of 3-11 mph allows for a very efficient operation.

The compact design, exceptional maneuverability (18.5' Turning Radius), perfect for any cul-de-sac, and superb visibility make this a perfect choice for any municipal/ governmental agency that is looking for a street sweeper that can simply fit and reduces travel time.