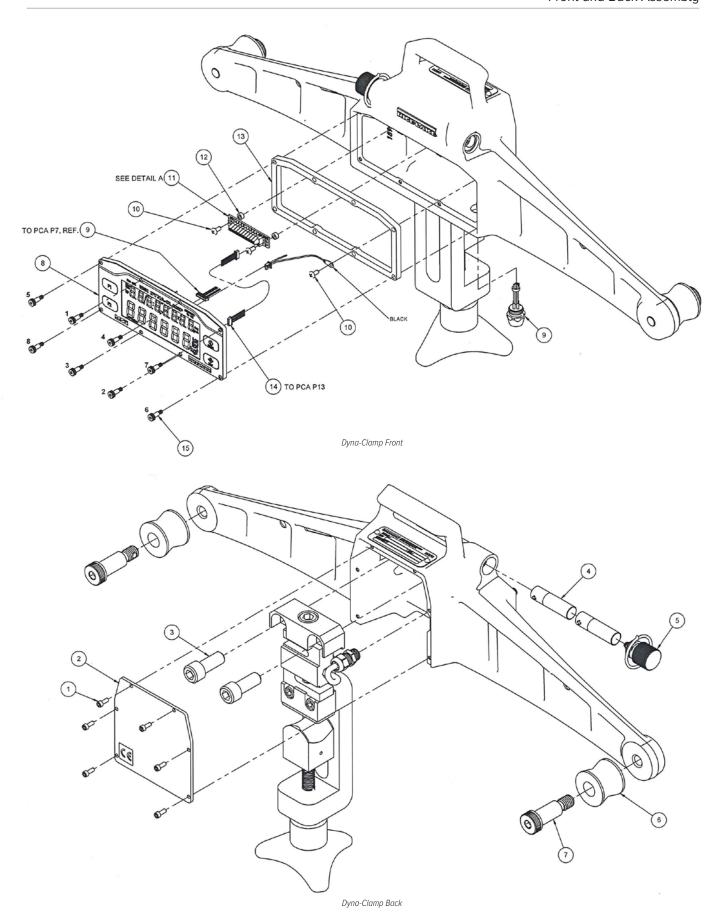

## Dyna-Clamp Front and Back Assembly

## Part Number/Price

| Item # | Part # | Description                                                                                                | Price    |
|--------|--------|------------------------------------------------------------------------------------------------------------|----------|
| 1      | 145988 | Screw socket head 6-32 × 3/8 stainless steel                                                               | \$1.75   |
| 2      | 192406 | Cover plate load train                                                                                     | \$39.00  |
| 3      | 146001 | Screw socket head 1/2-20 × 1-1/4 pltd                                                                      | \$4.25   |
| 4      | 16431  | Battery, 1.5 V AA alkaline pack of 8                                                                       | \$4.00   |
| 5      | 191147 | Battery cap assembly                                                                                       | \$180.00 |
| 6      | 191155 | Cable roller                                                                                               | \$140.00 |
| 7      | 192660 | Bolt shoulder 1/2-13 unc shoulder diameter 0.623-621 × 1.25 length with thread locker black oxide          | \$22.00  |
| 8      | 189583 | Electronics assembly LCD                                                                                   | \$975.00 |
| 9      | 192858 | Cable assembly serial RS-232                                                                               | \$46.00  |
| 10     | 142197 | Screw, pan head $6-32 \times 5/16$ long Phillips drive stainless steel with locking patch material applied | \$2.25   |
| 11     | 158437 | PCA terminal block 8000HD                                                                                  | \$51.00  |
| 12     | 146226 | Spacer .140 inch id × .125 inch lg #6 clearance #4001                                                      | \$2.00   |
| 13     | 191038 | Gasket display silicone                                                                                    | \$18.00  |
| 14     | 161622 | Cable assembly int load cell term block to display board input                                             | \$17.00  |
| 15     | 194530 | Screw shoulder socket head 6-32 5/32 diameter × 5/16 long alloy steel black oxide                          | \$7.50   |