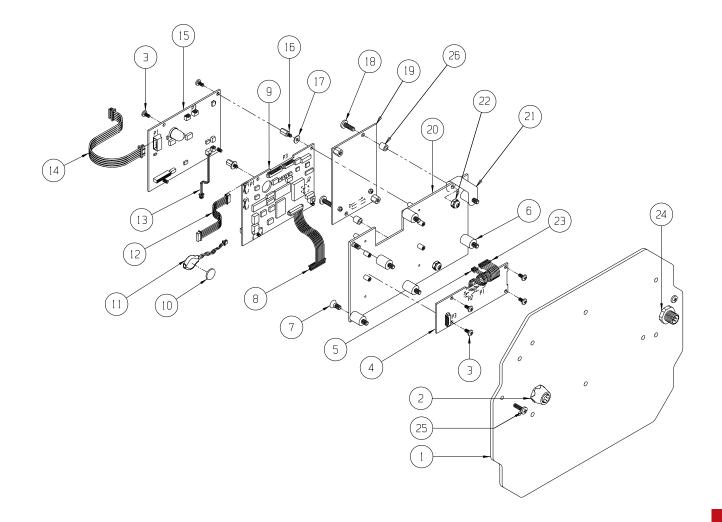

## Part Number/Price

| Item # | Part # | Description                                             | Price    |
|--------|--------|---------------------------------------------------------|----------|
| 1      | 149216 | Bulkhead plate                                          | \$105.00 |
| 2      | 148843 | Cable assembly, load cell                               | \$125.00 |
| 3      | 128088 | Screw, pan head, 4-40 × 1/4, Phillips, stainless steel  | \$1.00   |
| 4      | 148548 | PCA, high resolution A/D                                | \$400.00 |
| 5      | 148869 | Cable assembly, A/D to power supply                     | \$33.00  |
| 6      | 142526 | Shock mount                                             | \$17.00  |
| 7      | 146567 | Screw, flat head, 8-32 × 1/4, Phillips, stainless steel | \$1.00   |
| 8      | 149085 | Cable assembly, controller to 2450 modem                | \$73.00  |
| 9      | 148547 | PCA, controller                                         | \$605.00 |
| 10     | 148592 | Pad adhesive, battery                                   | \$11.00  |
| 11     | 137718 | Battery assembly, 3V lithium                            | \$105.00 |
| 12     | 148852 | Cable assembly, comm. internal                          | \$32.00  |
| 13     | 149320 | Cable assembly, (Ethernet power)                        | \$25.00  |
| 14     | 148991 | Cable assembly, electronics power                       | \$26.00  |
| 15     | 148982 | PCA, power supply                                       | \$455.00 |
| 16     | 143306 | Standoff hex, .312 lg., 4-40 .188 M thd.                | \$3.25   |
| 17     | 143384 | Washer flat #4, stainless steel                         | \$2.25   |
| 18     | 146601 | Screw, pan head, 6-32 × 1/4, Phillips, stainless steel  | \$0.75   |
| 19     | 138304 | PCA, with 2450 modem                                    | \$675.00 |
| 20     | 148842 | Bracket electronics front                               | \$73.00  |
| 21     | 139844 | Ground strap                                            | \$13.00  |
| 22     | 146627 | Nut, hex, 6-32 nyloc, stainless steel                   | \$0.75   |
| 23     | 148612 | Cable assembly, A/D, controller 8P                      | \$26.00  |
| 24     | 148856 | Cable assembly, power battery                           | \$160.00 |
| 25     | 146604 | Screw, 6-32 × 7/16, Phillips, stainless steel           | \$0.75   |
| 26     | 144227 | Spacer, 1/4 × 1/4, #6                                   | \$3.50   |