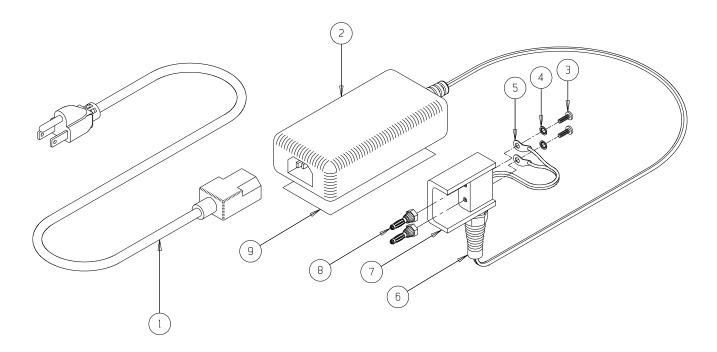

## Part Number/Price

| Item # | Part # | Description                                                                                                                                     | Price    |
|--------|--------|-------------------------------------------------------------------------------------------------------------------------------------------------|----------|
| 1      | 143974 | Power cord, North America                                                                                                                       | \$34.00  |
| 1      | 143981 | Power cord, United Kingdom (not shown)                                                                                                          | \$76.00  |
| 1      | 143979 | Power cord, European (not shown)                                                                                                                | \$65.00  |
| 1      | 143980 | Power cord, Australian (not shown)                                                                                                              | \$76.00  |
| 2      | 144890 | Universal power adapter                                                                                                                         | \$150.00 |
| 3      | 146603 | Screw, RH 6-32 × 3/8, Std., stainless steel                                                                                                     | \$1.00   |
| 4      | 81280  | Washer internal tooth #6, stainless steel                                                                                                       | \$1.00   |
| 5      | 141635 | Lug, solder #6, copper                                                                                                                          | \$2.00   |
| 6      | 144936 | Feed through                                                                                                                                    | \$6.75   |
| 7      | 149434 | Housing battery plug                                                                                                                            | \$46.00  |
| 8      | 147825 | Plug, banana                                                                                                                                    | \$12.00  |
| 9      | 139369 | Label, descriptive 12V                                                                                                                          | \$14.00  |
|        | 138006 | Universal battery charger 115/230 VAC, 50/60 Hz<br>(North American plug configuration is standard; contact<br>factory if alternate is required) | \$345.00 |