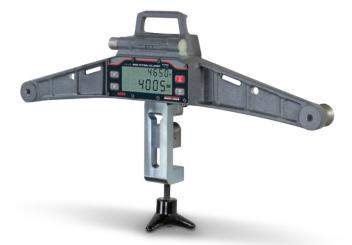

## Dyna-Clamp Display Assembly



## Part Number/Price

| Item # | Part # | Description                                                                                 | Price    |
|--------|--------|---------------------------------------------------------------------------------------------|----------|
| 1      | 142233 | Screw, pan head, locking, 4-40 × 3/16, Phillips, stainless steel                            | \$2.25   |
| 2      | 153431 | PCA scalecore 3 4-channel with board to board header (not field installable)                | \$280.00 |
| 3      | 144929 | Spacer miniature dual locking 6 mm long                                                     | \$6.25   |
| 4      | 151918 | PCA 6-digit LCD 7300                                                                        | \$650.00 |
| 5      | 189582 | Front