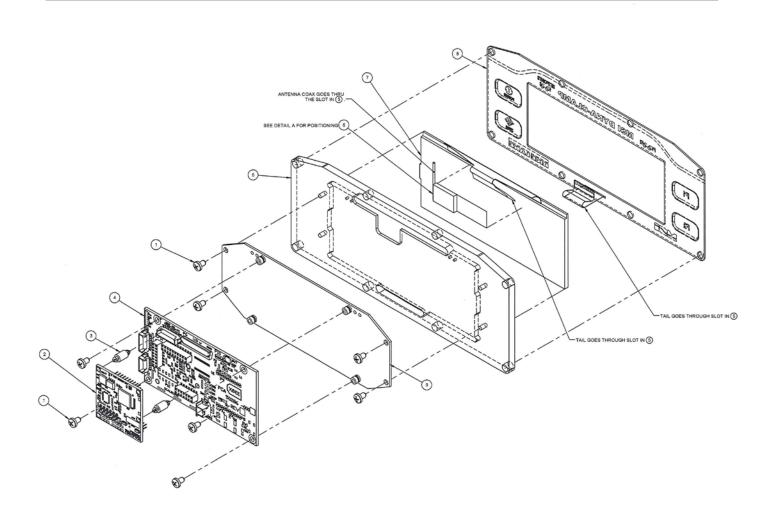

## Dyna-Clamp Display Assembly

## Part Number/Price

| Item # | Part # | Description                                                                                 | Price    |
|--------|--------|---------------------------------------------------------------------------------------------|----------|
| 1      | 142233 | Screw, pan head, locking, 4-40 × 3/16, Phillips, stainless steel                            | \$2.25   |
| 2      | 153431 | PCA scalecore 3 4-channel with board to board header (not field installable)                | \$280.00 |
| 3      | 144929 | Spacer miniature dual locking 6 mm long                                                     | \$6.25   |
| 4      | 151918 | PCA 6-digit LCD 7300                                                                        | \$650.00 |
| 5      | 189582 | Front plate LCD mount                                                                       | \$235.00 |
| 6      | 197204 | Antenna, 2.4 GHz, 2dBi with u.fl cable, 100 mm                                              | \$14.00  |
| 7      | 186658 | LCD module dual line 4.5 × 2.0 in (6 primary display digits) line tension check lcd display | \$34.00  |
| 8      | 191640 | Overlay with dome switches                                                                  | \$145.00 |
| 9      | 191813 | Mounting plate electronics                                                                  | \$44.00  |

Dyna-Clamp Display Assembly