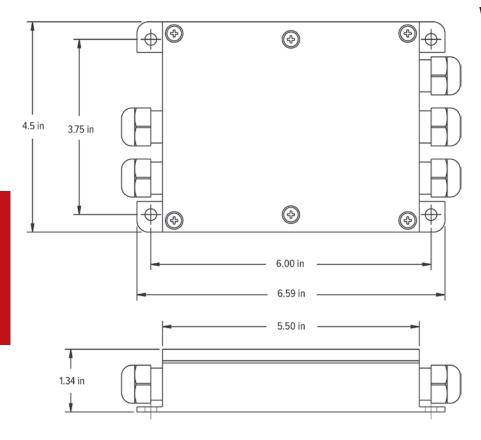

#### **Enclosure:**

ABS with molded through-fittings, sealed six-screw lid

## **Circuit Board:**

 $3.8 \times 2.3$  in, with conformal coating