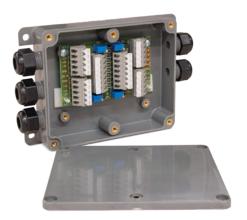

## **Standard Features**

- ABS enclosure with molded-in cable fittings
- · Number of cells: two, three or four single cells

# Cable Fittings:

Five water tight nylon compression fittings, 0.210 × 0.280 in

#### **Connectors:**

Spring clamp screwless, 12 to 28 AWG

#### **Enclosure:**

ABS with molded through-fittings, sealed six-screw lid