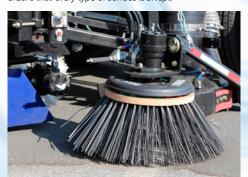

**STREAMLINED SUCTION FAN** The sloping configuration of the suction fan optimizes the air flow and increases the suction power while reducing wear.

**THE "V-NOZZLE" WILL SWEEP IT ALL** The V-shaped Suction Nozzle with its large aperture, made of 4mm steel, conveys the swept material directly into the suction tube. This design enables the **Global V4AIR** to lift the Heaviest of debris in any application.

UNEVEN GROUND, NO PROBLEM The nozzle is suspended so as to oscillate - around its center of gravity, which allows for adjustment to every bump on the sweeping surface. Contact pressure can be easily adjusted, to ensure that every type of surface is swept

**THE POWER BRUSH** The channel brush or main transfer broom is mounted as a trailed brush and suspended separately from the suction nozzle. It is equipped with lateral shock absorbers and ground pressure adjustment in order to pick up heavy dirt off the road surface. The pneumatically controlled adjustment of the main transfer broom offers the best possible performance in every working condition.