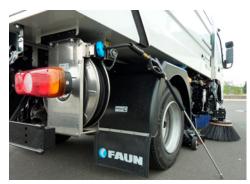

#### HIGH PRESSURE WASH

High Pressure Water Pump, along with hose reel and a lance allow for the ability ot wash sidewalks, containers, etc.