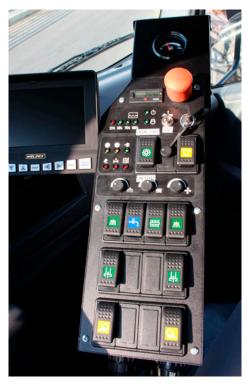

**EVERYTHING AT A GLANCE** The **Global V4AIR** includes central operating panel and easy access to all the functions, while large digital display provides all the necessary information to the operator.

EASY SERVICE & MAINTENANCE All valves and adjustments for the electrical, pneumatic, and hydraulic systems are located in one central console, which is maintenance -friendly and protects against water and dust.