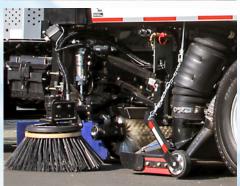

**STREAMLINED SUCTION FAN** The sloping configuration of the suction fan optimizes the air flow and increases the suction power while reducing wear.

**THE "V-NOZZLE" WILL SWEEP IT ALL** The V-shaped Suction Nozzle with its large aperture, made of 4mm steel, conveys the swept material directly into the suction tube. This design enables the **Global V4AIR** to lift the Heaviest of debris in any application.

UNEVEN GROUND, NO PROBLEM The nozzle is suspended so as to oscillate - around its center of gravity, which allows for adjustment to every bump on the sweeping surface. Contact pressure can be easily adjusted, to ensure that every type of surface is swept

**THE POWER BRUSH** The channel brush or main transfer broom is mounted as a trailed brush and suspended separately from the suction nozzle. It is equipped with lateral shock absorbers and ground pressure adjustment in order to pick up heavy dirt off the road surface. The pneumatically controlled adjustment of the main transfer broom offers the best possible performance in every working condition.