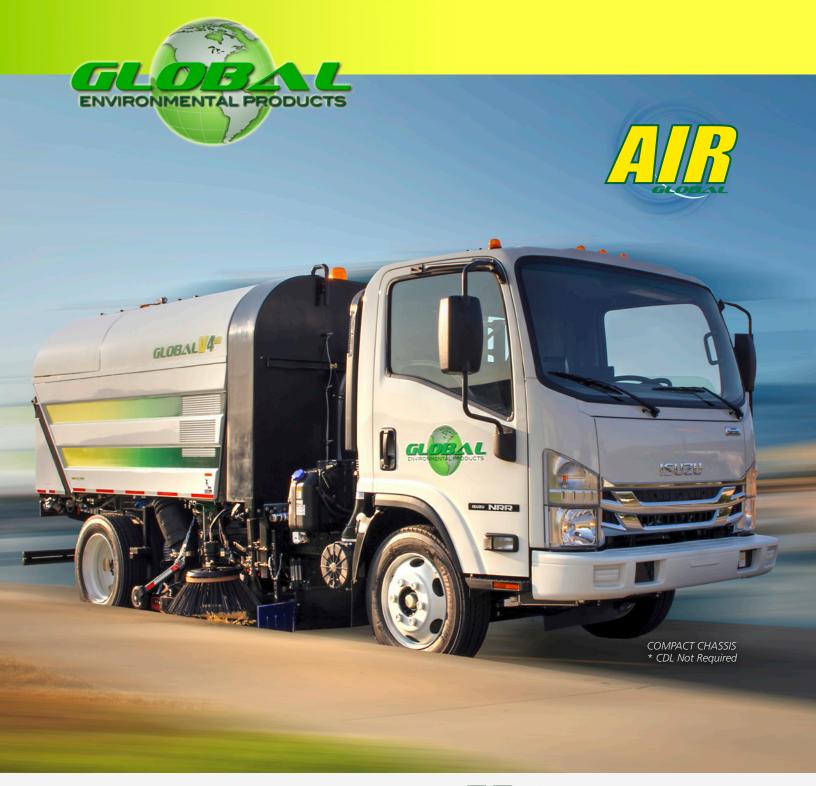

## All The Performance Of a Full-Size Air Sweeper In a Compact Design

- Compact Design
- CDL Not Required
- ▶ Patented Variable Air Stream Technology
- Noise Reduction Up To 99 dB
- ▶ 304 Stainless Steel Hopper
- ▶ 210-gallon Water Tank Capacity
- ▶ Easy Service and Maintenance

### All The PERFORMANCE Of a Full-Size Air Sweeper In a Compact Design

"Patented Sweeping System" Our Air Recirculation Technology (VAST) allows for sweeping below freezing conditions while expelling 50% less fine dust emission compared to a pure vacuum concept.