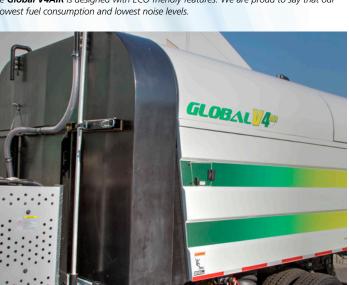

### All The PERFORMANCE Of a Full-Size Air Sweeper In a Compact Design

MODERN DRIVE CONCEPTS The Global V4AIR is designed with ECO friendly features. We are proud to say that our Auxilary Kubota engine provides lowest fuel consumption and lowest noise levels.

tank is mounted in between fan and cab,

SWEEP ALL DAY

The fiber glass water

providing additional noise protection as well as low Center of gravity. With Water Tank Capacity of 210 gallons you have plenty of water to get the job done!

QUALITY, BUILT TO LAST STAINLESS STEEL CONSTRUC-**TION** Hopper Design includes only the best such as 304 Grade Stainless Steel (100%) integrated into the 5.2 Cu.Yd. Hopper.

CONVENIENT STORAGE The Global V4AIR offers two large storage boxes located at the rear of the sweeper.