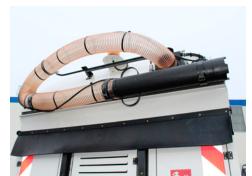

#### MANUAL SUCTION HOSE

The robust rear-mounted suction system provides additoinal vacuum where you need it, such as emptying waste containers, shallow catch basins and loose debris.