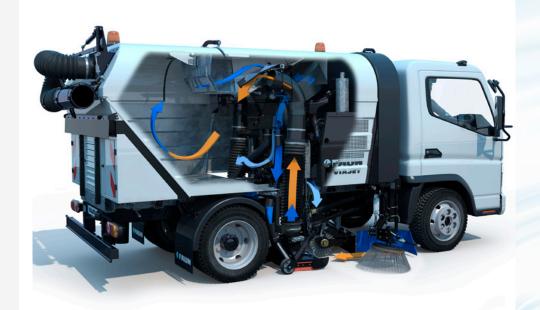

# VARIABLE AIR STREAM

The **Global V4AIR Variable Air Stream Technology** air recycling system constantly recirculates the air from the sweeper to the suction box. Only a small percentage of the air passes into the atmosphere. Depending on the operational scenario, the recycled air volume can be adjusted in between 30% -70%. All the adjustments can be completed by the operator adjusting a lever. The fine dust emission from a Global V4AIR sweeper is 50% less than that of a pure vacuum concept.

Minimal amount of dust is expelled into the working area at the rear and around sweeper. Additional dust control is achieved by adding water to the recycled air. In winter the *Global V4AIR* can operate at temperatures as low as 23 °F, due to the re-circulating air in the system being warmed to 59 °F, thus preventing the water in the suction tube and hopper from freezing.