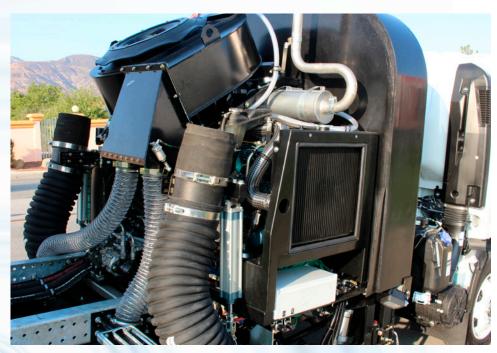

# VARIABLE AIR STREAM

The **Global V4AIR Variable Air Stream Technology** air recycling system constantly recirculates the air from the sweeper to the suction box. Only a small percentage of the air passes into the atmosphere. Depending on the operational scenario, the recycled air volume can be adjusted in between 30% -70%. All the adjustments can be completed by the operator adjusting a lever. The fine dust emission from a Global V4AIR sweeper is 50% less than that of a pure vacuum concept.

Minimal amount of dust is expelled into the working area at the rear and around sweeper. Additional dust control is achieved by adding water to the recycled air. In winter the *Global V4AIR* can operate at temperatures as low as 23 °F, due to the re-circulating air in the system being warmed to 59 °F, thus preventing the water in the suction tube and hopper from freezing.

### All The PERFORMANCE Of a Full-Size Air Sweeper In a Compact Design

"Patented Sweeping System" Our Air Recirculation Technology (VAST) allows for sweeping below freezing conditions while expelling 50% less fine dust emission compared to a pure vacuum concept.