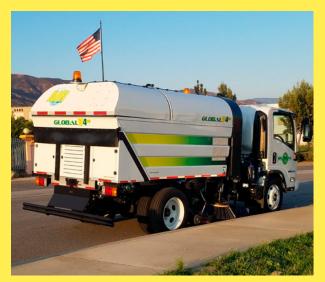

## All The Performance Of a Full-Size Air Sweeper In a Compact Design

- Compact Design
- CDL Not Required
- ▶ Patented Variable Air Stream Technology
- Noise Reduction Up To 99 dB
- ▶ 304 Stainless Steel Hopper
- ▶ 210-gallon Water Tank Capacity
- ▶ Easy Service and Maintenance

### All The PERFORMANCE Of a Full-Size Air Sweeper In a Compact Design

"Patented Sweeping System" Our Air Recirculation Technology (VAST) allows for sweeping below freezing conditions while expelling 50% less fine dust emission compared to a pure vacuum concept.