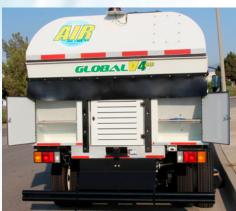

QUALITY, BUILT TO LAST STAINLESS STEEL CONSTRUC-**TION** Hopper Design includes only the best such as 304 Grade Stainless Steel (100%) integrated into the 5.2 Cu.Yd. Hopper.

CONVENIENT STORAGE The Global V4AIR offers two large storage boxes located at the rear of the sweeper.