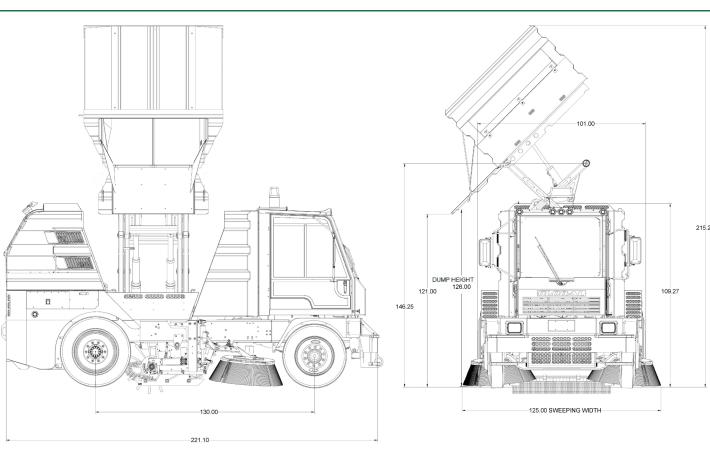

LARGEST USEABLE CAPACITY IN IT'S CLASS Global M4HSD includes a 5.2 cu/yd hopper capacity compared to 4.5 cu/yd on competitive machines resulting in more curb miles swept between dump cycles. With near Full Useable Capacity, 18,000-lb Lift Capacity, and the Optional Elevator Wash Out System, Global M4HSD is Affordable, Reliable and Innovative.

POWERFUL SWEEPING SYSTEM and Large Hopper Capacity makes the Global M4HSD a perfect choice for Sweeping Road Millings and Chip Seal. Global M4HSD is a perfect Street Sweeper for a Private Contractor, DOT State Organizations, and Public Entity, and Municipalities.