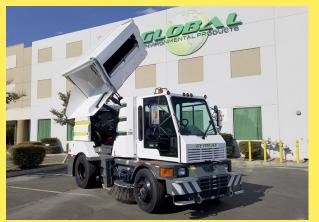

### THE ULTIMATE POWER, SPEED AND VERSITILTY

The **Global M4HSD** (High Side *Dump)* is changing the way we sweep today! It is tough, rugged and built-to-last.

Incorporating our Heavy Sweep Package and 18.5' **Turning Radius**, it is the best choice for municipalities and governmental agencies.

The **Global M4HSD** is designed to sweep in the toughest conditions such as road millings, heavy sand and chip seal. With 4.5 Cu./Yd. Useable Capacity and Patent Pending Load-Level device the **Global M4HSD** will load 3 Tons of Sand every minute.

LARGEST USEABLE CAPACITY IN IT'S CLASS Global M4HSD includes a 5.2 cu/yd hopper capacity compared to 4.5 cu/yd on competitive machines resulting in more curb miles swept between dump cycles. With near Full Useable Capacity, 18,000-lb Lift Capacity, and the Optional Elevator Wash Out System, Global M4HSD is Affordable, Reliable and Innovative.