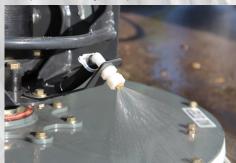

gravel up to 3-tons per-minute. That Is one ton every

20 seconds! Standard leaf gate system assists in picking up large debris, bottles, large branches and leaves.

DUST SUPPRESSION SYSTEM • Global M4HSD includes 280 Gallon Water Tank Capacity combined with Two(2) Diaphragm Water pumps and Two(2) Modes (LOW/ HIGH) provide versatility and superb dust control.