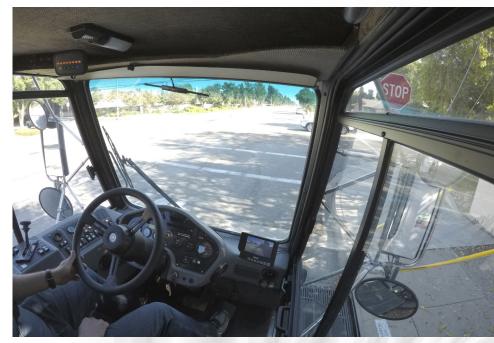

#### **Global M4HSD Standard Equipment**

- Air Conditioned and Pressurized Cab
- In-Cab Gutterbroom Pressure Adjustment
- Rear View Camera and LCD Monitor
- Leaf Gate System
- Heavy Sweep Package

## THE BEST PURPOSE-BUILT SWEEPER IN THE INDUSTRY

The inherent design of the Global M4HSD makes it the logical choice among heavy-duty mechanical sweepers. With the center mounted/cab forward layout the operator has unsurpassed visibility of the road surface as well as pedestrians and surrounding traffic. The large hopper capacity equals more lane miles swept between dump cycles and the 18.5' turning radius makes the Global M4HSD highly efficient and comfortable.