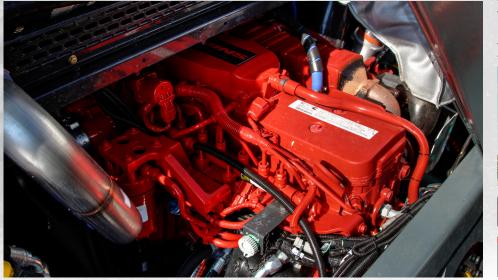

SINGLE ENGINE DESIGN REDUCES MAINTENANCE COSTS Cummins ISB 6.7L 280 HP turbocharged Engine offers superb performance, less maintenance, and exceptional fuel savings compared to Dual Engine Street Sweepers, while meeting 2019 FPA/CARR Certifications

The Global M4HSD features many maintenance-friendly attributes, such as access to the engine, alternator, drive belts, water pumps, and hydraulic oil cooler.