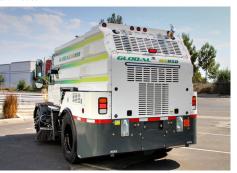

### THE ULTIMATE POWER, SPEED AND VERSITILTY

The **Global M4HSD** (High Side *Dump)* is changing the way we sweep today! It is tough, rugged and built-to-last.

Incorporating our Heavy Sweep Package and 18.5' **Turning Radius**, it is the best choice for municipalities and governmental agencies.

POWERFUL SWEEPING SYSTEM and Large Hopper Capacity makes the Global M4HSD a perfect choice for Sweeping Road Millings and Chip Seal. Global M4HSD is a perfect Street Sweeper for a Private Contractor, DOT State Organizations, and Public Entity, and Municipalities.