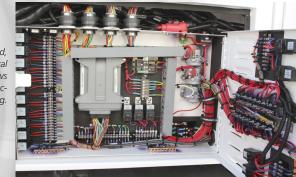

EASY TROUBLESHOOTING A centralized, weatherproof systems fully protects electrical components from the elements while it allows maintenance staff easy accessibility for inspection and troubleshooting.