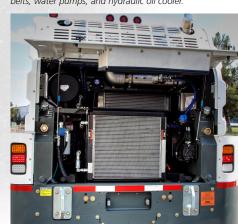

ACCESS IT ALL The Global M4HSD features many maintenance-friendly attributes, such as a rear swing-out radiator, easy access front mounted AC condenser, brake and windshield washer fluid reservoirs, and cab fresh air filter.

The Global M4HSD features many maintenance-friendly attributes, such as access to the engine, alternator, drive belts, water pumps, and hydraulic oil cooler.