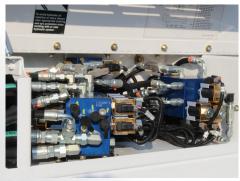

EASY TROUBLESHOOTING A centralized, weatherproof systems fully protects electrical components from the elements while it allows maintenance staff easy accessibility for inspection and troubleshooting.

REAR VIEW CAMERA IS STANDARD Rear view camera with In-Cab 7" LCD Monitor is standard on every Global Street Sweeper. LED Arrowstick is Optional along with Cab Beacon

IT'S ALL IN THE OPEN Hydraulic Hoses are NOT hidden in the frame of the sweeper, while all Manifolds and Filters are located in a central location.