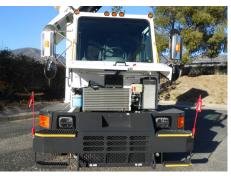

# Powerful Cab-Forward Purpose-Built Street Sweeper

- ▶ 18.5′ Turning Radius
- Cab-Over Design with Unmatched Visibility
- Large 47" Gutterbrooms Designed to Clean the Curb
- ▶ High Performance Sweeping Package
- ▶ Unmatched Access to Engine and Sweeping Components
- Large 5.2 Cubic Yard Hopper
- Lots of Power with Excellent Fuel Efficiency

## THE BEST PURPOSE-BUILT SWEEPER IN THE INDUSTRY

The inherent design of the Global M4HSD makes it the logical choice among heavy-duty mechanical sweepers. With the center mounted/cab forward layout the operator has unsurpassed visibility of the road surface as well as pedestrians and surrounding traffic. The large hopper capacity equals more lane miles swept between dump cycles and the 18.5' turning radius makes the Global M4HSD highly efficient and comfortable.