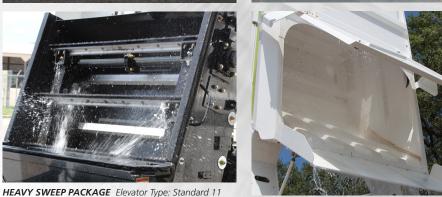

Flight squeegee with replaceable corded rubber tips; Con-

tinuous molded rubber belts combine with standard Heavy

Sweep Package make **Global M4HSD** the logical choice

for sweeping heavy debris such as road millings, sand and

gravel up to 3-tons per-minute. That Is one ton every

20 seconds! Standard leaf gate system assists in picking up large debris, bottles, large branches and leaves.

DUST SUPPRESSION SYSTEM • Global M4HSD includes 280 Gallon Water Tank Capacity combined with Two(2) Diaphragm Water pumps and Two(2) Modes (LOW/ HIGH) provide versatility and superb dust control.