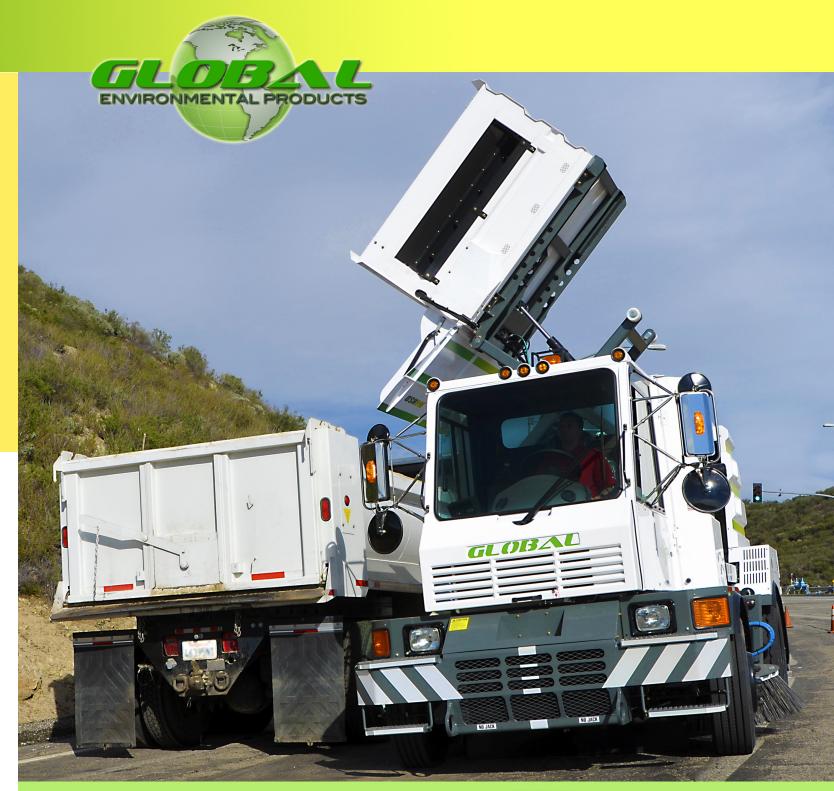

### THE ULTIMATE POWER, SPEED AND VERSITILTY

The **Global M4HSD** (High Side *Dump)* is changing the way we sweep today! It is tough, rugged and built-to-last.

Incorporating our Heavy Sweep Package and 18.5' **Turning Radius**, it is the best choice for municipalities and governmental agencies.

The **Global M4HSD** is designed to sweep in the toughest conditions such as road millings, heavy sand and chip seal. With 4.5 Cu./Yd. Useable Capacity and Patent Pending Load-Level device the **Global M4HSD** will load 3 Tons of Sand every minute.

LARGEST USEABLE CAPACITY IN IT'S CLASS Global M4HSD includes a 5.2 cu/yd hopper capacity compared to 4.5 cu/yd on competitive machines resulting in more curb miles swept between dump cycles. With near Full Useable Capacity, 18,000-lb Lift Capacity, and the Optional Elevator Wash Out System, Global M4HSD is Affordable, Reliable and Innovative.