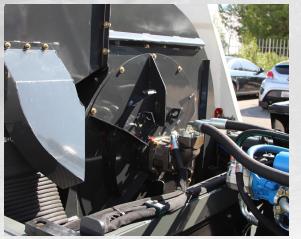

IT'S ALL IN THE OPEN Hydraulic Hoses are NOT hidden in the frame of the sweeper, while all Manifolds and Filters are located in a central location

#### **EASY TROUBLESHOOTING**

A centralized, weatherproof systems locker fully protects electrical components from the elements while it allows maintenance staff easy accessibility for inspection and