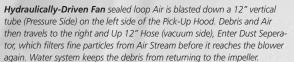

The performance matched 32" Suction Fan and 72" Wide Pick-Up Head provide superior sweeping of all heavy debris quickly and efficiently. The purpose-built chassis is based on four decades of experience designing the most effective, and safe, street sweepers in the industry

Suction fan equals one of the most powerful AIR Street

The Sweeping system consists of 72" Wide Pick-Up Hood with Carbide Dirt Shoes, combining both with a Large **32" Suction fan** equals to one of the most powerful AIR Street Sweepers available today