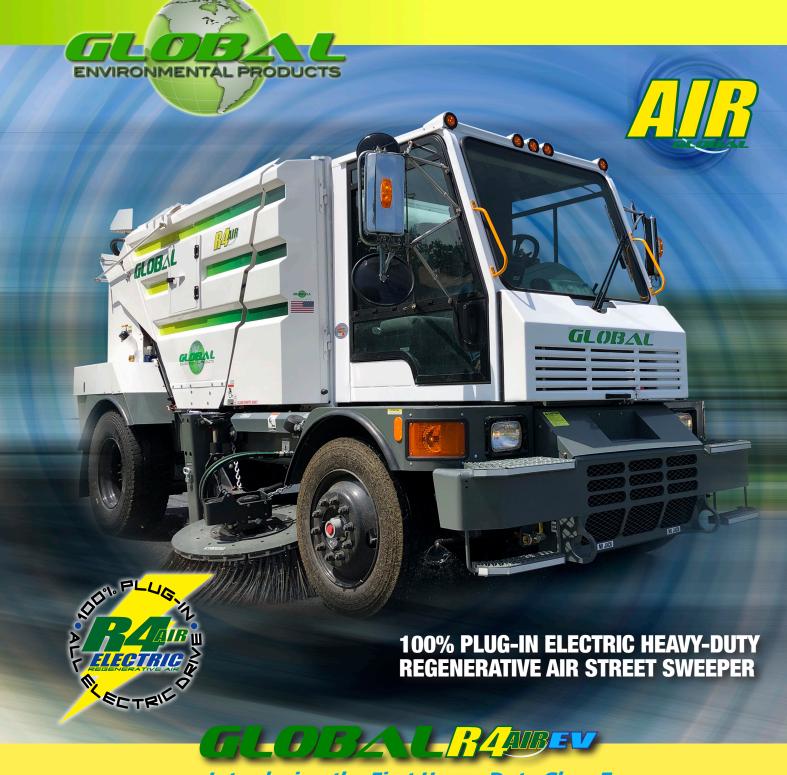

# Sold and Serviced by:

**Global Environmental Products** 

5405 Industrial Parkway San Bernardino, CA 92407 USA **909-713-1600** 

CERTIFIED info@globalsweeper.com

Introducing the First Heavy-Duty Class 7
Plug-In 100% Electric Drive Rechargeable Regenerative Air Sweeper

# **Global R4AIR EV Standard Equipment**

- Air Conditioned and Pressurized Cab.
- In-Cab Gutterbroom Pressure Adjustment • Front and Rear Chalmers Suspension
- Rear View Camera and LCD Monitor
- 72" Wide Pick-Up Hood, 32" Impeller
- LED Headlights
- Hopper Access Door
- 100% Stainless Steel Hopper Construction

### **Global R4AIR EV Options**

- AM/FM/CD Stereo with AUX/USB Port and BlueTooth
- Air-Ride Seat
- Hopper Wash Out System
- Suction Hood Wash Out System
- Automatic Greasing System
- PM-10 Water System (Meets South Coast AOMD Rule1186)