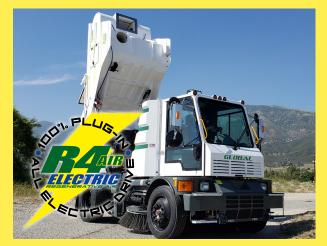

# Sold and Serviced by:

**Global Environmental Products** 

5405 Industrial Parkway San Bernardino, CA 92407 USA **909-713-1600** 

CERTIFIED info@globalsweeper.com

Introducing the First Heavy-Duty Class 7
Plug-In 100% Electric Drive Rechargeable Regenerative Air Sweeper

Purpose-Built, Maneuverable, Powerful, Quiet and Simple

- ▶ 18.6' Turning Radius
- Cab-Over Design with Unmatched Visibility
- Large 47" Gutterbrooms Designed to Clean the Curb
- Large 32" Diameter Impeller
- ▶ Unmatched Access to Sweeping Components
- Large 5.8 Cubic Yard Hopper with Access Door
- ▶ 100% Stainless Steel Hopper Construction
- **ZERO EMISSONS and 8 Hours of Operational Time**

# ZER & EMISSIONS

- ▶ Very Quiet Sweeping Operation
- ▶ Up to 8-Hours of Continuous Sweeping Time with 210KW Lithium Ion Battery Pack
- **▶ 240V Charging System Standard**
- Top Travel Speed Of 55-MPH
- All Electric Propulsion System **Eliminates Transmissions And** Reduces Maintenance
- No Diesel Engine And No DPF System Allows For Lower Total **Cost Of Operation**
- The Only Heavy-Duty Plug-In Electric Street Sweeper In The USA!