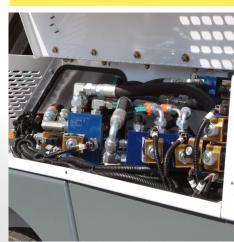

IT'S ALL IN THE OPEN Hydraulic Hoses are NOT hidden in the frame of the sweeper, while all Manifolds and Filters are located in a central location