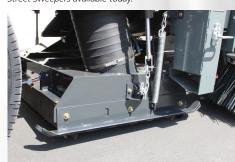

#### THE ULTIMATE SWEEPING SYSTEM

**POWERFUL GUTTERBROOMS** 

Sweepers available today.

Large 47" Digger-Type Gutterbrooms allow for

superb cleaning of curbs and help guide the debris to

the 72" wide Pick Up Hood. Combined with a Large 32"

Suction fan equals one of the most powerful AIR Street

The Sweeping system consists of 72" Wide Pick-Up Hood with Carbide Dirt Shoes, combining both with a Large **32" Suction fan** equals to one of the most powerful AIR Street Sweepers available today