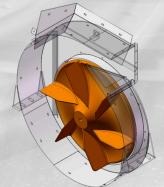

# THE ULTIMATE AIR SWEEPING SYSTEM

Large 32" Diamater Impeller includes wearresistant coating. The Internal Impeller Housing components include Rubber Lining. Driven Hydraulically, Impeller will reach speed of 3,000 RPM independent of Sweeping Speed.