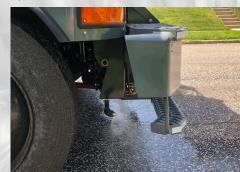

#### **DUST SUPPRESSION SYSTEM**

Global R4AIR EV includes 250-Gallon Water Tank Capacity combined with Two(2) Diaphragm Water pumps and Two(2) Modes (LOW/HIGH) provide versatility and superb dust control.