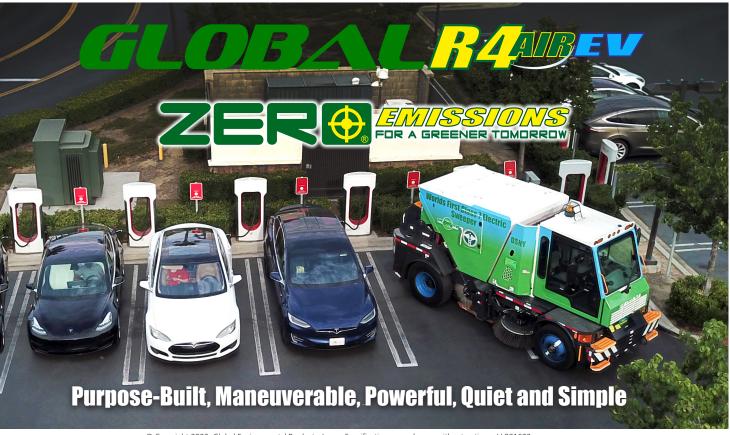

# THE ULTIMATE **PERFORMANCE AND AGILITY ZERO EMISSIONS**

From the modern, comfortable and well appointed operator's cab, to the toughest and most rugged Regenerative-Air Type sweeping system ever built, the **Global R4AIR EV** is designed to take on the worst of the worst sweeping conditions.

# ZER & EMISSIONS

- ▶ Very Quiet Sweeping Operation
- ▶ Up to 8-Hours of Continuous Sweeping Time with 210KW Lithium Ion Battery Pack
- **▶ 240V Charging System Standard**
- Top Travel Speed Of 55-MPH
- All Electric Propulsion System **Eliminates Transmissions And** Reduces Maintenance
- No Diesel Engine And No DPF System Allows For Lower Total **Cost Of Operation**
- The Only Heavy-Duty Plug-In Electric Street Sweeper In The USA!