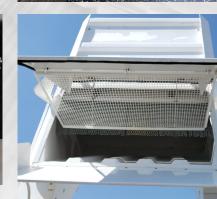

LARGEST HOPPER IN IT'S CLASS Global R4AIR EV includes a 5.8 cu/yd 100% Stainless Steel hopper construction, Cyclone Type Dust Separators and Swing-Down Hopper Screens are easy to clean.