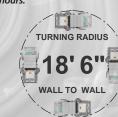

The 130-inch wheelbase allows for the sweeper to reach a turning radius of 18 1/2', wallto-wall. With the pickup Head in the center you don't have to worry about what is happening behind you. Global R4AIR EV is the only 4-Wheel Air Type Street Sweeper in the market that can be utilized virtually anywhere with the ability to HIGH-DUMP into a dump truck.

# 100% PLUG-IN ELECTRIC CLASS 7 REGENERATIVE AIR SWEEPER WITH ZERO EMISSIONS

THE BEST TURNING RADIUS & EXCEPTIONAL VISIBILITY With the center mounted cab/forward layout the operator has unsurpassed visibility of the road surface as well as pedestrians and surrounding traffic. The 130-inch wheelbase allows for the sweeper to reach a turning radius of 18 1/2', wall-to-wall. With the pickup Head in the center you don't have to worry about what is happening behind you. The Global R4AIR EV's exceptional visibility increases operator and pedestrian safety.

The Global R4AIR EV offers the best maneuverability in its class with its tight turning radius that allows the operator to maneuver easily in cul-desacs and close quarters.