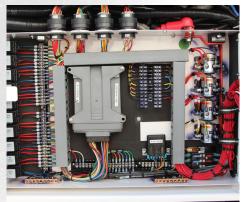

#### **EASY TROUBLESHOOTING**

A centralized, weatherproof systems locker fully protects electrical components from the elements while it allows maintenance staff easy accessibility for inspection and