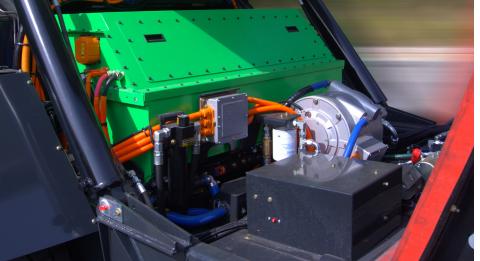

#### ALL ELECTRIC DRIVE SYSTEM

- Large Batteries will last for up to 11 hours of operation. With a 10 Year Life Span, the Batteries are designed to last and will not have to be replaced. Standard SAE J1772 Level II 240V Charging System will replenish the battery in 8
- J1772 SAE Level III Supercharging System is available as an option, recharging time of 4 hours.

# ZER & EMISSIONS

- ▶ Very Quiet Sweeping Operation
- ▶ Up to 8-Hours of Continuous Sweeping Time with 210KW Lithium Ion Battery Pack
- **▶ 240V Charging System Standard**
- Top Travel Speed Of 55-MPH
- All Electric Propulsion System **Eliminates Transmissions And** Reduces Maintenance
- No Diesel Engine And No DPF System Allows For Lower Total **Cost Of Operation**
- The Only Heavy-Duty Plug-In Electric Street Sweeper In The USA!