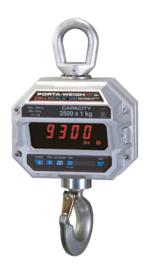

## Part Number/Price

| Item # | Part #  | Description                                             | Price    |
|--------|---------|---------------------------------------------------------|----------|
| 1      | 136324  | Switch assembly                                         | \$320.00 |
| 2      | 143454  | Antenna housing with straight MMCX connector            | \$110.00 |
| 3      | 148874  | Cable assembly antenna                                  | \$140.00 |
| 4      | 148824  | Casting                                                 | \$475.00 |
| 5      | 54356   | Screw, flat head, 8-32 × 3/8, Phillips, stainless steel | \$2.00   |
| 6      | 146604  | Screw, pan head, 6-32 × 7/16, Phillips, stainless steel | \$0.75   |
| 7      | 15132   | Washer internal tooth #8, stainless steel               | \$1.50   |
| 8      | 65784   | Nut, hex, 8-32, stainless steel                         | \$0.25   |
| 9      | 148700  | PCA, LED display                                        | \$550.00 |
| 10     | 142526  | Shock mount flex, 8-32                                  | \$17.00  |
| 11     | 148826  | Window                                                  | \$180.00 |
| 12     | 139844  | Ground strap                                            | \$13.00  |
| 13     | 128445  | Nut, hex, 6-32, stainless steel                         | \$1.00   |
| 14     | 148854  | Cable assembly external comm                            | \$125.00 |
| 15     | 147997  | O-ring, bulkhead                                        | \$18.00  |
| 16     | 147996  | O-ring, front/back                                      | \$19.00  |
| 17     | 143352  | Connector cap                                           | \$3.25   |
| 18     | 148218  | Label, warning                                          | \$6.25   |
| 19     | 148867  | Label, descriptive                                      | \$51.00  |
| 20     | Consult | Label, capacity                                         | \$17.00  |
| 21     | 91869   | Screw, socket head, 3/8-16 × 1, stainless steel         | \$2.00   |
| 22     | 142574  | Screw, pan head, 6-32 × 1/4, stainless steel            | \$4.20   |
| 23     | 142299  | Washer, seal                                            | \$2.00   |
| 24     | 133598  | Screw, 3/8-16 x 1, stainless steel, drilled             | \$25.00  |
| 25     | 148902  | Pad                                                     | \$7.50   |
| 26     | 148901  | Filler plate                                            | \$42.00  |