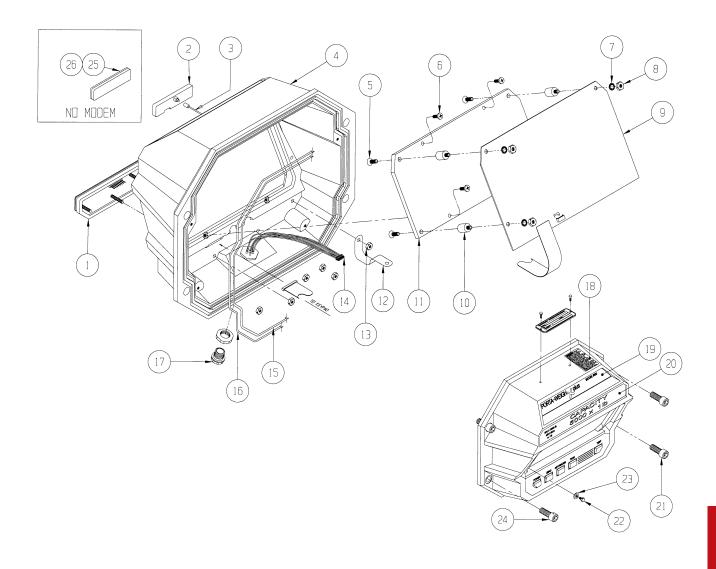

## Part Number/Price

| Item # | Part #  | Description                                             | Price    |
|--------|---------|---------------------------------------------------------|----------|
| 1      | 136324  | Switch assembly                                         | \$320.00 |
| 2      | 143454  | Antenna housing with straight MMCX connector            | \$110.00 |
| 3      | 148874  | Cable assembly antenna                                  | \$140.00 |
| 4      | 148824  | Casting                                                 | \$475.00 |
| 5      | 54356   | Screw, flat head, 8-32 × 3/8, Phillips, stainless steel | \$2.00   |
| 6      | 146604  | Screw, pan head, 6-32 × 7/16, Phillips, stainless steel | \$0.75   |
| 7      | 15132   | Washer internal tooth #8, stainless steel               | \$1.50   |
| 8      | 65784   | Nut, hex, 8-32, stainless steel                         | \$0.25   |
| 9      | 148700  | PCA, LED display                                        | \$550.00 |
| 10     | 142526  | Shock mount flex, 8-32                                  | \$17.00  |
| 11     | 148826  | Window                                                  | \$180.00 |
| 12     | 139844  | Ground strap                                            | \$13.00  |
| 13     | 128445  | Nut, hex, 6-32, stainless steel                         | \$1.00   |
| 14     | 148854  | Cable assembly external comm                            | \$125.00 |
| 15     | 147997  | O-ring, bulkhead                                        | \$18.00  |
| 16     | 147996  | O-ring, front/back                                      | \$19.00  |
| 17     | 143352  | Connector cap                                           | \$3.25   |
| 18     | 148218  | Label, warning                                          | \$6.25   |
| 19     | 148867  | Label, descriptive                                      | \$51.00  |
| 20     | Consult | Label, capacity                                         | \$17.00  |
| 21     | 91869   | Screw, socket head, 3/8-16 × 1, stainless steel         | \$2.00   |
| 22     | 142574  | Screw, pan head, 6-32 × 1/4, stainless steel            | \$4.20   |
| 23     | 142299  | Washer, seal                                            | \$2.00   |
| 24     | 133598  | Screw, 3/8-16 x 1, stainless steel, drilled             | \$25.00  |
| 25     | 148902  | Pad                                                     | \$7.50   |
| 26     | 148901  | Filler plate                                            | \$42.00  |