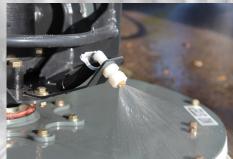

ing up large debris, bottles, large branches and leaves.

every 20 seconds! Standard leaf gate system assists in pick-

Sweep Package make **Global M3EV** the logical choice

**DUST SUPPRESSION SYSTEM** • Global M3EV includes 230 Gallon Water Tank Capacity combined with Two(2) Diaphragm Water pumps and Two(2) Modes (LOW/HIGH) provide versatility and superb dust control.