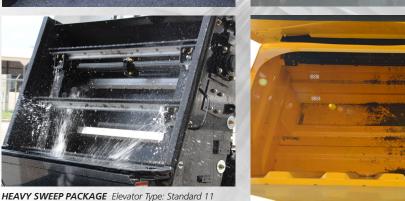

Flight squeegee with replaceable corded rubber tips; Con-

tinuous molded rubber belts combine with standard Heavy

for sweeping heavy debris such as road millings, sand and

gravel up to **3-tons per-minute**. That Is one ton of sand

ing up large debris, bottles, large branches and leaves.

every 20 seconds! Standard leaf gate system assists in pick-

Sweep Package make **Global M3EV** the logical choice

**DUST SUPPRESSION SYSTEM** • Global M3EV includes 230 Gallon Water Tank Capacity combined with Two(2) Diaphragm Water pumps and Two(2) Modes (LOW/HIGH) provide versatility and superb dust control.