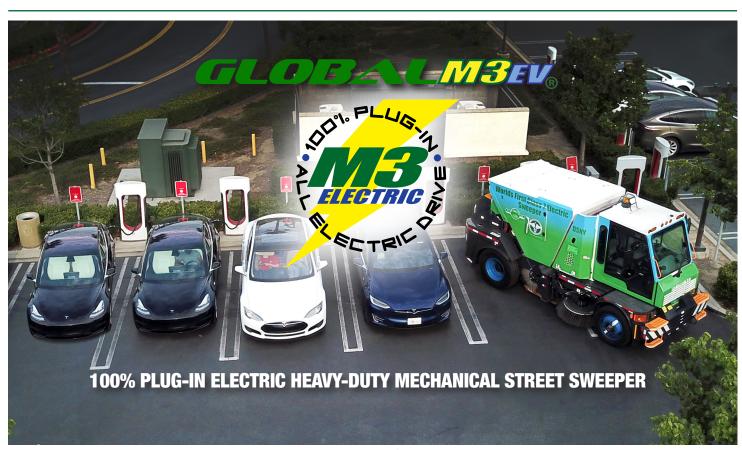

With travel speed of 25-MPH and a battery operational range of 9-11 hours, towns, villages and large cities will be able to clean the streets while protecting our environment and building a cleaner future with ZERO EMISSIONS. At the end of the shift just plug in the sweeper, recharge the batteries and sweep again

ZER O FOR A GREENER TOMORROW

▶ Very Quiet Sweeping Operation

Up to 11-Hours of Continuous

Sweeping Time with 210KW

▶ 240V Charging System Standard

Top Travel Speed Of 25-MPH

All Electric Propulsion System

Reduces Maintenance