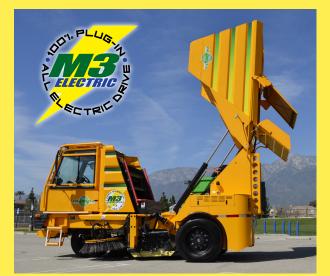

# GLOBALINBEV.

Introducing the First Three-Wheel Heavy-Duty Plug-In 100% Electric Drive Rechargeable Street Sweeper

- ▶ 12.5′ Turning Radius
- Cab-Over Design with Unmatched Visibility
- Large 47" Gutterbrooms Designed to Clean the Curb
- ▶ High-Performance Sweeping Package
- ▶ Unmatched Access Sweeping Components Largest in its' Class; 5.6 Cubic Yard Hopper with Access Door
- > ZERO EMISSONS and 9-11 Hours of Operational Time

### THE ONLY HEAVY-DUTY PLUG-IN ELECTRIC STREET SWEEPER IN THE USA!

With a Standard Heavy-Duty Sweeping Package, Global **M3EV** will sweep sand, gravel up to **3-Tons per Minute**. The sweeping speed of 3-11 mph allows for a very efficient operation.

With exceptional maneuverability (12.5' Turning Radius), perfect for any cul-de-sac, and superb visibility make this a perfect choice for any Municipal/ Governmental agency requiring high-performance, reliability, and ZERO EMISSIONS.