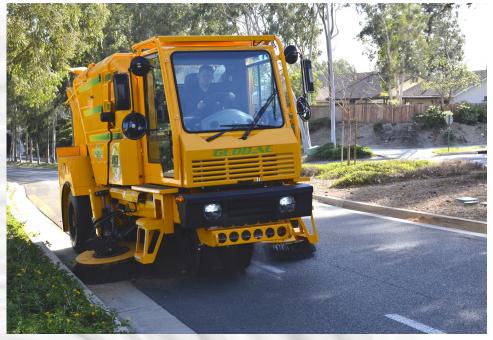

# GLOBALINBEV.

Introducing the First Three-Wheel Heavy-Duty Plug-In 100% Electric Drive Rechargeable Street Sweeper

- ▶ 12.5′ Turning Radius
- Cab-Over Design with Unmatched Visibility
- Large 47" Gutterbrooms Designed to Clean the Curb
- ▶ High-Performance Sweeping Package
- ▶ Unmatched Access Sweeping Components Largest in its' Class; 5.6 Cubic Yard Hopper with Access Door
- > ZERO EMISSONS and 9-11 Hours of Operational Time

#### **ULTIMATE PERFORMANCE, ZERO EMISSIONS**

From the modern, comfortable and well appointed operator's cab, to the toughest and most rugged mechanical sweeping system ever built, the Global **M3EV** is designed to take on the worst of the worst sweeping conditions.

## 100% PLUG-IN ELECTRIC MECHANICAL SWEEPER WITH ZERO EMISSIONS

The inherent design of the Global M3EV makes it the only choice among 3-wheel mechanical sweepers. With the center mounted/cab forward layout the operator has unsurpassed visibility of the road surface as well as pedestrians and surrounding traffic. The large hopper capacity equals more lane miles swept between dump cycles and the 12.5-foot turning radius makes the Global M3EV highly efficient and comfortable.