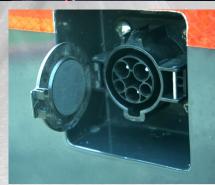

#### ALL ELECTRIC DRIVE SYSTEM

Large Batteries will last for up to 11 hours of operation. With a 10 Year Life Span, the Batteries are designed to last and will not have to be replaced.

Standard SAE J1772 Level II 240V Charging System will replenish the battery in 9-11 hours.

J1772 SAE Level III Supercharging System is available as an option, recharging time of 4 hours.