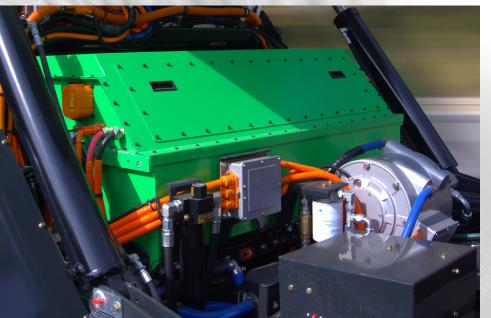

#### ALL ELECTRIC DRIVE SYSTEM

Large Batteries will last for up to 11 hours of operation. With a 10 Year Life Span, the Batteries are designed to last and will not have to be replaced.

Standard SAE J1772 Level II 240V Charging System will replenish the battery in 9-11 hours.

ZER O FOR A GREENER TOMORROW

▶ Very Quiet Sweeping Operation

Up to 11-Hours of Continuous

Sweeping Time with 210KW

▶ 240V Charging System Standard

Top Travel Speed Of 25-MPH

All Electric Propulsion System

Reduces Maintenance

**Cost Of Operation** 

**Eliminates Transmissions And** 

No Diesel Engine And No DPF System Allows For Lower Total

▶ The Only Heavy-Duty Plug-In Elec-

tric Street Sweeper In The USA!

Lithium Ion Battery Pack