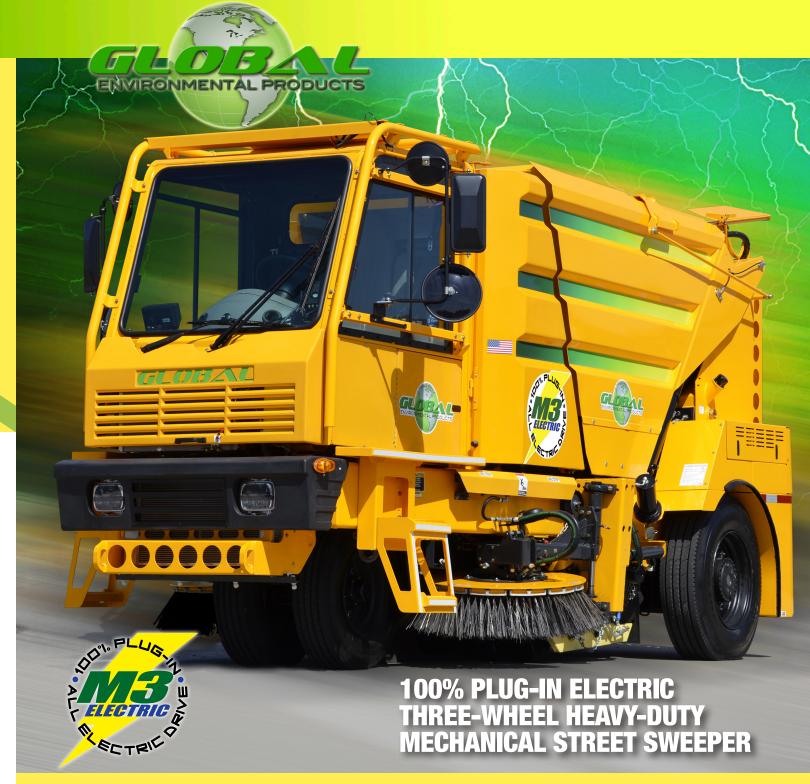

# GLOBALINBEV.

Introducing the First Three-Wheel Heavy-Duty Plug-In 100% Electric Drive Rechargeable Street Sweeper

- ▶ 12.5′ Turning Radius
- Cab-Over Design with Unmatched Visibility
- Large 47" Gutterbrooms Designed to Clean the Curb
- ▶ High-Performance Sweeping Package
- ▶ Unmatched Access Sweeping Components Largest in its' Class; 5.6 Cubic Yard Hopper with Access Door
- > ZERO EMISSONS and 9-11 Hours of Operational Time

## 100% PLUG-IN ELECTRIC MECHANICAL SWEEPER WITH ZERO EMISSIONS

The inherent design of the Global M3EV makes it the only choice among 3-wheel mechanical sweepers. With the center mounted/cab forward layout the operator has unsurpassed visibility of the road surface as well as pedestrians and surrounding traffic. The large hopper capacity equals more lane miles swept between dump cycles and the 12.5-foot turning radius makes the Global M3EV highly efficient and comfortable.