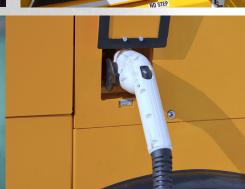

#### ALL ELECTRIC DRIVE SYSTEM

Large Batteries will last for up to 11 hours of operation. With a 10 Year Life Span, the Batteries are designed to last and will not have to be replaced.

Standard SAE J1772 Level II 240V Charging System will replenish the battery in 9-11 hours.

J1772 SAE Level III Supercharging System is available as an option, recharging time of 4 hours.