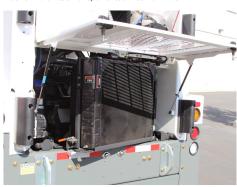

The Global R3AIR is designed to make routine maintenance easy, so your sweeper spends more time on the street and less time in the garage. Two swing-out center body panels provide unrestricted access to Fan Housing, maintenance and daily cleaning. A centralized, weather-proof systems locker fully protects electrical components from the elements while fender located Hydraulic system allows for easy maintenance, accessibility and inspection. Troubleshooting is now a breeze

### EASY TROUBLESHOOTING

A centralized, weatherproof systems locker fully protects electrical components from the elements while it allows maintenance staff easy accessibility for inspection and

The Global R3AIR features many maintenance- friendly attributes, such as a rear swing-out radiator, easy access front mounted AC condenser, brake and windshield washer fluid reservoirs, and cab fresh air filter