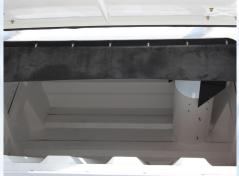

superb cleaning of curbs and help guide the debris to the 72" wide Pick Up Hood. Combined with a Large 32" Suction fan equals one of the most powerful AIR Street Sweepers available today.

LARGEST HOPPER IN IT'S CLASS Global R3AIR includes a 5.8 cu/yd 100% Stainless Steel hopper construction, Cyclone Type Dust Separators and Swing-Down Hopper Screens are easy to clean.