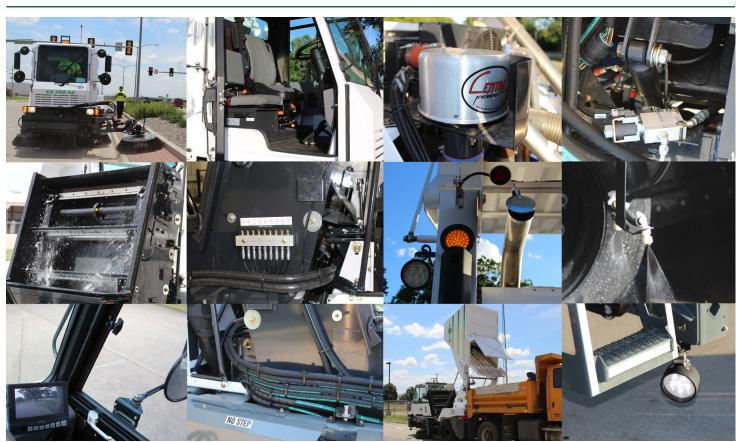

## **Global R3AIR Standard Equipment**

- Air Conditioned and Pressurized Cab
- In-Cab Gutterbroom Pressure Adjustment • Front and Rear Chalmers Suspension
- Rear View Camera and LCD Monitor
- 72" Wide Pick-Up Hood, 32" Impeller • 172HP Isuzu Turbo T4 Final Engine
- Hopper Access Door
- 100% Stainless Steel Hopper Construction

### **Global R3AIR Options**

- In-Cab Gutterbroom Tilt
- In Cab Gutterbroom Speed Control
- AM/FM/CD Stereo with AUX/USB Port and BlueTooth
- Air-Ride Seat
- Hopper Wash Out System
- PM-10 Water System (Meets South Coast AQMD Rule1186)

The Global R3AIR is designed to make routine maintenance easy, so your sweeper spends more time on the street and less time in the garage. Two swing-out center body panels provide unrestricted access to Fan Housing, maintenance and daily cleaning. A centralized, weather-proof systems locker fully protects electrical components from the elements while fender located Hydraulic system allows for easy maintenance, accessibility and inspection. Troubleshooting is now a breeze

IT"S ALL IN THE OPEN Hydraulic Hoses are NOT hidden in the frame of the sweeper, while all Manifolds and Filters are located in a central location

### EASY TROUBLESHOOTING

A centralized, weatherproof systems locker fully protects electrical components from the elements while it allows maintenance staff easy accessibility for inspection and

The Global R3AIR features many maintenance- friendly attributes, such as a rear swing-out radiator, easy access front mounted AC condenser, brake and windshield washer fluid reservoirs, and cab fresh air filter