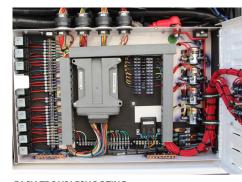

The Global R3AIR is designed to make routine maintenance easy, so your sweeper spends more time on the street and less time in the garage. Two swing-out center body panels provide unrestricted access to Fan Housing, maintenance and daily cleaning. A centralized, weather-proof systems locker fully protects electrical components from the elements while fender located Hydraulic system allows for easy maintenance, accessibility and inspection. Troubleshooting is now a breeze

IT"S ALL IN THE OPEN Hydraulic Hoses are NOT hidden in the frame of the sweeper, while all Manifolds and Filters are located in a central location

### EASY TROUBLESHOOTING

A centralized, weatherproof systems locker fully protects electrical components from the elements while it allows maintenance staff easy accessibility for inspection and

The Global R3AIR features many maintenance- friendly attributes, such as a rear swing-out radiator, easy access front mounted AC condenser, brake and windshield washer fluid reservoirs, and cab fresh air filter