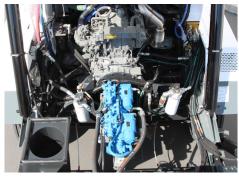

The **Global R3AIR** comes standard with a fuel-efficient Final T4 4-cylinder, turbocharged 172-horsepower Isuzu diesel engine, largest in its class, delivering outstanding performance and reliability.

### EASY TROUBLESHOOTING

A centralized, weatherproof systems locker fully protects electrical components from the elements while it allows maintenance staff easy accessibility for inspection and

The Global R3AIR features many maintenance- friendly attributes, such as a rear swing-out radiator, easy access front mounted AC condenser, brake and windshield washer fluid reservoirs, and cab fresh air filter