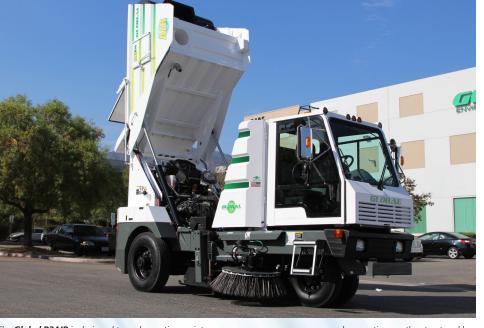

# THE ULTIMATE PERFORMANCE AND AGILITY

From the modern, comfortable and well appointed operator's cab, to the toughest and most rugged Regenerative-Air Type sweeping system ever built, the **Global R3AIR** is designed to take on the worst of the worst sweeping conditions.

The performance matched 32" Suction Fan and 72" Wide Pick-Up Head provide superior sweeping of all heavy debris quickly and efficiently. The purpose-built chassis is based on four decades of experience designing the most effective, and safe, street sweepers in the industry

The 116-inch wheelbase allows for the sweeper to reach a turning radius of 12 1/2', wall-to-wall. With the pickup Head in the center you don't have to worry about what is happening behind you. Global R3AIR is the only 3-Wheel Air Type Street Sweeper in the market that can be utilized virtually anywhere.