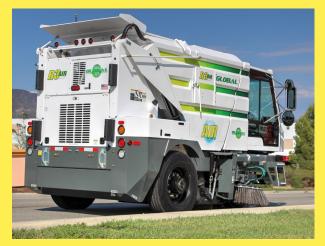

# THE ULTIMATE PERFORMANCE AND AGILITY

From the modern, comfortable and well appointed operator's cab, to the toughest and most rugged Regenerative-Air Type sweeping system ever built, the **Global R3AIR** is designed to take on the worst of the worst sweeping conditions.

The performance matched 32" Suction Fan and 72" Wide Pick-Up Head provide superior sweeping of all heavy debris quickly and efficiently. The purpose-built chassis is based on four decades of experience designing the most effective, and safe, street sweepers in the industry

The 116-inch wheelbase allows for the sweeper to reach a turning radius of 12 1/2', wall-to-wall. With the pickup Head in the center you don't have to worry about what is happening behind you. Global R3AIR is the only 3-Wheel Air Type Street Sweeper in the market that can be utilized virtually anywhere.