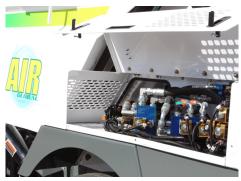

The Global R3AIR is designed to make routine maintenance easy, so your sweeper spends more time on the street and less time in the garage. Two swing-out center body panels provide unrestricted access to Fan Housing, maintenance and daily cleaning. A centralized, weather-proof systems locker fully protects electrical components from the elements while fender located Hydraulic system allows for easy maintenance, accessibility and inspection. Troubleshooting is now a breeze

IT"S ALL IN THE OPEN Hydraulic Hoses are NOT hidden in the frame of the sweeper, while all Manifolds and Filters are located in a central location

### EASY TROUBLESHOOTING

A centralized, weatherproof systems locker fully protects electrical components from the elements while it allows maintenance staff easy accessibility for inspection and

The Global R3AIR features many maintenance- friendly attributes, such as a rear swing-out radiator, easy access front mounted AC condenser, brake and windshield washer fluid reservoirs, and cab fresh air filter