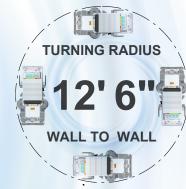

# Purpose-Built, Maneuverable, Powerful, Quiet and Simple

- ▶ 12.5' Turning Radius
- Cab-Over Design with Unmatched Visibility
- Large 47" Gutterbrooms Designed to Clean the Curb
- Large 32" Diameter Impeller
- ▶ Unmatched Access to Engine and Sweeping Components
- Large 5.8 Cubic Yard Hopper with Access Door
- ▶ 100% Stainless Steel Hopper Construction
- Lots of Power with Excellent Fuel Efficiency

The 116-inch wheelbase allows for the sweeper to reach a turning radius of 12 1/2', wall-to-wall. With the pickup Head in the center you don't have to worry about what is happening behind you. Global R3AIR is the only 3-Wheel Air Type Street Sweeper in the market that can be utilized virtually anywhere.

# PURPOSE-BUILT, MANEUVERABLE, POWERFUL, QUIET and SIMPLE

THE BEST TURNING RADIUS & EXCEPTIONAL VISIBILITY With the center mounted cab/forward layout the operator has unsurpassed visibility of the road surface as well as pedestrians and surrounding traffic. The 116-inch wheelbase allows for the sweeper to reach a turning radius of 12 1/2', wall-to-wall. With the pickup Head in the center you don't have to worry about what is happening behind you. The Global R3AIR's exceptional visibility increases operator and pedestrian safety.

The Global R3AIR offers the best maneuverability in its class with its tight turning radius that allows the operator to maneuver easily in cul-de-sacs and close quarters.

Designed to Prevent Sand-Blasting Designed for Durability, Easy Access, and Long Service Life.