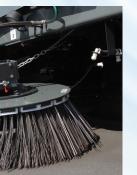

#### **DUST SUPPRESSION SYSTEM**

Global R3AIR includes 230-Gallon Water Tank Capacity combined with Two(2) Diaphragm Water pumps and Two(2) Modes (LOW/HIGH) provide versatility and superb

**POWERFUL GUTTERBROOMS** Large 47" Digger-Type Gutterbrooms allow for

superb cleaning of curbs and help guide the debris to the 72" wide Pick Up Hood. Combined with a Large 32" Suction fan equals one of the most powerful AIR Street Sweepers available today.

LARGEST HOPPER IN IT'S CLASS Global R3AIR includes a 5.8 cu/yd 100% Stainless Steel hopper construction, Cyclone Type Dust Separators and Swing-Down Hopper Screens are easy to clean.