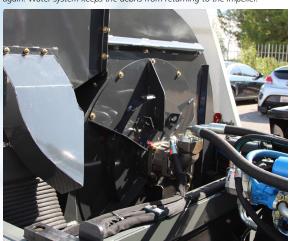

Hydraulically-Driven Fan sealed loop Air is blasted down a 12" vertical tube (Pressure Side) on the left side of the Pick-Up Hood. Debris and Air then travels to the right and Up 12" Hose (vacuum side), Enter Dust Seperator, which filters fine particles from Air Stream before it reaches the blower again. Water system keeps the debris from returning to the impeller

IT"S ALL IN THE OPEN Hydraulic Hoses are NOT hidden in the frame of the sweeper, while all Manifolds and Filters are located in a central location