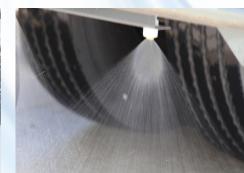

#### **DUST SUPPRESSION SYSTEM**

Global R3AIR includes 230-Gallon Water Tank Capacity combined with Two(2) Diaphragm Water pumps and Two(2) Modes (LOW/HIGH) provide versatility and superb

**POWERFUL GUTTERBROOMS** Large 47" Digger-Type Gutterbrooms allow for

superb cleaning of curbs and help guide the debris to the 72" wide Pick Up Hood. Combined with a Large 32" Suction fan equals one of the most powerful AIR Street Sweepers available today.

LARGEST HOPPER IN IT'S CLASS Global R3AIR includes a 5.8 cu/yd 100% Stainless Steel hopper construction, Cyclone Type Dust Separators and Swing-Down Hopper Screens are easy to clean.