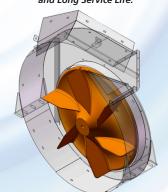

#### THE ULTIMATE SWEEPING SYSTEM

The Sweeping system consists of 72" Wide Pick-Up Hood with Carbide Dirt Shoes, combining both with a Large **32" Suction fan** equals to one of the most powerful AIR Street Sweepers available today

# THE ULTIMATE AIR SWEEPING SYSTEM

Large 32" Diamater Impeller includes wear-resistant coating. The Internal Impeller Housing components include Rubber Lining. Driven Hydraulically, Impeller will reach speed of 3,000 RPM independent of Engine RPM or Sweeping Speed.