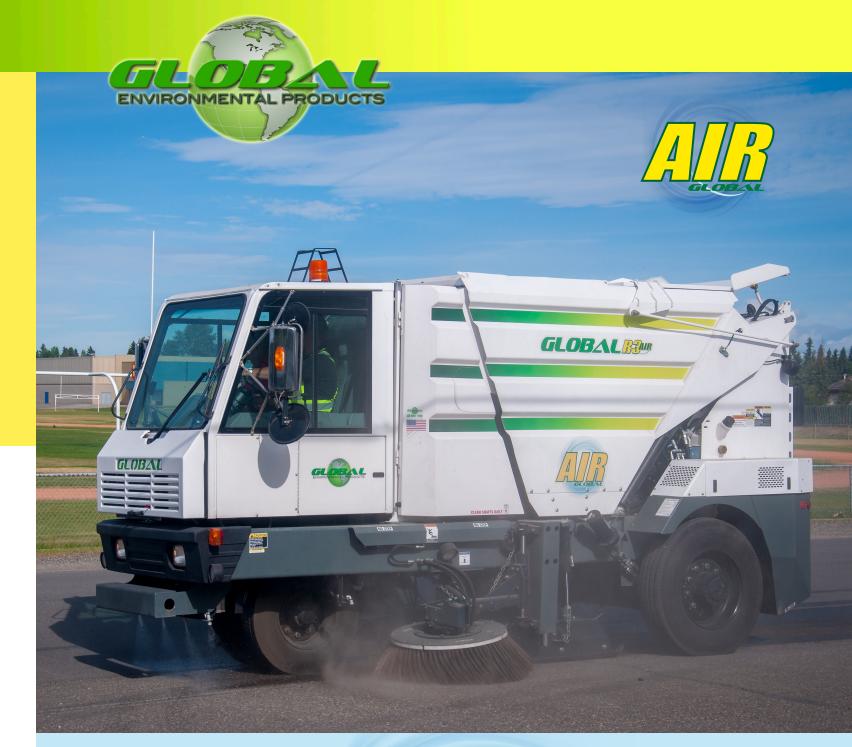

# THE ULTIMATE PERFORMANCE AND AGILITY

From the modern, comfortable and well appointed operator's cab, to the toughest and most rugged Regenerative-Air Type sweeping system ever built, the **Global R3AIR** is designed to take on the worst of the worst sweeping conditions.

The performance matched 32" Suction Fan and 72" Wide Pick-Up Head provide superior sweeping of all heavy debris quickly and efficiently. The purpose-built chassis is based on four decades of experience designing the most effective, and safe, street sweepers in the industry