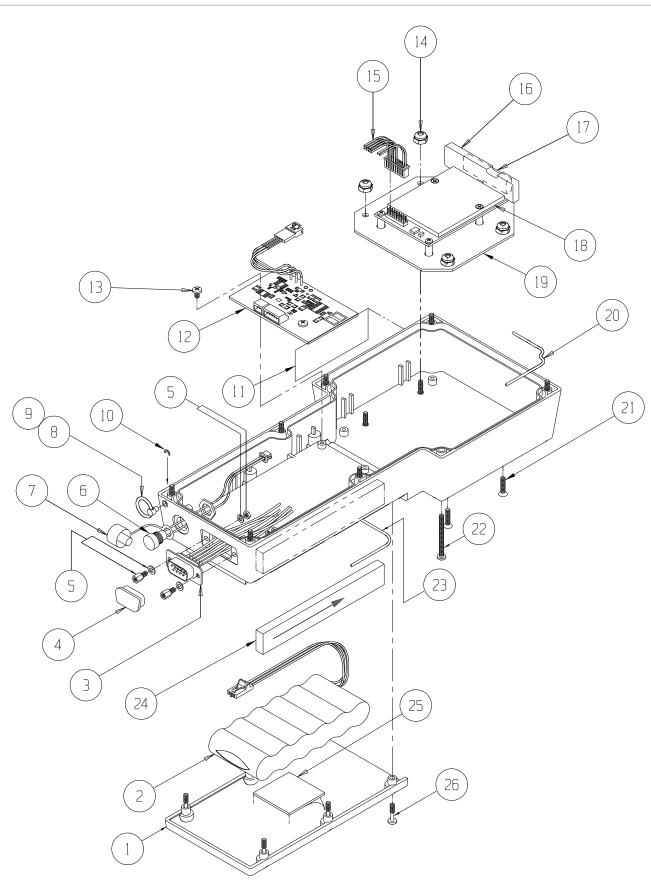

## Part Number/Price

| Item # | Part # | Description                                                   | Price    |
|--------|--------|---------------------------------------------------------------|----------|
| 1      | 148950 | Enclosure                                                     | \$190.00 |
| 2      | 143709 | Battery assembly 7.2 volt                                     | \$160.00 |
| 3      | 149079 | Cabel assembly, RS232                                         | \$130.00 |
| 4      | 143787 | Dust cover                                                    | \$4.00   |
| 5      | 143751 | Screwlock assembly female 4-40                                | \$4.00   |
| 6      | 148949 | Cable assembly, power jack                                    | \$48.00  |
| 7      | 144095 | Cover power jack                                              | \$16.00  |
| 8      | 148953 | Lanyard pin 1/8 in                                            | \$24.00  |
| 9      | 144096 | Split ring .6                                                 | \$2.00   |
| 10     | 144097 | E-clip .125                                                   | \$2.00   |
| 11     | 148637 | Tag, serial                                                   | \$3.35   |
| 12     | 148955 | PCA, battery charger                                          | \$235.00 |
| 13     | 143842 | Screw, pan head, 4-24 × 3/16, Phillips, stainless steel       | \$1.00   |
| 14     | 146627 | Nut, hex, #6, nyloc                                           | \$0.75   |
| 15     | 138489 | Cable assembly, 2450 modem to CPU                             | \$92.00  |
| 16     | 143454 | Antenna housing with straight MMCX connector                  | \$110.00 |
| 17     | 148799 | Pad, poron 1.5 × .375 × .188                                  | \$3.00   |
| 18     | 144158 | 2450 modem, RF, 2.4 GHz                                       | \$675.00 |
| 19     | 149112 | Mounting bracket, 2450 modem                                  | \$46.00  |
| 20     | 143843 | Gasket, enclosure                                             | \$17.00  |
| 21     | 146577 | Screw, flat head, 6-32 × 1/2, Phillips, stainless steel black | \$0.75   |
| 22     | 143881 | Screw, pan head, 4-40 × 1.38, Phillips, stainless steel       | \$2.00   |
| 23     | 143844 | Gasket, battery                                               | \$17.00  |
| 24     | 148859 | Pad poron 4.25 × .63 × .25                                    | \$3.50   |
| 25     | 148837 | Pad poron 1.25 × 1.25 × .60                                   | \$3.00   |
| 26     | 143882 | Screw, pan head, 4-40 × .50 Phillips, stainless steel         | \$2.00   |